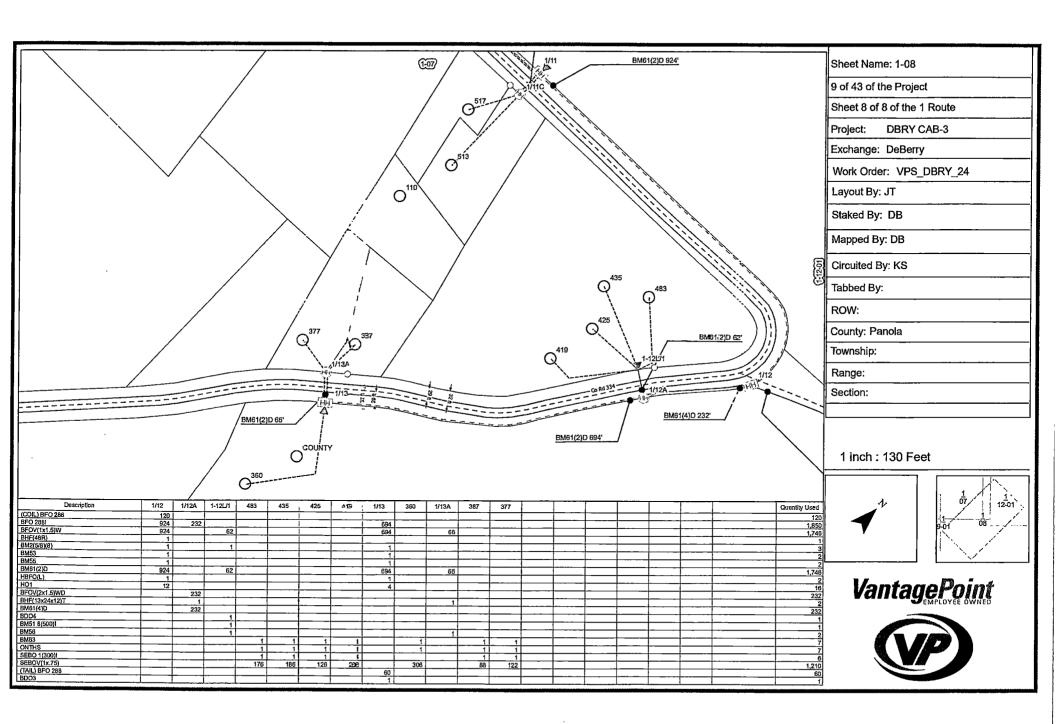

# Sheet: 1 of 1 Project: DBRY CAB-5 Exchange: De Berry Work Order: VPS\_DBRY\_24 Layout By: JT Staked By: JA Mapped By: JA Circuited By: KS Tabbed By: ROW:

**Cover Sheet** 

### Proposed DBRY CAB-5

WO: <u>VPS DBRY 24</u>
Exch: <u>De Berry</u>
Route: <u>CAB, 1, 2, 4</u>
ROW: <u>Public</u>
County: Panola/ Harrison

As Prepared By

### Unit Summary 10/31/2024

Project: DBRY CAB-5

| Description                          | Part Number | Account Code                                       | Preferred Vendor | Totas W≘ste  | Total Used  | Total Order                                           |
|--------------------------------------|-------------|----------------------------------------------------|------------------|--------------|-------------|-------------------------------------------------------|
| (COIL) BFO 288                       |             | i i                                                | VPS Units        | 0            | 3,840       | 3,840<br>1,080<br>360                                 |
| (COIL) BFO 48                        |             | T                                                  | VPS Units        | 0            | 1,080       | 1,080                                                 |
| (TAIL) BFO 288                       | <u> </u>    |                                                    | VPS Units        | 0            | 360         | 360                                                   |
| (TAIL) BFO 48                        |             |                                                    | VPS Units        | 0            | 480         | 480                                                   |
| BDO3                                 |             |                                                    |                  | 0            | 20          | 20<br>19                                              |
| BDO4                                 |             | T T                                                |                  | 0            | 19          | 19                                                    |
| BDSO(48)(432)<br>BFO 288I<br>BFO 48I |             | i                                                  | VPS Units        | 0            | - 1         | 1                                                     |
| BFO 2881                             |             | i                                                  |                  | 0            | 36,356      | 36,356<br>13,100                                      |
| BFO 48I                              |             | i                                                  |                  | 0            | 13,100      | 13,100                                                |
| BFOV(1x1.5)W                         | <del></del> | i -                                                |                  | 0 1          | 35,276      | 35,276                                                |
| BFOV(2x1.5)WD                        |             | <u> </u>                                           |                  | 0            | 9,962       | 35,276<br>9,962<br>2,326                              |
| BFOV(3x1,5)WD                        |             | i                                                  |                  | Ó            | 2,326       | 2,326                                                 |
| BFOV(4x1.5)WD                        |             | i                                                  |                  | 0            | 514         | 514                                                   |
| BHF(13x24x12)T                       |             | <del> </del>                                       |                  | 0            | 49          | 49                                                    |
| BHF(48R)                             |             | - <del>i</del>                                     | <del></del>      | ŏ            | 31          | 31                                                    |
| BM2(5/8)(8)                          | <del></del> | ·                                                  | VPS Units        |              | 48          | 48                                                    |
| BM51 12(100)I                        | ·           | · <del>· · · · · · · · · · · · · · · · · · ·</del> |                  | ŏ            | 2           | 2                                                     |
| BM51 12(500)I                        | <del></del> | <del></del>                                        | <del></del>      | ő            |             | 1                                                     |
| BM51 4(100)I                         |             | <del></del>                                        | <del></del>      | <del> </del> | 12          | 12                                                    |
| BM51 4(1000)i                        |             |                                                    |                  | <u>ŏ</u>     |             |                                                       |
| BM51 4(1000)I                        |             | +                                                  |                  | ől           | 2           | 2                                                     |
| BM51 4(300) <br>BM51 4(500)          | -           | <del></del>                                        | <del> -</del>    | <u>ö</u> l   | - 4         | <del></del>                                           |
| DMS1 4(300)I                         |             | <del>-</del>                                       |                  |              | <del></del> | i                                                     |
| BM51 4(800):<br>BM51 8(100):         |             | <del> </del>                                       |                  |              | 12          | 12                                                    |
| BM51 8(100)I                         |             |                                                    |                  | - 0          | 1           |                                                       |
| BM51 8(500)I                         |             |                                                    |                  | ől           |             |                                                       |
| BM51 8(800)I                         | <del></del> |                                                    |                  | <del> </del> |             |                                                       |
| DM3 ( 0(000))                        |             |                                                    | VPS Units        | <del></del>  | 35          | 2<br>35<br>35<br>45<br>35,270<br>11,928<br>488<br>488 |
| BM53                                 |             | <del></del>                                        | VPS Units        |              | 35          | 35                                                    |
| BM55<br>BM56                         | · <u> </u>  |                                                    | VPS Units        | - 0          | 45          | 45                                                    |
| BM61(2)D                             |             | -                                                  | VPS Units        |              | 35,270      | 25 270                                                |
| BM61(2)D                             |             |                                                    | VPS Units        | 0            | 11,928      | 11 020                                                |
| BM61(4)D                             |             |                                                    | VPS Units        | 0            |             | 11,320                                                |
| BM61(6)D                             |             |                                                    | VPS Units        | 0            | 488<br>144  |                                                       |
| BM83                                 |             | 1                                                  | VPS Units        | 0            | 144         | 144                                                   |
| HBFO(L)                              |             | <del>                                     </del>   | VPS Units        | 0            | 23          |                                                       |
| HBFO(S)                              |             |                                                    | VPS Units        | 0            | 12          | 12                                                    |
| HO1                                  |             |                                                    | VPS Units        | 0            | 472         | 23<br>12<br>472<br>143                                |
| ONTHS                                |             |                                                    | VPS Units        | 0            | 143         | 143                                                   |
| ONTMDU48H                            |             |                                                    | VPS Units        | 0            | 1           |                                                       |
| SEBO 1(1000)I                        |             |                                                    |                  | 0            | 5           |                                                       |
| SEBO 1(1200)I                        |             |                                                    |                  | 0            | 4           | 4<br>34<br>23<br>20<br>29<br>29                       |
| SEBO 1(300)I                         |             |                                                    |                  | 0            | 34          | 34                                                    |
| SEBO 1(400)I                         |             |                                                    |                  | 0            | 23          | 23                                                    |
| SEBO 1(500)I                         |             |                                                    |                  | 0            | 20          | 20                                                    |
| SEBO 1(600)i                         |             | 1                                                  |                  | 0            | 29          |                                                       |
| SEBO 1(800)i                         |             |                                                    |                  | 0            | 23          | 23                                                    |
| SEBO 1I                              |             |                                                    |                  | 0            | 8,004       | 8,004                                                 |
| SEBO 481                             | <u> </u>    | T                                                  | 1                |              | 370         | 8,004<br>370<br>48,058                                |
| SEBOV(1x,75)                         | <del></del> |                                                    | ·                | 0            | 48,058      | 48,058                                                |
| W BHF                                |             | -                                                  | VPS Units        |              | 6           | 6                                                     |
| XX BHF(48R)                          |             | 1                                                  |                  | <del>-</del> | 2           | 2                                                     |