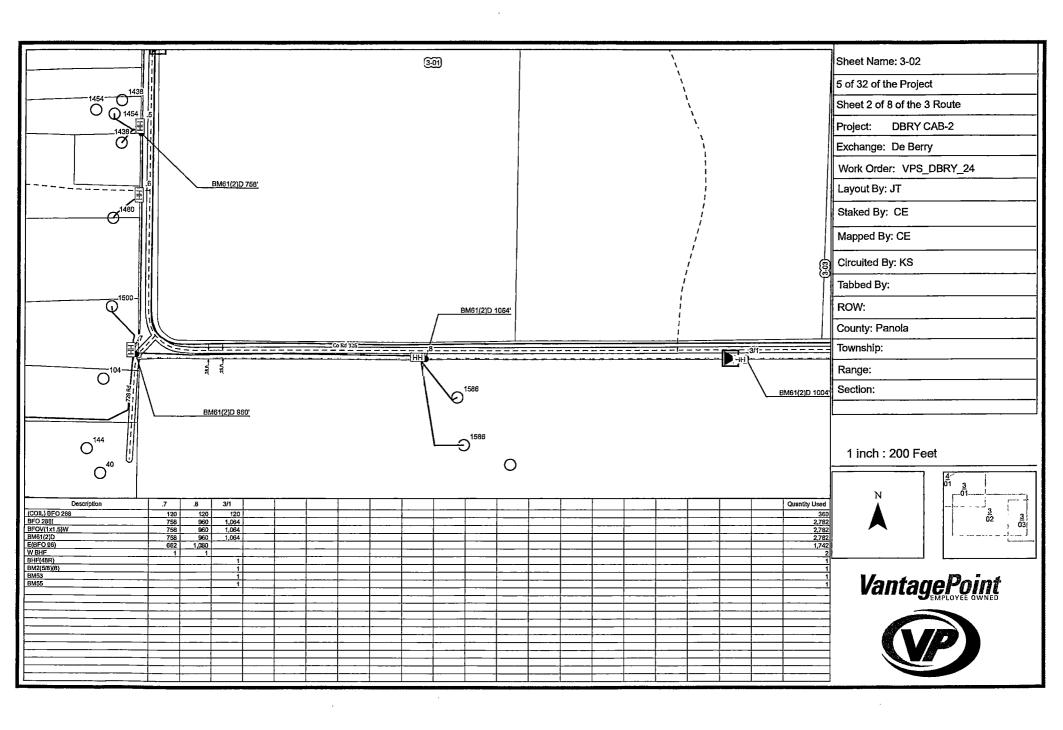

# Eastex De Berry Rural 2024 FTTP Construction Sheets

# Sheet: 1 of 1 Project: DBRY CAB-5 Exchange: De Berry Work Order: VPS\_DBRY\_24 Layout By: JT Staked By: JA Mapped By: JA Circuited By: KS Tabbed By: ROW:

**Cover Sheet** 

### Proposed DBRY CAB-5

WO: <u>VPS DBRY 24</u>
Exch: <u>De Berry</u>
Route: <u>CAB, 1, 2, 4</u>
ROW: <u>Public</u>
County: Panola/ Harrison

As Prepared By