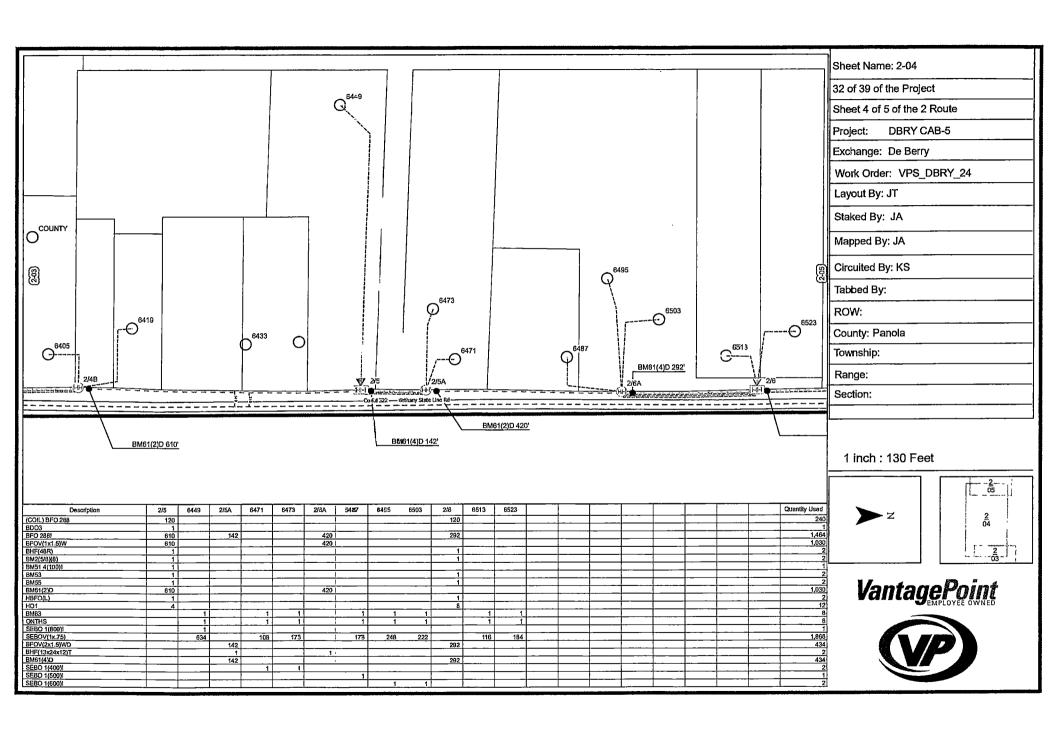

| 1                |              | 370         | 8,004<br>370<br>48,058                                |
| SEBOV(1x,75)                         | <del></del> |                                                    | ·                | 0            | 48,058      | 48,058                                                |
| W BHF                                |             | -                                                  | VPS Units        |              | 6           | 6                                                     |
| XX BHF(48R)                          |             | 1                                                  |                  | <del>-</del> | 2           | 2                                                     |



























### NOTICE OF PROPOSED INSTALLATION PIPELINE AND/OR UTILITY LINES

TO: THE PANOLA COUNTY COMMISSIONER'S COURT

c/o

PANOLA COUNTY ROAD & BRIDGE DEPARTMENT, <u>CARTHAGE</u>, <u>TEXAS</u>
Formal notice is hereby given that:

| Eastex Telephone Cooperative, Inc.                                                      | proposes to place a                                                                                                                                           |
|-----------------------------------------------------------------------------------------|---------------------------------------------------------------------------------------------------------------------------------------------------------------|
| (COMPANY NAME)