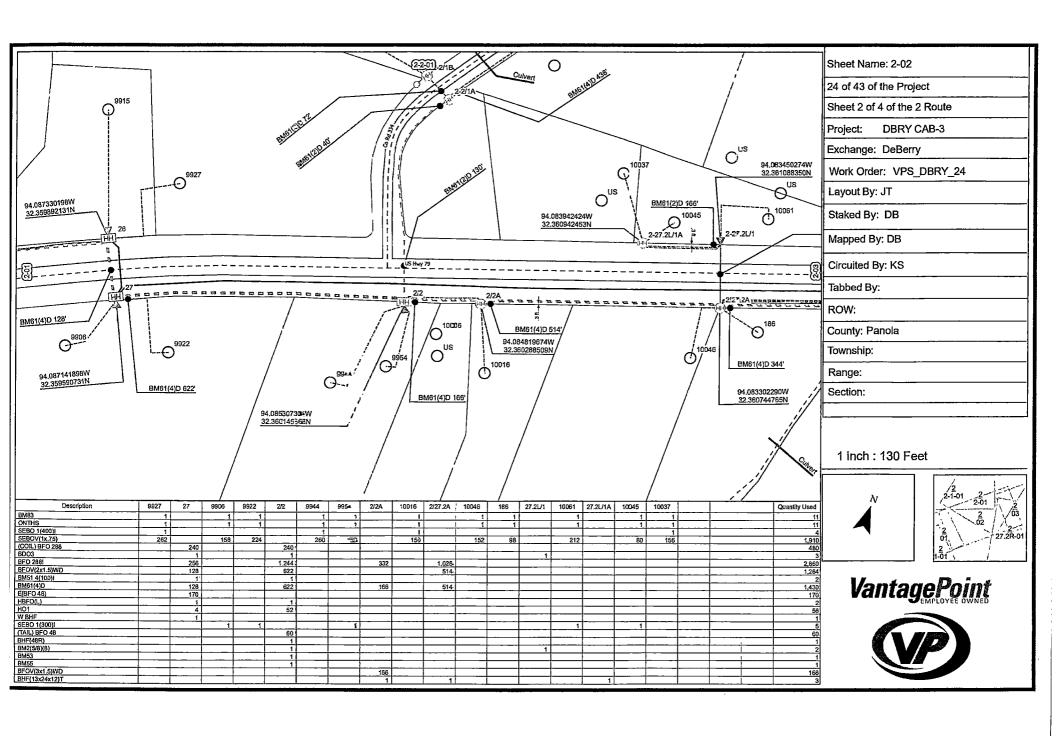

| Eastex Telephone Cooperative, Inc.                                                      | proposes to place a                                                                                                                                           |
|-----------------------------------------------------------------------------------------|---------------------------------------------------------------------------------------------------------------------------------------------------------------|
| (COMPANY NAME)                                                                          | F F                                                                                                                                                           |
| 1.25" conduit for fiber optic cable                                                     | line within the Right-of-Way                                                                                                                                  |
| (PIPE SIZE)                                                                             |                                                                                                                                                               |
| of County Road: 3332 (NUMBER OF ROAD                                                    | as follows:                                                                                                                                                   |
| The proposed pipeline will cross und<br>Installation shall be made by boring a total le | der the indicated roads on the attached sheet. ength of 2894' line in Panola County.                                                                          |
| by the copies of the drawings attached                                                  | proposed line and appurtenances is more fully shown to this notice. The line will be constructed and as directed by the County Commissioners in editications. |
| Construction of this line will begin on<br>December 2024                                | or after the 2nd day of                                                                                                                                       |
|                                                                                         | FIRM: PASTON TELEPHONE CO-OP  HTLE: WUSKOM FYCH Margain                                                                                                       |
|                                                                                         | ADDRESS TO COMMISSION                                                                                                                                         |