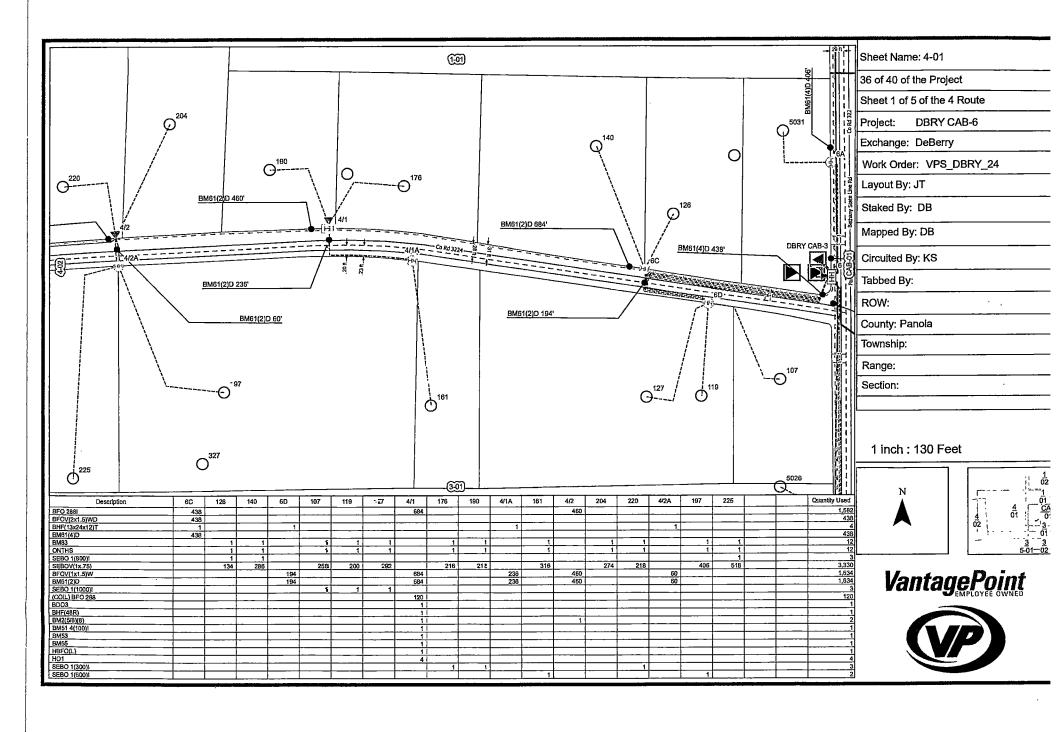

| Eastex Telephone Cooperative, Inc.                                                                                                                                                                | ,<br>                                                                         |
|---------------------------------------------------------------------------------------------------------------------------------------------------------------------------------------------------|-------------------------------------------------------------------------------|
| (COMPANY NAME)                                                                                                                                                                                    | proposes to place a                                                           |
| 1.25" conduit for fiber optic cable                                                                                                                                                               | line within the Right-of-Way                                                  |
| (PIPE SIZE)                                                                                                                                                                                       |                                                                               |
| of County Road: 322, 327, 333, 3331, and 3334 (NUMBER OF ROAD)                                                                                                                                    | as follows:                                                                   |
| The proposed pipeline will cross under the inconstallation shall be made by boring a total length of                                                                                              | dicated roads on the attached sheet.  16.138' line in Panola County.          |
| The location and description of the proposed by the copies of the drawings attached to this maintained on the County Right-of-Way as directed accordance with current Panola County Specification | notice. The line will be constructed and ected by the County Commissioners in |
| Construction of this line will begin on or after of December 2024                                                                                                                                 | the 2nd day of                                                                |
| FIRM: BY:                                                                                                                                                                                         | astex Telephone (0-0)                                                         |

### PANOLA COUNTY ROAD & BRIDGE DEPARTMENT, CARTHAGE, TEXAS Formal notice is hereby given that:

| Eastex Telephone Cooperative, Inc.                                                                                                                                                 | proposes to place a                                                      |
|------------------------------------------------------------------------------------------------------------------------------------------------------------------------------------|--------------------------------------------------------------------------|
| (COMPANY NAME)                                                                                                                                                                     |                                                                          |
| 1.25" conduit for fiber optic cable                                                                                                                                                | line within the Right-of-Way                                             |
| (PIPE SIZE)                                                                                                                                                                        |                                                                          |
| of County Road: 322, 327, 333, 3331, and 3334 (NUMBER OF ROAD)                                                                                                                     | as follows:                                                              |
| The proposed pipeline will cross under the installation shall be made by boring a total length                                                                                     | indicated roads on the attached sheet. of 16.138' line in Panola County. |
| The location and description of the proposity the copies of the drawings attached to the maintained on the County Right-of-Way as accordance with current Panola County Specifical | directed by the County Commissioners in                                  |
| Construction of this line will begin on or aft<br>December 2024                                                                                                                    | er the 2nd day of                                                        |
| FIRM<br>BY: <b>①</b>                                                                                                                                                               | Eastex Telephone CD-DP                                                   |

| Eastex Telephone Cooperative, Inc.                                                            | proposes to place a                                                                                                                                   |
|-----------------------------------------------------------------------------------------------|-------------------------------------------------------------------------------------------------------------------------------------------------------|
| COMPANY NAME)                                                                                 | •                                                                                                                                                     |
| 1.25" conduit for fiber optic cable                                                           | line within the Right-of-Way                                                                                                                          |
| PIPE SIZE)                                                                                    |                                                                                                                                                       |
| of County Road: 322 (NUMBER OF ROAD)                                                          | as follows:                                                                                                                                           |
| The proposed pipeline will cross under the nstallation shall be made by boring a total length | ne indicated roads on the attached sheet.  h of 6706' line in Panola County.                                                                          |
| by the copies of the drawings attached to the                                                 | osed line and appurtenances is more fully shown<br>his notice. The line will be constructed and<br>directed by the County Commissioners in<br>ations. |
| Construction of this line will begin on or a December 2024                                    | after the 2nd day of                                                                                                                                  |
| BY;                                                                                           | M: ENSTEX TELEPHONE. CO-OP                                                                                                                            |
| TITI                                                                                          | LE: Naskon Area Manager                                                                                                                               |