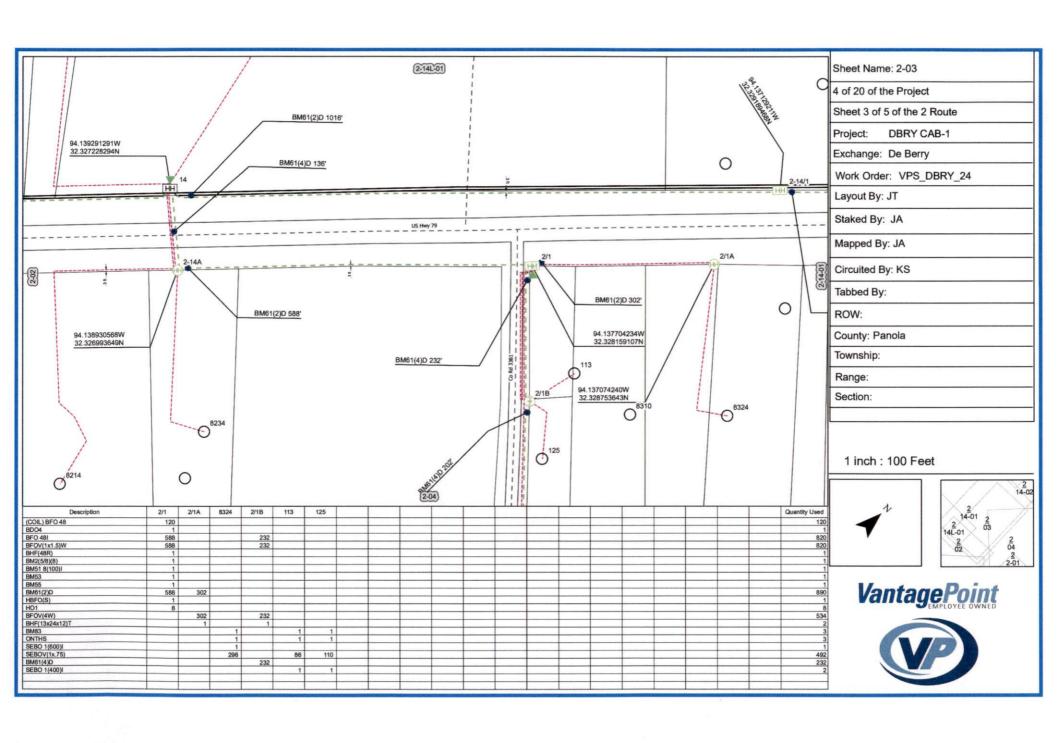

|              |                                                     |                        |             | 8          | 8                               |
| SEBOV(1x.75)                                                                                                             |              |                                                     |                        | 0           | 16,454     | 16,454                          |
| WBHF                                                                                                                     |              |                                                     | VPS Units              | 0           | 7          | 7                               |











# NOTICE OF PROPOSED INSTALLATION PIPELINE AND/OR UTILITY LINES

TO: THE PANOLA COUNTY COMMISSIONER'S COURT

c/o

PANOLA COUNTY ROAD & BRIDGE DEPARTMENT, <u>CARTHAGE</u>, <u>TEXAS</u>
Formal notice is hereby given that:

| Eastex Telephone Cooperative, Inc.                                                                                                                                                                                                                                                                                 | proposes to place a                                                           |
|-----------------------------------------------------------------------------------------------------------------------------------------------------------------------------------