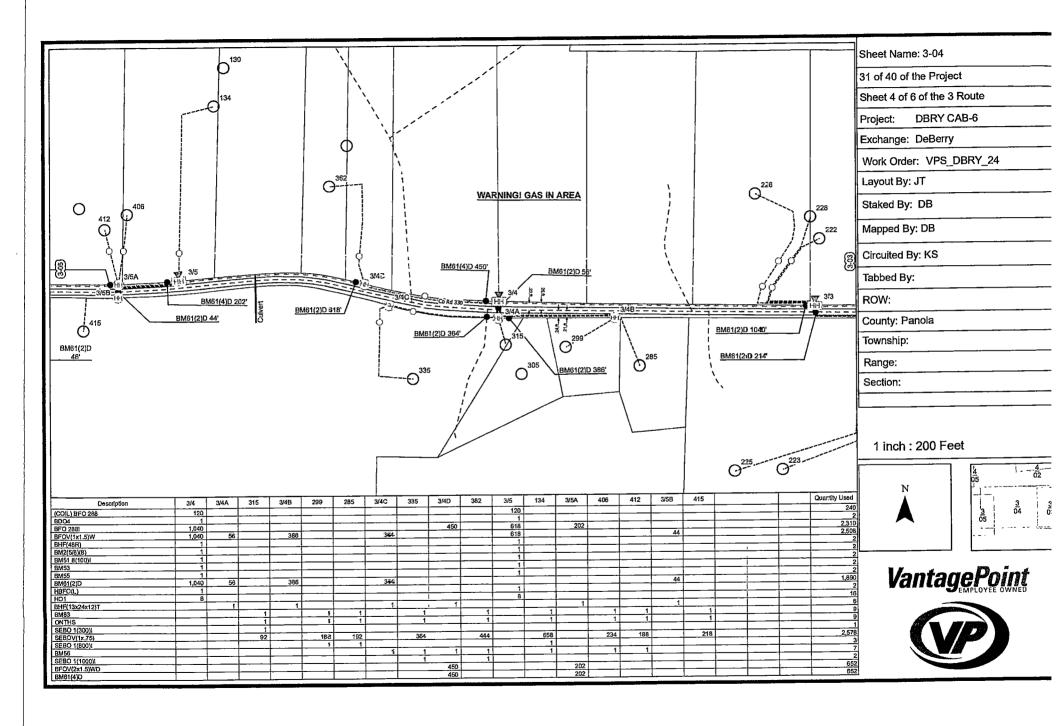

| Eastex Telephone Cooperative, Inc.                                                                                                                                                                | ,<br>                                                                         |
|---------------------------------------------------------------------------------------------------------------------------------------------------------------------------------------------------|-------------------------------------------------------------------------------|
| (COMPANY NAME)                                                                                                                                                                                    | proposes to place a                                                           |
| 1.25" conduit for fiber optic cable                                                                                                                                                               | line within the Right-of-Way                                                  |
| (PIPE SIZE)                                                                                                                                                                                       |                                                                               |
| of County Road: 322, 327, 333, 3331, and 3334 (NUMBER OF ROAD)                                                                                                                                    | as follows:                                                                   |
| The proposed pipeline will cross under the inconstallation shall be made by boring a total length of                                                                                              | dicated roads on the attached sheet.  16.138' line in Panola County.          |
| The location and description of the proposed by the copies of the drawings attached to this maintained on the County Right-of-Way as directed accordance with current Panola County Specification | notice. The line will be constructed and ected by the County Commissioners in |
| Construction of this line will begin on or after of December 2024                                                                                                                                 | the 2nd day of                                                                |
| FIRM: BY:                                                                                                                                                                                         | astex Telephone (0-0)                                                         |

### PANOLA COUNTY ROAD & BRIDGE DEPARTMENT, CARTHAGE, TEXAS Formal notice is hereby given that:

| Eastex Telephone Cooperative, Inc.                                                                                                                                                 | proposes to place a                                                      |
|------------------------------------------------------------------------------------------------------------------------------------------------------------------------------------|--------------------------------------------------------------------------|
| (COMPANY NAME)                                                                                                                                                                     |                                                                          |
| 1.25" conduit for fiber optic cable                                                                                                                                                | line within the Right-of-Way                                             |
| (PIPE SIZE)                                                                                                                                                                        |                                                                          |
| of County Road: 322, 327, 333, 3331, and 3334 (NUMBER OF ROAD)                                                                                                                     | as follows:                                                              |
| The proposed pipeline will cross under the installation shall be made by boring a total length                                                                                     | indicated roads on the attached sheet. of 16.138' line in Panola County. |
| The location and description of the proposity the copies of the drawings attached to the maintained on the County Right-of-Way as accordance with current Panola County Specifical | directed by the County Commissioners in                                  |
| Construction of this line will begin on or aft<br>December 2024                                                                                                                    | er the 2nd day of                                                        |
| FIRM<br>BY: <b>①</b>                                                                                                                                                               | Eastex Telephone CD-DP                                                   |

| Eastex Telephone Cooperative, Inc.                                                            | proposes to place a                                                                                                                                   |
|-----------------------------------------------------------------------------------------------|-------------------------------------------------------------------------------------------------------------------------------------------------------|
| COMPANY NAME)                                                                                 | •                                                                                                                                                     |
| 1.25" conduit for fiber optic cable                                                           | line within the Right-of-Way                                                                                                                          |
| PIPE SIZE)                                                                                    |                                                                                                                                                       |
| of County Road: 322 (NUMBER OF ROAD)                                                          | as follows:                                                                                                                                           |
| The proposed pipeline will cross under the nstallation shall be made by boring a total length | ne indicated roads on the attached sheet.  h of 6706' line in Panola County.                                                                          |
| by the copies of the drawings attached to the                                                 | osed line and appurtenances is more fully shown<br>his notice. The line will be constructed and<br>directed by the County Commissioners in<br>ations. |
| Construction of this line will begin on or a December 2024                                    | after the 2nd day of                                                                                                                                  |
| BY;                                                                                           | M: ENSTEX TELEPHONE. CO-OP                                                                                                                            |
| TITI                                                                                          | LE: Naskon Area Manager                                                                                                                               |