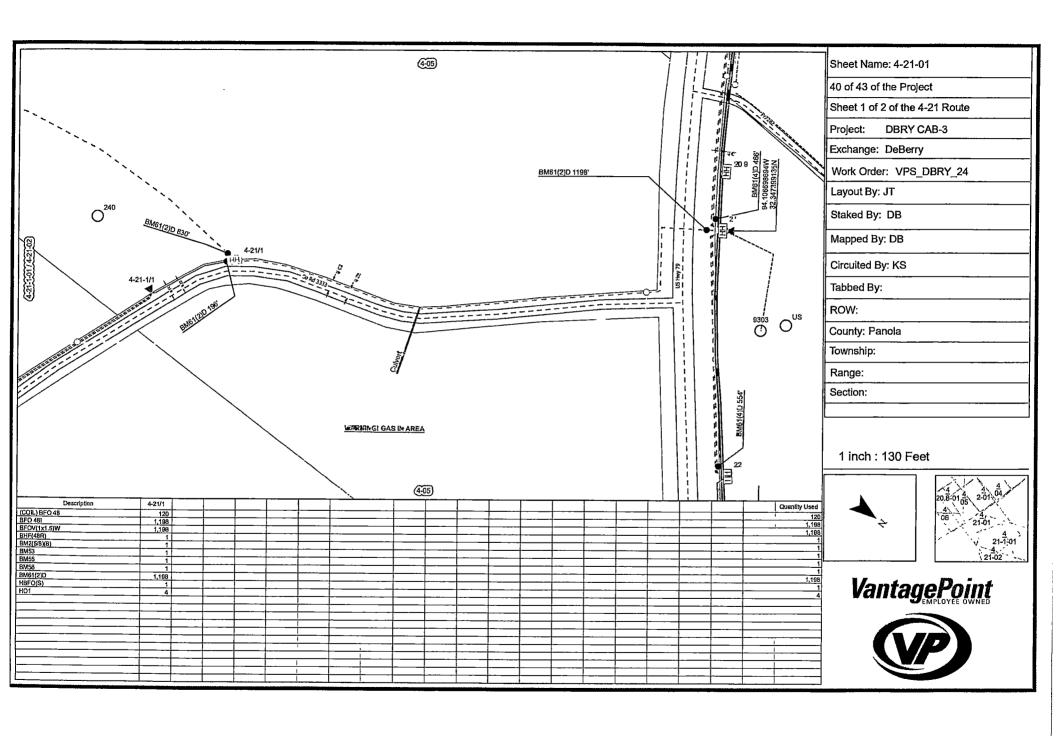

| Eastex Telephone Cooperative, Inc.                                                                                                                                                                | ,<br>                                                                         |
|---------------------------------------------------------------------------------------------------------------------------------------------------------------------------------------------------|-------------------------------------------------------------------------------|
| (COMPANY NAME)                                                                                                                                                                                    | proposes to place a                                                           |
| 1.25" conduit for fiber optic cable                                                                                                                                                               | line within the Right-of-Way                                                  |
| (PIPE SIZE)                                                                                                                                                                                       |                                                                               |
| of County Road: 322, 327, 333, 3331, and 3334 (NUMBER OF ROAD)                                                                                                                                    | as follows:                                                                   |
| The proposed pipeline will cross under the inconstallation shall be made by boring a total length of                                                                                              | dicated roads on the attached sheet.  16.138' line in Panola County.          |
| The location and description of the proposed by the copies of the drawings attached to this maintained on the County Right-of-Way as directed accordance with current Panola County Specification | notice. The line will be constructed and ected by the County Commissioners in |
| Construction of this line will begin on or after of December 2024                                                                                                                                 | the 2nd day of                                                                |
| FIRM: BY:                                                                                                                                                                                         | astex Telephone (0-0)                                                         |

### PANOLA COUNTY ROAD & BRIDGE DEPARTMENT, CARTHAGE, TEXAS Formal notice is hereby given that:

| Eastex Telephone Cooperative, Inc.                                                                                                                                                 | proposes to place a                                                      |
|------------------------------------------------------------------------------------------------------------------------------------------------------------------------------------|--------------------------------------------------------------------------|
| (COMPANY NAME)                                                                                                                                                                     |                                                                          |
| 1.25" conduit for fiber optic cable                                                                                                                                                | line within the Right-of-Way                                             |
| (PIPE SIZE)                                                                                                                                                                        |                                                                          |
| of County Road: 322, 327, 333, 3331, and 3334 (NUMBER OF ROAD)                                                                                                                     | as follows:                                                              |
| The proposed pipeline will cross under the installation shall be made by boring a total length                                                                                     | indicated roads on the attached sheet. of 16.138' line in Panola County. |
| The location and description of the proposity the copies of the drawings attached to the maintained on the County Right-of-Way as accordance with current Panola County Specifical | directed by the County Commissioners in                                  |
| Construction of this line will begin on or aft<br>December 2024                                                                                                                    | er the 2nd day of                                                        |
| FIRM<br>BY: <b>①</b>                                                                                                                                                               | Eastex Telephone CD-DP                                                   |

| Eastex Telephone Cooperative, Inc.                                                            | proposes to place a                                                                                                                                   |
|-----------------------------------------------------------------------------------------------|-------------------------------------------------------------------------------------------------------------------------------------------------------|
| COMPANY NAME)                                                                                 | •                                                                                                                                                     |
| 1.25" conduit for fiber optic cable                                                           | line within the Right-of-Way                                                                                                                          |
| PIPE SIZE)                                                                                    |                                                                                                                                                       |
| of County Road: 322 (NUMBER OF ROAD)                                                          | as follows:                                                                                                                                           |
| The proposed pipeline will cross under the nstallation shall be made by boring a total length | ne indicated roads on the attached sheet.  h of 6706' line in Panola County.                                                                          |
| by the copies of the drawings attached to the                                                 | osed line and appurtenances is more fully shown<br>his notice. The line will be constructed and<br>directed by the County Commissioners in<br>ations. |
| Construction of this line will begin on or a December 2024                                    | after the 2nd day of                                                                                                                                  |
| BY;                                                                                           | M: ENSTEX TELEPHONE. CO-OP                                                                                                                            |
| TITI                                                                                          | LE: Naskon Area Manager                                                                                                                               |