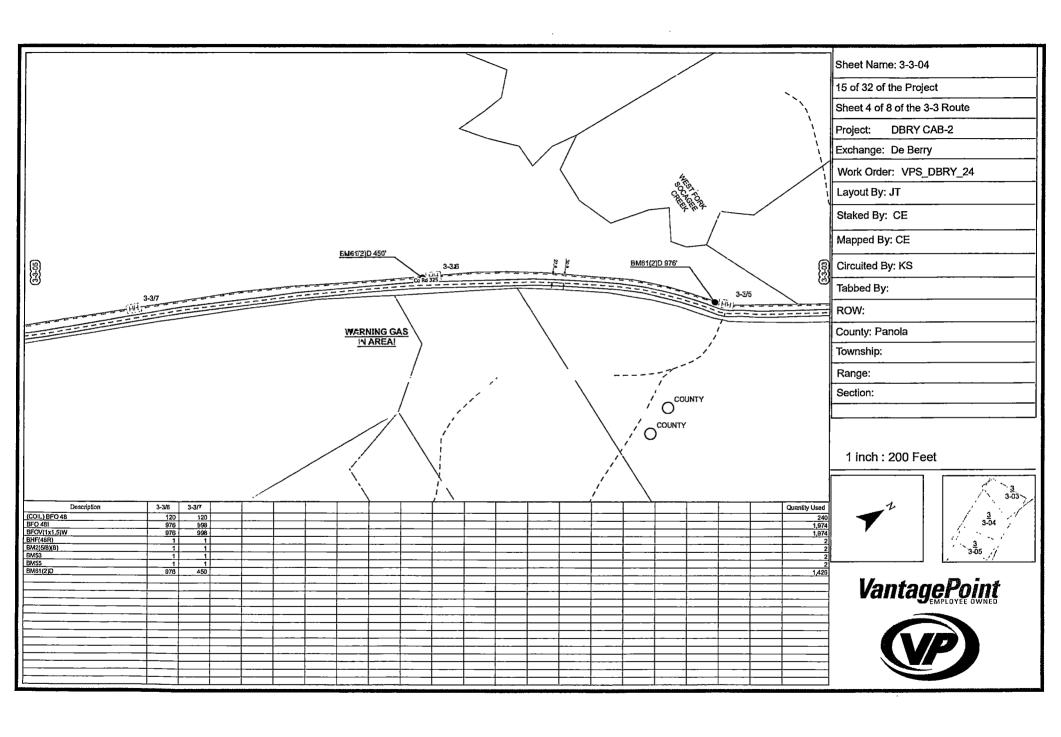

| Eastex Telephone Cooperative, Inc.                                                                                                                                                                | ,<br>                                                                         |
|---------------------------------------------------------------------------------------------------------------------------------------------------------------------------------------------------|-------------------------------------------------------------------------------|
| (COMPANY NAME)                                                                                                                                                                                    | proposes to place a                                                           |
| 1.25" conduit for fiber optic cable                                                                                                                                                               | line within the Right-of-Way                                                  |
| (PIPE SIZE)                                                                                                                                                                                       |                                                                               |
| of County Road: 322, 327, 333, 3331, and 3334 (NUMBER OF ROAD)                                                                                                                                    | as follows:                                                                   |
| The proposed pipeline will cross under the inconstallation shall be made by boring a total length of                                                                                              | dicated roads on the attached sheet.  16.138' line in Panola County.          |
| The location and description of the proposed by the copies of the drawings attached to this maintained on the County Right-of-Way as directed accordance with current Panola County Specification | notice. The line will be constructed and ected by the County Commissioners in |
| Construction of this line will begin on or after of December 2024                                                                                                                                 | the 2nd day of                                                                |
| FIRM: BY:                                                                                                                                                                                         | astex Telephone (0-0)                                                         |

| Eastex Telephone Cooperative, Inc.                                                            | proposes to place a                                                                                                                                   |
|-----------------------------------------------------------------------------------------------|-------------------------------------------------------------------------------------------------------------------------------------------------------|
| COMPANY NAME)                                                                                 | •                                                                                                                                                     |
| 1.25" conduit for fiber optic cable                                                           | line within the Right-of-Way                                                                                                                          |
| PIPE SIZE)                                                                                    |                                                                                                                                                       |
| of County Road: 322 (NUMBER OF ROAD)                                                          | as follows:                                                                                                                                           |
| The proposed pipeline will cross under the nstallation shall be made by boring a total length | ne indicated roads on the attached sheet.  h of 6706' line in Panola County.                                                                          |
| by the copies of the drawings attached to the                                                 | osed line and appurtenances is more fully shown<br>his notice. The line will be constructed and<br>directed by the County Commissioners in<br>ations. |
| Construction of this line will begin on or a December 2024                                    | after the 2nd day of                                                                                                                                  |
| BY;                                                                                           | M: ENSTEX TELEPHONE. CO-OP                                                                                                                            |
| TITI                                                                                          | LE: Naskon Area Manager                                                                                                                               |