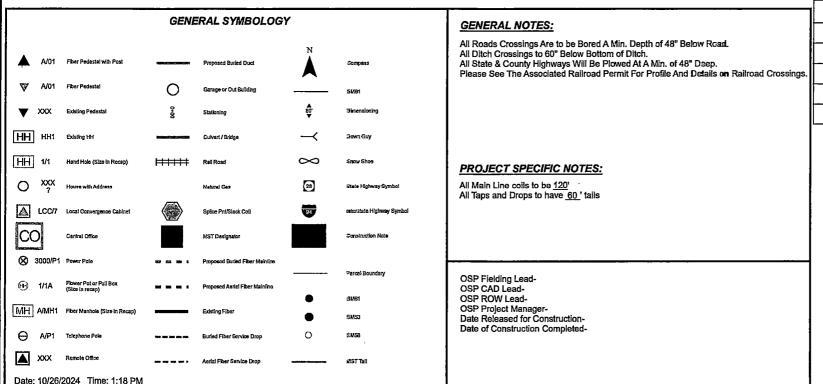

## Eastex De Berry Rural

State # Sohway Symbo

Interscate Highway Symbo

Percel Boundary

BM61

RM53

BM56

MSTTell

Proposed Aerial Fiber Mainlin

LCC/7 Local Convergence Cabinet

Flower Pot or Pull Box (Size in recep)

MH A/MH1 Fiber Manhole (Size in Recap)

Date: 10/31/2024 Time: 11:35 AM

3000/P1 Power Pole

#H 1/1A

XXX

All Main Line coils to be 120' All Taps and Drops to have 60 ' tails

OSP Fielding Lead-OSP CAD Lead-OSP ROW Lead-OSP Project Manager-Date Released for Construction-Date of Construction CompletedWO: VPS DBRY 24 Exch: De Berry Route: CAB, 1, 2, 4 ROW: Public Panola County: