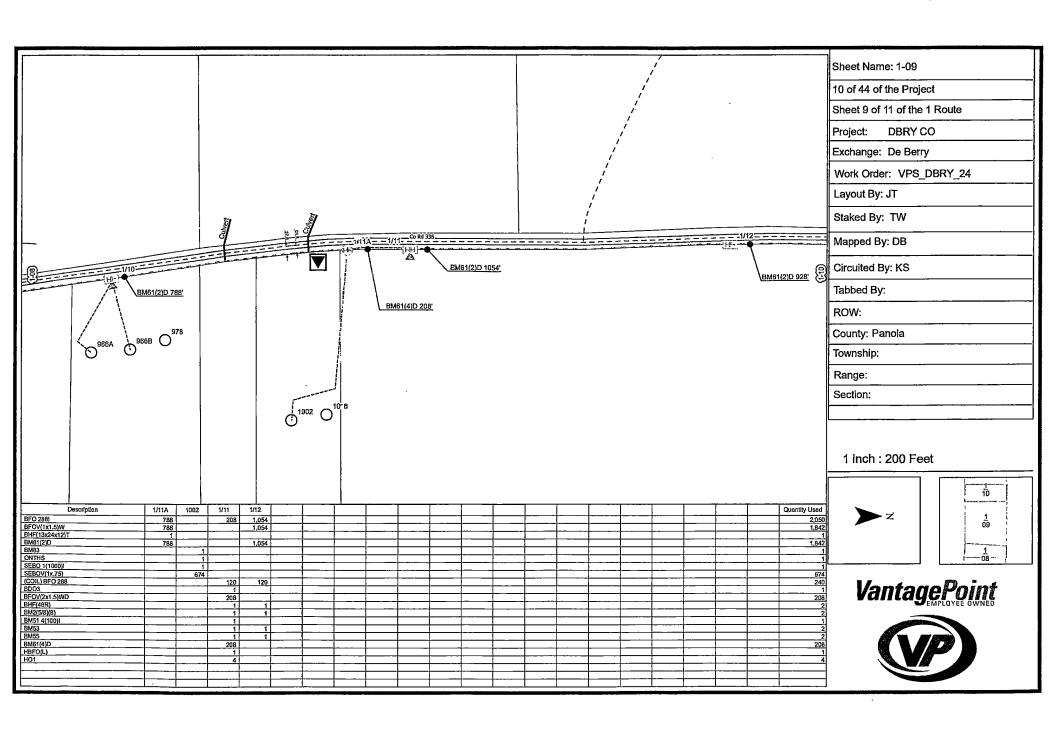

# Sheet: 1 of 1 Project: DBRY CAB-5 Exchange: De Berry Work Order: VPS\_DBRY\_24 Layout By: JT Staked By: JA Mapped By: JA Circuited By: KS Tabbed By: ROW:

**Cover Sheet** 

### Proposed DBRY CAB-5

WO: <u>VPS DBRY 24</u>
Exch: <u>De Berry</u>
Route: <u>CAB, 1, 2, 4</u>
ROW: <u>Public</u>
County: Panola/ Harrison

As Prepared By

### Unit Summary 10/31/2024

Project: DBRY CAB-5

| Description                          | Part Number | Account Code                                       | Preferred Vendor | Totas W≘ste  | Total Used  | Total Order                                           |
|--------------------------------------|-------------|----------------------------------------------------|------------------|--------------|-------------|-------------------------------------------------------|
| (COIL) BFO 288                       |             | i i                                                | VPS Units        | 0            | 3,840       | 3,840<br>1,080<br>360                                 |
| (COIL) BFO 48                        |             | T                                                  | VPS Units        | 0            | 1,080       | 1,080                                                 |
| (TAIL) BFO 288                       | <u> </u>    |                                                    | VPS Units        | 0            | 360         | 360                                                   |
| (TAIL) BFO 48                        |             |                                                    | VPS Units        | 0            | 480         | 480                                                   |
| BDO3                                 |             |                                                    |                  | 0            | 20          | 20<br>19                                              |
| BDO4                                 |             | T T                                                |                  | 0            | 19          | 19                                                    |
| BDSO(48)(432)<br>BFO 288I<br>BFO 48I |             | i                                                  | VPS Units        | 0            | - 1         | 1                                                     |
| BFO 2881                             |             | i                                                  |                  | 0            | 36,356      | 36,356<br>13,100                                      |
| BFO 48I                              |             | i                                                  |                  | 0            | 13,100      | 13,100                                                |
| BFOV(1x1.5)W                         | <del></del> | i -                                                |                  | 0 1          | 35,276      | 35,276                                                |
| BFOV(2x1.5)WD                        |             | <u> </u>                                           |                  | 0            | 9,962       | 35,276<br>9,962<br>2,326                              |
| BFOV(3x1,5)WD                        |             | i                                                  |                  | Ó            | 2,326       | 2,326                                                 |
| BFOV(4x1.5)WD                        |             | i                                                  |                  | 0            | 514         | 514                                                   |
| BHF(13x24x12)T                       |             | <del> </del>                                       |                  | 0            | 49          | 49                                                    |
| BHF(48R)                             |             | - <del>i</del>                                     | <del></del>      | ŏ            | 31          | 31                                                    |
| BM2(5/8)(8)                          | <del></del> | ·                                                  | VPS Units        |              | 48          | 48                                                    |
| BM51 12(100)I                        | ·           | · <del>· · · · · · · · · · · · · · · · · · ·</del> |                  | ŏ            | 2           | 2                                                     |
| BM51 12(500)I                        | <del></del> | <del></del>                                        | <del></del>      | ő            |             | 1                                                     |
| BM51 4(100)I                         |             | <del></del>                                        | <del></del>      | <del> </del> | 12          | 12                                                    |
| BM51 4(1000)i                        |             |                                                    |                  | <u>ŏ</u>     |             |                                                       |
| BM51 4(1000)I                        |             | +                                                  |                  | ől           | 2           | 2                                                     |
| BM51 4(300) <br>BM51 4(500)          | -           | <del></del>                                        | <del> -</del>    | <u>ö</u> l   | - 4         | <del></del>                                           |
| DMS1 4(300)I                         |             | <del>-</del>                                       |                  |              | <del></del> | i                                                     |
| BM51 4(800):<br>BM51 8(100):         |             | <del> </del>                                       |                  |              | 12          | 12                                                    |
| BM51 8(100)I                         |             |                                                    |                  | - 0          | 1           |                                                       |
| BM51 8(500)I                         |             |                                                    |                  | ől           |             |                                                       |
| BM51 8(800)I                         | <del></del> |                                                    |                  | <del> </del> |             |                                                       |
| DM3 ( 0(000))                        |             |                                                    | VPS Units        | <del></del>  | 35          | 2<br>35<br>35<br>45<br>35,270<br>11,928<br>488<br>488 |
| BM53                                 |             | <del></del>                                        | VPS Units        |              | 35          | 35                                                    |
| BM55<br>BM56                         | · <u> </u>  |                                                    | VPS Units        | - 0          | 45          | 45                                                    |
| BM61(2)D                             |             | -                                                  | VPS Units        |              | 35,270      | 25 270                                                |
| BM61(2)D                             |             |                                                    | VPS Units        | 0            | 11,928      | 11 020                                                |
| BM61(4)D                             |             |                                                    | VPS Units        | 0            |             | 11,320                                                |
| BM61(6)D                             |             |                                                    | VPS Units        | 0            | 488<br>144  |                                                       |
| BM83                                 |             | 1                                                  | VPS Units        | 0            | 144         | 144                                                   |
| HBFO(L)                              |             | <del>                                     </del>   | VPS Units        | 0            | 23          |                                                       |
| HBFO(S)                              |             |                                                    | VPS Units        | 0            | 12          | 12                                                    |
| HO1                                  |             |                                                    | VPS Units        | 0            | 472         | 23<br>12<br>472<br>143                                |
| ONTHS                                |             |                                                    | VPS Units        | 0            | 143         | 143                                                   |
| ONTMDU48H                            |             |                                                    | VPS Units        | 0            | 1           |                                                       |
| SEBO 1(1000)I                        |             |                                                    |                  | 0            | 5           |                                                       |
| SEBO 1(1200)I                        |             |                                                    |                  | 0            | 4           | 4<br>34<br>23<br>20<br>29<br>29                       |
| SEBO 1(300)I                         |             |                                                    |                  | 0            | 34          | 34                                                    |
| SEBO 1(400)I                         |             |                                                    |                  | 0            | 23          | 23                                                    |
| SEBO 1(500)I                         |             |                                                    |                  | 0            | 20          | 20                                                    |
| SEBO 1(600)i                         |             | 1                                                  |                  | 0            | 29          |                                                       |
| SEBO 1(800)i                         |             |                                                    |                  | 0            | 23          | 23                                                    |
| SEBO 1I                              |             |                                                    |                  | 0            | 8,004       | 8,004                                                 |
| SEBO 481                             | <u> </u>    | T                                                  | 1                |              | 370         | 8,004<br>370<br>48,058                                |
| SEBOV(1x,75)                         | <del></del> |                                                    | ·                | 0            | 48,058      | 48,058                                                |
| W BHF                                |             | -                                                  | VPS Units        |              | 6           | 6                                                     |
| XX BHF(48R)                          |             | 1                                                  |                  | <del>-</del> | 2           | 2                                                     |