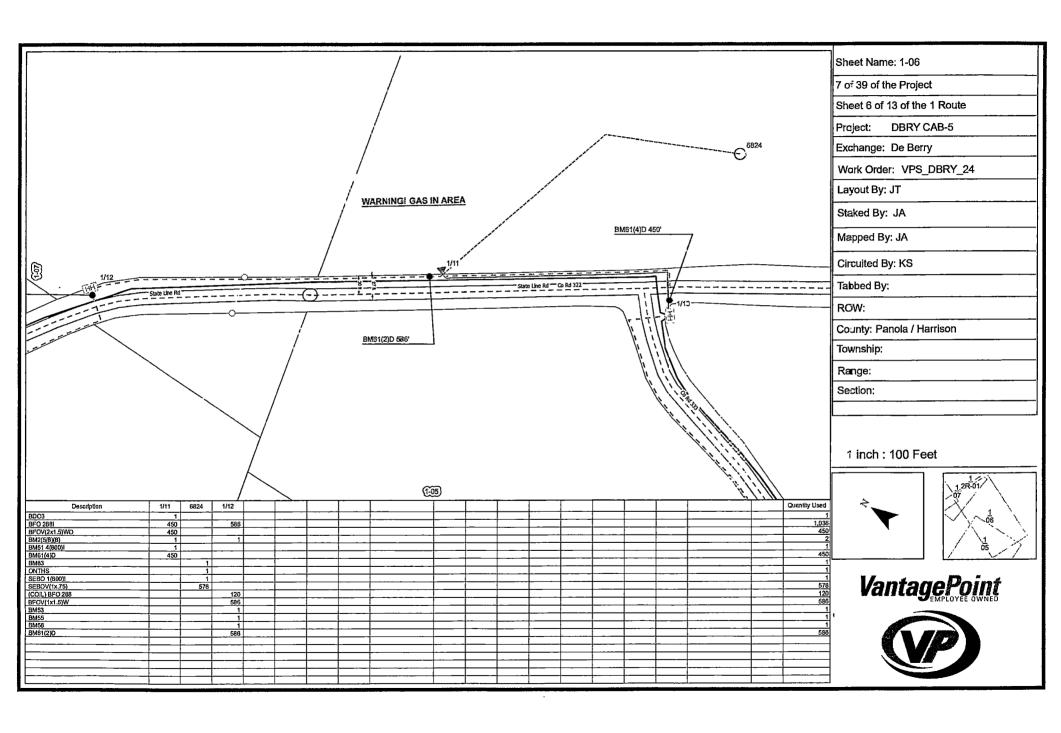

# Sheet: 1 of 1 Project: DBRY CAB-5 Exchange: De Berry Work Order: VPS\_DBRY\_24 Layout By: JT Staked By: JA Mapped By: JA Circuited By: KS Tabbed By: ROW:

**Cover Sheet** 

### Proposed DBRY CAB-5

WO: <u>VPS DBRY 24</u>
Exch: <u>De Berry</u>
Route: <u>CAB, 1, 2, 4</u>
ROW: <u>Public</u>
County: Panola/ Harrison

As Prepared By

### Unit Summary 10/31/2024

Project: DBRY CAB-5

| Description                          | Part Number | Account Code                                       | Preferred Vendor | Totas W≘ste  | Total Used  | Total Order                                           |
|--------------------------------------|-------------|----------------------------------------------------|------------------|--------------|-------------|-------------------------------------------------------|
| (COIL) BFO 288                       |             | i i                                                | VPS Units        | 0            | 3,840       | 3,840<br>1,080<br>360                                 |
| (COIL) BFO 48                        |             | T                                                  | VPS Units        | 0            | 1,080       | 1,080                                                 |
| (TAIL) BFO 288                       | <u> </u>    |                                                    | VPS Units        | 0            | 360         | 360                                                   |
| (TAIL) BFO 48                        |             |                                                    | VPS Units        | 0            | 480         | 480                                                   |
| BDO3                                 |             |                                                    |                  | 0            | 20          | 20<br>19                                              |
| BDO4                                 |             | T T                                                |                  | 0            | 19          | 19                                                    |
| BDSO(48)(432)<br>BFO 288I<br>BFO 48I |             | i                                                  | VPS Units        | 0            | - 1         | 1                                                     |
| BFO 2881                             |             | i                                                  |                  | 0            | 36,356      | 36,356<br>13,100                                      |
| BFO 48I                              |             | i                                                  |                  | 0            | 13,100      | 13,100                                                |
| BFOV(1x1.5)W                         | <del></del> | i -                                                |                  | 0 1          | 35,276      | 35,276                                                |
| BFOV(2x1.5)WD                        |             | <u> </u>                                           |                  | 0            | 9,962       | 35,276<br>9,962<br>2,326                              |
| BFOV(3x1,5)WD                        |             | i                                                  |                  | Ó            | 2,326       | 2,326                                                 |
| BFOV(4x1.5)WD                        |             | i                                                  |                  | 0            | 514         | 514                                                   |
| BHF(13x24x12)T                       |             | <del> </del>                                       |                  | 0            | 49          | 49                                                    |
| BHF(48R)                             |             | - <del>i</del>                                     | <del></del>      | ŏ            | 31          | 31                                                    |
| BM2(5/8)(8)                          | <del></del> | ·                                                  | VPS Units        |              | 48          | 48                                                    |
| BM51 12(100)I                        | ·           | · <del>· · · · · · · · · · · · · · · · · · ·</del> |                  | ŏ            | 2           | 2                                                     |
| BM51 12(500)I                        | <del></del> | <del></del>                                        | <del></del>      | ő            |             | 1                                                     |
| BM51 4(100)I                         |             | <del></del>                                        | <del></del>      | <del> </del> | 12          | 12                                                    |
| BM51 4(1000)i                        |             |                                                    |                  | <u>ŏ</u>     |             |                                                       |
| BM51 4(1000)I                        |             | +                                                  |                  | ől           | 2           | 2                                                     |
| BM51 4(300) <br>BM51 4(500)          | -           | <del></del>                                        | <del> -</del>    | <u>ö</u> l   | - 4         | <del></del>                                           |
| DMS1 4(300)I                         |             | <del>-</del>                                       |                  |              | <del></del> | i                                                     |
| BM51 4(800):<br>BM51 8(100):         |             | <del> </del>                                       |                  |              | 12          | 12                                                    |
| BM51 8(100)I                         |             |                                                    |                  | - 0          | 1           |                                                       |
| BM51 8(500)I                         |             |                                                    |                  | ől           |             |                                                       |
| BM51 8(800)I                         | <del></del> |                                                    |                  | <del> </del> |             |                                                       |
| DM3 ( 0(000))                        |             |                                                    | VPS Units        | <del></del>  | 35          | 2<br>35<br>35<br>45<br>35,270<br>11,928<br>488<br>488 |
| BM53                                 |             | <del></del>                                        | VPS Units        |              | 35          | 35                                                    |
| BM55<br>BM56                         | · <u> </u>  |                                                    | VPS Units        | - 0          | 45          | 45                                                    |
| BM61(2)D                             |             | -                                                  | VPS Units        |              | 35,270      | 25 270                                                |
| BM61(2)D                             |             |                                                    | VPS Units        | 0            | 11,928      | 11 020                                                |
| BM61(4)D                             |             |                                                    | VPS Units        | 0            |             | 11,320                                                |
| BM61(6)D                             |             |                                                    | VPS Units        | 0            | 488<br>144  |                                                       |
| BM83                                 |             | 1                                                  | VPS Units        | 0            | 144         | 144                                                   |
| HBFO(L)                              |             | <del>                                     </del>   | VPS Units        | 0            | 23          |                                                       |
| HBFO(S)                              |             |                                                    | VPS Units        | 0            | 12          | 12                                                    |
| HO1                                  |             |                                                    | VPS Units        | 0            | 472         | 23<br>12<br>472<br>143                                |
| ONTHS                                |             |                                                    | VPS Units        | 0            | 143         | 143                                                   |
| ONTMDU48H                            |             |                                                    | VPS Units        | 0            | 1           |                                                       |
| SEBO 1(1000)I                        |             |                                                    |                  | 0            | 5           |                                                       |
| SEBO 1(1200)I                        |             |                                                    |                  | 0            | 4           | 4<br>34<br>23<br>20<br>29<br>29                       |
| SEBO 1(300)I                         |             |                                                    |                  | 0            | 34          | 34                                                    |
| SEBO 1(400)I                         |             |                                                    |                  | 0            | 23          | 23                                                    |
| SEBO 1(500)I                         |             |                                                    |                  | 0            | 20          | 20                                                    |
| SEBO 1(600)i                         |             | 1                                                  |                  | 0            | 29          |                                                       |
| SEBO 1(800)i                         |             |                                                    |                  | 0            | 23          | 23                                                    |
| SEBO 1I                              |             |                                                    |                  | 0            | 8,004       | 8,004                                                 |
| SEBO 481                             | <u> </u>    | T                                                  | 1                |              | 370         | 8,004<br>370<br>48,058                                |
| SEBOV(1x,75)                         | <del></del> |                                                    | ·                | 0            | 48,058      | 48,058                                                |
| W BHF                                |             | -                                                  | VPS Units        |              | 6           | 6                                                     |
| XX BHF(48R)                          |             | 1                                                  |                  | <del>-</del> | 2           | 2                                                     |