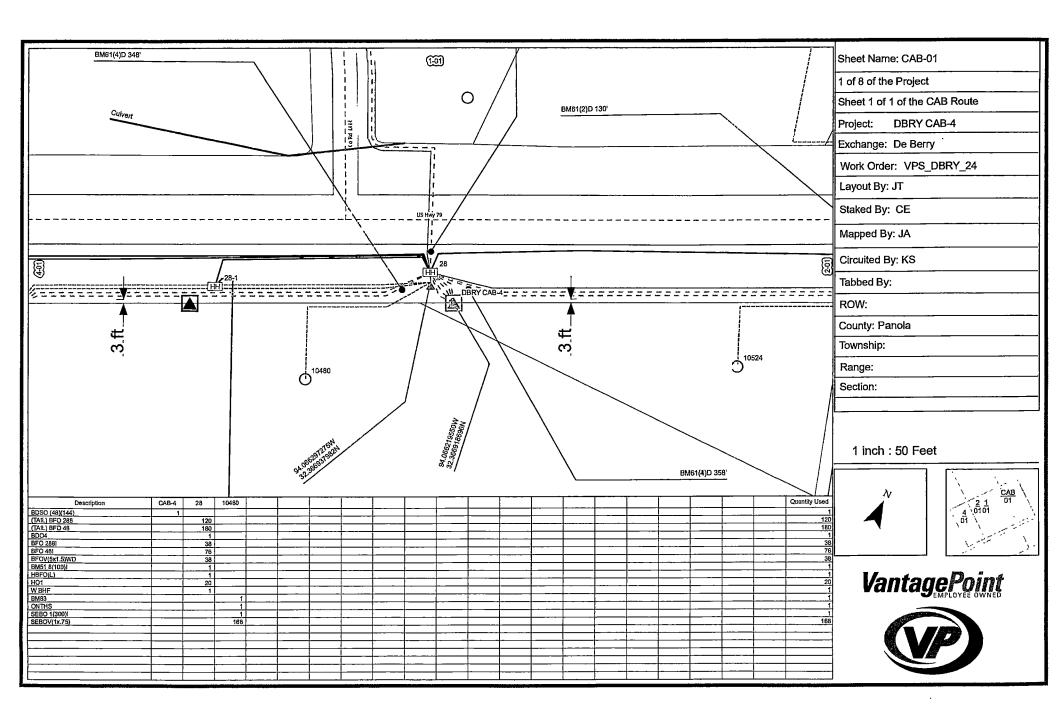

As Prepared By

**Cover Sheet** 

DBRY CAB-4

Work Order: VPS DBRY 24

Sheet: 1 of 1 Proiect:

Exchange: De Berry

### Unit Summary 10/31/2024

Project: DBRY CAB-4

| Description                                       | Part Number  | Account Code                                     | Preferred Vendor | Total Waste | Total Used | Total Order              |
|---------------------------------------------------|--------------|--------------------------------------------------|------------------|-------------|------------|--------------------------|
| (COIL) BFO 288<br>(COIL) BFO 48<br>(TAIL) BFO 288 |              | <del> </del>                                     | VPS Units        |             | 480<br>360 | 480<br>360<br>120<br>360 |
| (COIL) BFO 48                                     |              |                                                  | VPS Units        | 0           | 360        | 360                      |
| (TAIL) BFO 288                                    |              |                                                  | VPS Units        | - 0         | 120        | 120                      |
| (TAIL) BFO 48                                     |              |                                                  | VPS Units_       | 0           | 360        | 360                      |
| BDO3                                              |              |                                                  |                  | 0           | 5          |                          |
| BDO3<br>BDO4                                      | <u> </u>     |                                                  |                  | 0           | 71         |                          |
| BDSO (48)(144)<br>BFO 288I                        |              |                                                  | VPS Units        | 0           | 1          | 1                        |
| BFO 2881                                          |              |                                                  |                  | 0           | 4,354      | 4,354<br>6,334<br>3,906  |
| BFO 48I                                           |              | 1                                                |                  | 0           | 6,334      | 6,334                    |
| BFO 48I<br>BFOV(1x1.5)W                           |              |                                                  |                  | 01          | 3,906      | 3,906                    |
| BFOV(2x1,5)WD                                     |              |                                                  | <del></del>      | 0           | 3,176      | 3.176                    |
| BFOV(3x1.5)WD<br>BFOV(4x1.5)WD                    |              |                                                  |                  | 0           | 1,470      | 1,470                    |
| BFOV(4x1,5)WD                                     |              | -                                                |                  | 01          | 454        | 454                      |
| REOVISV1 5\\MO                                    |              |                                                  | <u> </u>         | 0           | 38         | 1,470<br>454<br>38       |
| BHF(13x24x12)T                                    | -            | 1                                                |                  | 0           | 13         | 13                       |
| BHF(48R)                                          |              |                                                  |                  | 0           | 5 (        | 5                        |
| BHF(13x24x12)T<br>BHF(48R)<br>BM2(5/8)(8)         |              |                                                  | VPS Units        | 0           | 12         | 12                       |
| BM51 4(100)I                                      |              |                                                  |                  | o l         | 2          |                          |
| BM51 4(500)I<br>BM51 4(800)I                      |              | <del></del>                                      | ··               | <u>_</u>    | 2          |                          |
| BM51 4(800))                                      |              |                                                  | <u> </u>         | 01          | 1          |                          |
| BM51 8(100)I                                      |              | <del>                                     </del> | <del></del>      |             | 10         | 10                       |
| BM51 8(500)I                                      |              | -                                                |                  |             | 2          | 10<br>2<br>2             |
| BMS1 8(800)i                                      |              | <del></del>                                      |                  |             | 2          | 2                        |
| BM53                                              |              |                                                  | VPS Units        | 0           | 5          | 5                        |
| BM53<br>BM55                                      |              | <u> </u>                                         | VPS Units        | õ           | 5          | 5                        |
| BM56<br>BM61(2)D                                  |              |                                                  | VPS Units        | 0           | 1          | 1                        |
| BM61(2)D                                          | <u> </u>     |                                                  | VPS Units        | o l         | 3,906      | 3,906                    |
| BM61(4)D                                          |              |                                                  | VPS Units        |             | 5,100      | 3,906<br>5,100           |
| BM83                                              |              | <u> </u>                                         | VPS Units        | 0           | 41         | 41                       |
| HBFO(L)                                           |              |                                                  | VPS Units        | ō           | 1          |                          |
| HBFO(S)                                           |              | 1                                                | VPS Units        | 0.1         | 5          |                          |
| HO1                                               | <del>-</del> |                                                  | VPS Units        | 0           | 76         | 76                       |
| ONTHS                                             |              |                                                  | VPS Units        | 0.1         | 41         | 41                       |
| SEBO 1(1200)I                                     |              | 1                                                |                  | 0           | 1          |                          |
| SEBO 1(300)(                                      |              |                                                  |                  | ő           | 16         | 16                       |
| SEBO 1(400)i<br>SEBO 1(500)i                      | 1            | 1                                                | 1                | · ŏl        | 3          |                          |
| SEBO 1(500)1                                      |              | 1                                                |                  | 0           | 11         | 11                       |
| SEBO 1(600)I                                      |              | 1                                                |                  | 0           | 6          | 6                        |
| SEBO 1(800)I                                      |              | · · · · · · · · · · · · · · · · · · ·            | 1                | 01          | 31         |                          |
| SEBO 1I                                           |              | †                                                | - 1              | - 01        | 1,452      | 1,452<br>11,150<br>2     |
| SEBOV(1x.75)                                      | -            | † · · · · · · · · · · · · · · · · · · ·          | 1                |             | 11,150     | 11,150                   |
| W BHF                                             |              | · -                                              | VPS Units        |             | 2          |                          |