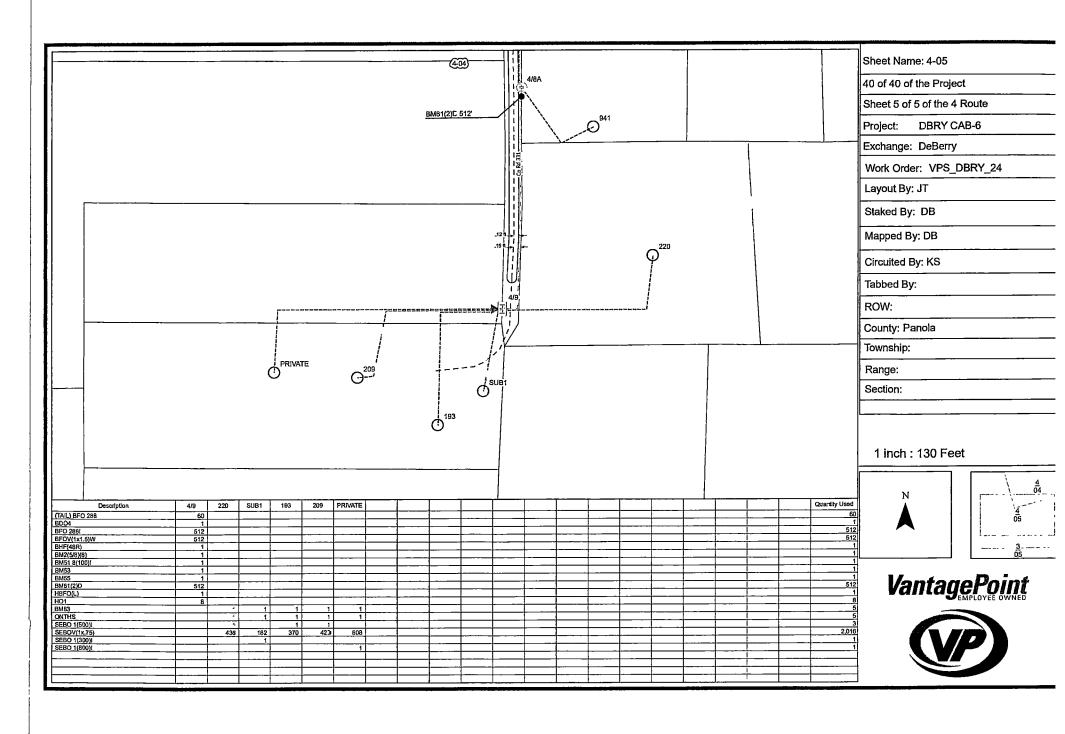

# Eastex De Berry Rural 2024 FTTP Construction Sheets

# Sheet: 1 of 1 Project: DBRY CAB-5 Exchange: De Berry Work Order: VPS\_DBRY\_24 Layout By: JT Staked By: JA Mapped By: JA Circuited By: KS Tabbed By: ROW:

**Cover Sheet** 

### Proposed DBRY CAB-5

WO: <u>VPS DBRY 24</u>
Exch: <u>De Berry</u>
Route: <u>CAB, 1, 2, 4</u>
ROW: <u>Public</u>
County: Panola/ Harrison

As Prepared By

### Unit Summary 10/31/2024

Project: DBRY CAB-5

| Description                          | Part Number | Account Code                                       | Preferred Vendor | Totas W≘ste  | Total Used  | Total Order                                           |
|--------------------------------------|-------------|----------------------------------------------------|------------------|--------------|-------------|-------------------------------------------------------|
| (COIL) BFO 288                       |             | i i                                                | VPS Units        | 0            | 3,840       | 3,840<br>1,080<br>360                                 |
| (COIL) BFO 48                        |             | T                                                  | VPS Units        | 0            | 1,080       | 1,080                                                 |
| (TAIL) BFO 288                       | <u> </u>    |                                                    | VPS Units        | 0            | 360         | 360                                                   |
| (TAIL) BFO 48                        |             |                                                    | VPS Units        | 0            | 480         | 480                                                   |
| BDO3                                 |             |                                                    |                  | 0            | 20          | 20<br>19                                              |
| BDO4                                 |             | T T                                                |                  | 0            | 19          | 19                                                    |
| BDSO(48)(432)<br>BFO 288I<br>BFO 48I |             | i                                                  | VPS Units        | 0            | - 1         | 1                                                     |
| BFO 2881                             |             | i                                                  |                  | 0            | 36,356      | 36,356<br>13,100                                      |
| BFO 48I                              |             | i                                                  |                  | 0            | 13,100      | 13,100                                                |
| BFOV(1x1.5)W                         | <del></del> | i -                                                |                  | 0 1          | 35,276      | 35,276                                                |
| BFOV(2x1.5)WD                        |             | <u> </u>                                           |                  | 0            | 9,962       | 35,276<br>9,962<br>2,326                              |
| BFOV(3x1,5)WD                        |             | i                                                  |                  | Ó            | 2,326       | 2,326                                                 |
| BFOV(4x1.5)WD                        |             | i                                                  |                  | 0            | 514         | 514                                                   |
| BHF(13x24x12)T                       |             | <del> </del>                                       |                  | 0            | 49          | 49                                                    |
| BHF(48R)                             |             | - <del>i</del>                                     | <del></del>      | ŏ            | 31          | 31                                                    |
| BM2(5/8)(8)                          | <del></del> | ·                                                  | VPS Units        |              | 48          | 48                                                    |
| BM51 12(100)I                        | ·           | · <del>· · · · · · · · · · · · · · · · · · ·</del> |                  | ŏ            | 2           | 2                                                     |
| BM51 12(500)I                        | <del></del> | <del></del>                                        | <del></del>      | ő            |             | 1                                                     |
| BM51 4(100)I                         |             | <del></del>                                        | <del></del>      | <del> </del> | 12          | 12                                                    |
| BM51 4(1000)i                        |             |                                                    |                  | <u>ŏ</u>     |             |                                                       |
| BM51 4(1000)I                        |             | +                                                  |                  | ől           | 2           | 2                                                     |
| BM51 4(300) <br>BM51 4(500)          | -           | <del></del>                                        | <del> -</del>    | <u>ö</u> l   | - 4         | <del></del>                                           |
| DMS1 4(300)I                         |             | <del>-</del>                                       |                  |              | <del></del> | i                                                     |
| BM51 4(800):<br>BM51 8(100):         |             | <del> </del>                                       |                  |              | 12          | 12                                                    |
| BM51 8(100)I                         |             |                                                    |                  | - 0          | 1           |                                                       |
| BM51 8(500)I                         |             |                                                    |                  | ől           |             |                                                       |
| BM51 8(800)I                         | <del></del> |                                                    |                  | <del> </del> |             |                                                       |
| DM3 ( 0(000))                        |             |                                                    | VPS Units        | <del></del>  | 35          | 2<br>35<br>35<br>45<br>35,270<br>11,928<br>488<br>488 |
| BM53                                 |             | <del></del>                                        | VPS Units        |              | 35          | 35                                                    |
| BM55<br>BM56                         | · <u> </u>  |                                                    | VPS Units        | - 0          | 45          | 45                                                    |
| BM61(2)D                             |             | -                                                  | VPS Units        |              | 35,270      | 25 270                                                |
| BM61(2)D                             |             |                                                    | VPS Units        | 0            | 11,928      | 11 020                                                |
| BM61(4)D                             |             |                                                    | VPS Units        | 0            |             | 11,320                                                |
| BM61(6)D                             |             |                                                    | VPS Units        | 0            | 488<br>144  |                                                       |
| BM83                                 |             | 1                                                  | VPS Units        | 0            | 144         | 144                                                   |
| HBFO(L)                              |             | <del>                                     </del>   | VPS Units        | 0            | 23          |                                                       |
| HBFO(S)                              |             |                                                    | VPS Units        | 0            | 12          | 12                                                    |
| HO1                                  |             |                                                    | VPS Units        | 0            | 472         | 23<br>12<br>472<br>143                                |
| ONTHS                                |             |                                                    | VPS Units        | 0            | 143         | 143                                                   |
| ONTMDU48H                            |             |                                                    | VPS Units        | 0            | 1           |                                                       |
| SEBO 1(1000)I                        |             |                                                    |                  | 0            | 5           |                                                       |
| SEBO 1(1200)I                        |             |                                                    |                  | 0            | 4           | 4<br>34<br>23<br>20<br>29<br>29                       |
| SEBO 1(300)I                         |             |                                                    |                  | 0            | 34          | 34                                                    |
| SEBO 1(400)I                         |             |                                                    |                  | 0            | 23          | 23                                                    |
| SEBO 1(500)I                         |             |                                                    |                  | 0            | 20          | 20                                                    |
| SEBO 1(600)i                         |             | 1                                                  |                  | 0            | 29          |                                                       |
| SEBO 1(800)i                         |             |                                                    |                  | 0            | 23          | 23                                                    |
| SEBO 1I                              |             |                                                    |                  | 0            | 8,004       | 8,004                                                 |
| SEBO 481                             | <u> </u>    | T                                                  | 1                |              | 370         | 8,004<br>370<br>48,058                                |
| SEBOV(1x,75)                         | <del></del> |                                                    | ·                | 0            | 48,058      | 48,058                                                |
| W BHF                                |             | -                                                  | VPS Units        |              | 6           | 6                                                     |
| XX BHF(48R)                          |             | 1                                                  |                  | <del>-</del> | 2           | 2                                                     |