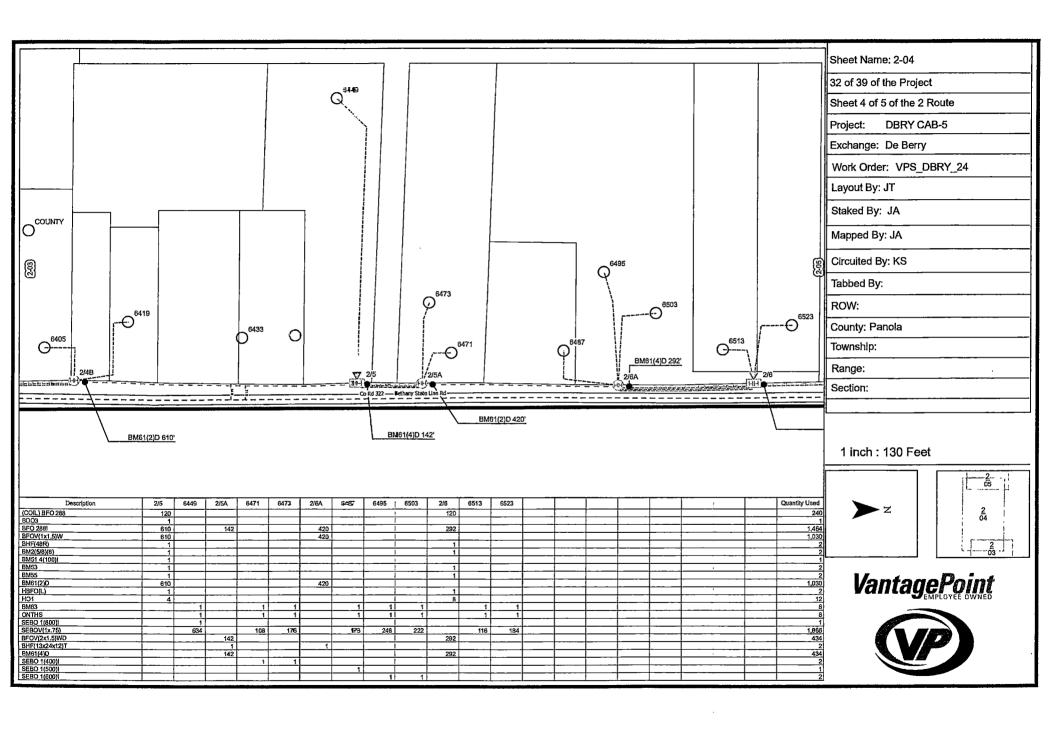

# Sheet: 1 of 1 Project: DBRY CAB-5 Exchange: De Berry Work Order: VPS\_DBRY\_24 Layout By: JT Staked By: JA Mapped By: JA Circuited By: KS Tabbed By: ROW:

**Cover Sheet** 

### Proposed DBRY CAB-5

WO: <u>VPS DBRY 24</u>
Exch: <u>De Berry</u>
Route: <u>CAB, 1, 2, 4</u>
ROW: <u>Public</u>
County: Panola/ Harrison

As Prepared By

### Unit Summary 10/31/2024

Project: DBRY CAB-5

| Description                          | Part Number | Account Code                                       | Preferred Vendor | Totas W≘ste  | Total Used  | Total Order                                           |
|--------------------------------------|-------------|----------------------------------------------------|------------------|--------------|-------------|-------------------------------------------------------|
| (COIL) BFO 288                       |             | i i                                                | VPS Units        | 0            | 3,840       | 3,840<br>1,080<br>360                                 |
| (COIL) BFO 48                        |             | T                                                  | VPS Units        | 0            | 1,080       | 1,080                                                 |
| (TAIL) BFO 288                       | <u> </u>    |                                                    | VPS Units        | 0            | 360         | 360                                                   |
| (TAIL) BFO 48                        |             |                                                    | VPS Units        | 0            | 480         | 480                                                   |
| BDO3                                 |             |                                                    |                  | 0            | 20          | 20<br>19                                              |
| BDO4                                 |             | T T                                                |                  | 0            | 19          | 19                                                    |
| BDSO(48)(432)<br>BFO 288I<br>BFO 48I |             | i                                                  | VPS Units        | 0            | - 1         | 1                                                     |
| BFO 2881                             |             | i                                                  |                  | 0            | 36,356      | 36,356<br>13,100                                      |
| BFO 48I                              |             | i                                                  |                  | 0            | 13,100      | 13,100                                                |
| BFOV(1x1.5)W                         | <del></del> | i -                                                |                  | 0 1          | 35,276      | 35,276                                                |
| BFOV(2x1.5)WD                        |             | <u> </u>                                           |                  | 0            | 9,962       | 35,276<br>9,962<br>2,326                              |
| BFOV(3x1,5)WD                        |             | i                                                  |                  | Ó            | 2,326       | 2,326                                                 |
| BFOV(4x1.5)WD                        |             | i                                                  |                  | 0            | 514         | 514                                                   |
| BHF(13x24x12)T                       |             | <del> </del>                                       |                  | 0            | 49          | 49                                                    |
| BHF(48R)                             |             | - <del>i</del>                                     | <del></del>      | ŏ            | 31          | 31                                                    |
| BM2(5/8)(8)                          | <del></del> | ·                                                  | VPS Units        |              | 48          | 48                                                    |
| BM51 12(100)I                        | ·           | · <del>· · · · · · · · · · · · · · · · · · ·</del> |                  | ŏ            | 2           | 2                                                     |
| BM51 12(500)I                        | <del></del> | <del></del>                                        | <del></del>      | ő            |             | 1                                                     |
| BM51 4(100)I                         |             | <del></del>                                        | <del></del>      | <del> </del> | 12          | 12                                                    |
| BM51 4(1000)i                        |             |                                                    |                  | <u>ŏ</u>     |             |                                                       |
| BM51 4(1000)I                        |             | +                                                  |                  | ől           | 2           | 2                                                     |
| BM51 4(300) <br>BM51 4(500)          | -           | <del></del>                                        | <del> -</del>    | <u>ö</u> l   | - 4         | <del></del>                                           |
| DMS1 4(300)I                         |             | <del>-</del>                                       |                  |              | <del></del> | i                                                     |
| BM51 4(800):<br>BM51 8(100):         |             | <del> </del>                                       |                  |              | 12          | 12                                                    |
| BM51 8(100)I                         |             |                                                    |                  | - 0          | 1           |                                                       |
| BM51 8(500)I                         |             |                                                    |                  | ől           |             |                                                       |
| BM51 8(800)I                         | <del></del> |                                                    |                  | <del> </del> |             |                                                       |
| DM3 ( 0(000))                        |             |                                                    | VPS Units        | <del></del>  | 35          | 2<br>35<br>35<br>45<br>35,270<br>11,928<br>488<br>488 |
| BM53                                 |             | <del></del>                                        | VPS Units        |              | 35          | 35                                                    |
| BM55<br>BM56                         | · <u> </u>  |                                                    | VPS Units        | - 0          | 45          | 45                                                    |
| BM61(2)D                             |             | -                                                  | VPS Units        |              | 35,270      | 25 270                                                |
| BM61(2)D                             |             |                                                    | VPS Units        | 0            | 11,928      | 11 020                                                |
| BM61(4)D                             |             |                                                    | VPS Units        | 0            |             | 11,320                                                |
| BM61(6)D                             |             |                                                    | VPS Units        | 0            | 488<br>144  |                                                       |
| BM83                                 |             | 1                                                  | VPS Units        | 0            | 144         | 144                                                   |
| HBFO(L)                              |             | <del>                                     </del>   | VPS Units        | 0            | 23          |                                                       |
| HBFO(S)                              |             |                                                    | VPS Units        | 0            | 12          | 12                                                    |
| HO1                                  |             |                                                    | VPS Units        | 0            | 472         | 23<br>12<br>472<br>143                                |
| ONTHS                                |             |                                                    | VPS Units        | 0            | 143         | 143                                                   |
| ONTMDU48H                            |             |                                                    | VPS Units        | 0            | 1           |                                                       |
| SEBO 1(1000)I                        |             |                                                    |                  | 0            | 5           |                                                       |
| SEBO 1(1200)I                        |             |                                                    |                  | 0            | 4           | 4<br>34<br>23<br>20<br>29<br>29                       |
| SEBO 1(300)I                         |             |                                                    |                  | 0            | 34          | 34                                                    |
| SEBO 1(400)I                         |             |                                                    |                  | 0            | 23          | 23                                                    |
| SEBO 1(500)I                         |             |                                                    |                  | 0            | 20          | 20                                                    |
| SEBO 1(600)i                         |             | 1                                                  |                  | 0            | 29          |                                                       |
| SEBO 1(800)i                         |             |                                                    |                  | 0            | 23          | 23                                                    |
| SEBO 1I                              |             |                                                    |                  | 0            | 8,004       | 8,004                                                 |
| SEBO 481                             | <u> </u>    | T                                                  | 1                |              | 370         | 8,004<br>370<br>48,058                                |
| SEBOV(1x,75)                         | <del></del> |                                                    | ·                | 0            | 48,058      | 48,058                                                |
| W BHF                                |             | -                                                  | VPS Units        |              | 6           | 6                                                     |
| XX BHF(48R)                          |             | 1                                                  |                  | <del>-</del> | 2           | 2                                                     |