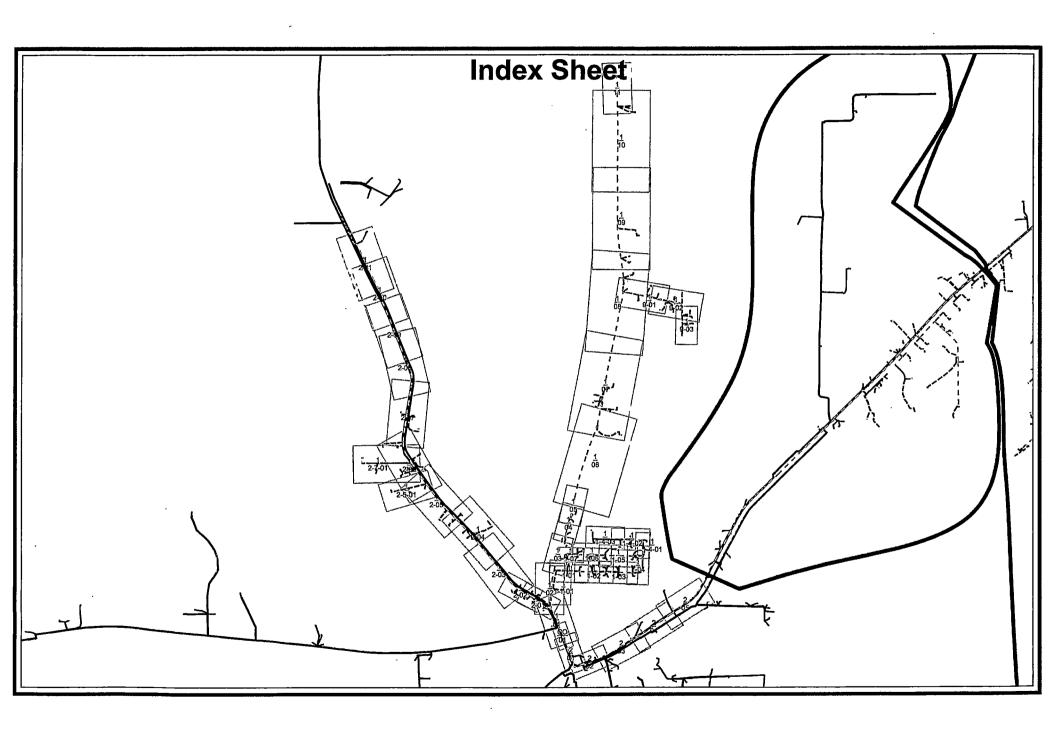

# Eastex De Berry Rural 2024 FTTP Construction Sheets

# Sheet: 1 of 1 Project: DBRY CAB-5 Exchange: De Berry Work Order: VPS\_DBRY\_24 Layout By: JT Staked By: JA Mapped By: JA Circuited By: KS Tabbed By: ROW:

**Cover Sheet** 

### Proposed DBRY CAB-5

WO: <u>VPS DBRY 24</u>
Exch: <u>De Berry</u>
Route: <u>CAB, 1, 2, 4</u>
ROW: <u>Public</u>
County: Panola/ Harrison

As Prepared By