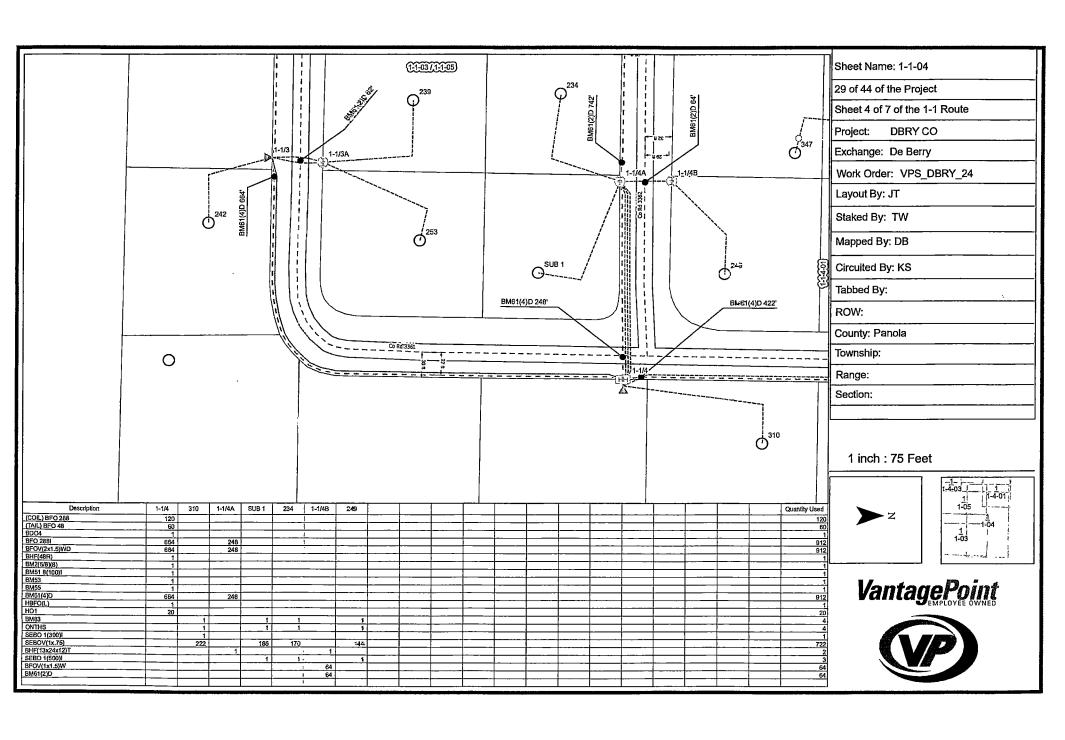

<u></u>        | 25          | 25                                               |
| SEBO 1(800)I                                |                                       | <del></del>                           | <del></del>      |                | 28,610      | 28.610                                           |
| SEBOV(1x.75)                                |                                       | <del></del>                           | - VDS U-in-      | <del></del>    | 20,070      | 11<br>18<br>25<br>28,610<br>6                    |
| WBHF                                        |                                       |                                       | VPS Units        |                |             |                                                  |





















































## NOTICE OF PROPOSED INSTALLATION PIPELINE AND/OR UTILITY LINES

TO: THE PANOLA COUNTY COMMISSIONER'S COURT

c/o

PANOLA COUNTY ROAD & BRIDGE DEPARTMENT, <u>CARTHAGE</u>, <u>TEXAS</u>
Formal notice is hereby given that:

| Eastex Telephone Cooperative, Inc.                                                                                                                                                               | proposes to place a                                               |  |  |  |
|--------------------------------------------------------------------------------------------------------------------------------------------------------------------------------------------------|-------------------------------------------------------------------|--|--|--|
| (COMPA