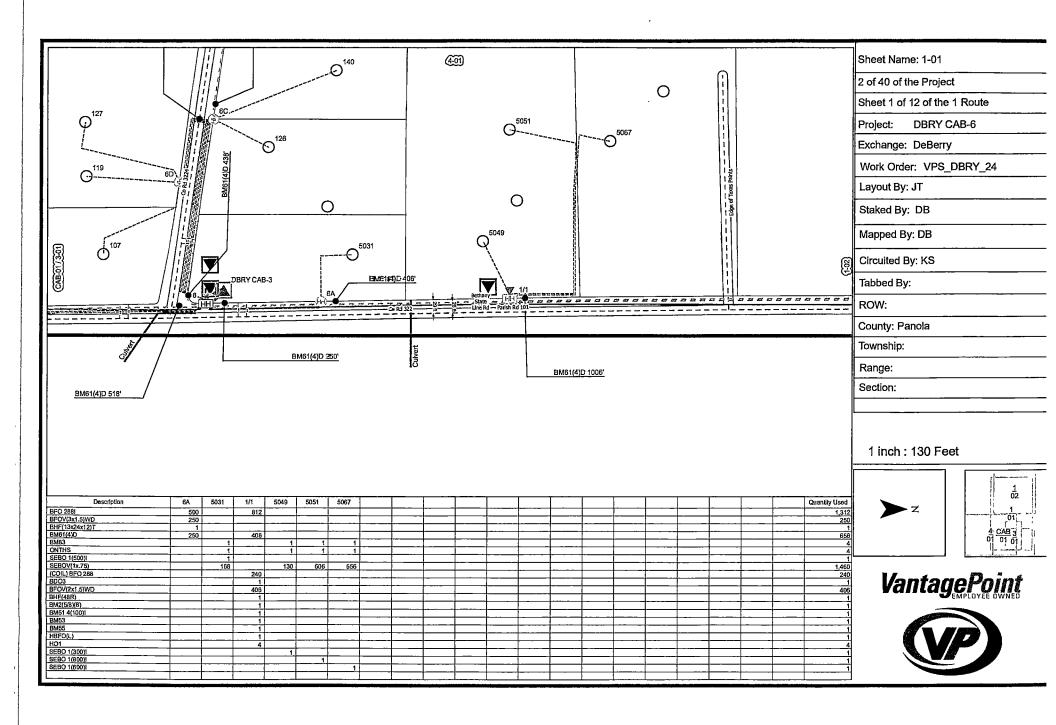

| Eastex Telephone Cooperative, Inc.                                                                                                                                                                | ,<br>                                                                         |
|---------------------------------------------------------------------------------------------------------------------------------------------------------------------------------------------------|-------------------------------------------------------------------------------|
| (COMPANY NAME)                                                                                                                                                                                    | proposes to place a                                                           |
| 1.25" conduit for fiber optic cable                                                                                                                                                               | line within the Right-of-Way                                                  |
| (PIPE SIZE)                                                                                                                                                                                       |                                                                               |
| of County Road: 322, 327, 333, 3331, and 3334 (NUMBER OF ROAD)                                                                                                                                    | as follows:                                                                   |
| The proposed pipeline will cross under the inconstallation shall be made by boring a total length of                                                                                              | dicated roads on the attached sheet.  16.138' line in Panola County.          |
| The location and description of the proposed by the copies of the drawings attached to this maintained on the County Right-of-Way as directed accordance with current Panola County Specification | notice. The line will be constructed and ected by the County Commissioners in |
| Construction of this line will begin on or after of December 2024                                                                                                                                 | the 2nd day of                                                                |
| FIRM: BY:                                                                                                                                                                                         | astex Telephone (0-0)                                                         |

### PANOLA COUNTY ROAD & BRIDGE DEPARTMENT, CARTHAGE, TEXAS Formal notice is hereby given that:

| Eastex Telephone Cooperative, Inc.                                                                                                                                                 | proposes to place a                                                      |
|------------------------------------------------------------------------------------------------------------------------------------------------------------------------------------|--------------------------------------------------------------------------|
| (COMPANY NAME)                                                                                                                                                                     |                                                                          |
| 1.25" conduit for fiber optic cable                                                                                                                                                | line within the Right-of-Way                                             |
| (PIPE SIZE)                                                                                                                                                                        |                                                                          |
| of County Road: 322, 327, 333, 3331, and 3334 (NUMBER OF ROAD)                                                                                                                     | as follows:                                                              |
| The proposed pipeline will cross under the installation shall be made by boring a total length                                                                                     | indicated roads on the attached sheet. of 16.138' line in Panola County. |
| The location and description of the proposity the copies of the drawings attached to the maintained on the County Right-of-Way as accordance with current Panola County Specifical | directed by the County Commissioners in                                  |
| Construction of this line will begin on or aft<br>December 2024                                                                                                                    | er the 2nd day of                                                        |
| FIRM<br>BY: <b>①</b>                                                                                                                                                               | Eastex Telephone CD-DP                                                   |

| Eastex Telephone Cooperative, Inc.                                                            | proposes to place a                                                                                                                                   |
|-----------------------------------------------------------------------------------------------|-------------------------------------------------------------------------------------------------------------------------------------------------------|
| COMPANY NAME)                                                                                 | •                                                                                                                                                     |
| 1.25" conduit for fiber optic cable                                                           | line within the Right-of-Way                                                                                                                          |
| PIPE SIZE)                                                                                    |                                                                                                                                                       |
| of County Road: 322 (NUMBER OF ROAD)                                                          | as follows:                                                                                                                                           |
| The proposed pipeline will cross under the nstallation shall be made by boring a total length | ne indicated roads on the attached sheet.  h of 6706' line in Panola County.                                                                          |
| by the copies of the drawings attached to the                                                 | osed line and appurtenances is more fully shown<br>his notice. The line will be constructed and<br>directed by the County Commissioners in<br>ations. |
| Construction of this line will begin on or a December 2024                                    | after the 2nd day of                                                                                                                                  |
| BY;                                                                                           | M: ENSTEX TELEPHONE. CO-OP                                                                                                                            |
| TITI                                                                                          | LE: Naskon Area Manager                                                                                                                               |