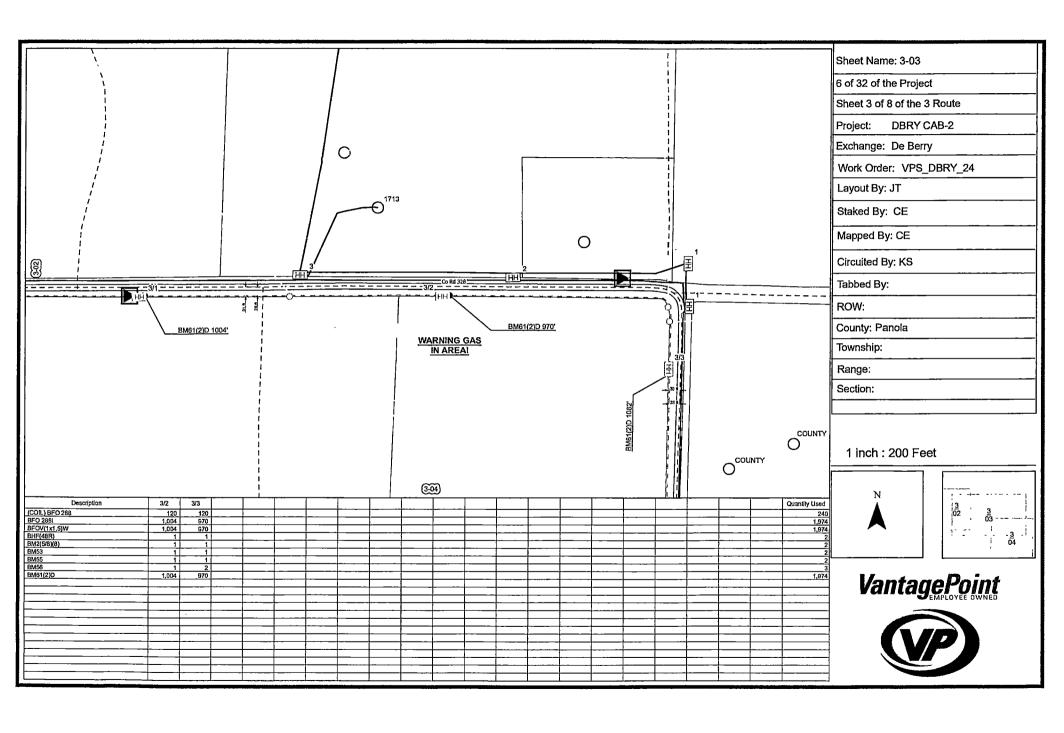

# Eastex De Berry Rural 2024 FTTP Construction Sheets

# Sheet: 1 of 1 Project: DBRY CAB-5 Exchange: De Berry Work Order: VPS\_DBRY\_24 Layout By: JT Staked By: JA Mapped By: JA Circuited By: KS Tabbed By: ROW:

**Cover Sheet** 

### Proposed DBRY CAB-5

WO: <u>VPS DBRY 24</u>
Exch: <u>De Berry</u>
Route: <u>CAB, 1, 2, 4</u>
ROW: <u>Public</u>
County: Panola/ Harrison

As Prepared By