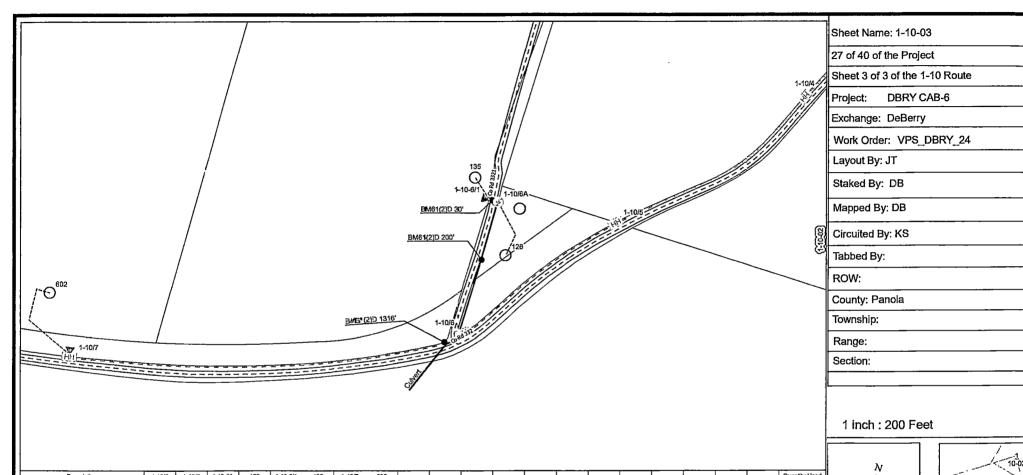

| Eastex Telephone Cooperative, Inc.                                                                                                                                                                | ,<br>                                                                         |
|---------------------------------------------------------------------------------------------------------------------------------------------------------------------------------------------------|-------------------------------------------------------------------------------|
| (COMPANY NAME)                                                                                                                                                                                    | proposes to place a                                                           |
| 1.25" conduit for fiber optic cable                                                                                                                                                               | line within the Right-of-Way                                                  |
| (PIPE SIZE)                                                                                                                                                                                       |                                                                               |
| of County Road: 322, 327, 333, 3331, and 3334 (NUMBER OF ROAD)                                                                                                                                    | as follows:                                                                   |
| The proposed pipeline will cross under the inconstallation shall be made by boring a total length of                                                                                              | dicated roads on the attached sheet.  16.138' line in Panola County.          |
| The location and description of the proposed by the copies of the drawings attached to this maintained on the County Right-of-Way as directed accordance with current Panola County Specification | notice. The line will be constructed and ected by the County Commissioners in |
| Construction of this line will begin on or after of December 2024                                                                                                                                 | the 2nd day of                                                                |
| FIRM: BY:                                                                                                                                                                                         | astex Telephone (0-0)                                                         |

### PANOLA COUNTY ROAD & BRIDGE DEPARTMENT, CARTHAGE, TEXAS Formal notice is hereby given that:

| Eastex Telephone Cooperative, Inc.                                                                                                                                                 | proposes to place a                                                      |
|------------------------------------------------------------------------------------------------------------------------------------------------------------------------------------|--------------------------------------------------------------------------|
| (COMPANY NAME)                                                                                                                                                                     |                                                                          |
| 1.25" conduit for fiber optic cable                                                                                                                                                | line within the Right-of-Way                                             |
| (PIPE SIZE)                                                                                                                                                                        |                                                                          |
| of County Road: 322, 327, 333, 3331, and 3334 (NUMBER OF ROAD)                                                                                                                     | as follows:                                                              |
| The proposed pipeline will cross under the installation shall be made by boring a total length                                                                                     | indicated roads on the attached sheet. of 16.138' line in Panola County. |
| The location and description of the proposity the copies of the drawings attached to the maintained on the County Right-of-Way as accordance with current Panola County Specifical | directed by the County Commissioners in                                  |
| Construction of this line will begin on or aft<br>December 2024                                                                                                                    | er the 2nd day of                                                        |
| FIRM<br>BY: <b>①</b>                                                                                                                                                               | Eastex Telephone CD-DP                                                   |