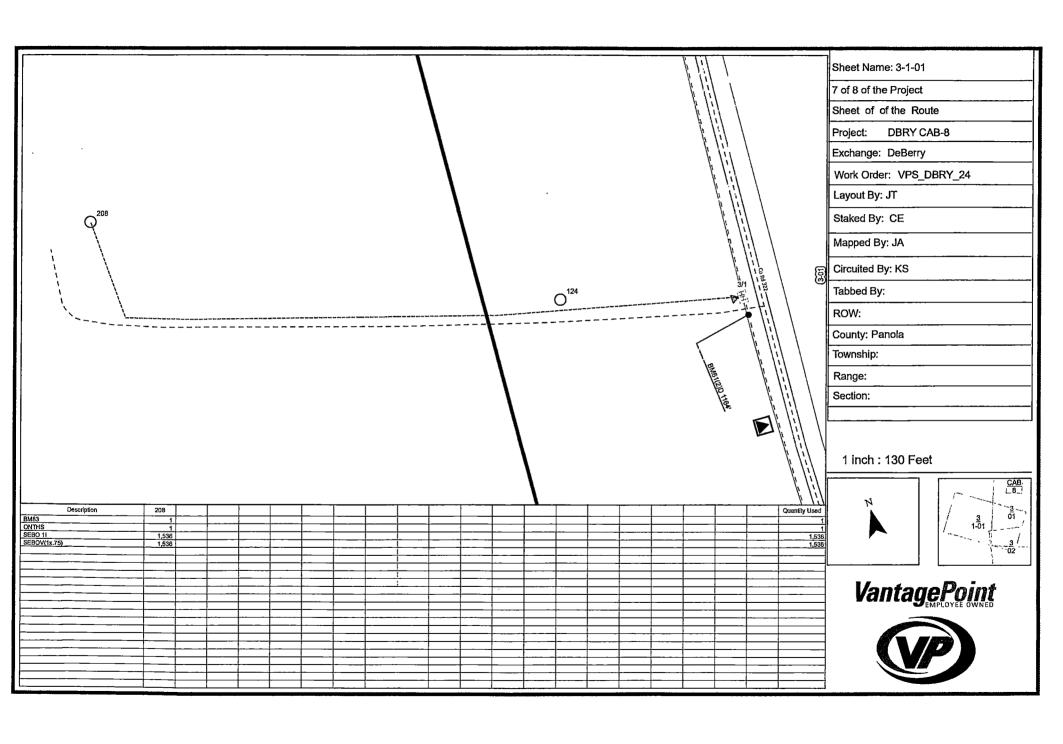

# Sheet: 1 of 1 Project: DBRY CAB-8 Exchange: De Berry Work Order: VPS\_DBRY\_24 Layout By: JT Staked By: CE Mapped By: JA Circuited By: KS Tabbed By: ROW:

**Cover Sheet** 

# Proposed DBRY CAB-8

WO: VPS DBRY 24
Exch: De Berry
Route: CAB, 3
ROW: Public
County: Panola

As Prepared By