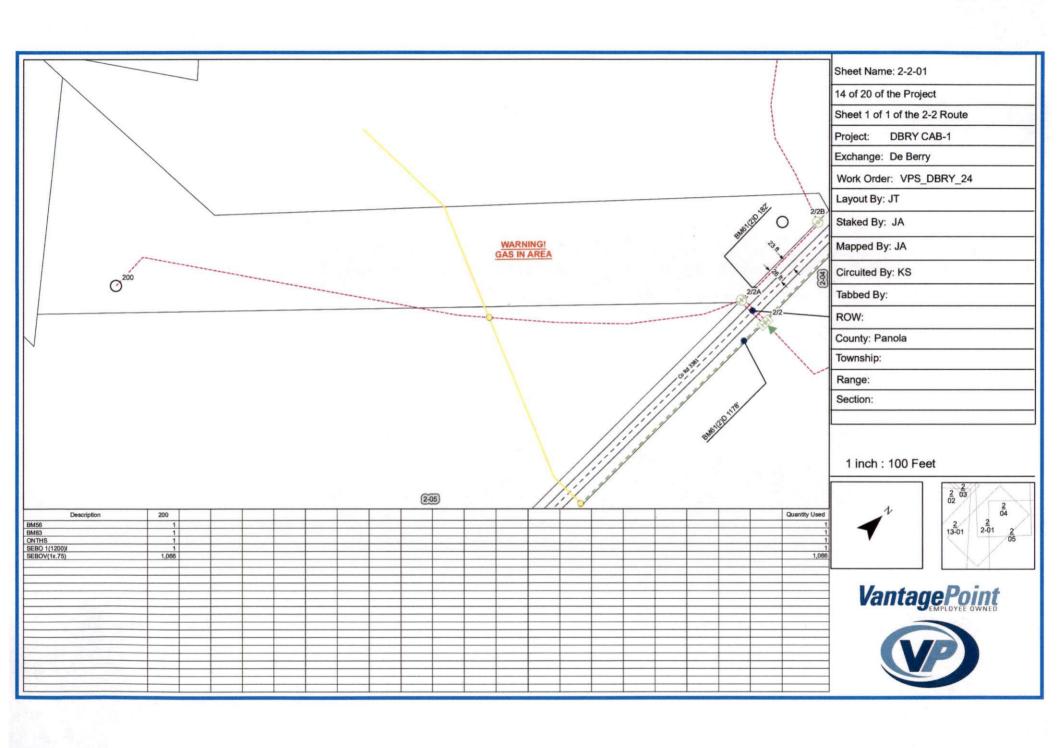

# Eastex De Berry Rural 2024 FTTP Construction Sheets

# Sheet: 1 of 1 Project: DBRY CAB-5 Exchange: De Berry Work Order: VPS\_DBRY\_24 Layout By: JT Staked By: JA Mapped By: JA Circuited By: KS Tabbed By: ROW:

**Cover Sheet** 

### Proposed DBRY CAB-5

WO: <u>VPS DBRY 24</u>
Exch: <u>De Berry</u>
Route: <u>CAB, 1, 2, 4</u>
ROW: <u>Public</u>
County: Panola/ Harrison

As Prepared By

### Unit Summary 10/31/2024

Project: DBRY CAB-5

| Description                          | Part Number | Account Code                                       | Preferred Vendor | Totas W≘ste  | Total Used  | Total Order                                           |
|--------------------------------------|-------------|----------------------------------------------------|------------------|--------------|-------------|-------------------------------------------------------|
| (COIL) BFO 288                       |             | i i                                                | VPS Units        | 0            | 3,840       | 3,840<br>1,080<br>360                                 |
| (COIL) BFO 48                        |             | T                                                  | VPS Units        | 0            | 1,080       | 1,080                                                 |
| (TAIL) BFO 288                       | <u> </u>    |                                                    | VPS Units        | 0            | 360         | 360                                                   |
| (TAIL) BFO 48                        |             |                                                    | VPS Units        | 0            | 480         | 480                                                   |
| BDO3                                 |             |                                                    |                  | 0            | 20          | 20<br>19                                              |
| BDO4                                 |             | T T                                                |                  | 0            | 19          | 19                                                    |
| BDSO(48)(432)<br>BFO 288I<br>BFO 48I |             | i                                                  | VPS Units        | 0            | - 1         | 1                                                     |
| BFO 2881                             |             | i                                                  |                  | 0            | 36,356      | 36,356<br>13,100                                      |
| BFO 48I                              |             | i                                                  |                  | 0            | 13,100      | 13,100                                                |
| BFOV(1x1.5)W                         | <del></del> | i -                                                |                  | 0 1          | 35,276      | 35,276                                                |
| BFOV(2x1.5)WD                        |             | <u> </u>                                           |                  | 0            | 9,962       | 35,276<br>9,962<br>2,326                              |
| BFOV(3x1,5)WD                        |             | i                                                  |                  | Ó            | 2,326       | 2,326                                                 |
| BFOV(4x1.5)WD                        |             | i                                                  |                  | 0            | 514         | 514                                                   |
| BHF(13x24x12)T                       |             | <del> </del>                                       |                  | 0            | 49          | 49                                                    |
| BHF(48R)                             |             | - <del>i</del>                                     | <del></del>      | ŏ            | 31          | 31                                                    |
| BM2(5/8)(8)                          | <del></del> | ·                                                  | VPS Units        |              | 48          | 48                                                    |
| BM51 12(100)I                        | ·           | · <del>· · · · · · · · · · · · · · · · · · ·</del> |                  | ŏ            | 2           | 2                                                     |
| BM51 12(500)I                        | <del></del> | <del></del>                                        | <del></del>      | ő            |             | 1                                                     |
| BM51 4(100)I                         |             | <del></del>                                        | <del></del>      | <del> </del> | 12          | 12                                                    |
| BM51 4(1000)i                        |             |                                                    |                  | <u>ŏ</u>     |             |                                                       |
| BM51 4(1000)I                        |             | +                                                  |                  | ől           | 2           | 2                                                     |
| BM51 4(300) <br>BM51 4(500)          | -           | <del></del>                                        | <del> -</del>    | <u>ö</u> l   | - 4         | <del></del>                                           |
| DMS1 4(300)I                         |             | <del>-</del>                                       |                  |              | <del></del> | i                                                     |
| BM51 4(800):<br>BM51 8(100):         |             | <del> </del>                                       |                  |              | 12          | 12                                                    |
| BM51 8(100)I                         |             |                                                    |                  | - 0          | 1           |                                                       |
| BM51 8(500)I                         |             |                                                    |                  | ől           |             |                                                       |
| BM51 8(800)I                         | <del></del> |                                                    |                  | <del> </del> |             |                                                       |
| DM3 ( 0(000))                        |             |                                                    | VPS Units        | <del></del>  | 35          | 2<br>35<br>35<br>45<br>35,270<br>11,928<br>488<br>488 |
| BM53                                 |             | <del></del>                                        | VPS Units        |              | 35          | 35                                                    |
| BM55<br>BM56                         | · <u> </u>  |                                                    | VPS Units        | - 0          | 45          | 45                                                    |
| BM61(2)D                             |             | -                                                  | VPS Units        |              | 35,270      | 25 270                                                |
| BM61(2)D                             |             |                                                    | VPS Units        | 0            | 11,928      | 11 020                                                |
| BM61(4)D                             |             |                                                    | VPS Units        | 0            |             | 11,320                                                |
| BM61(6)D                             |             |                                                    | VPS Units        | 0            | 488<br>144  |                                                       |
| BM83                                 |             | 1                                                  | VPS Units        | 0            | 144         | 144                                                   |
| HBFO(L)                              |             | <del>                                     </del>   | VPS Units        | 0            | 23          |                                                       |
| HBFO(S)                              |             |                                                    | VPS Units        | 0            | 12          | 12                                                    |
| HO1                                  |             |                                                    | VPS Units        | 0            | 472         | 23<br>12<br>472<br>143                                |
| ONTHS                                |             |                                                    | VPS Units        | 0            | 143         | 143                                                   |
| ONTMDU48H                            |             |                                                    | VPS Units        | 0            | 1           |                                                       |
| SEBO 1(1000)I                        |             |                                                    |                  | 0            | 5           |                                                       |
| SEBO 1(1200)I                        |             |                                                    |                  | 0            | 4           | 4<br>34<br>23<br>20<br>29<br>29                       |
| SEBO 1(300)I                         |             |                                                    |                  | 0            | 34          | 34                                                    |
| SEBO 1(400)I                         |             |                                                    |                  | 0            | 23          | 23                                                    |
| SEBO 1(500)I                         |             |                                                    |                  | 0            | 20          | 20                                                    |
| SEBO 1(600)i                         |             | 1                                                  |                  | 0            | 29          |                                                       |
| SEBO 1(800)i                         |             |                                                    |                  | 0            | 23          | 23                                                    |
| SEBO 1I                              |             |                                                    |                  | 0            | 8,004       | 8,004                                                 |
| SEBO 481                             | <u> </u>    | T                                                  | 1                |              | 370         | 8,004<br>370<br>48,058                                |
| SEBOV(1x,75)                         | <del></del> |                                                    | ·                | 0            | 48,058      | 48,058                                                |
| W BHF                                |             | -                                                  | VPS Units        |              | 6           | 6                                                     |
| XX BHF(48R)                          |             | 1                                                  |                  | <del>-</del> | 2           | 2                                                     |