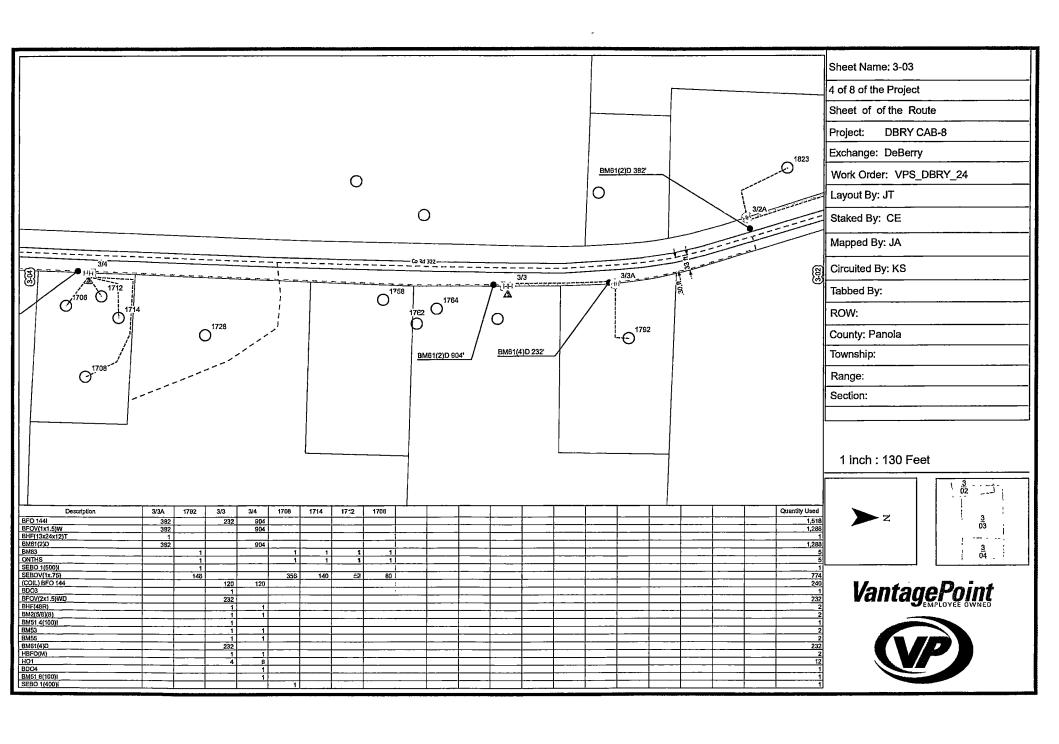

# Sheet: 1 of 1 Project: DBRY CAB-8 Exchange: De Berry Work Order: VPS\_DBRY\_24 Layout By: JT Staked By: CE Mapped By: JA Circuited By: KS Tabbed By: ROW:

**Cover Sheet** 

# Proposed DBRY CAB-8

WO: VPS DBRY 24
Exch: De Berry
Route: CAB, 3
ROW: Public
County: Panola

As Prepared By