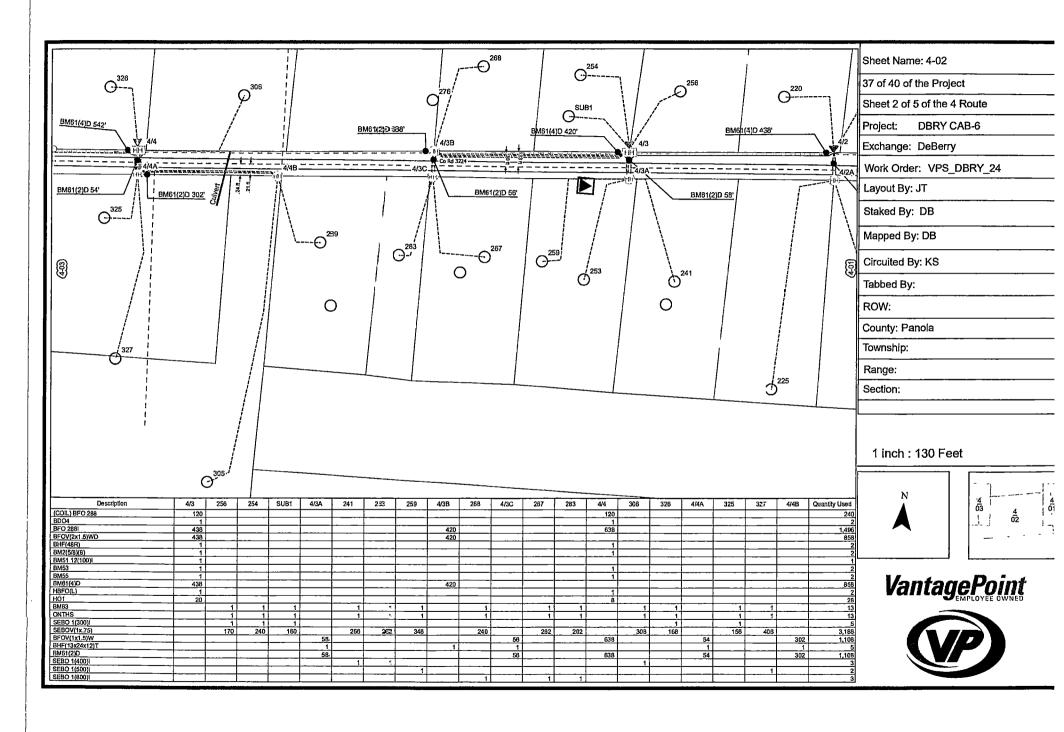

# Eastex De Berry Rural 2024 FTTP Construction Sheets

# Sheet: 1 of 1 Project: DBRY CAB-5 Exchange: De Berry Work Order: VPS\_DBRY\_24 Layout By: JT Staked By: JA Mapped By: JA Circuited By: KS Tabbed By: ROW:

**Cover Sheet** 

### Proposed DBRY CAB-5

WO: <u>VPS DBRY 24</u>
Exch: <u>De Berry</u>
Route: <u>CAB, 1, 2, 4</u>
ROW: <u>Public</u>
County: Panola/ Harrison

As Prepared By

### Unit Summary 10/31/2024

Project: DBRY CAB-5

| Description                          | Part Number | Account Code                                       | Preferred Vendor | Totas W≘ste  | Total Used  | Total Order                                           |
|--------------------------------------|-------------|----------------------------------------------------|------------------|--------------|-------------|-------------------------------------------------------|
| (COIL) BFO 288                       |             | i i                                                | VPS Units        | 0            | 3,840       | 3,840<br>1,080<br>360                                 |
| (COIL) BFO 48                        |             | T                                                  | VPS Units        | 0            | 1,080       | 1,080                                                 |
| (TAIL) BFO 288                       | <u> </u>    |                                                    | VPS Units        | 0            | 360         | 360                                                   |
| (TAIL) BFO 48                        |             |                                                    | VPS Units        | 0            | 480         | 480                                                   |
| BDO3                                 |             |                                                    |                  | 0            | 20          | 20<br>19                                              |
| BDO4                                 |             | T T                                                |                  | 0            | 19          | 19                                                    |
| BDSO(48)(432)<br>BFO 288I<br>BFO 48I |             | i                                                  | VPS Units        | 0            | - 1         | 1                                                     |
| BFO 2881                             |             | i                                                  |                  | 0            | 36,356      | 36,356<br>13,100                                      |
| BFO 48I                              |             | i                                                  |                  | 0            | 13,100      | 13,100                                                |
| BFOV(1x1.5)W                         | <del></del> | i -                                                |                  | 0 1          | 35,276      | 35,276                                                |
| BFOV(2x1.5)WD                        |             | <u> </u>                                           |                  | 0            | 9,962       | 35,276<br>9,962<br>2,326                              |
| BFOV(3x1,5)WD                        |             | i                                                  |                  | Ó            | 2,326       | 2,326                                                 |
| BFOV(4x1.5)WD                        |             | i                                                  |                  | 0            | 514         | 514                                                   |
| BHF(13x24x12)T                       |             | <del> </del>                                       |                  | 0            | 49          | 49                                                    |
| BHF(48R)                             |             | - <del>i</del>                                     | <del></del>      | ŏ            | 31          | 31                                                    |
| BM2(5/8)(8)                          | <del></del> | ·                                                  | VPS Units        |              | 48          | 48                                                    |
| BM51 12(100)I                        | ·           | · <del>· · · · · · · · · · · · · · · · · · ·</del> |                  | ŏ            | 2           | 2                                                     |
| BM51 12(500)I                        | <del></del> | <del></del>                                        | <del></del>      | ő            |             | 1                                                     |
| BM51 4(100)I                         |             | <del></del>                                        | <del></del>      | <del> </del> | 12          | 12                                                    |
| BM51 4(1000)i                        |             |                                                    |                  | <u>ŏ</u>     |             |                                                       |
| BM51 4(1000)I                        |             | +                                                  |                  | ől           | 2           | 2                                                     |
| BM51 4(300) <br>BM51 4(500)          | -           | <del></del>                                        | <del> -</del>    | <u>ö</u> l   | - 4         | <del></del>                                           |
| DMS1 4(300)I                         |             | <del>-</del>                                       |                  |              | <del></del> | i                                                     |
| BM51 4(800):<br>BM51 8(100):         |             | <del> </del>                                       |                  |              | 12          | 12                                                    |
| BM51 8(100)I                         |             |                                                    |                  | - 0          | 1           |                                                       |
| BM51 8(500)I                         |             |                                                    |                  | ől           |             |                                                       |
| BM51 8(800)I                         | <del></del> |                                                    |                  | <del> </del> |             |                                                       |
| DM3 ( 0(000))                        |             |                                                    | VPS Units        | <del></del>  | 35          | 2<br>35<br>35<br>45<br>35,270<br>11,928<br>488<br>488 |
| BM53                                 |             | <del></del>                                        | VPS Units        |              | 35          | 35                                                    |
| BM55<br>BM56                         | · <u> </u>  |                                                    | VPS Units        | - 0          | 45          | 45                                                    |
| BM61(2)D                             |             | -                                                  | VPS Units        |              | 35,270      | 25 270                                                |
| BM61(2)D                             |             |                                                    | VPS Units        | 0            | 11,928      | 11 020                                                |
| BM61(4)D                             |             |                                                    | VPS Units        | 0            |             | 11,320                                                |
| BM61(6)D                             |             |                                                    | VPS Units        | 0            | 488<br>144  |                                                       |
| BM83                                 |             | 1                                                  | VPS Units        | 0            | 144         | 144                                                   |
| HBFO(L)                              |             | <del>                                     </del>   | VPS Units        | 0            | 23          |                                                       |
| HBFO(S)                              |             |                                                    | VPS Units        | 0            | 12          | 12                                                    |
| HO1                                  |             |                                                    | VPS Units        | 0            | 472         | 23<br>12<br>472<br>143                                |
| ONTHS                                |             |                                                    | VPS Units        | 0            | 143         | 143                                                   |
| ONTMDU48H                            |             |                                                    | VPS Units        | 0            | 1           |                                                       |
| SEBO 1(1000)I                        |             |                                                    |                  | 0            | 5           |                                                       |
| SEBO 1(1200)I                        |             |                                                    |                  | 0            | 4           | 4<br>34<br>23<br>20<br>29<br>29                       |
| SEBO 1(300)I                         |             |                                                    |                  | 0            | 34          | 34                                                    |
| SEBO 1(400)I                         |             |                                                    |                  | 0            | 23          | 23                                                    |
| SEBO 1(500)I                         |             |                                                    |                  | 0            | 20          | 20                                                    |
| SEBO 1(600)i                         |             | 1                                                  |                  | 0            | 29          |                                                       |
| SEBO 1(800)i                         |             |                                                    |                  | 0            | 23          | 23                                                    |
| SEBO 1I                              |             |                                                    |                  | 0            | 8,004       | 8,004                                                 |
| SEBO 481                             | <u> </u>    | T                                                  | 1                |              | 370         | 8,004<br>370<br>48,058                                |
| SEBOV(1x,75)                         | <del></del> |                                                    | ·                | 0            | 48,058      | 48,058                                                |
| W BHF                                |             | -                                                  | VPS Units        |              | 6           | 6                                                     |
| XX BHF(48R)                          |             | 1                                                  |                  | <del>-</del> | 2           | 2                                                     |