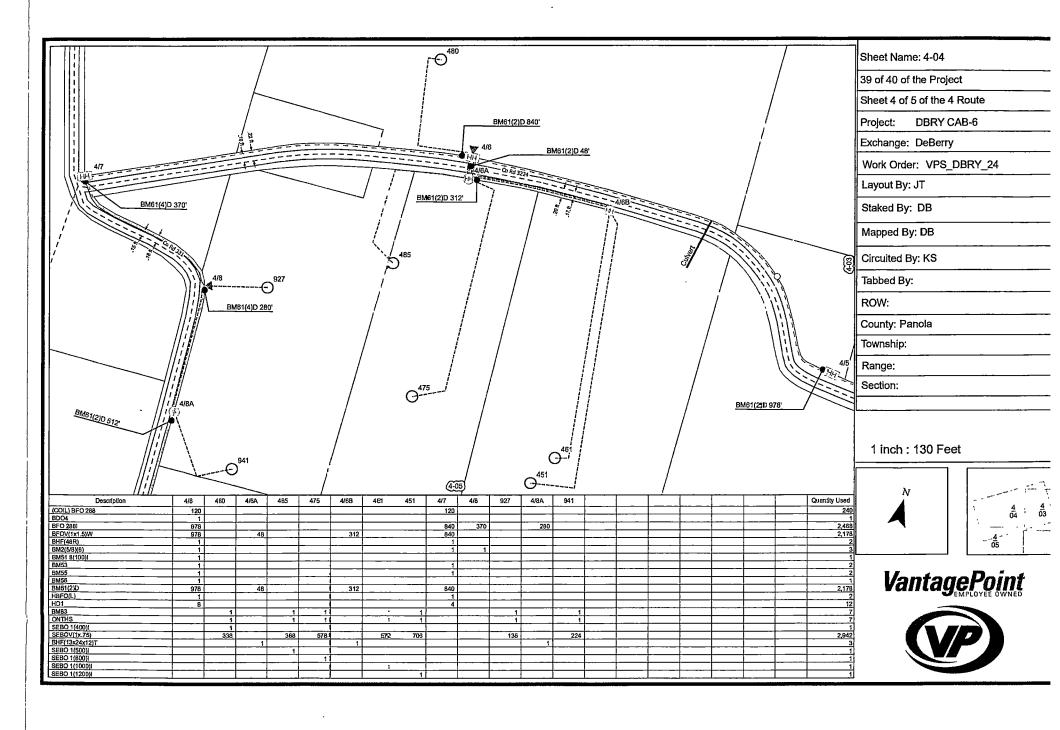

# Eastex De Berry Rural 2024 FTTP Construction Sheets

# Sheet: 1 of 1 Project: DBRY CAB-5 Exchange: De Berry Work Order: VPS\_DBRY\_24 Layout By: JT Staked By: JA Mapped By: JA Circuited By: KS Tabbed By: ROW:

**Cover Sheet** 

### Proposed DBRY CAB-5

WO: <u>VPS DBRY 24</u>
Exch: <u>De Berry</u>
Route: <u>CAB, 1, 2, 4</u>
ROW: <u>Public</u>
County: Panola/ Harrison

As Prepared By

### Unit Summary 10/31/2024

Project: DBRY CAB-5

| Description                          | Part Number | Account Code                                       | Preferred Vendor | Totas W≘ste  | Total Used  | Total Order                                           |
|--------------------------------------|-------------|----------------------------------------------------|------------------|--------------|-------------|-------------------------------------------------------|
| (COIL) BFO 288                       |             | i i                                                | VPS Units        | 0            | 3,840       | 3,840<br>1,080<br>360                                 |
| (COIL) BFO 48                        |             | T                                                  | VPS Units        | 0            | 1,080       | 1,080                                                 |
| (TAIL) BFO 288                       | <u> </u>    |                                                    | VPS Units        | 0            | 360         | 360                                                   |
| (TAIL) BFO 48                        |             |                                                    | VPS Units        | 0            | 480         | 480                                                   |
| BDO3                                 |             |                                                    |                  | 0            | 20          | 20<br>19                                              |
| BDO4                                 |             | T T                                                |                  | 0            | 19          | 19                                                    |
| BDSO(48)(432)<br>BFO 288I<br>BFO 48I |             | i                                                  | VPS Units        | 0            | - 1         | 1                                                     |
| BFO 2881                             |             | i                                                  |                  | 0            | 36,356      | 36,356<br>13,100                                      |
| BFO 48I                              |             | i                                                  |                  | 0            | 13,100      | 13,100                                                |
| BFOV(1x1.5)W                         | <del></del> | i -                                                |                  | 0 1          | 35,276      | 35,276                                                |
| BFOV(2x1.5)WD                        |             | <u> </u>                                           |                  | 0            | 9,962       | 35,276<br>9,962<br>2,326                              |
| BFOV(3x1,5)WD                        |             | i                                                  |                  | Ó            | 2,326       | 2,326                                                 |
| BFOV(4x1.5)WD                        |             | i                                                  |                  | 0            | 514         | 514                                                   |
| BHF(13x24x12)T                       |             | <del> </del>                                       |                  | 0            | 49          | 49                                                    |
| BHF(48R)                             |             | - <del>i</del>                                     | <del></del>      | ŏ            | 31          | 31                                                    |
| BM2(5/8)(8)                          | <del></del> | ·                                                  | VPS Units        |              | 48          | 48                                                    |
| BM51 12(100)I                        | ·           | · <del>· · · · · · · · · · · · · · · · · · ·</del> |                  | ŏ            | 2           | 2                                                     |
| BM51 12(500)I                        | <del></del> | <del></del>                                        | <del></del>      | ő            |             | 1                                                     |
| BM51 4(100)I                         |             | <del></del>                                        | <del></del>      | <del> </del> | 12          | 12                                                    |
| BM51 4(1000)i                        |             |                                                    |                  | <u>ŏ</u>     |             |                                                       |
| BM51 4(1000)I                        |             | +                                                  |                  | ől           | 2           | 2                                                     |
| BM51 4(300) <br>BM51 4(500)          | -           | <del></del>                                        | <del> -</del>    | <u>ö</u> l   | - 4         | <del></del>                                           |
| DMS1 4(300)I                         |             | <del>-</del>                                       |                  |              | <del></del> | i                                                     |
| BM51 4(800):<br>BM51 8(100):         |             | <del> </del>                                       |                  |              | 12          | 12                                                    |
| BM51 8(100)I                         |             |                                                    |                  | - 0          | 1           |                                                       |
| BM51 8(500)I                         |             |                                                    |                  | ől           |             |                                                       |
| BM51 8(800)I                         | <del></del> |                                                    |                  | <del> </del> |             |                                                       |
| DM3 ( 0(000))                        |             |                                                    | VPS Units        | <del></del>  | 35          | 2<br>35<br>35<br>45<br>35,270<br>11,928<br>488<br>488 |
| BM53                                 |             | <del></del>                                        | VPS Units        |              | 35          | 35                                                    |
| BM55<br>BM56                         | · <u> </u>  |                                                    | VPS Units        | - 0          | 45          | 45                                                    |
| BM61(2)D                             |             | -                                                  | VPS Units        |              | 35,270      | 25 270                                                |
| BM61(2)D                             |             |                                                    | VPS Units        | 0            | 11,928      | 11 020                                                |
| BM61(4)D                             |             |                                                    | VPS Units        | 0            |             | 11,320                                                |
| BM61(6)D                             |             |                                                    | VPS Units        | 0            | 488<br>144  |                                                       |
| BM83                                 |             | 1                                                  | VPS Units        | 0            | 144         | 144                                                   |
| HBFO(L)                              |             | <del>                                     </del>   | VPS Units        | 0            | 23          |                                                       |
| HBFO(S)                              |             |                                                    | VPS Units        | 0            | 12          | 12                                                    |
| HO1                                  |             |                                                    | VPS Units        | 0            | 472         | 23<br>12<br>472<br>143                                |
| ONTHS                                |             |                                                    | VPS Units        | 0            | 143         | 143                                                   |
| ONTMDU48H                            |             |                                                    | VPS Units        | 0            | 1           |                                                       |
| SEBO 1(1000)I                        |             |                                                    |                  | 0            | 5           |                                                       |
| SEBO 1(1200)I                        |             |                                                    |                  | 0            | 4           | 4<br>34<br>23<br>20<br>29<br>29                       |
| SEBO 1(300)I                         |             |                                                    |                  | 0            | 34          | 34                                                    |
| SEBO 1(400)I                         |             |                                                    |                  | 0            | 23          | 23                                                    |
| SEBO 1(500)I                         |             |                                                    |                  | 0            | 20          | 20                                                    |
| SEBO 1(600)i                         |             | 1                                                  |                  | 0            | 29          |                                                       |
| SEBO 1(800)i                         |             |                                                    |                  | 0            | 23          | 23                                                    |
| SEBO 1I                              |             |                                                    |                  | 0            | 8,004       | 8,004                                                 |
| SEBO 481                             | <u> </u>    | T                                                  | 1                |              | 370         | 8,004<br>370<br>48,058                                |
| SEBOV(1x,75)                         | <del></del> |                                                    | ·                | 0            | 48,058      | 48,058                                                |
| W BHF                                |             | -                                                  | VPS Units        |              | 6           | 6                                                     |
| XX BHF(48R)                          |             | 1                                                  |                  | <del>-</del> | 2           | 2                                                     |