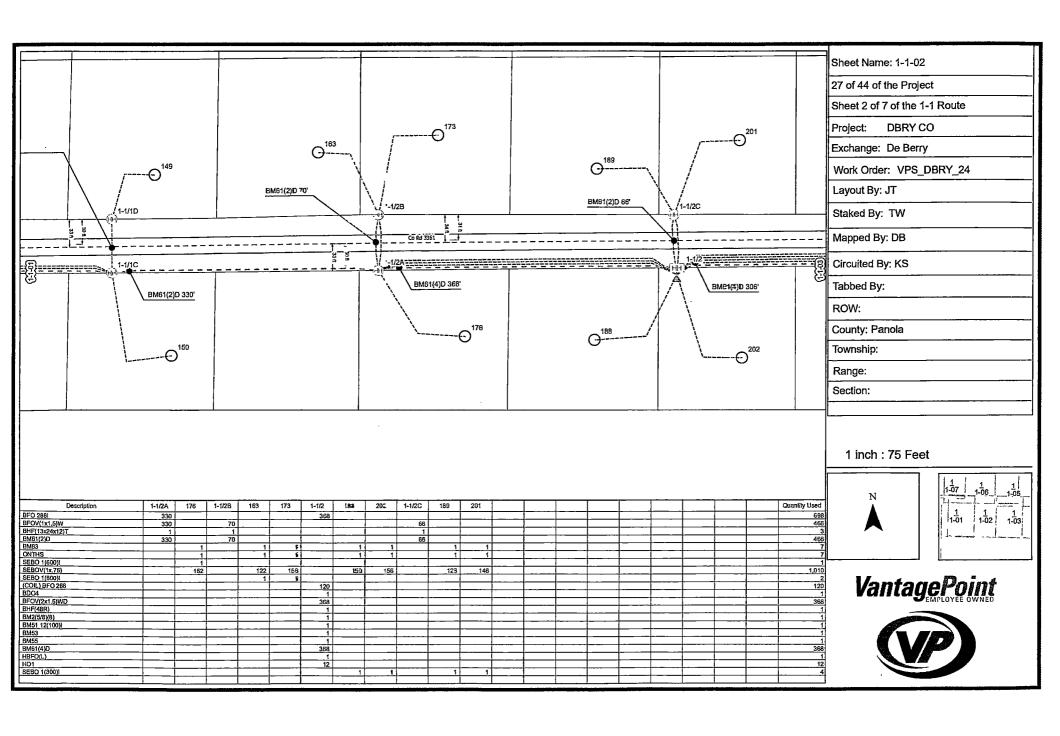

| <u></u>        | 25          | 25                                               |
| SEBO 1(800)I                                |                                       | <del></del>                           | <del></del>      |                | 28,610      | 28.610                                           |
| SEBOV(1x.75)                                |                                       | <del></del>                           | - VDS U-in-      | <del></del>    | 20,070      | 11<br>18<br>25<br>28,610<br>6                    |
| WBHF                                        |                                       |                                       | VPS Units        |                |             |                                                  |





















































## NOTICE OF PROPOSED INSTALLATION PIPELINE AND/OR UTILITY LINES

TO: THE PANOLA COUNTY COMMISSIONER'S COURT

c/o

PANOLA COUNTY ROAD & BRIDGE DEPARTMENT, <u>CARTHAGE</u>, <u>TEXAS</u>
Formal notice is hereby given that:

| Eastex Telephone Cooperative, Inc.                                                                                                                                                               | proposes to place a                                               |  |  |  |
|--------------------------------------------------------------------------------------------------------------------------------------------------------------------------------------------------|-------------------------------------------------------------------|--|--|--|
| (C