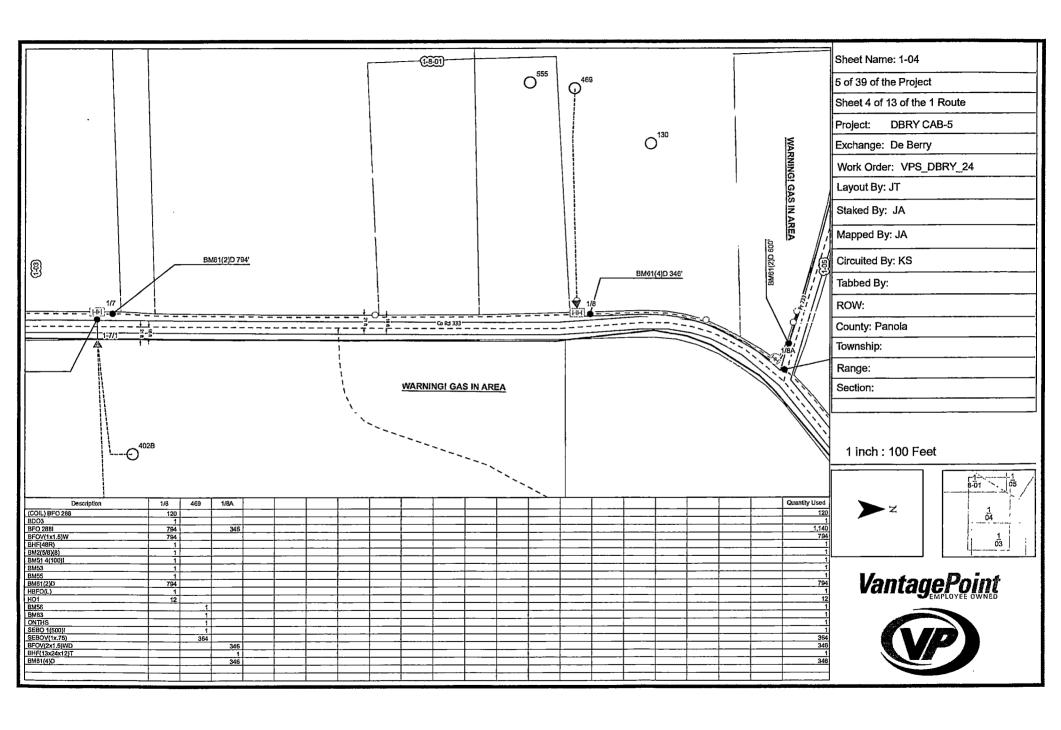

# Sheet: 1 of 1 Project: DBRY CAB-5 Exchange: De Berry Work Order: VPS\_DBRY\_24 Layout By: JT Staked By: JA Mapped By: JA Circuited By: KS Tabbed By: ROW:

**Cover Sheet** 

### Proposed DBRY CAB-5

WO: <u>VPS DBRY 24</u>
Exch: <u>De Berry</u>
Route: <u>CAB, 1, 2, 4</u>
ROW: <u>Public</u>
County: Panola/ Harrison

As Prepared By

### Unit Summary 10/31/2024

Project: DBRY CAB-5

| Description                          | Part Number | Account Code                                       | Preferred Vendor | Totas W≘ste  | Total Used  | Total Order                                           |
|--------------------------------------|-------------|----------------------------------------------------|------------------|--------------|-------------|-------------------------------------------------------|
| (COIL) BFO 288                       |             | i i                                                | VPS Units        | 0            | 3,840       | 3,840<br>1,080<br>360                                 |
| (COIL) BFO 48                        |             | T                                                  | VPS Units        | 0            | 1,080       | 1,080                                                 |
| (TAIL) BFO 288                       | <u> </u>    |                                                    | VPS Units        | 0            | 360         | 360                                                   |
| (TAIL) BFO 48                        |             |                                                    | VPS Units        | 0            | 480         | 480                                                   |
| BDO3                                 |             |                                                    |                  | 0            | 20          | 20<br>19                                              |
| BDO4                                 |             | T T                                                |                  | 0            | 19          | 19                                                    |
| BDSO(48)(432)<br>BFO 288I<br>BFO 48I |             | i                                                  | VPS Units        | 0            | - 1         | 1                                                     |
| BFO 2881                             |             | i                                                  |                  | 0            | 36,356      | 36,356<br>13,100                                      |
| BFO 48I                              |             | i                                                  |                  | 0            | 13,100      | 13,100                                                |
| BFOV(1x1.5)W                         | <del></del> | i -                                                |                  | 0 1          | 35,276      | 35,276                                                |
| BFOV(2x1.5)WD                        |             | <u> </u>                                           |                  | 0            | 9,962       | 35,276<br>9,962<br>2,326                              |
| BFOV(3x1,5)WD                        |             | i                                                  |                  | Ó            | 2,326       | 2,326                                                 |
| BFOV(4x1.5)WD                        |             | i                                                  |                  | 0            | 514         | 514                                                   |
| BHF(13x24x12)T                       |             | <del> </del>                                       |                  | 0            | 49          | 49                                                    |
| BHF(48R)                             |             | - <del>i</del>                                     | <del></del>      | ŏ            | 31          | 31                                                    |
| BM2(5/8)(8)                          | <del></del> | ·                                                  | VPS Units        |              | 48          | 48                                                    |
| BM51 12(100)I                        | ·           | · <del>· · · · · · · · · · · · · · · · · · ·</del> |                  | ŏ            | 2           | 2                                                     |
| BM51 12(500)I                        | <del></del> | <del></del>                                        | <del></del>      | ő            |             | 1                                                     |
| BM51 4(100)I                         |             | <del></del>                                        | <del></del>      | <del> </del> | 12          | 12                                                    |
| BM51 4(1000)i                        |             |                                                    |                  | <u>ŏ</u>     |             |                                                       |
| BM51 4(1000)I                        |             | +                                                  |                  | ől           | 2           | 2                                                     |
| BM51 4(300) <br>BM51 4(500)          | -           | <del></del>                                        | <del> -</del>    | <u>ö</u> l   | - 4         | <del></del>                                           |
| DMS1 4(300)I                         |             | <del>-</del>                                       |                  |              | <del></del> | i                                                     |
| BM51 4(800):<br>BM51 8(100):         |             | <del> </del>                                       |                  |              | 12          | 12                                                    |
| BM51 8(100)I                         |             |                                                    |                  | - 0          | 1           |                                                       |
| BM51 8(500)I                         |             |                                                    |                  | ől           |             |                                                       |
| BM51 8(800)I                         | <del></del> |                                                    |                  | <del> </del> |             |                                                       |
| DM3 ( 0(000))                        |             |                                                    | VPS Units        | <del></del>  | 35          | 2<br>35<br>35<br>45<br>35,270<br>11,928<br>488<br>488 |
| BM53                                 |             | <del></del>                                        | VPS Units        |              | 35          | 35                                                    |
| BM55<br>BM56                         | · <u> </u>  |                                                    | VPS Units        | - 0          | 45          | 45                                                    |
| BM61(2)D                             |             | -                                                  | VPS Units        |              | 35,270      | 25 270                                                |
| BM61(2)D                             |             |                                                    | VPS Units        | 0            | 11,928      | 11 020                                                |
| BM61(4)D                             |             |                                                    | VPS Units        | 0            |             | 11,320                                                |
| BM61(6)D                             |             |                                                    | VPS Units        | 0            | 488<br>144  |                                                       |
| BM83                                 |             | 1                                                  | VPS Units        | 0            | 144         | 144                                                   |
| HBFO(L)                              |             | <del>                                     </del>   | VPS Units        | 0            | 23          |                                                       |
| HBFO(S)                              |             |                                                    | VPS Units        | 0            | 12          | 12                                                    |
| HO1                                  |             |                                                    | VPS Units        | 0            | 472         | 23<br>12<br>472<br>143                                |
| ONTHS                                |             |                                                    | VPS Units        | 0            | 143         | 143                                                   |
| ONTMDU48H                            |             |                                                    | VPS Units        | 0            | 1           |                                                       |
| SEBO 1(1000)I                        |             |                                                    |                  | 0            | 5           |                                                       |
| SEBO 1(1200)I                        |             |                                                    |                  | 0            | 4           | 4<br>34<br>23<br>20<br>29<br>29                       |
| SEBO 1(300)I                         |             |                                                    |                  | 0            | 34          | 34                                                    |
| SEBO 1(400)I                         |             |                                                    |                  | 0            | 23          | 23                                                    |
| SEBO 1(500)I                         |             |                                                    |                  | 0            | 20          | 20                                                    |
| SEBO 1(600)i                         |             | 1                                                  |                  | 0            | 29          |                                                       |
| SEBO 1(800)i                         |             |                                                    |                  | 0            | 23          | 23                                                    |
| SEBO 1I                              |             |                                                    |                  | 0            | 8,004       | 8,004                                                 |
| SEBO 481                             | <u> </u>    | T                                                  | 1                |              | 370         | 8,004<br>370<br>48,058                                |
| SEBOV(1x,75)                         | <del></del> |                                                    | ·                | 0            | 48,058      | 48,058                                                |
| W BHF                                |             | -                                                  | VPS Units        |              | 6           | 6                                                     |
| XX BHF(48R)                          |             | 1                                                  |                  | <del>-</del> | 2           | 2                                                     |