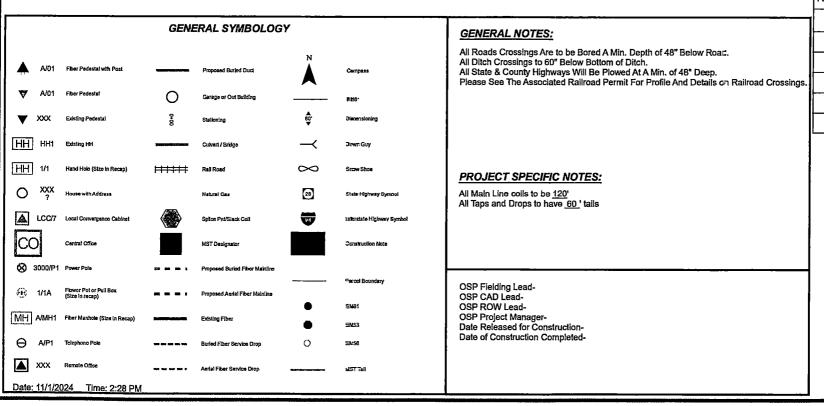

## Eastex De Berry Rural

State # Sohway Symbo

Interscate Highway Symbo

Percel Boundary

BM61

RM53

BM56

MSTTell

Proposed Aerial Fiber Mainlin

LCC/7 Local Convergence Cabinet

Flower Pot or Pull Box (Size in recep)

MH A/MH1 Fiber Manhole (Size in Recap)

Date: 10/31/2024 Time: 11:35 AM

3000/P1 Power Pole

#H 1/1A

XXX

All Main Line coils to be 120' All Taps and Drops to have 60 ' tails

OSP Fielding Lead-OSP CAD Lead-OSP ROW Lead-OSP Project Manager-Date Released for Construction-Date of Construction CompletedWO: VPS DBRY 24 Exch: De Berry Route: CAB, 1, 2, 4 ROW: Public Panola County: