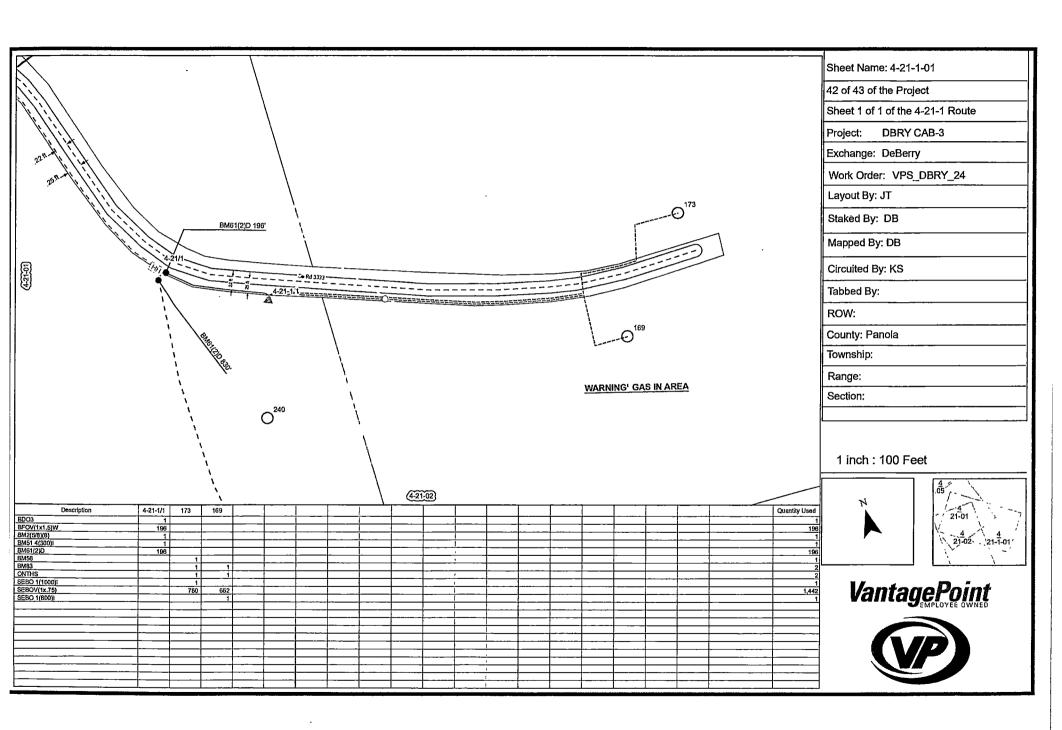

| Eastex Telephone Cooperative, Inc.                                                                                                                                                                | ,<br>                                                                         |
|---------------------------------------------------------------------------------------------------------------------------------------------------------------------------------------------------|-------------------------------------------------------------------------------|
| (COMPANY NAME)                                                                                                                                                                                    | proposes to place a                                                           |
| 1.25" conduit for fiber optic cable                                                                                                                                                               | line within the Right-of-Way                                                  |
| (PIPE SIZE)                                                                                                                                                                                       |                                                                               |
| of County Road: 322, 327, 333, 3331, and 3334 (NUMBER OF ROAD)                                                                                                                                    | as follows:                                                                   |
| The proposed pipeline will cross under the inconstallation shall be made by boring a total length of                                                                                              | dicated roads on the attached sheet.  16.138' line in Panola County.          |
| The location and description of the proposed by the copies of the drawings attached to this maintained on the County Right-of-Way as directed accordance with current Panola County Specification | notice. The line will be constructed and ected by the County Commissioners in |
| Construction of this line will begin on or after of December 2024                                                                                                                                 | the 2nd day of                                                                |
| FIRM: BY:                                                                                                                                                                                         | astex Telephone (0-0)                                                         |

### PANOLA COUNTY ROAD & BRIDGE DEPARTMENT, CARTHAGE, TEXAS Formal notice is hereby given that:

| Eastex Telephone Cooperative, Inc.                                                                                                                                                 | proposes to place a                                                      |
|------------------------------------------------------------------------------------------------------------------------------------------------------------------------------------|--------------------------------------------------------------------------|
| (COMPANY NAME)                                                                                                                                                                     |                                                                          |
| 1.25" conduit for fiber optic cable                                                                                                                                                | line within the Right-of-Way                                             |
| (PIPE SIZE)                                                                                                                                                                        |                                                                          |
| of County Road: 322, 327, 333, 3331, and 3334 (NUMBER OF ROAD)                                                                                                                     | as follows:                                                              |
| The proposed pipeline will cross under the installation shall be made by boring a total length                                                                                     | indicated roads on the attached sheet. of 16.138' line in Panola County. |
| The location and description of the proposity the copies of the drawings attached to the maintained on the County Right-of-Way as accordance with current Panola County Specifical | directed by the County Commissioners in                                  |
| Construction of this line will begin on or aft<br>December 2024                                                                                                                    | er the 2nd day of                                                        |
| FIRM<br>BY: <b>①</b>                                                                                                                                                               | Eastex Telephone CD-DP                                                   |

| Eastex Telephone Cooperative, Inc.                                                            | proposes to place a                                                                                                                                   |
|-----------------------------------------------------------------------------------------------|-------------------------------------------------------------------------------------------------------------------------------------------------------|
| COMPANY NAME)                                                                                 | •                                                                                                                                                     |
| 1.25" conduit for fiber optic cable                                                           | line within the Right-of-Way                                                                                                                          |
| PIPE SIZE)                                                                                    |                                                                                                                                                       |
| of County Road: 322 (NUMBER OF ROAD)                                                          | as follows:                                                                                                                                           |
| The proposed pipeline will cross under the nstallation shall be made by boring a total length | ne indicated roads on the attached sheet.  h of 6706' line in Panola County.                                                                          |
| by the copies of the drawings attached to the                                                 | osed line and appurtenances is more fully shown<br>his notice. The line will be constructed and<br>directed by the County Commissioners in<br>ations. |
| Construction of this line will begin on or a December 2024                                    | after the 2nd day of                                                                                                                                  |
| BY;                                                                                           | M: ENSTEX TELEPHONE. CO-OP                                                                                                                            |
| TITI                                                                                          | LE: Naskon Area Manager                                                                                                                               |