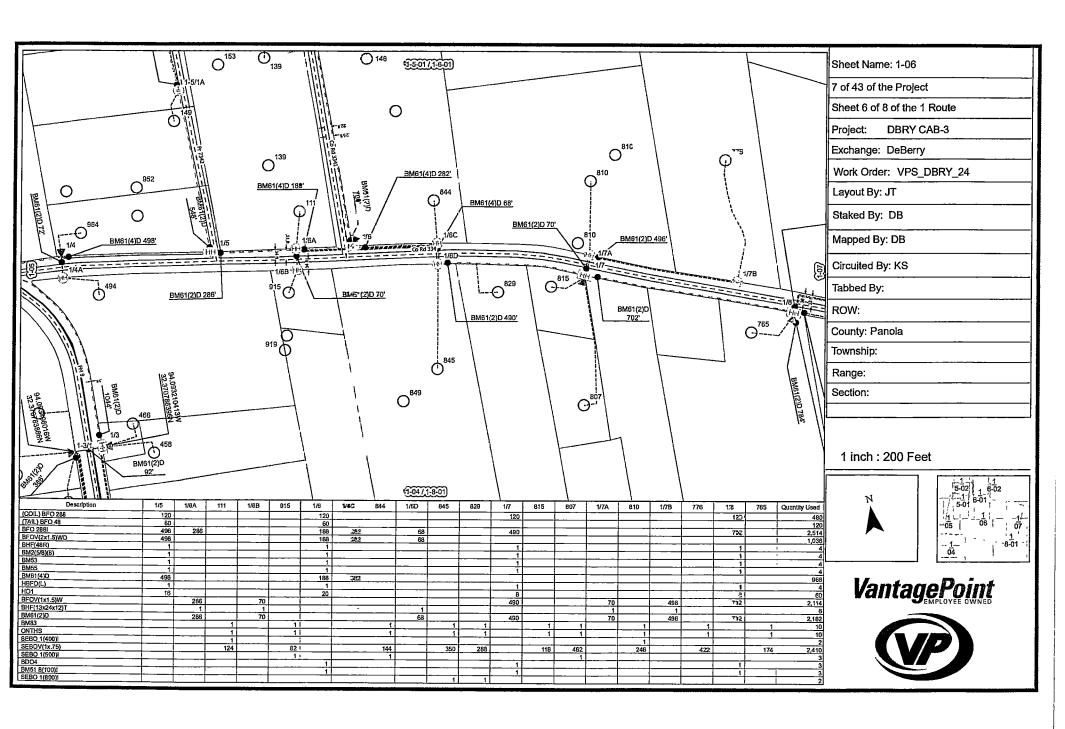

# Sheet: 1 of 1 Project: DBRY CAB-5 Exchange: De Berry Work Order: VPS\_DBRY\_24 Layout By: JT Staked By: JA Mapped By: JA Circuited By: KS Tabbed By: ROW:

**Cover Sheet** 

### Proposed DBRY CAB-5

WO: <u>VPS DBRY 24</u>
Exch: <u>De Berry</u>
Route: <u>CAB, 1, 2, 4</u>
ROW: <u>Public</u>
County: Panola/ Harrison

As Prepared By

### Unit Summary 10/31/2024

Project: DBRY CAB-5

| Description                          | Part Number | Account Code                                       | Preferred Vendor | Totas W≘ste  | Total Used  | Total Order                                           |
|--------------------------------------|-------------|----------------------------------------------------|------------------|--------------|-------------|-------------------------------------------------------|
| (COIL) BFO 288                       |             | i i                                                | VPS Units        | 0            | 3,840       | 3,840<br>1,080<br>360                                 |
| (COIL) BFO 48                        |             | T                                                  | VPS Units        | 0            | 1,080       | 1,080                                                 |
| (TAIL) BFO 288                       | <u> </u>    |                                                    | VPS Units        | 0            | 360         | 360                                                   |
| (TAIL) BFO 48                        |             |                                                    | VPS Units        | 0            | 480         | 480                                                   |
| BDO3                                 |             |                                                    |                  | 0            | 20          | 20<br>19                                              |
| BDO4                                 |             | T T                                                |                  | 0            | 19          | 19                                                    |
| BDSO(48)(432)<br>BFO 288I<br>BFO 48I |             | i                                                  | VPS Units        | 0            | - 1         | 1                                                     |
| BFO 2881                             |             | i                                                  |                  | 0            | 36,356      | 36,356<br>13,100                                      |
| BFO 48I                              |             | i                                                  |                  | 0            | 13,100      | 13,100                                                |
| BFOV(1x1.5)W                         | <del></del> | i -                                                |                  | 0 1          | 35,276      | 35,276                                                |
| BFOV(2x1.5)WD                        |             | <u> </u>                                           |                  | 0            | 9,962       | 35,276<br>9,962<br>2,326                              |
| BFOV(3x1,5)WD                        |             | i                                                  |                  | Ó            | 2,326       | 2,326                                                 |
| BFOV(4x1.5)WD                        |             | i                                                  |                  | 0            | 514         | 514                                                   |
| BHF(13x24x12)T                       |             | <del> </del>                                       |                  | 0            | 49          | 49                                                    |
| BHF(48R)                             |             | - <del>i</del>                                     | <del></del>      | ŏ            | 31          | 31                                                    |
| BM2(5/8)(8)                          | <del></del> | ·                                                  | VPS Units        |              | 48          | 48                                                    |
| BM51 12(100)I                        | ·           | · <del>· · · · · · · · · · · · · · · · · · ·</del> |                  | ŏ            | 2           | 2                                                     |
| BM51 12(500)I                        | <del></del> | <del></del>                                        | <del></del>      | ő            |             | 1                                                     |
| BM51 4(100)I                         |             | <del></del>                                        | <del></del>      | <del> </del> | 12          | 12                                                    |
| BM51 4(1000)i                        |             |                                                    |                  | <u>ŏ</u>     |             |                                                       |
| BM51 4(1000)I                        |             | +                                                  |                  | ől           | 2           | 2                                                     |
| BM51 4(300) <br>BM51 4(500)          | -           | <del></del>                                        | <del> -</del>    | <u>ö</u> l   | - 4         | <del></del>                                           |
| DMS1 4(300)I                         |             | <del>-</del>                                       |                  |              | <del></del> | i                                                     |
| BM51 4(800):<br>BM51 8(100):         |             | <del> </del>                                       |                  |              | 12          | 12                                                    |
| BM51 8(100)I                         |             |                                                    |                  | - 0          | 1           |                                                       |
| BM51 8(500)I                         |             |                                                    |                  | ől           |             |                                                       |
| BM51 8(800)I                         | <del></del> |                                                    |                  | <del> </del> |             |                                                       |
| DM3 ( 0(000))                        |             |                                                    | VPS Units        | <del></del>  | 35          | 2<br>35<br>35<br>45<br>35,270<br>11,928<br>488<br>488 |
| BM53                                 |             | <del></del>                                        | VPS Units        |              | 35          | 35                                                    |
| BM55<br>BM56                         | · <u> </u>  |                                                    | VPS Units        | - 0          | 45          | 45                                                    |
| BM61(2)D                             |             | -                                                  | VPS Units        |              | 35,270      | 25 270                                                |
| BM61(2)D                             |             |                                                    | VPS Units        | 0            | 11,928      | 11 020                                                |
| BM61(4)D                             |             |                                                    | VPS Units        | 0            |             | 11,320                                                |
| BM61(6)D                             |             |                                                    | VPS Units        | 0            | 488<br>144  |                                                       |
| BM83                                 |             | 1                                                  | VPS Units        | 0            | 144         | 144                                                   |
| HBFO(L)                              |             | <del>                                     </del>   | VPS Units        | 0            | 23          |                                                       |
| HBFO(S)                              |             |                                                    | VPS Units        | 0            | 12          | 12                                                    |
| HO1                                  |             |                                                    | VPS Units        | 0            | 472         | 23<br>12<br>472<br>143                                |
| ONTHS                                |             |                                                    | VPS Units        | 0            | 143         | 143                                                   |
| ONTMDU48H                            |             |                                                    | VPS Units        | 0            | 1           |                                                       |
| SEBO 1(1000)I                        |             |                                                    |                  | 0            | 5           |                                                       |
| SEBO 1(1200)I                        |             |                                                    |                  | 0            | 4           | 4<br>34<br>23<br>20<br>29<br>29                       |
| SEBO 1(300)I                         |             |                                                    |                  | 0            | 34          | 34                                                    |
| SEBO 1(400)I                         |             |                                                    |                  | 0            | 23          | 23                                                    |
| SEBO 1(500)I                         |             |                                                    |                  | 0            | 20          | 20                                                    |
| SEBO 1(600)i                         |             | 1                                                  |                  | 0            | 29          |                                                       |
| SEBO 1(800)i                         |             |                                                    |                  | 0            | 23          | 23                                                    |
| SEBO 1I                              |             |                                                    |                  | 0            | 8,004       | 8,004                                                 |
| SEBO 481                             | <u> </u>    | T                                                  | 1                |              | 370         | 8,004<br>370<br>48,058                                |
| SEBOV(1x,75)                         | <del></del> |                                                    | ·                | 0            | 48,058      | 48,058                                                |
| W BHF                                |             | -                                                  | VPS Units        |              | 6           | 6                                                     |
| XX BHF(48R)                          |             | 1                                                  |                  | <del>-</del> | 2           | 2                                                     |