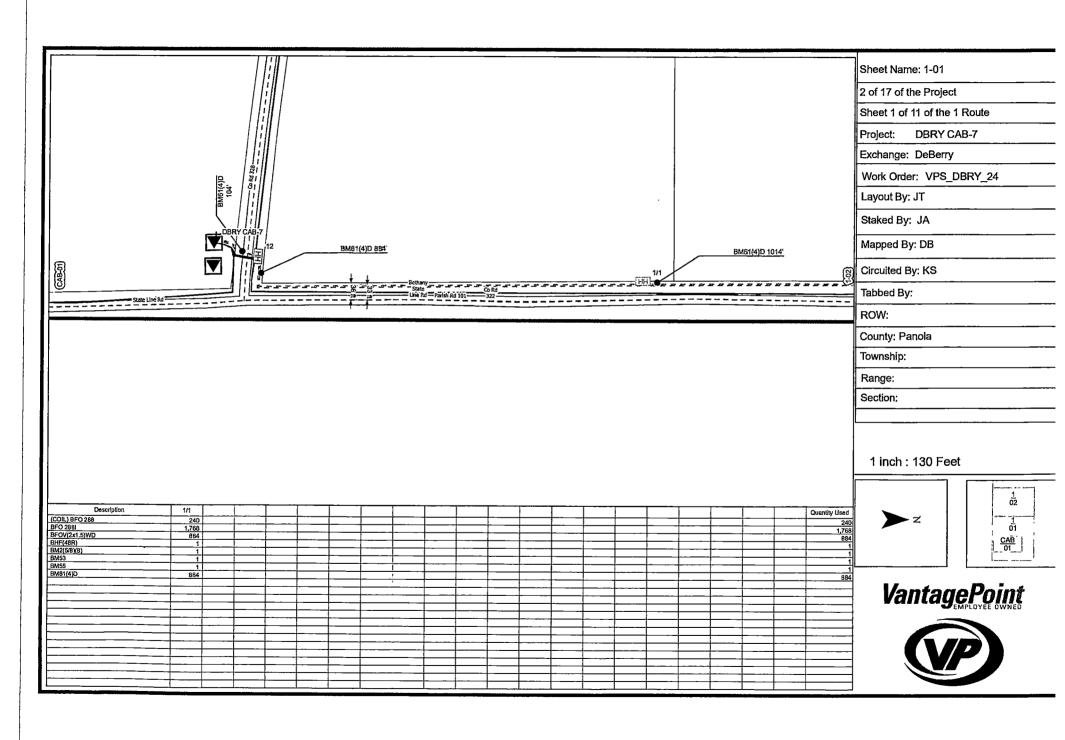

VPS Units                                        | ŏl                                    | - 7,556     |                                       |  |
| W(BDSO)                                                            | <del>                                     </del> | <del>                                     </del>   | VPS Units                                        | - 5                                   | <del></del> |                                       |  |
| XX BHF(48R)                                                        |                                                  | +                                                  | 7. 0 0 mio                                       |                                       | <del></del> |                                       |  |





































# NOTICE OF PROPOSED INSTALLATION PIPELINE AND/OR UTILITY LINES

TO: THE PANOLA COUNTY COMMISSIONER'S COURT

c/o

PANOLA COUNTY ROAD & BRIDGE DEPARTMENT, <u>CARTHAGE</u>, <u>TEXAS</u>
Formal notice is hereby given that:

| MarkWest Ener                            | gy East Texas Gas