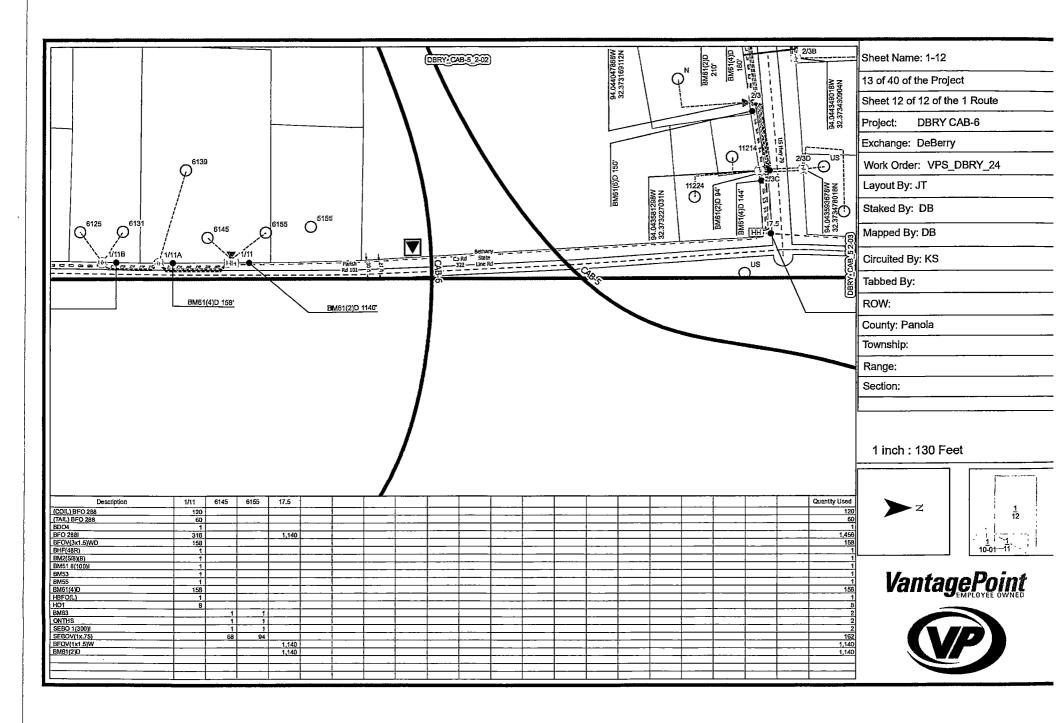

# Eastex De Berry Rural 2024 FTTP Construction Sheets

# Sheet: 1 of 1 Project: DBRY CAB-5 Exchange: De Berry Work Order: VPS\_DBRY\_24 Layout By: JT Staked By: JA Mapped By: JA Circuited By: KS Tabbed By: ROW:

**Cover Sheet** 

### Proposed DBRY CAB-5

WO: <u>VPS DBRY 24</u>
Exch: <u>De Berry</u>
Route: <u>CAB, 1, 2, 4</u>
ROW: <u>Public</u>
County: Panola/ Harrison

As Prepared By

### Unit Summary 10/31/2024

Project: DBRY CAB-5

| Description                          | Part Number | Account Code                                       | Preferred Vendor | Totas W≘ste  | Total Used  | Total Order                                           |
|--------------------------------------|-------------|----------------------------------------------------|------------------|--------------|-------------|-------------------------------------------------------|
| (COIL) BFO 288                       |             | i i                                                | VPS Units        | 0            | 3,840       | 3,840<br>1,080<br>360                                 |
| (COIL) BFO 48                        |             | T                                                  | VPS Units        | 0            | 1,080       | 1,080                                                 |
| (TAIL) BFO 288                       | <u> </u>    |                                                    | VPS Units        | 0            | 360         | 360                                                   |
| (TAIL) BFO 48                        |             |                                                    | VPS Units        | 0            | 480         | 480                                                   |
| BDO3                                 |             |                                                    |                  | 0            | 20          | 20<br>19                                              |
| BDO4                                 |             | T T                                                |                  | 0            | 19          | 19                                                    |
| BDSO(48)(432)<br>BFO 288I<br>BFO 48I |             | i                                                  | VPS Units        | 0            | - 1         | 1                                                     |
| BFO 2881                             |             | i                                                  |                  | 0            | 36,356      | 36,356<br>13,100                                      |
| BFO 48I                              |             | i                                                  |                  | 0            | 13,100      | 13,100                                                |
| BFOV(1x1.5)W                         | <del></del> | i -                                                |                  | 0 1          | 35,276      | 35,276                                                |
| BFOV(2x1.5)WD                        |             | <u> </u>                                           |                  | 0            | 9,962       | 35,276<br>9,962<br>2,326                              |
| BFOV(3x1,5)WD                        |             | i                                                  |                  | Ó            | 2,326       | 2,326                                                 |
| BFOV(4x1.5)WD                        |             | i                                                  |                  | 0            | 514         | 514                                                   |
| BHF(13x24x12)T                       |             | <del> </del>                                       |                  | 0            | 49          | 49                                                    |
| BHF(48R)                             |             | - <del>i</del>                                     | <del></del>      | ŏ            | 31          | 31                                                    |
| BM2(5/8)(8)                          | <del></del> | ·                                                  | VPS Units        |              | 48          | 48                                                    |
| BM51 12(100)I                        | ·           | · <del>· · · · · · · · · · · · · · · · · · ·</del> |                  | ŏ            | 2           | 2                                                     |
| BM51 12(500)I                        | <del></del> | <del></del>                                        | <del></del>      | ő            |             | 1                                                     |
| BM51 4(100)I                         |             | <del></del>                                        | <del></del>      | <del> </del> | 12          | 12                                                    |
| BM51 4(1000)i                        |             |                                                    |                  | <u>ŏ</u>     |             |                                                       |
| BM51 4(1000)I                        |             | +                                                  |                  | ől           | 2           | 2                                                     |
| BM51 4(300) <br>BM51 4(500)          | -           | <del></del>                                        | <del> -</del>    | <u>ö</u> l   | - 4         | <del></del>                                           |
| DMS1 4(300)I                         |             | <del>-</del>                                       |                  |              | <del></del> | i                                                     |
| BM51 4(800):<br>BM51 8(100):         |             | <del> </del>                                       |                  |              | 12          | 12                                                    |
| BM51 8(100)I                         |             |                                                    |                  | - 0          | 1           |                                                       |
| BM51 8(500)I                         |             |                                                    |                  | ől           |             |                                                       |
| BM51 8(800)I                         | <del></del> |                                                    |                  | <del> </del> |             |                                                       |
| DM3 ( 0(000))                        |             |                                                    | VPS Units        | <del></del>  | 35          | 2<br>35<br>35<br>45<br>35,270<br>11,928<br>488<br>488 |
| BM53                                 |             | <del></del>                                        | VPS Units        |              | 35          | 35                                                    |
| BM55<br>BM56                         | · <u> </u>  |                                                    | VPS Units        | - 0          | 45          | 45                                                    |
| BM61(2)D                             |             | -                                                  | VPS Units        |              | 35,270      | 25 270                                                |
| BM61(2)D                             |             |                                                    | VPS Units        | 0            | 11,928      | 11 020                                                |
| BM61(4)D                             |             |                                                    | VPS Units        | 0            |             | 11,320                                                |
| BM61(6)D                             |             |                                                    | VPS Units        | 0            | 488<br>144  |                                                       |
| BM83                                 |             | 1                                                  | VPS Units        | 0            | 144         | 144                                                   |
| HBFO(L)                              |             | <del>                                     </del>   | VPS Units        | 0            | 23          |                                                       |
| HBFO(S)                              |             |                                                    | VPS Units        | 0            | 12          | 12                                                    |
| HO1                                  |             |                                                    | VPS Units        | 0            | 472         | 23<br>12<br>472<br>143                                |
| ONTHS                                |             |                                                    | VPS Units        | 0            | 143         | 143                                                   |
| ONTMDU48H                            |             |                                                    | VPS Units        | 0            | 1           |                                                       |
| SEBO 1(1000)I                        |             |                                                    |                  | 0            | 5           |                                                       |
| SEBO 1(1200)I                        |             |                                                    |                  | 0            | 4           | 4<br>34<br>23<br>20<br>29<br>29                       |
| SEBO 1(300)I                         |             |                                                    |                  | 0            | 34          | 34                                                    |
| SEBO 1(400)I                         |             |                                                    |                  | 0            | 23          | 23                                                    |
| SEBO 1(500)I                         |             |                                                    |                  | 0            | 20          | 20                                                    |
| SEBO 1(600)i                         |             | 1                                                  |                  | 0            | 29          |                                                       |
| SEBO 1(800)i                         |             |                                                    |                  | 0            | 23          | 23                                                    |
| SEBO 1I                              |             |                                                    |                  | 0            | 8,004       | 8,004                                                 |
| SEBO 481                             | <u> </u>    | T                                                  | 1                |              | 370         | 8,004<br>370<br>48,058                                |
| SEBOV(1x,75)                         | <del></del> |                                                    | ·                | 0            | 48,058      | 48,058                                                |
| W BHF                                |             | -                                                  | VPS Units        |              | 6           | 6                                                     |
| XX BHF(48R)                          |             | 1                                                  |                  | <del>-</del> | 2           | 2                                                     |