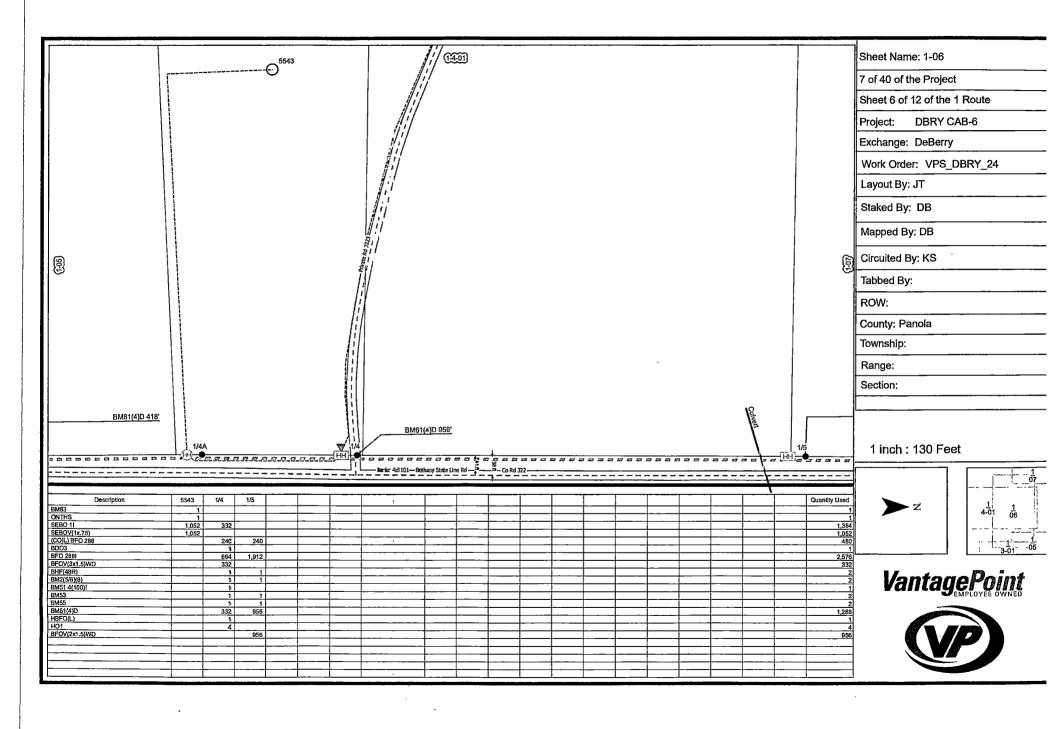

# Sheet: 1 of 1 Project: DBRY CAB-5 Exchange: De Berry Work Order: VPS\_DBRY\_24 Layout By: JT Staked By: JA Mapped By: JA Circuited By: KS Tabbed By: ROW:

**Cover Sheet** 

### Proposed DBRY CAB-5

WO: <u>VPS DBRY 24</u>
Exch: <u>De Berry</u>
Route: <u>CAB, 1, 2, 4</u>
ROW: <u>Public</u>
County: Panola/ Harrison

As Prepared By

### Unit Summary 10/31/2024

Project: DBRY CAB-5

| Description                          | Part Number | Account Code                                       | Preferred Vendor | Totas W≘ste  | Total Used  | Total Order                                           |
|--------------------------------------|-------------|----------------------------------------------------|------------------|--------------|-------------|-------------------------------------------------------|
| (COIL) BFO 288                       |             | i i                                                | VPS Units        | 0            | 3,840       | 3,840<br>1,080<br>360                                 |
| (COIL) BFO 48                        |             | T                                                  | VPS Units        | 0            | 1,080       | 1,080                                                 |
| (TAIL) BFO 288                       | <u> </u>    |                                                    | VPS Units        | 0            | 360         | 360                                                   |
| (TAIL) BFO 48                        |             |                                                    | VPS Units        | 0            | 480         | 480                                                   |
| BDO3                                 |             |                                                    |                  | 0            | 20          | 20<br>19                                              |
| BDO4                                 |             | T T                                                |                  | 0            | 19          | 19                                                    |
| BDSO(48)(432)<br>BFO 288I<br>BFO 48I |             | i                                                  | VPS Units        | 0            | - 1         | 1                                                     |
| BFO 2881                             |             | i                                                  |                  | 0            | 36,356      | 36,356<br>13,100                                      |
| BFO 48I                              |             | i                                                  |                  | 0            | 13,100      | 13,100                                                |
| BFOV(1x1.5)W                         | <del></del> | i -                                                |                  | 0 1          | 35,276      | 35,276                                                |
| BFOV(2x1.5)WD                        |             | <u> </u>                                           |                  | 0            | 9,962       | 35,276<br>9,962<br>2,326                              |
| BFOV(3x1,5)WD                        |             | i                                                  |                  | Ó            | 2,326       | 2,326                                                 |
| BFOV(4x1.5)WD                        |             | i                                                  |                  | 0            | 514         | 514                                                   |
| BHF(13x24x12)T                       |             | <del> </del>                                       |                  | 0            | 49          | 49                                                    |
| BHF(48R)                             |             | - <del>i</del>                                     | <del></del>      | ŏ            | 31          | 31                                                    |
| BM2(5/8)(8)                          | <del></del> | ·                                                  | VPS Units        |              | 48          | 48                                                    |
| BM51 12(100)I                        | ·           | · <del>· · · · · · · · · · · · · · · · · · ·</del> |                  | ŏ            | 2           | 2                                                     |
| BM51 12(500)I                        | <del></del> | <del></del>                                        | <del></del>      | ő            |             | 1                                                     |
| BM51 4(100)I                         |             | <del></del>                                        | <del></del>      | <del> </del> | 12          | 12                                                    |
| BM51 4(1000)i                        |             |                                                    |                  | <u>ŏ</u>     |             |                                                       |
| BM51 4(1000)I                        |             | +                                                  |                  | ől           | 2           | 2                                                     |
| BM51 4(300) <br>BM51 4(500)          | -           | <del></del>                                        | <del> -</del>    | <u>ö</u> l   | - 4         | <del></del>                                           |
| DMS1 4(300)I                         |             | <del>-</del>                                       |                  |              | <del></del> | i                                                     |
| BM51 4(800):<br>BM51 8(100):         |             | <del> </del>                                       |                  |              | 12          | 12                                                    |
| BM51 8(100)I                         |             |                                                    |                  | - 0          | 1           |                                                       |
| BM51 8(500)I                         |             |                                                    |                  | ől           |             |                                                       |
| BM51 8(800)I                         | <del></del> |                                                    |                  | <del> </del> |             |                                                       |
| DM3 ( 0(000))                        |             |                                                    | VPS Units        | <del></del>  | 35          | 2<br>35<br>35<br>45<br>35,270<br>11,928<br>488<br>488 |
| BM53                                 |             | <del></del>                                        | VPS Units        |              | 35          | 35                                                    |
| BM55<br>BM56                         | · <u> </u>  |                                                    | VPS Units        | - 0          | 45          | 45                                                    |
| BM61(2)D                             |             | -                                                  | VPS Units        |              | 35,270      | 25 270                                                |
| BM61(2)D                             |             |                                                    | VPS Units        | 0            | 11,928      | 11 020                                                |
| BM61(4)D                             |             |                                                    | VPS Units        | 0            |             | 11,320                                                |
| BM61(6)D                             |             |                                                    | VPS Units        | 0            | 488<br>144  |                                                       |
| BM83                                 |             | 1                                                  | VPS Units        | 0            | 144         | 144                                                   |
| HBFO(L)                              |             | <del>                                     </del>   | VPS Units        | 0            | 23          |                                                       |
| HBFO(S)                              |             |                                                    | VPS Units        | 0            | 12          | 12                                                    |
| HO1                                  |             |                                                    | VPS Units        | 0            | 472         | 23<br>12<br>472<br>143                                |
| ONTHS                                |             |                                                    | VPS Units        | 0            | 143         | 143                                                   |
| ONTMDU48H                            |             |                                                    | VPS Units        | 0            | 1           |                                                       |
| SEBO 1(1000)I                        |             |                                                    |                  | 0            | 5           |                                                       |
| SEBO 1(1200)I                        |             |                                                    |                  | 0            | 4           | 4<br>34<br>23<br>20<br>29<br>29                       |
| SEBO 1(300)I                         |             |                                                    |                  | 0            | 34          | 34                                                    |
| SEBO 1(400)I                         |             |                                                    |                  | 0            | 23          | 23                                                    |
| SEBO 1(500)I                         |             |                                                    |                  | 0            | 20          | 20                                                    |
| SEBO 1(600)i                         |             | 1                                                  |                  | 0            | 29          |                                                       |
| SEBO 1(800)i                         |             |                                                    |                  | 0            | 23          | 23                                                    |
| SEBO 1I                              |             |                                                    |                  | 0            | 8,004       | 8,004                                                 |
| SEBO 481                             | <u> </u>    | T                                                  | 1                |              | 370         | 8,004<br>370<br>48,058                                |
| SEBOV(1x,75)                         | <del></del> |                                                    | ·                | 0            | 48,058      | 48,058                                                |
| W BHF                                |             | -                                                  | VPS Units        |              | 6           | 6                                                     |
| XX BHF(48R)                          |             | 1                                                  |                  | <del>-</del> | 2           | 2                                                     |