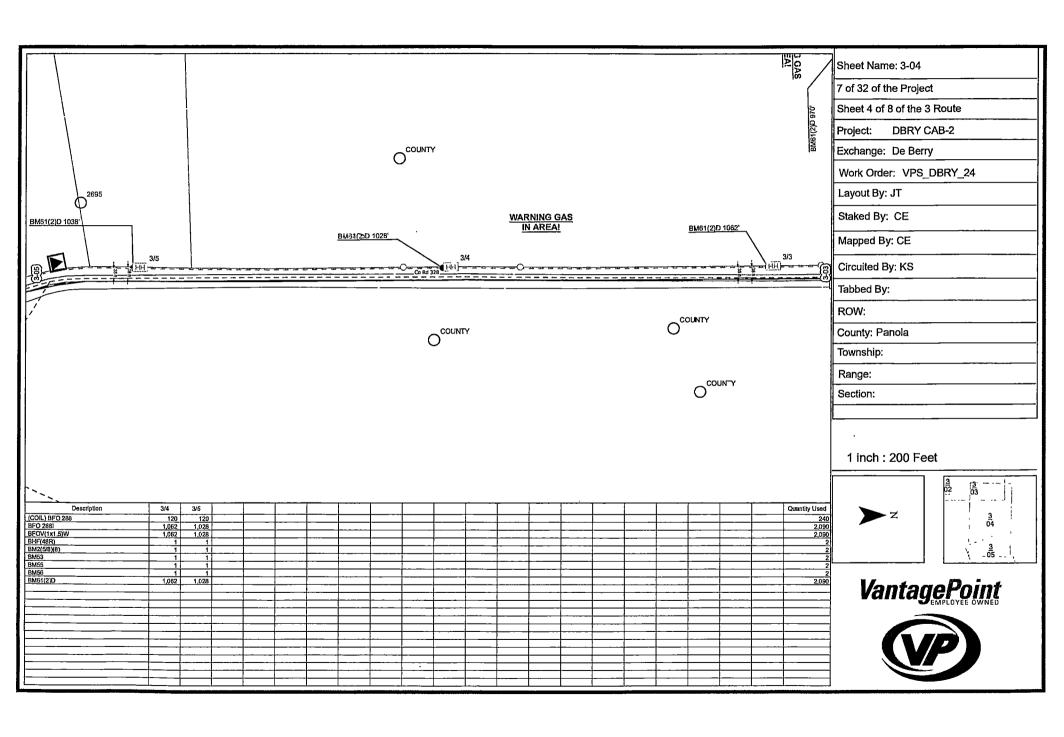

# Eastex De Berry Rural 2024 FTTP Construction Sheets

# Sheet: 1 of 1 Project: DBRY CAB-5 Exchange: De Berry Work Order: VPS\_DBRY\_24 Layout By: JT Staked By: JA Mapped By: JA Circuited By: KS Tabbed By: ROW:

**Cover Sheet** 

### Proposed DBRY CAB-5

WO: <u>VPS DBRY 24</u>
Exch: <u>De Berry</u>
Route: <u>CAB, 1, 2, 4</u>
ROW: <u>Public</u>
County: Panola/ Harrison

As Prepared By