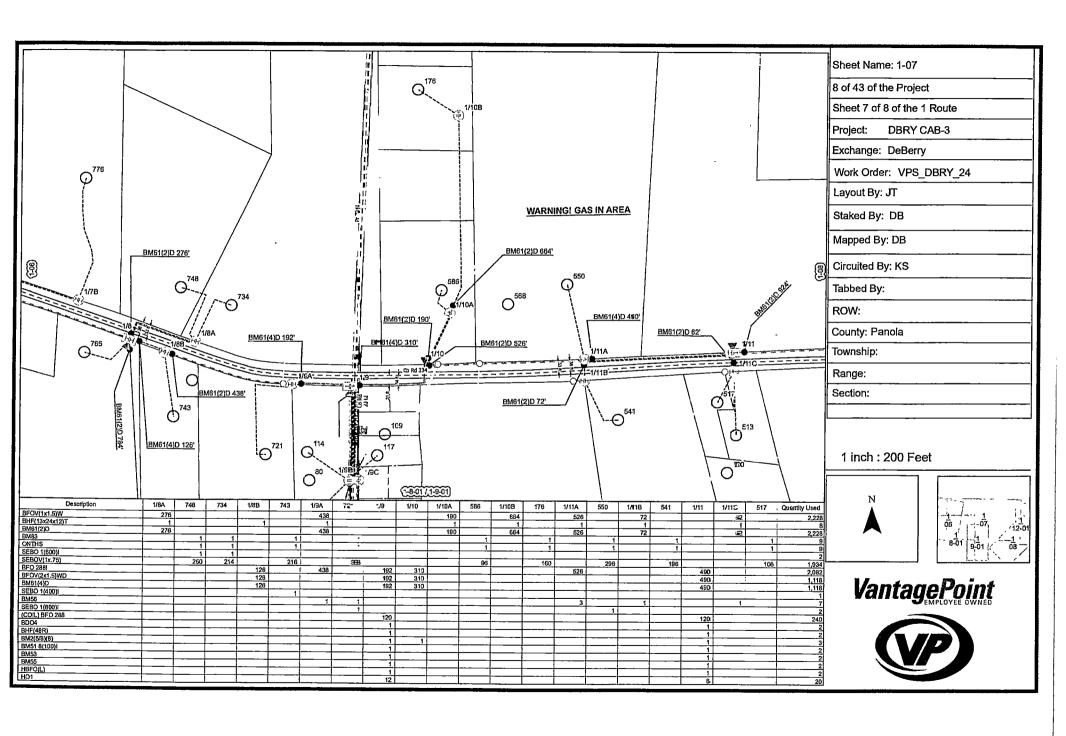

# Sheet: 1 of 1 Project: DBRY CAB-5 Exchange: De Berry Work Order: VPS\_DBRY\_24 Layout By: JT Staked By: JA Mapped By: JA Circuited By: KS Tabbed By: ROW:

**Cover Sheet** 

### Proposed DBRY CAB-5

WO: <u>VPS DBRY 24</u>
Exch: <u>De Berry</u>
Route: <u>CAB, 1, 2, 4</u>
ROW: <u>Public</u>
County: Panola/ Harrison

As Prepared By

### Unit Summary 10/31/2024

Project: DBRY CAB-5

| Description                          | Part Number | Account Code                                       | Preferred Vendor | Totas W≘ste  | Total Used  | Total Order                                           |
|--------------------------------------|-------------|----------------------------------------------------|------------------|--------------|-------------|-------------------------------------------------------|
| (COIL) BFO 288                       |             | i i                                                | VPS Units        | 0            | 3,840       | 3,840<br>1,080<br>360                                 |
| (COIL) BFO 48                        |             | T                                                  | VPS Units        | 0            | 1,080       | 1,080                                                 |
| (TAIL) BFO 288                       | <u> </u>    |                                                    | VPS Units        | 0            | 360         | 360                                                   |
| (TAIL) BFO 48                        |             |                                                    | VPS Units        | 0            | 480         | 480                                                   |
| BDO3                                 |             |                                                    |                  | 0            | 20          | 20<br>19                                              |
| BDO4                                 |             | T T                                                |                  | 0            | 19          | 19                                                    |
| BDSO(48)(432)<br>BFO 288I<br>BFO 48I |             | i                                                  | VPS Units        | 0            | - 1         | 1                                                     |
| BFO 2881                             |             | i                                                  |                  | 0            | 36,356      | 36,356<br>13,100                                      |
| BFO 48I                              |             | i                                                  |                  | 0            | 13,100      | 13,100                                                |
| BFOV(1x1.5)W                         | <del></del> | i -                                                |                  | 0 1          | 35,276      | 35,276                                                |
| BFOV(2x1.5)WD                        |             | <u> </u>                                           |                  | 0            | 9,962       | 35,276<br>9,962<br>2,326                              |
| BFOV(3x1,5)WD                        |             | i                                                  |                  | Ó            | 2,326       | 2,326                                                 |
| BFOV(4x1.5)WD                        |             | i                                                  |                  | 0            | 514         | 514                                                   |
| BHF(13x24x12)T                       |             | <del> </del>                                       |                  | 0            | 49          | 49                                                    |
| BHF(48R)                             |             | - <del>i</del>                                     | <del></del>      | ŏ            | 31          | 31                                                    |
| BM2(5/8)(8)                          | <del></del> | ·                                                  | VPS Units        |              | 48          | 48                                                    |
| BM51 12(100)I                        | ·           | · <del>· · · · · · · · · · · · · · · · · · ·</del> |                  | ŏ            | 2           | 2                                                     |
| BM51 12(500)I                        | <del></del> | <del></del>                                        | <del></del>      | ő            |             | 1                                                     |
| BM51 4(100)I                         |             | <del></del>                                        | <del></del>      | <del> </del> | 12          | 12                                                    |
| BM51 4(1000)i                        |             |                                                    |                  | <u>ŏ</u>     |             |                                                       |
| BM51 4(1000)I                        |             | +                                                  |                  | ől           | 2           | 2                                                     |
| BM51 4(300) <br>BM51 4(500)          | -           | <del></del>                                        | <del> -</del>    | <u>ö</u> l   | - 4         | <del></del>                                           |
| DMS1 4(300)I                         |             | <del>-</del>                                       |                  |              | <del></del> | i                                                     |
| BM51 4(800):<br>BM51 8(100):         |             | <del> </del>                                       |                  |              | 12          | 12                                                    |
| BM51 8(100)I                         |             |                                                    |                  | - 0          | 1           |                                                       |
| BM51 8(500)I                         |             |                                                    |                  | ől           |             |                                                       |
| BM51 8(800)I                         | <del></del> |                                                    |                  | <del> </del> |             |                                                       |
| DM3 ( 0(000))                        |             |                                                    | VPS Units        | <del></del>  | 35          | 2<br>35<br>35<br>45<br>35,270<br>11,928<br>488<br>488 |
| BM53                                 |             | <del></del>                                        | VPS Units        |              | 35          | 35                                                    |
| BM55<br>BM56                         | · <u> </u>  |                                                    | VPS Units        | - 0          | 45          | 45                                                    |
| BM61(2)D                             |             | -                                                  | VPS Units        |              | 35,270      | 25 270                                                |
| BM61(2)D                             |             |                                                    | VPS Units        | 0            | 11,928      | 11 020                                                |
| BM61(4)D                             |             |                                                    | VPS Units        | 0            |             | 11,320                                                |
| BM61(6)D                             |             |                                                    | VPS Units        | 0            | 488<br>144  |                                                       |
| BM83                                 |             | 1                                                  | VPS Units        | 0            | 144         | 144                                                   |
| HBFO(L)                              |             | <del>                                     </del>   | VPS Units        | 0            | 23          |                                                       |
| HBFO(S)                              |             |                                                    | VPS Units        | 0            | 12          | 12                                                    |
| HO1                                  |             |                                                    | VPS Units        | 0            | 472         | 23<br>12<br>472<br>143                                |
| ONTHS                                |             |                                                    | VPS Units        | 0            | 143         | 143                                                   |
| ONTMDU48H                            |             |                                                    | VPS Units        | 0            | 1           |                                                       |
| SEBO 1(1000)I                        |             |                                                    |                  | 0            | 5           |                                                       |
| SEBO 1(1200)I                        |             |                                                    |                  | 0            | 4           | 4<br>34<br>23<br>20<br>29<br>29                       |
| SEBO 1(300)I                         |             |                                                    |                  | 0            | 34          | 34                                                    |
| SEBO 1(400)I                         |             |                                                    |                  | 0            | 23          | 23                                                    |
| SEBO 1(500)I                         |             |                                                    |                  | 0            | 20          | 20                                                    |
| SEBO 1(600)i                         |             | 1                                                  |                  | 0            | 29          |                                                       |
| SEBO 1(800)i                         |             |                                                    |                  | 0            | 23          | 23                                                    |
| SEBO 1I                              |             |                                                    |                  | 0            | 8,004       | 8,004                                                 |
| SEBO 481                             | <u> </u>    | T                                                  | 1                |              | 370         | 8,004<br>370<br>48,058                                |
| SEBOV(1x,75)                         | <del></del> |                                                    | ·                | 0            | 48,058      | 48,058                                                |
| W BHF                                |             | -                                                  | VPS Units        |              | 6           | 6                                                     |
| XX BHF(48R)                          |             | 1                                                  |                  | <del>-</del> | 2           | 2                                                     |