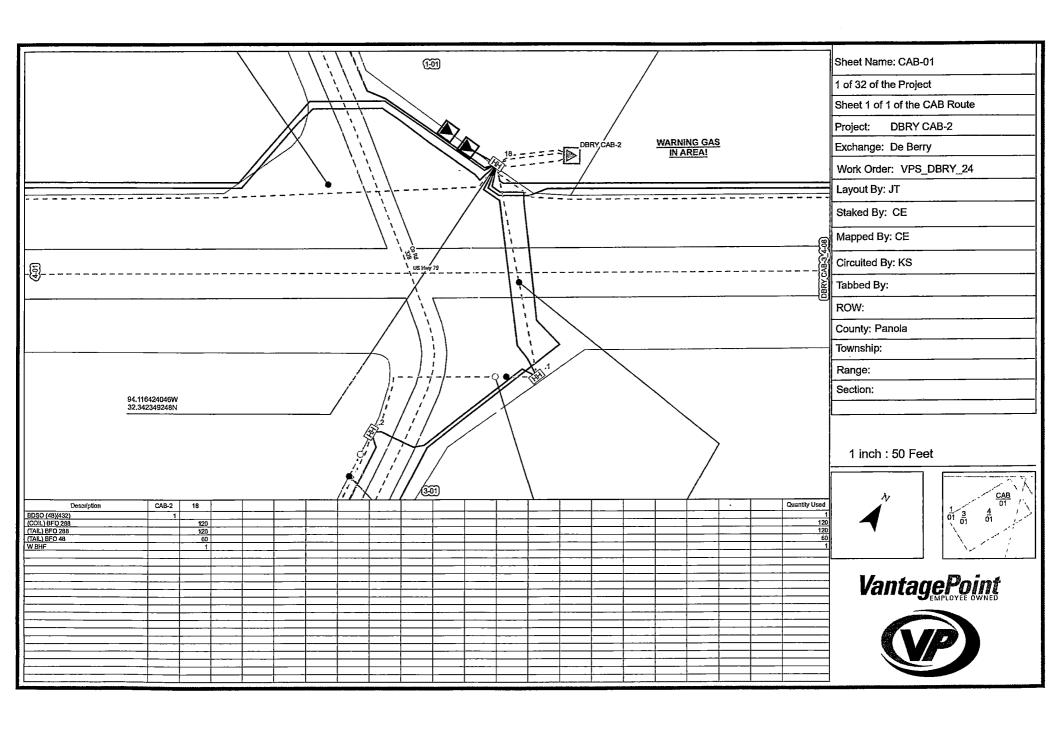

| Eastex Telephone Cooperative, Inc.                                                                                                                                                                | ,<br>                                                                         |
|---------------------------------------------------------------------------------------------------------------------------------------------------------------------------------------------------|-------------------------------------------------------------------------------|
| (COMPANY NAME)                                                                                                                                                                                    | proposes to place a                                                           |
| 1.25" conduit for fiber optic cable                                                                                                                                                               | line within the Right-of-Way                                                  |
| (PIPE SIZE)                                                                                                                                                                                       |                                                                               |
| of County Road: 322, 327, 333, 3331, and 3334 (NUMBER OF ROAD)                                                                                                                                    | as follows:                                                                   |
| The proposed pipeline will cross under the inconstallation shall be made by boring a total length of                                                                                              | dicated roads on the attached sheet.  16.138' line in Panola County.          |
| The location and description of the proposed by the copies of the drawings attached to this maintained on the County Right-of-Way as directed accordance with current Panola County Specification | notice. The line will be constructed and ected by the County Commissioners in |
| Construction of this line will begin on or after of December 2024                                                                                                                                 | the 2nd day of                                                                |
| FIRM: BY:                                                                                                                                                                                         | astex Telephone (0-0)                                                         |

### PANOLA COUNTY ROAD & BRIDGE DEPARTMENT, CARTHAGE, TEXAS Formal notice is hereby given that:

| Eastex Telephone Cooperative, Inc.                                                                                                                                                 | proposes to place a                                                      |
|------------------------------------------------------------------------------------------------------------------------------------------------------------------------------------|--------------------------------------------------------------------------|
| (COMPANY NAME)                                                                                                                                                                     |                                                                          |
| 1.25" conduit for fiber optic cable                                                                                                                                                | line within the Right-of-Way                                             |
| (PIPE SIZE)                                                                                                                                                                        |                                                                          |
| of County Road: 322, 327, 333, 3331, and 3334 (NUMBER OF ROAD)                                                                                                                     | as follows:                                                              |
| The proposed pipeline will cross under the installation shall be made by boring a total length                                                                                     | indicated roads on the attached sheet. of 16.138' line in Panola County. |
| The location and description of the proposity the copies of the drawings attached to the maintained on the County Right-of-Way as accordance with current Panola County Specifical | directed by the County Commissioners in                                  |
| Construction of this line will begin on or aft<br>December 2024                                                                                                                    | er the 2nd day of                                                        |
| FIRM<br>BY: <b>①</b>                                                                                                                                                               | Eastex Telephone CD-DP                                                   |

| Eastex Telephone Cooperative, Inc.                                                            | proposes to place a                                                                                                                                   |
|-----------------------------------------------------------------------------------------------|-------------------------------------------------------------------------------------------------------------------------------------------------------|
| COMPANY NAME)                                                                                 | •                                                                                                                                                     |
| 1.25" conduit for fiber optic cable                                                           | line within the Right-of-Way                                                                                                                          |
| PIPE SIZE)                                                                                    |                                                                                                                                                       |
| of County Road: 322 (NUMBER OF ROAD)                                                          | as follows:                                                                                                                                           |
| The proposed pipeline will cross under the nstallation shall be made by boring a total length | ne indicated roads on the attached sheet.  h of 6706' line in Panola County.                                                                          |
| by the copies of the drawings attached to the                                                 | osed line and appurtenances is more fully shown<br>his notice. The line will be constructed and<br>directed by the County Commissioners in<br>ations. |
| Construction of this line will begin on or a December 2024                                    | after the 2nd day of                                                                                                                                  |
| BY;                                                                                           | M: ENSTEX TELEPHONE. CO-OP                                                                                                                            |
| TITI                                                                                          | LE: Naskon Area Manager                                                                                                                               |