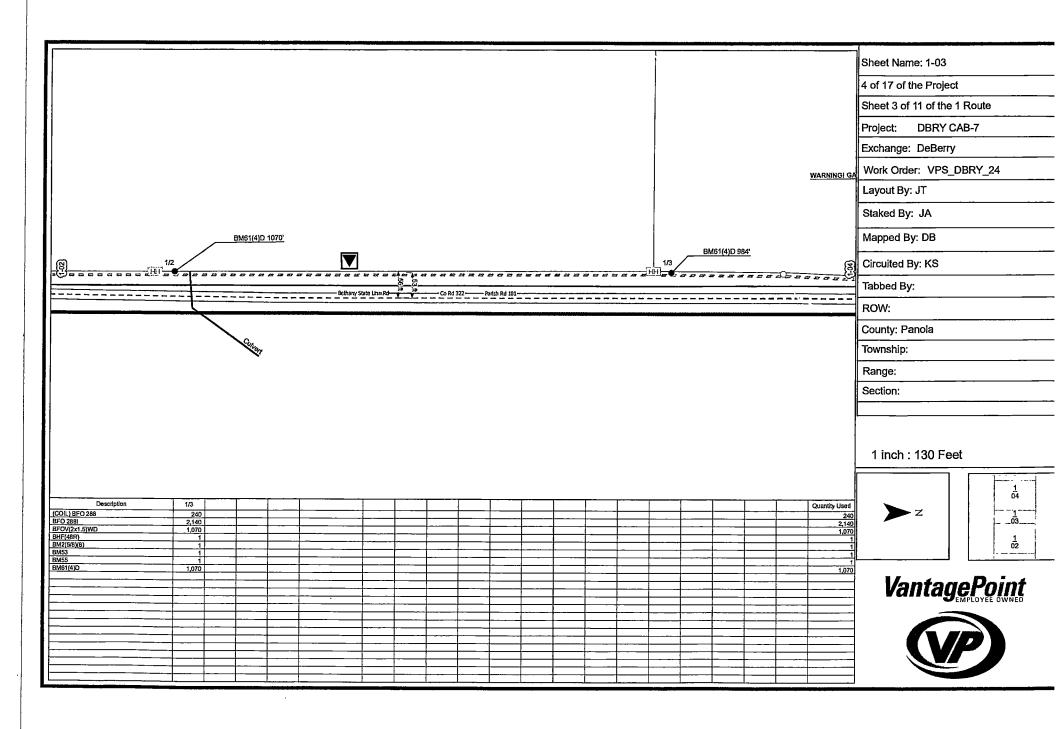

| Eastex Telephone Cooperative, Inc.                                                                                                                                                                | ,<br>                                                                         |
|---------------------------------------------------------------------------------------------------------------------------------------------------------------------------------------------------|-------------------------------------------------------------------------------|
| (COMPANY NAME)                                                                                                                                                                                    | proposes to place a                                                           |
| 1.25" conduit for fiber optic cable                                                                                                                                                               | line within the Right-of-Way                                                  |
| (PIPE SIZE)                                                                                                                                                                                       |                                                                               |
| of County Road: 322, 327, 333, 3331, and 3334 (NUMBER OF ROAD)                                                                                                                                    | as follows:                                                                   |
| The proposed pipeline will cross under the inconstallation shall be made by boring a total length of                                                                                              | dicated roads on the attached sheet.  16.138' line in Panola County.          |
| The location and description of the proposed by the copies of the drawings attached to this maintained on the County Right-of-Way as directed accordance with current Panola County Specification | notice. The line will be constructed and ected by the County Commissioners in |
| Construction of this line will begin on or after of December 2024                                                                                                                                 | the 2nd day of                                                                |
| FIRM: BY:                                                                                                                                                                                         | astex Telephone (0-0)                                                         |

| Eastex Telephone Cooperative, Inc.                                                      | proposes to place a                                                                                                                                           |
|-----------------------------------------------------------------------------------------|---------------------------------------------------------------------------------------------------------------------------------------------------------------|
| (COMPANY NAME)                                                                          | F F                                                                                                                                                           |
| 1.25" conduit for fiber optic cable                                                     | line within the Right-of-Way                                                                                                                                  |
| (PIPE SIZE)                                                                             |                                                                                                                                                               |
| of County Road: 3332 (NUMBER OF ROAD                                                    | as follows:                                                                                                                                                   |
| The proposed pipeline will cross und<br>Installation shall be made by boring a total le | der the indicated roads on the attached sheet. ength of 2894' line in Panola County.                                                                          |
| by the copies of the drawings attached                                                  | proposed line and appurtenances is more fully shown to this notice. The line will be constructed and as directed by the County Commissioners in editications. |
| Construction of this line will begin on<br>December 2024                                | or after the 2nd day of                                                                                                                                       |
|                                                                                         | FIRM: PASTON TELEPHONE CO-OP  HTLE: WUSKOM FYCH Margain                                                                                                       |
|                                                                                         | ADDRESS TO COMMISSION                                                                                                                                         |