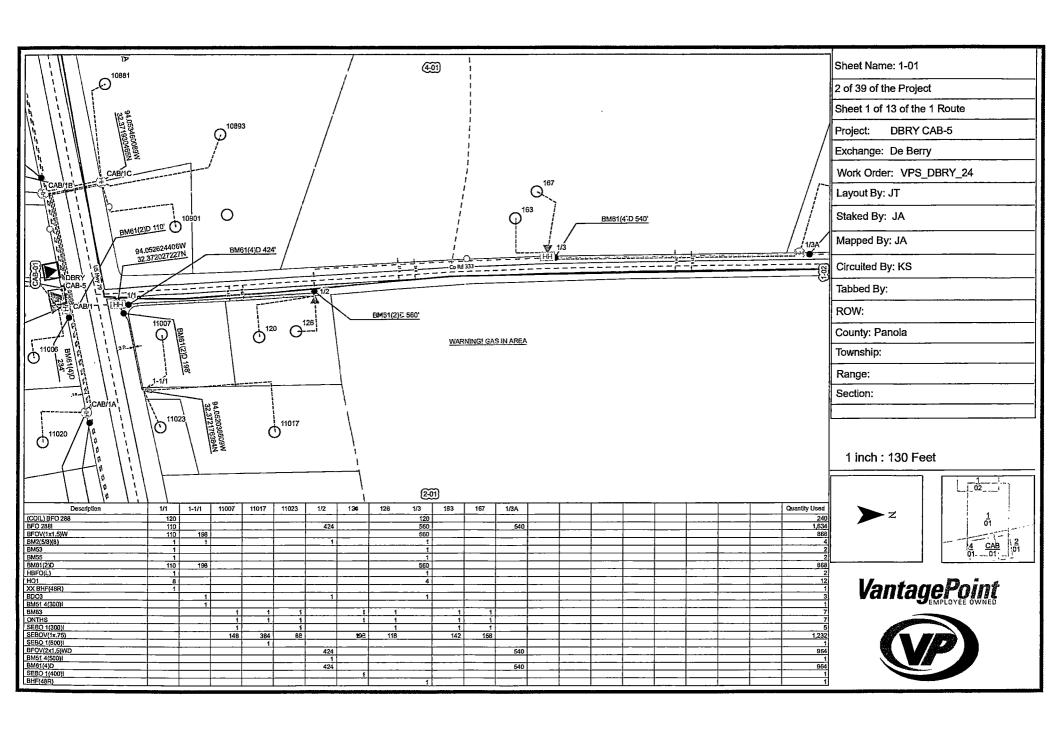

# Sheet: 1 of 1 Project: DBRY CAB-5 Exchange: De Berry Work Order: VPS\_DBRY\_24 Layout By: JT Staked By: JA Mapped By: JA Circuited By: KS Tabbed By: ROW:

**Cover Sheet** 

### Proposed DBRY CAB-5

WO: <u>VPS DBRY 24</u>
Exch: <u>De Berry</u>
Route: <u>CAB, 1, 2, 4</u>
ROW: <u>Public</u>
County: Panola/ Harrison

As Prepared By

All Main Line coils to be 120' All Taps and Drops to have 60 ' tails

OSP Fielding Lead-OSP CAD Lead-OSP ROW Lead-OSP Project Manager-Date Released for Construction-Date of Construction CompletedWO: VPS DBRY 24 Exch: De Berry Route: CAB, 1, 2, 4 ROW: Public Panola County: