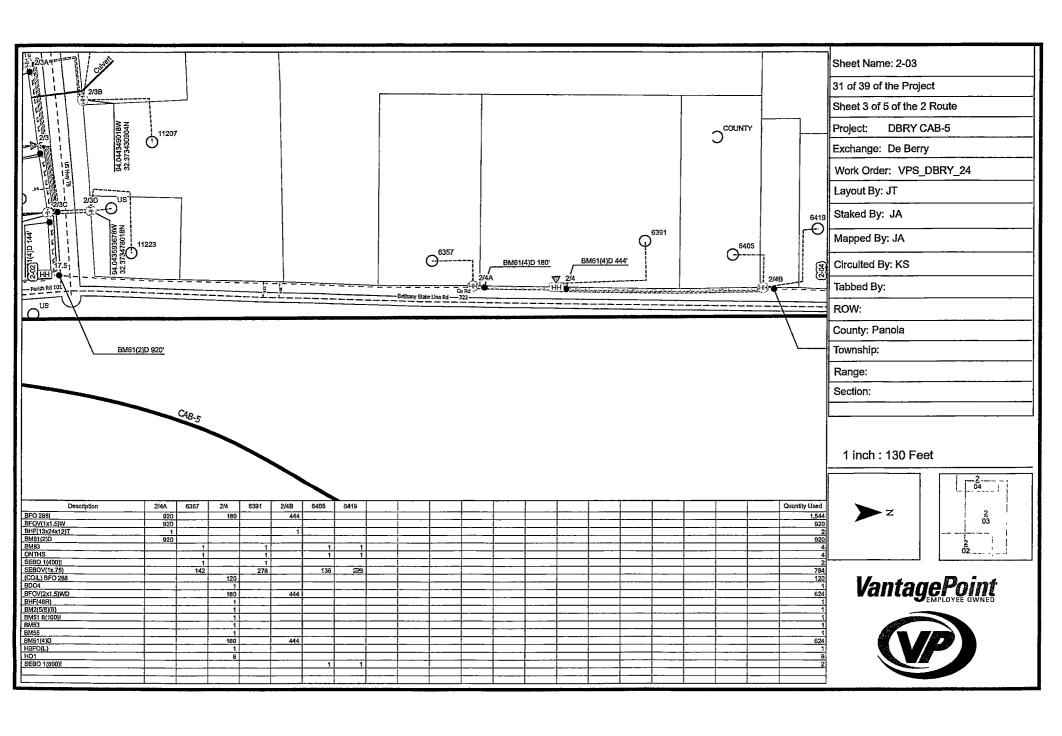

### **Proposed DBRY CAB-5**

**Cover Sheet** 

**DBRY CAB-5** 

Sheet: 1 of 1 Project:

Layout By: JT Staked By: JA

Tabbed By:

Exchange: De Berry

Work Order: VPS DBRY 24

WO: VPS\_DBRY\_24 Exch: De Berry Route: CAB, 1, 2, 4 ROW: Public Panola/ Harrison County:

As Prepared By

### Unit Summary 10/31/2024

Project: DBRY CAB-5

| Description                    | Part Number   | Account Code                                     | Preferred Vendor     | Total Waste                           | Total Used | Total Order                |
|--------------------------------|---------------|--------------------------------------------------|----------------------|---------------------------------------|------------|----------------------------|
| COIL) BFO 288                  |               |                                                  | VPS Units            | 0                                     | 3,840      | 3,8<br>1,0i<br>3<br>4      |
| COIL) BFO 48                   |               |                                                  | VPS Units            | 0]                                    | 1,080      | 1,0                        |
| TAIL) BFO 288                  |               |                                                  | VPS Units            | 0                                     | 360        | 31                         |
| TAIL) BFO 48                   |               |                                                  | VPS Units            | 0                                     | 480        | 41                         |
| BDO3                           |               |                                                  |                      |                                       | 20         |                            |
| BDO4                           |               |                                                  |                      | 0                                     | 19         |                            |
| BDSO(48)(432)                  |               |                                                  | VPS Units            | 0                                     | 1          |                            |
| 3FO 288I                       |               |                                                  |                      | 0                                     | 36,356     | 36,3                       |
| BFO 48I                        |               |                                                  |                      | 0                                     | 13,100     | 13,1                       |
| BFOV(1x1.5)W                   |               |                                                  |                      | 0]                                    | 35,276     | 35,2                       |
| BFOV(2x1.5)WD                  |               |                                                  |                      | 0 }                                   | 9,962      | 9,9<br>2,3<br>5            |
| BFOV(3x1.5)WD<br>BFOV(4x1.5)WD |               |                                                  |                      | 0 ]                                   | 2,326      | 2,3                        |
| BFOV(4x1,5)WD                  |               |                                                  |                      | - 0                                   | 514        | 5                          |
| 3HF(13x24x12)T                 |               |                                                  |                      | 0 [                                   | 49         | 4                          |
| BHF(48R)                       |               |                                                  |                      | 01                                    | 31         | ;                          |
| BHF(48R)<br>BM2(5/8)(8)        |               |                                                  | VPS Units            | 0                                     | 48         |                            |
| 3M51 12(100)I                  |               |                                                  |                      |                                       | 2          |                            |
| BM51 12(500)I                  | i             |                                                  | 1                    | 0                                     | 1          |                            |
| BM51 4(100)I                   | 1             |                                                  |                      | 0 1                                   | 12         |                            |
| BM51 4(1000)i                  |               |                                                  |                      | 0                                     | 1          |                            |
| 3M51 4(300)i                   |               |                                                  |                      | 0                                     | 2          | -                          |
| BM51 4(500)I                   |               |                                                  |                      | 0                                     | 4          |                            |
| BM51 4(800)I                   |               |                                                  |                      | 0                                     | 1          |                            |
| BM51 8(100)I                   | , 1           |                                                  |                      | - 0                                   | 12         |                            |
| BM51 8(1000)I                  |               |                                                  |                      | 0                                     | 1          | • •                        |
| BM51 8(500)I                   |               |                                                  |                      | 0                                     | 1 -        |                            |
| BM51 8(800)I                   |               |                                                  | -                    | ō i                                   | 2          |                            |
| BM53                           |               |                                                  | VPS Units            | 0                                     | 35         | 35,2                       |
| 3M55                           |               | <u> </u>                                         | VPS Units            |                                       | 35         |                            |
| BM56                           |               | ·                                                | VPS Units            | Ö                                     | 45         | <del></del>                |
| BM61(2)D                       |               | T                                                | VPS Units            | o l                                   | 35,270     | 35.2                       |
| BM61(2)D<br>BM61(4)D           |               | <del></del> -                                    | VPS Units            | 0                                     | 11,928     | 11,92<br>14,94<br>14<br>14 |
| BM61(6)D                       |               |                                                  | VPS Units            | ŏĺ                                    | 488        | 45                         |
| BM61(6)D<br>BM83               |               |                                                  | VPS Units            | 0                                     | 144        |                            |
| HBFO(L)                        |               |                                                  | VPS Units            | 0                                     | 23         |                            |
| HBFO(S)                        | -             |                                                  | VPS Units            | 0                                     | 12         |                            |
| 101                            |               |                                                  | VPS Units            | - 01                                  | 472        | 47                         |
| ONTHS                          |               | +                                                | VPS Units            | · · · · · · · · · · · · · · · · · · · | 143        | 1/                         |
| DNTMDU48H                      |               | <del></del>                                      | VPS Units            | ŏl                                    | 1          |                            |
| SEBO 1(1000)                   | <del>  </del> | <del></del>                                      | 7. 5 61m3·           |                                       | 5          |                            |
| SEBO 1(1200)I                  | ·             | <del> </del>                                     |                      |                                       |            |                            |
| SEBO 1(300)I                   |               | <del></del>                                      |                      |                                       | 34         |                            |
| SEBO 1(400)I                   | +             | <del></del>                                      | +                    | 0                                     | 23         | <del></del>                |
| SEBO 1(500)I                   | <del></del>   | +                                                | <del>      -  </del> |                                       | 20         | 8,00                       |
| SEBO 1(600)I                   |               | <del>                                     </del> | +                    | - 0                                   | 29         | <del></del>                |
| SEBO 1(800)I                   | <del></del>   | <del></del>                                      | <del></del>          | ·                                     | 23         | <del></del>                |
| SEBO 1(800)I                   |               | <del></del>                                      |                      | 01                                    | 8,004      | 9.00                       |
| SEBO 48)                       | <del></del>   | <del></del>                                      | <del></del>          |                                       | 370        | 37                         |
| SEBOV(1x,75)                   |               |                                                  |                      |                                       | 48,058     | 48,05                      |
| W BHF                          | +             | <del></del>                                      | VPS Units            | 0 -                                   | 48,038     | 40,00                      |
|                                |               | <del></del>                                      | VYS UNIIS            |                                       |            |                            |
| CX BHF(48R)                    |               |                                                  |                      | <u> </u>                              | 2          |                            |