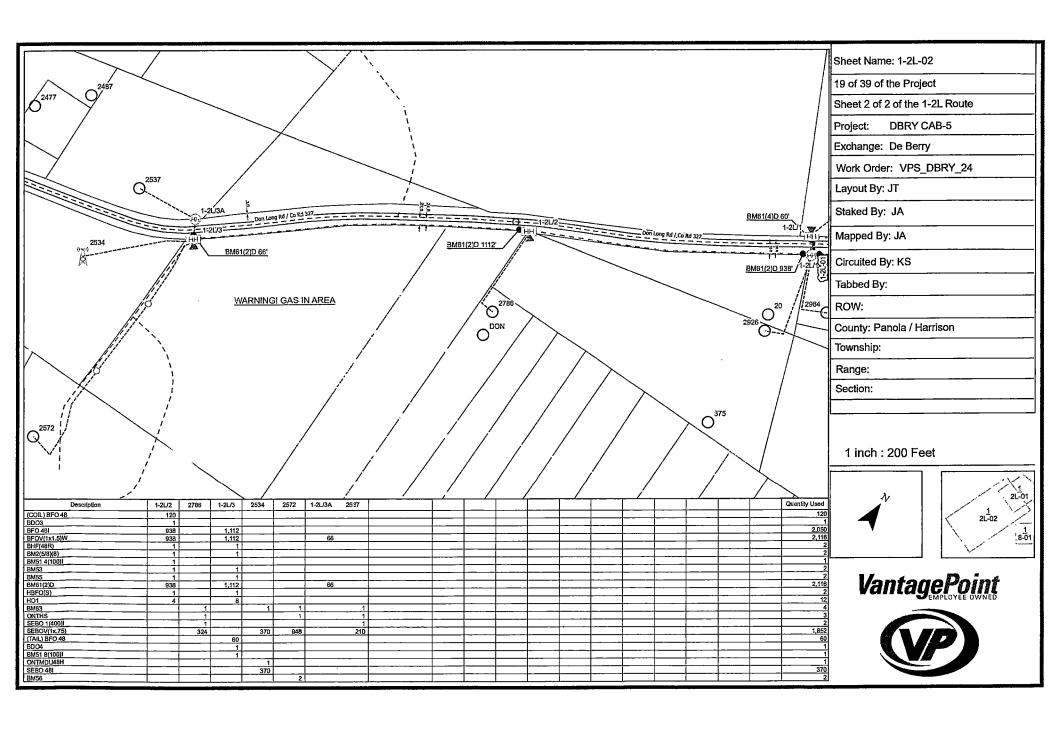

| 1                |              | 370         | 8,004<br>370<br>48,058                                |
| SEBOV(1x,75)                         | <del></del> |                                                    | ·                | 0            | 48,058      | 48,058                                                |
| W BHF                                |             | -                                                  | VPS Units        |              | 6           | 6                                                     |
| XX BHF(48R)                          |             | 1                                                  |                  | <del>-</del> | 2           | 2                                                     |



























### NOTICE OF PROPOSED INSTALLATION PIPELINE AND/OR UTILITY LINES

TO: THE PANOLA COUNTY COMMISSIONER'S COURT

c/o

PANOLA COUNTY ROAD & BRIDGE DEPARTMENT, <u>CARTHAGE</u>, <u>TEXAS</u>
Formal notice is hereby given that:

| Eastex Telephone Cooperative, Inc.                                                      | proposes to place a                                                                                                                                           |
|-----------------------------------------------------------------------------------------|---------------------------------------------------------------------------------------------------------------------------------------------------------------|
| (COMPANY NAME)