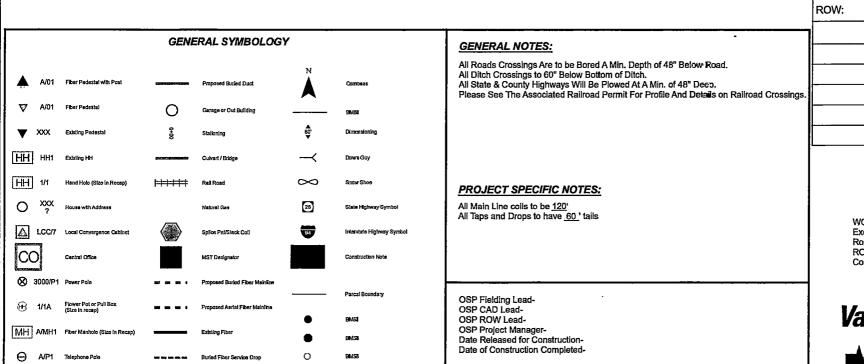

## Eastex De Berry Rural

State # Sohway Symbo

Interscate Highway Symbo

Percel Boundary

BM61

RM53

BM56

MSTTell

Proposed Aerial Fiber Mainlin

LCC/7 Local Convergence Cabinet

Flower Pot or Pull Box (Size in recep)

MH A/MH1 Fiber Manhole (Size in Recap)

Date: 10/31/2024 Time: 11:35 AM

3000/P1 Power Pole

#H 1/1A

XXX

All Main Line coils to be 120' All Taps and Drops to have 60 ' tails

OSP Fielding Lead-OSP CAD Lead-OSP ROW Lead-OSP Project Manager-Date Released for Construction-Date of Construction CompletedWO: VPS DBRY 24 Exch: De Berry Route: CAB, 1, 2, 4 ROW: Public Panola County: