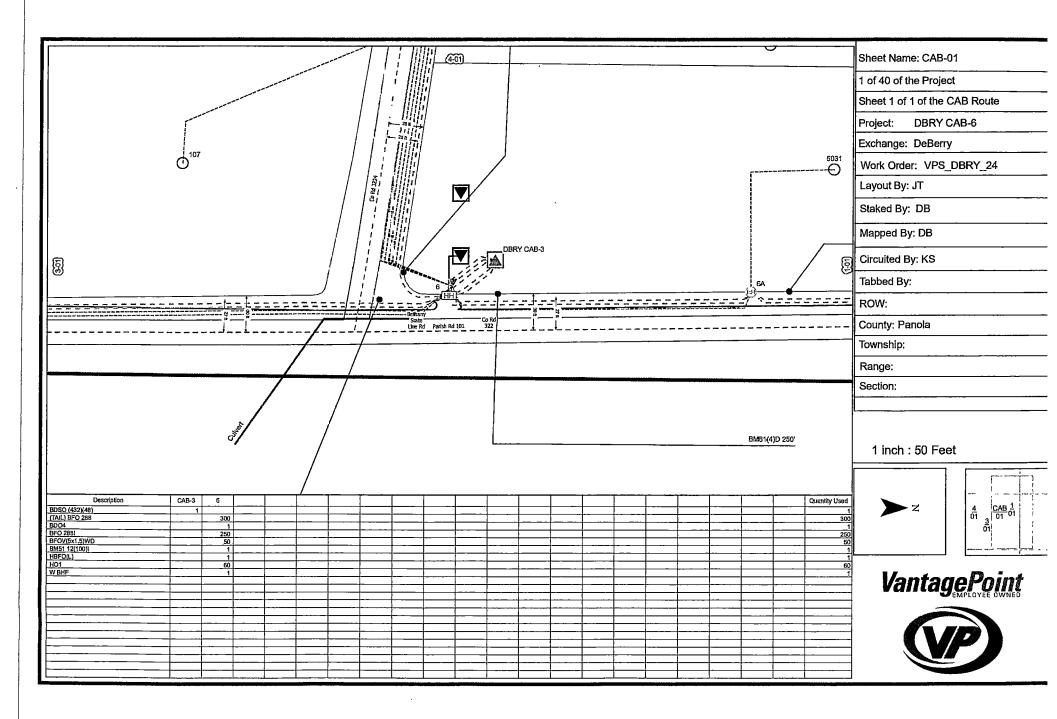

| Eastex Telephone Cooperative, Inc.                                                                                                                                                                | ,<br>                                                                         |
|---------------------------------------------------------------------------------------------------------------------------------------------------------------------------------------------------|-------------------------------------------------------------------------------|
| (COMPANY NAME)                                                                                                                                                                                    | proposes to place a                                                           |
| 1.25" conduit for fiber optic cable                                                                                                                                                               | line within the Right-of-Way                                                  |
| (PIPE SIZE)                                                                                                                                                                                       |                                                                               |
| of County Road: 322, 327, 333, 3331, and 3334 (NUMBER OF ROAD)                                                                                                                                    | as follows:                                                                   |
| The proposed pipeline will cross under the inconstallation shall be made by boring a total length of                                                                                              | dicated roads on the attached sheet.  16.138' line in Panola County.          |
| The location and description of the proposed by the copies of the drawings attached to this maintained on the County Right-of-Way as directed accordance with current Panola County Specification | notice. The line will be constructed and ected by the County Commissioners in |
| Construction of this line will begin on or after of December 2024                                                                                                                                 | the 2nd day of                                                                |
| FIRM: BY:                                                                                                                                                                                         | astex Telephone (0-0)                                                         |

| Eastex Telephone Cooperative, Inc.                                                      | proposes to place a                                                                                                                                           |
|-----------------------------------------------------------------------------------------|---------------------------------------------------------------------------------------------------------------------------------------------------------------|
| (COMPANY NAME)                                                                          | F F                                                                                                                                                           |
| 1.25" conduit for fiber optic cable                                                     | line within the Right-of-Way                                                                                                                                  |
| (PIPE SIZE)                                                                             |                                                                                                                                                               |
| of County Road: 3332 (NUMBER OF ROAD                                                    | as follows:                                                                                                                                                   |
| The proposed pipeline will cross und<br>Installation shall be made by boring a total le | der the indicated roads on the attached sheet. ength of 2894' line in Panola County.                                                                          |
| by the copies of the drawings attached                                                  | proposed line and appurtenances is more fully shown to this notice. The line will be constructed and as directed by the County Commissioners in editications. |
| Construction of this line will begin on<br>December 2024                                | or after the 2nd day of                                                                                                                                       |
|                                                                                         | FIRM: PASTON TELEPHONE CO-OP  HTLE: WUSKOM FYCH Margain                                                                                                       |
|                                                                                         | ADDRESS TO COMMISSION                                                                                                                                         |

### PANOLA COUNTY ROAD & BRIDGE DEPARTMENT, CARTHAGE, TEXAS Formal notice is hereby given that:

| Eastex Telephone Cooperative, Inc.                                                                                                                                                 | proposes to place a                                                      |
|------------------------------------------------------------------------------------------------------------------------------------------------------------------------------------|--------------------------------------------------------------------------|
| (COMPANY NAME)                                                                                                                                                                     |                                                                          |
| 1.25" conduit for fiber optic cable                                                                                                                                                | line within the Right-of-Way                                             |
| (PIPE SIZE)                                                                                                                                                                        |                                                                          |
| of County Road: 322, 327, 333, 3331, and 3334 (NUMBER OF ROAD)                                                                                                                     | as follows:                                                              |
| The proposed pipeline will cross under the installation shall be made by boring a total length                                                                                     | indicated roads on the attached sheet. of 16.138' line in Panola County. |
| The location and description of the proposity the copies of the drawings attached to the maintained on the County Right-of-Way as accordance with current Panola County Specifical | directed by the County Commissioners in                                  |
| Construction of this line will begin on or aft<br>December 2024                                                                                                                    | er the 2nd day of                                                        |
| FIRM<br>BY: <b>①</b>                                                                                                                                                               | Eastex Telephone CD-DP                                                   |

| Eastex Telephone Cooperative, Inc.                                                            | proposes to place a                                                                                                                                   |
|-----------------------------------------------------------------------------------------------|-------------------------------------------------------------------------------------------------------------------------------------------------------|
| COMPANY NAME)                                                                                 | •                                                                                                                                                     |
| 1.25" conduit for fiber optic cable                                                           | line within the Right-of-Way                                                                                                                          |
| PIPE SIZE)                                                                                    |                                                                                                                                                       |
| of County Road: 322 (NUMBER OF ROAD)                                                          | as follows:                                                                                                                                           |
| The proposed pipeline will cross under the nstallation shall be made by boring a total length | ne indicated roads on the attached sheet.  h of 6706' line in Panola County.                                                                          |
| by the copies of the drawings attached to the                                                 | osed line and appurtenances is more fully shown<br>his notice. The line will be constructed and<br>directed by the County Commissioners in<br>ations. |
| Construction of this line will begin on or a December 2024                                    | after the 2nd day of                                                                                                                                  |
| BY;                                                                                           | M: ENSTEX TELEPHONE. CO-OP                                                                                                                            |
| TITI                                                                                          | LE: Naskon Area Manager                                                                                                                               |