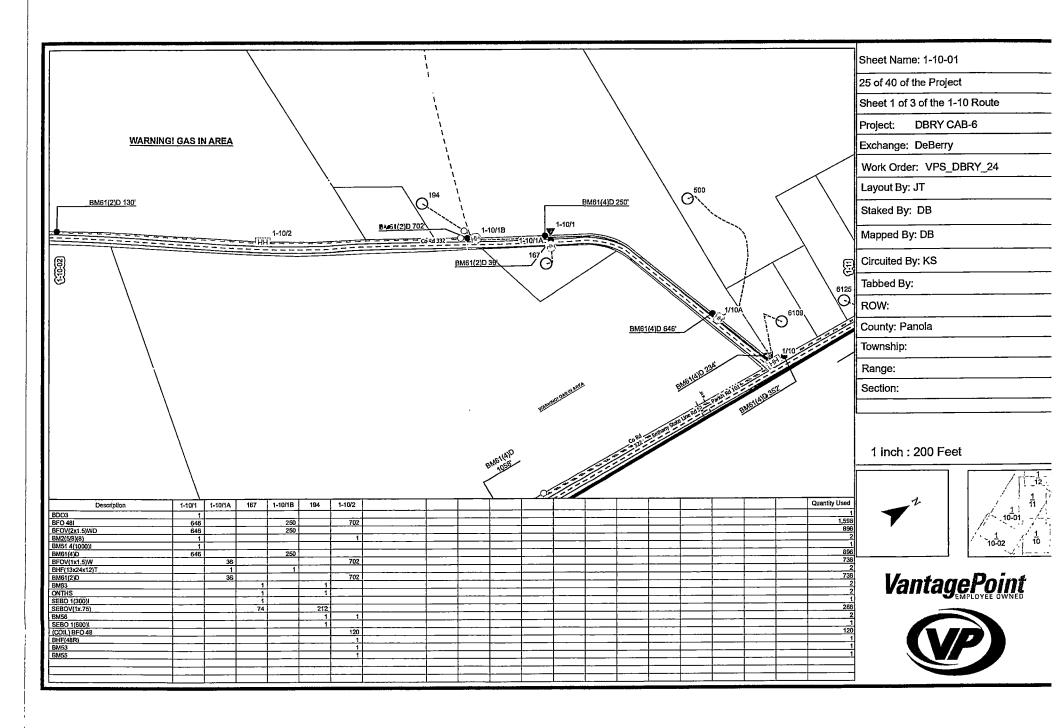

| Eastex Telephone Cooperative, Inc.                                                                                                                                                                | ,<br>                                                                         |
|---------------------------------------------------------------------------------------------------------------------------------------------------------------------------------------------------|-------------------------------------------------------------------------------|
| (COMPANY NAME)                                                                                                                                                                                    | proposes to place a                                                           |
| 1.25" conduit for fiber optic cable                                                                                                                                                               | line within the Right-of-Way                                                  |
| (PIPE SIZE)                                                                                                                                                                                       |                                                                               |
| of County Road: 322, 327, 333, 3331, and 3334 (NUMBER OF ROAD)                                                                                                                                    | as follows:                                                                   |
| The proposed pipeline will cross under the inconstallation shall be made by boring a total length of                                                                                              | dicated roads on the attached sheet.  16.138' line in Panola County.          |
| The location and description of the proposed by the copies of the drawings attached to this maintained on the County Right-of-Way as directed accordance with current Panola County Specification | notice. The line will be constructed and ected by the County Commissioners in |
| Construction of this line will begin on or after of December 2024                                                                                                                                 | the 2nd day of                                                                |
| FIRM: BY:                                                                                                                                                                                         | astex Telephone (0-0)                                                         |

### PANOLA COUNTY ROAD & BRIDGE DEPARTMENT, CARTHAGE, TEXAS Formal notice is hereby given that:

| Eastex Telephone Cooperative, Inc.                                                                                                                                                 | proposes to place a                                                      |
|------------------------------------------------------------------------------------------------------------------------------------------------------------------------------------|--------------------------------------------------------------------------|
| (COMPANY NAME)                                                                                                                                                                     |                                                                          |
| 1.25" conduit for fiber optic cable                                                                                                                                                | line within the Right-of-Way                                             |
| (PIPE SIZE)                                                                                                                                                                        |                                                                          |
| of County Road: 322, 327, 333, 3331, and 3334 (NUMBER OF ROAD)                                                                                                                     | as follows:                                                              |
| The proposed pipeline will cross under the installation shall be made by boring a total length                                                                                     | indicated roads on the attached sheet. of 16.138' line in Panola County. |
| The location and description of the proposity the copies of the drawings attached to the maintained on the County Right-of-Way as accordance with current Panola County Specifical | directed by the County Commissioners in                                  |
| Construction of this line will begin on or aft<br>December 2024                                                                                                                    | er the 2nd day of                                                        |
| FIRM<br>BY: <b>①</b>                                                                                                                                                               | Eastex Telephone CD-DP                                                   |