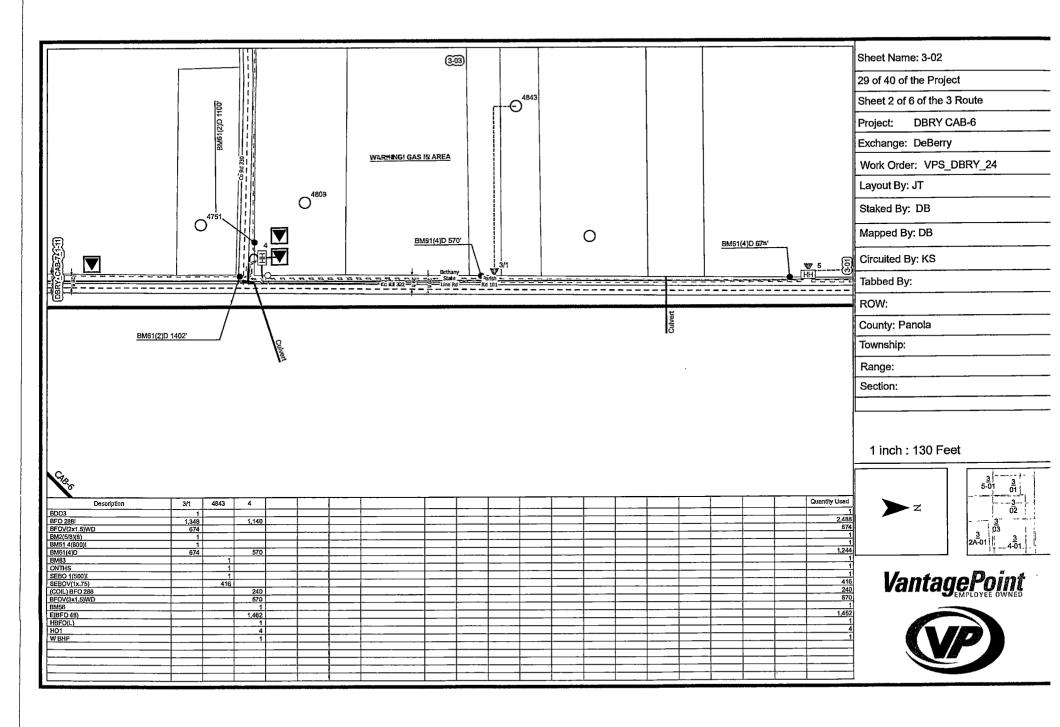

| Eastex Telephone Cooperative, Inc.                                                                                                                                                                | ,<br>                                                                         |
|---------------------------------------------------------------------------------------------------------------------------------------------------------------------------------------------------|-------------------------------------------------------------------------------|
| (COMPANY NAME)                                                                                                                                                                                    | proposes to place a                                                           |
| 1.25" conduit for fiber optic cable                                                                                                                                                               | line within the Right-of-Way                                                  |
| (PIPE SIZE)                                                                                                                                                                                       |                                                                               |
| of County Road: 322, 327, 333, 3331, and 3334 (NUMBER OF ROAD)                                                                                                                                    | as follows:                                                                   |
| The proposed pipeline will cross under the inconstallation shall be made by boring a total length of                                                                                              | dicated roads on the attached sheet.  16.138' line in Panola County.          |
| The location and description of the proposed by the copies of the drawings attached to this maintained on the County Right-of-Way as directed accordance with current Panola County Specification | notice. The line will be constructed and ected by the County Commissioners in |
| Construction of this line will begin on or after of December 2024                                                                                                                                 | the 2nd day of                                                                |
| FIRM: BY:                                                                                                                                                                                         | astex Telephone (0-0)                                                         |

### PANOLA COUNTY ROAD & BRIDGE DEPARTMENT, CARTHAGE, TEXAS Formal notice is hereby given that:

| Eastex Telephone Cooperative, Inc.                                                                                                                                                 | proposes to place a                                                      |
|------------------------------------------------------------------------------------------------------------------------------------------------------------------------------------|--------------------------------------------------------------------------|
| (COMPANY NAME)                                                                                                                                                                     |                                                                          |
| 1.25" conduit for fiber optic cable                                                                                                                                                | line within the Right-of-Way                                             |
| (PIPE SIZE)                                                                                                                                                                        |                                                                          |
| of County Road: 322, 327, 333, 3331, and 3334 (NUMBER OF ROAD)                                                                                                                     | as follows:                                                              |
| The proposed pipeline will cross under the installation shall be made by boring a total length                                                                                     | indicated roads on the attached sheet. of 16.138' line in Panola County. |
| The location and description of the proposity the copies of the drawings attached to the maintained on the County Right-of-Way as accordance with current Panola County Specifical | directed by the County Commissioners in                                  |
| Construction of this line will begin on or aft<br>December 2024                                                                                                                    | er the 2nd day of                                                        |
| FIRM<br>BY: <b>①</b>                                                                                                                                                               | Eastex Telephone CD-DP                                                   |