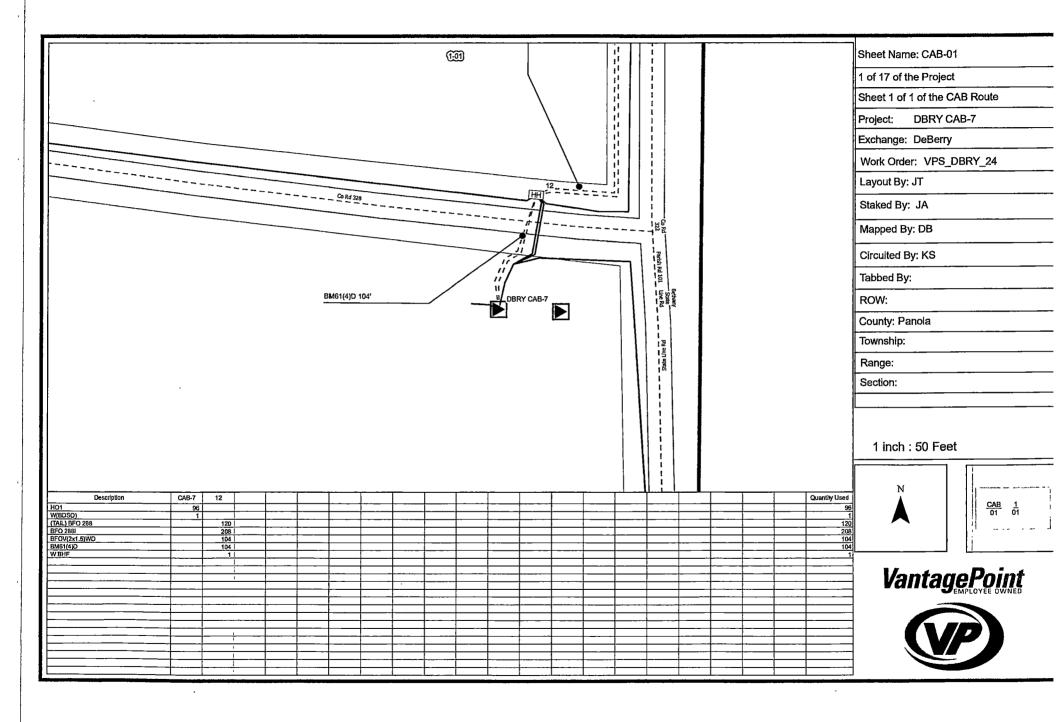

| VPS Units                                        | ŏl                                    | - 7,556     |                                       |  |
| W(BDSO)                                                            | <del>                                     </del> | <del>                                     </del>   | VPS Units                                        | - 5                                   | <del></del> |                                       |  |
| XX BHF(48R)                                                        |                                                  | +                                                  | 7. 0 0 mio                                       |                                       | <del></del> |                                       |  |





































# NOTICE OF PROPOSED INSTALLATION PIPELINE AND/OR UTILITY LINES

TO: THE PANOLA COUNTY COMMISSIONER'S COURT

c/o

PANOLA COUNTY ROAD & BRIDGE DEPARTMENT, <u>CARTHAGE</u>, <u>TEXAS</u>
Formal notice is hereby given that:

| MarkWest Ener                            | gy East Texas Gas