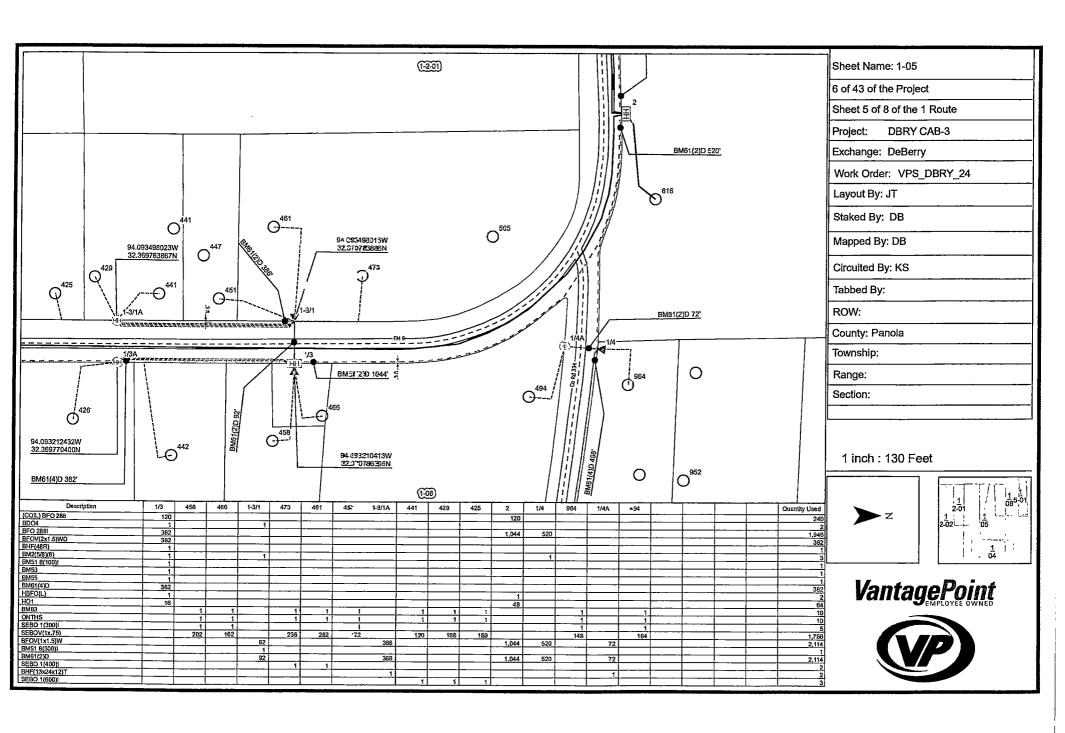

# Sheet: 1 of 1 Project: DBRY CAB-5 Exchange: De Berry Work Order: VPS\_DBRY\_24 Layout By: JT Staked By: JA Mapped By: JA Circuited By: KS Tabbed By: ROW:

**Cover Sheet** 

### Proposed DBRY CAB-5

WO: <u>VPS DBRY 24</u>
Exch: <u>De Berry</u>
Route: <u>CAB, 1, 2, 4</u>
ROW: <u>Public</u>
County: Panola/ Harrison

As Prepared By

### Unit Summary 10/31/2024

Project: DBRY CAB-5

| Description                          | Part Number | Account Code                                       | Preferred Vendor | Totas W≘ste  | Total Used  | Total Order                                           |
|--------------------------------------|-------------|----------------------------------------------------|------------------|--------------|-------------|-------------------------------------------------------|
| (COIL) BFO 288                       |             | i i                                                | VPS Units        | 0            | 3,840       | 3,840<br>1,080<br>360                                 |
| (COIL) BFO 48                        |             | T                                                  | VPS Units        | 0            | 1,080       | 1,080                                                 |
| (TAIL) BFO 288                       | <u> </u>    |                                                    | VPS Units        | 0            | 360         | 360                                                   |
| (TAIL) BFO 48                        |             |                                                    | VPS Units        | 0            | 480         | 480                                                   |
| BDO3                                 |             |                                                    |                  | 0            | 20          | 20<br>19                                              |
| BDO4                                 |             | T T                                                |                  | 0            | 19          | 19                                                    |
| BDSO(48)(432)<br>BFO 288I<br>BFO 48I |             | i                                                  | VPS Units        | 0            | - 1         | 1                                                     |
| BFO 2881                             |             | i                                                  |                  | 0            | 36,356      | 36,356<br>13,100                                      |
| BFO 48I                              |             | i                                                  |                  | 0            | 13,100      | 13,100                                                |
| BFOV(1x1.5)W                         | <del></del> | i -                                                |                  | 0 1          | 35,276      | 35,276                                                |
| BFOV(2x1.5)WD                        |             | <u> </u>                                           |                  | 0            | 9,962       | 35,276<br>9,962<br>2,326                              |
| BFOV(3x1,5)WD                        |             | i                                                  |                  | Ó            | 2,326       | 2,326                                                 |
| BFOV(4x1.5)WD                        |             | i                                                  |                  | 0            | 514         | 514                                                   |
| BHF(13x24x12)T                       |             | <del> </del>                                       |                  | 0            | 49          | 49                                                    |
| BHF(48R)                             |             | - <del>i</del>                                     | <del></del>      | ŏ            | 31          | 31                                                    |
| BM2(5/8)(8)                          | <del></del> | ·                                                  | VPS Units        |              | 48          | 48                                                    |
| BM51 12(100)I                        | ·           | · <del>· · · · · · · · · · · · · · · · · · ·</del> |                  | ŏ            | 2           | 2                                                     |
| BM51 12(500)I                        | <del></del> | <del></del>                                        | <del></del>      | ő            |             | 1                                                     |
| BM51 4(100)I                         |             | <del></del>                                        | <del></del>      | <del> </del> | 12          | 12                                                    |
| BM51 4(1000)i                        |             |                                                    |                  | <u>ŏ</u>     |             |                                                       |
| BM51 4(1000)I                        |             | +                                                  |                  | ől           | 2           | 2                                                     |
| BM51 4(300) <br>BM51 4(500)          | -           | <del></del>                                        | <del> -</del>    | <u>ö</u> l   | - 4         | <del></del>                                           |
| DMS1 4(300)I                         |             | <del>-</del>                                       |                  |              | <del></del> | i                                                     |
| BM51 4(800):<br>BM51 8(100):         |             | <del> </del>                                       |                  |              | 12          | 12                                                    |
| BM51 8(100)I                         |             |                                                    |                  | - 0          | 1           |                                                       |
| BM51 8(500)I                         |             |                                                    |                  | ől           |             |                                                       |
| BM51 8(800)I                         | <del></del> |                                                    |                  | <del> </del> |             |                                                       |
| DM3 ( 0(000))                        |             |                                                    | VPS Units        | <del></del>  | 35          | 2<br>35<br>35<br>45<br>35,270<br>11,928<br>488<br>488 |
| BM53                                 |             | <del></del>                                        | VPS Units        |              | 35          | 35                                                    |
| BM55<br>BM56                         | · <u> </u>  |                                                    | VPS Units        | - 0          | 45          | 45                                                    |
| BM61(2)D                             |             | -                                                  | VPS Units        |              | 35,270      | 25 270                                                |
| BM61(2)D                             |             |                                                    | VPS Units        | 0            | 11,928      | 11 020                                                |
| BM61(4)D                             |             |                                                    | VPS Units        | 0            |             | 11,320                                                |
| BM61(6)D                             |             |                                                    | VPS Units        | 0            | 488<br>144  |                                                       |
| BM83                                 |             | 1                                                  | VPS Units        | 0            | 144         | 144                                                   |
| HBFO(L)                              |             | <del>                                     </del>   | VPS Units        | 0            | 23          |                                                       |
| HBFO(S)                              |             |                                                    | VPS Units        | 0            | 12          | 12                                                    |
| HO1                                  |             |                                                    | VPS Units        | 0            | 472         | 23<br>12<br>472<br>143                                |
| ONTHS                                |             |                                                    | VPS Units        | 0            | 143         | 143                                                   |
| ONTMDU48H                            |             |                                                    | VPS Units        | 0            | 1           |                                                       |
| SEBO 1(1000)I                        |             |                                                    |                  | 0            | 5           |                                                       |
| SEBO 1(1200)I                        |             |                                                    |                  | 0            | 4           | 4<br>34<br>23<br>20<br>29<br>29                       |
| SEBO 1(300)I                         |             |                                                    |                  | 0            | 34          | 34                                                    |
| SEBO 1(400)I                         |             |                                                    |                  | 0            | 23          | 23                                                    |
| SEBO 1(500)I                         |             |                                                    |                  | 0            | 20          | 20                                                    |
| SEBO 1(600)i                         |             | 1                                                  |                  | 0            | 29          |                                                       |
| SEBO 1(800)i                         |             |                                                    |                  | 0            | 23          | 23                                                    |
| SEBO 1I                              |             |                                                    |                  | 0            | 8,004       | 8,004                                                 |
| SEBO 481                             | <u> </u>    | T                                                  | 1                |              | 370         | 8,004<br>370<br>48,058                                |
| SEBOV(1x,75)                         | <del></del> |                                                    | ·                | 0            | 48,058      | 48,058                                                |
| W BHF                                |             | -                                                  | VPS Units        |              | 6           | 6                                                     |
| XX BHF(48R)                          |             | 1                                                  |                  | <del>-</del> | 2           | 2                                                     |