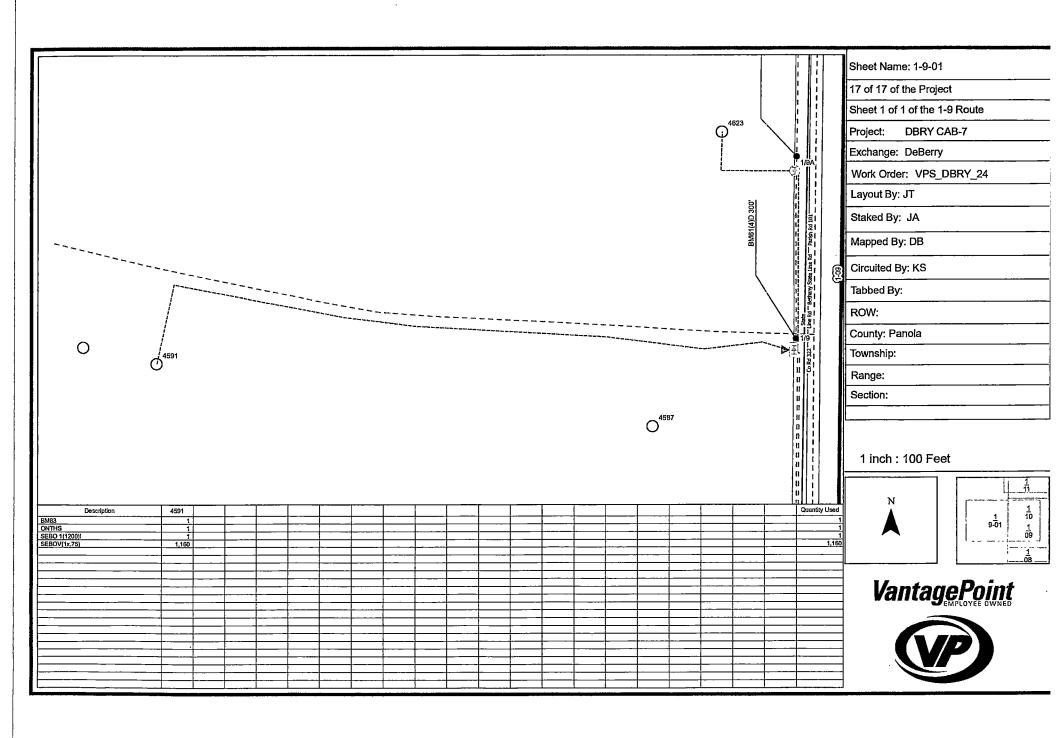

# Sheet: 1 of 1 Project: DBRY CAB-5 Exchange: De Berry Work Order: VPS\_DBRY\_24 Layout By: JT Staked By: JA Mapped By: JA Circuited By: KS Tabbed By: ROW:

**Cover Sheet** 

### Proposed DBRY CAB-5

WO: <u>VPS DBRY 24</u>
Exch: <u>De Berry</u>
Route: <u>CAB, 1, 2, 4</u>
ROW: <u>Public</u>
County: Panola/ Harrison

As Prepared By