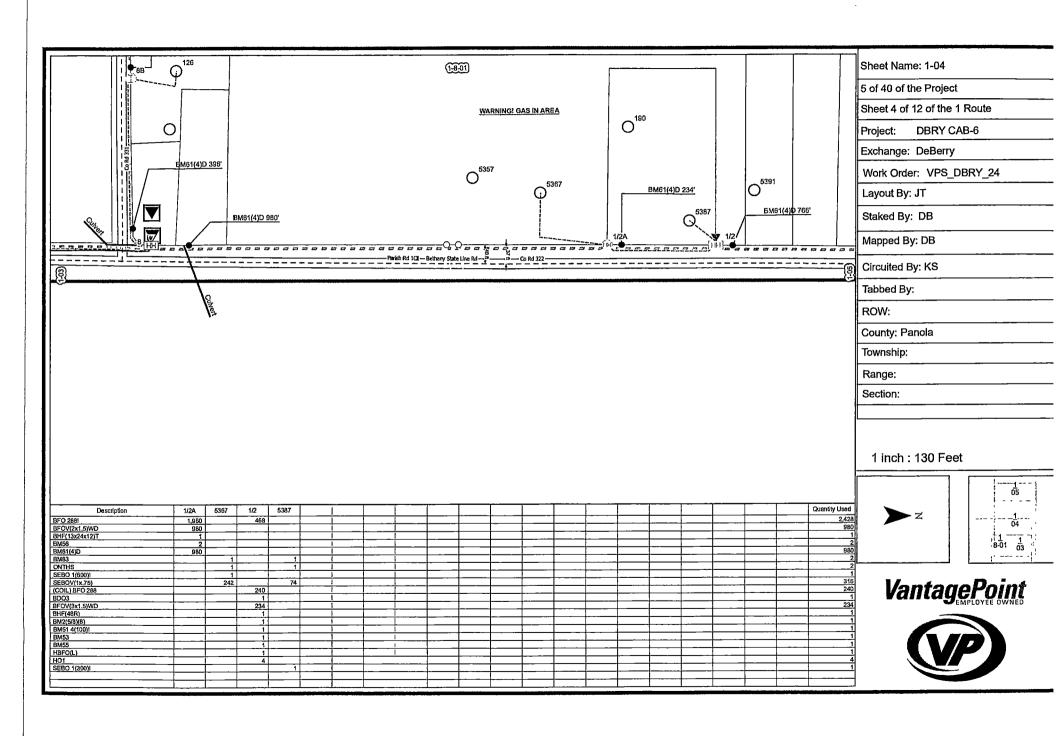

# Sheet: 1 of 1 Project: DBRY CAB-5 Exchange: De Berry Work Order: VPS\_DBRY\_24 Layout By: JT Staked By: JA Mapped By: JA Circuited By: KS Tabbed By: ROW:

**Cover Sheet** 

### Proposed DBRY CAB-5

WO: <u>VPS DBRY 24</u>
Exch: <u>De Berry</u>
Route: <u>CAB, 1, 2, 4</u>
ROW: <u>Public</u>
County: Panola/ Harrison

As Prepared By

### Unit Summary 10/31/2024

Project: DBRY CAB-5

| Description                          | Part Number | Account Code                                       | Preferred Vendor | Totas W≘ste  | Total Used  | Total Order                                           |
|--------------------------------------|-------------|----------------------------------------------------|------------------|--------------|-------------|-------------------------------------------------------|
| (COIL) BFO 288                       |             | i i                                                | VPS Units        | 0            | 3,840       | 3,840<br>1,080<br>360                                 |
| (COIL) BFO 48                        |             | T                                                  | VPS Units        | 0            | 1,080       | 1,080                                                 |
| (TAIL) BFO 288                       | <u> </u>    |                                                    | VPS Units        | 0            | 360         | 360                                                   |
| (TAIL) BFO 48                        |             |                                                    | VPS Units        | 0            | 480         | 480                                                   |
| BDO3                                 |             |                                                    |                  | 0            | 20          | 20<br>19                                              |
| BDO4                                 |             | T T                                                |                  | 0            | 19          | 19                                                    |
| BDSO(48)(432)<br>BFO 288I<br>BFO 48I |             | i                                                  | VPS Units        | 0            | - 1         | 1                                                     |
| BFO 2881                             |             | i                                                  |                  | 0            | 36,356      | 36,356<br>13,100                                      |
| BFO 48I                              |             | i                                                  |                  | 0            | 13,100      | 13,100                                                |
| BFOV(1x1.5)W                         | <del></del> | i -                                                |                  | 0 1          | 35,276      | 35,276                                                |
| BFOV(2x1.5)WD                        |             | <u> </u>                                           |                  | 0            | 9,962       | 35,276<br>9,962<br>2,326                              |
| BFOV(3x1,5)WD                        |             | i                                                  |                  | Ó            | 2,326       | 2,326                                                 |
| BFOV(4x1.5)WD                        |             | i                                                  |                  | 0            | 514         | 514                                                   |
| BHF(13x24x12)T                       |             | <del> </del>                                       |                  | 0            | 49          | 49                                                    |
| BHF(48R)                             |             | - <del>i</del>                                     | <del></del>      | ŏ            | 31          | 31                                                    |
| BM2(5/8)(8)                          | <del></del> | ·                                                  | VPS Units        |              | 48          | 48                                                    |
| BM51 12(100)I                        | ·           | · <del>· · · · · · · · · · · · · · · · · · ·</del> |                  | ŏ            | 2           | 2                                                     |
| BM51 12(500)I                        | <del></del> | <del></del>                                        | <del></del>      | ő            |             | 1                                                     |
| BM51 4(100)I                         |             | <del></del>                                        | <del></del>      | <del> </del> | 12          | 12                                                    |
| BM51 4(1000)i                        |             |                                                    |                  | <u>ŏ</u>     |             |                                                       |
| BM51 4(1000)I                        |             | +                                                  |                  | ől           | 2           | 2                                                     |
| BM51 4(300) <br>BM51 4(500)          | -           | <del></del>                                        | <del> -</del>    | <u>ö</u> l   | - 4         | <del></del>                                           |
| DMS1 4(300)I                         |             | <del>-</del>                                       |                  |              | <del></del> | i                                                     |
| BM51 4(800):<br>BM51 8(100):         |             | <del> </del>                                       |                  |              | 12          | 12                                                    |
| BM51 8(100)I                         |             |                                                    |                  | - 0          | 1           |                                                       |
| BM51 8(500)I                         |             |                                                    |                  | ől           |             |                                                       |
| BM51 8(800)I                         | <del></del> |                                                    |                  | <del> </del> |             |                                                       |
| DM3 ( 0(000))                        |             |                                                    | VPS Units        | <del></del>  | 35          | 2<br>35<br>35<br>45<br>35,270<br>11,928<br>488<br>488 |
| BM53                                 |             | <del></del>                                        | VPS Units        |              | 35          | 35                                                    |
| BM55<br>BM56                         | · <u> </u>  |                                                    | VPS Units        | - 0          | 45          | 45                                                    |
| BM61(2)D                             |             | -                                                  | VPS Units        |              | 35,270      | 25 270                                                |
| BM61(2)D                             |             |                                                    | VPS Units        | 0            | 11,928      | 11 020                                                |
| BM61(4)D                             |             |                                                    | VPS Units        | 0            |             | 11,320                                                |
| BM61(6)D                             |             |                                                    | VPS Units        | 0            | 488<br>144  |                                                       |
| BM83                                 |             | 1                                                  | VPS Units        | 0            | 144         | 144                                                   |
| HBFO(L)                              |             | <del>                                     </del>   | VPS Units        | 0            | 23          |                                                       |
| HBFO(S)                              |             |                                                    | VPS Units        | 0            | 12          | 12                                                    |
| HO1                                  |             |                                                    | VPS Units        | 0            | 472         | 23<br>12<br>472<br>143                                |
| ONTHS                                |             |                                                    | VPS Units        | 0            | 143         | 143                                                   |
| ONTMDU48H                            |             |                                                    | VPS Units        | 0            | 1           |                                                       |
| SEBO 1(1000)I                        |             |                                                    |                  | 0            | 5           |                                                       |
| SEBO 1(1200)I                        |             |                                                    |                  | 0            | 4           | 4<br>34<br>23<br>20<br>29<br>29                       |
| SEBO 1(300)I                         |             |                                                    |                  | 0            | 34          | 34                                                    |
| SEBO 1(400)I                         |             |                                                    |                  | 0            | 23          | 23                                                    |
| SEBO 1(500)I                         |             |                                                    |                  | 0            | 20          | 20                                                    |
| SEBO 1(600)i                         |             | 1                                                  |                  | 0            | 29          |                                                       |
| SEBO 1(800)i                         |             |                                                    |                  | 0            | 23          | 23                                                    |
| SEBO 1I                              |             |                                                    |                  | 0            | 8,004       | 8,004                                                 |
| SEBO 481                             | <u> </u>    | T                                                  | 1                |              | 370         | 8,004<br>370<br>48,058                                |
| SEBOV(1x,75)                         | <del></del> |                                                    | ·                | 0            | 48,058      | 48,058                                                |
| W BHF                                |             | -                                                  | VPS Units        |              | 6           | 6                                                     |
| XX BHF(48R)                          |             | 1                                                  |                  | <del>-</del> | 2           | 2                                                     |