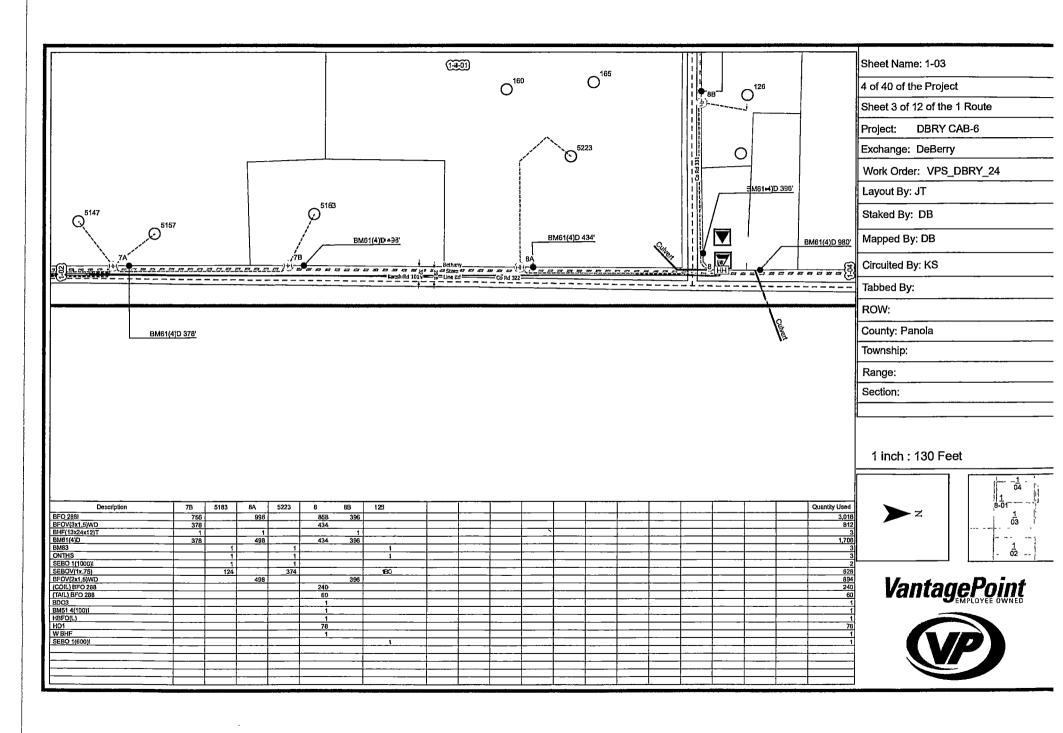

# Sheet: 1 of 1 Project: DBRY CAB-5 Exchange: De Berry Work Order: VPS\_DBRY\_24 Layout By: JT Staked By: JA Mapped By: JA Circuited By: KS Tabbed By: ROW:

**Cover Sheet** 

### Proposed DBRY CAB-5

WO: <u>VPS DBRY 24</u>
Exch: <u>De Berry</u>
Route: <u>CAB, 1, 2, 4</u>
ROW: <u>Public</u>
County: Panola/ Harrison

As Prepared By

### Unit Summary 10/31/2024

Project: DBRY CAB-5

| Description                          | Part Number | Account Code                                       | Preferred Vendor | Totas W≘ste  | Total Used  | Total Order                                           |
|--------------------------------------|-------------|----------------------------------------------------|------------------|--------------|-------------|-------------------------------------------------------|
| (COIL) BFO 288                       |             | i i                                                | VPS Units        | 0            | 3,840       | 3,840<br>1,080<br>360                                 |
| (COIL) BFO 48                        |             | T                                                  | VPS Units        | 0            | 1,080       | 1,080                                                 |
| (TAIL) BFO 288                       | <u> </u>    |                                                    | VPS Units        | 0            | 360         | 360                                                   |
| (TAIL) BFO 48                        |             |                                                    | VPS Units        | 0            | 480         | 480                                                   |
| BDO3                                 |             |                                                    |                  | 0            | 20          | 20<br>19                                              |
| BDO4                                 |             | T T                                                |                  | 0            | 19          | 19                                                    |
| BDSO(48)(432)<br>BFO 288I<br>BFO 48I |             | i                                                  | VPS Units        | 0            | - 1         | 1                                                     |
| BFO 2881                             |             | i                                                  |                  | 0            | 36,356      | 36,356<br>13,100                                      |
| BFO 48I                              |             | i                                                  |                  | 0            | 13,100      | 13,100                                                |
| BFOV(1x1.5)W                         | <del></del> | i -                                                |                  | 0 1          | 35,276      | 35,276                                                |
| BFOV(2x1.5)WD                        |             | <u> </u>                                           |                  | 0            | 9,962       | 35,276<br>9,962<br>2,326                              |
| BFOV(3x1,5)WD                        |             | i                                                  |                  | Ó            | 2,326       | 2,326                                                 |
| BFOV(4x1.5)WD                        |             | i                                                  |                  | 0            | 514         | 514                                                   |
| BHF(13x24x12)T                       |             | <del> </del>                                       |                  | 0            | 49          | 49                                                    |
| BHF(48R)                             |             | - <del>i</del>                                     | <del></del>      | ŏ            | 31          | 31                                                    |
| BM2(5/8)(8)                          | <del></del> | ·                                                  | VPS Units        |              | 48          | 48                                                    |
| BM51 12(100)I                        | ·           | · <del>· · · · · · · · · · · · · · · · · · ·</del> |                  | ŏ            | 2           | 2                                                     |
| BM51 12(500)I                        | <del></del> | <del></del>                                        | <del></del>      | ő            |             | 1                                                     |
| BM51 4(100)I                         |             | <del></del>                                        | <del></del>      | <del> </del> | 12          | 12                                                    |
| BM51 4(1000)i                        |             |                                                    |                  | <u>ŏ</u>     |             |                                                       |
| BM51 4(1000)I                        |             | +                                                  |                  | ől           | 2           | 2                                                     |
| BM51 4(300) <br>BM51 4(500)          | -           | <del></del>                                        | <del> -</del>    | <u>ö</u> l   | - 4         | <del></del>                                           |
| DMS1 4(300)I                         |             | <del>-</del>                                       |                  |              | <del></del> | i                                                     |
| BM51 4(800):<br>BM51 8(100):         |             | <del> </del>                                       |                  |              | 12          | 12                                                    |
| BM51 8(100)I                         |             |                                                    |                  | - 0          | 1           |                                                       |
| BM51 8(500)I                         |             |                                                    |                  | ől           |             |                                                       |
| BM51 8(800)I                         | <del></del> |                                                    |                  | <del> </del> |             |                                                       |
| DM3 ( 0(000))                        |             |                                                    | VPS Units        | <del></del>  | 35          | 2<br>35<br>35<br>45<br>35,270<br>11,928<br>488<br>488 |
| BM53                                 |             | <del></del>                                        | VPS Units        |              | 35          | 35                                                    |
| BM55<br>BM56                         | · <u> </u>  |                                                    | VPS Units        | - 0          | 45          | 45                                                    |
| BM61(2)D                             |             | -                                                  | VPS Units        |              | 35,270      | 25 270                                                |
| BM61(2)D                             |             |                                                    | VPS Units        | 0            | 11,928      | 11 020                                                |
| BM61(4)D                             |             |                                                    | VPS Units        | 0            |             | 11,320                                                |
| BM61(6)D                             |             |                                                    | VPS Units        | 0            | 488<br>144  |                                                       |
| BM83                                 |             | 1                                                  | VPS Units        | 0            | 144         | 144                                                   |
| HBFO(L)                              |             | <del>                                     </del>   | VPS Units        | 0            | 23          |                                                       |
| HBFO(S)                              |             |                                                    | VPS Units        | 0            | 12          | 12                                                    |
| HO1                                  |             |                                                    | VPS Units        | 0            | 472         | 23<br>12<br>472<br>143                                |
| ONTHS                                |             |                                                    | VPS Units        | 0            | 143         | 143                                                   |
| ONTMDU48H                            |             |                                                    | VPS Units        | 0            | 1           |                                                       |
| SEBO 1(1000)I                        |             |                                                    |                  | 0            | 5           |                                                       |
| SEBO 1(1200)I                        |             |                                                    |                  | 0            | 4           | 4<br>34<br>23<br>20<br>29<br>29                       |
| SEBO 1(300)I                         |             |                                                    |                  | 0            | 34          | 34                                                    |
| SEBO 1(400)I                         |             |                                                    |                  | 0            | 23          | 23                                                    |
| SEBO 1(500)I                         |             |                                                    |                  | 0            | 20          | 20                                                    |
| SEBO 1(600)i                         |             | 1                                                  |                  | 0            | 29          |                                                       |
| SEBO 1(800)i                         |             |                                                    |                  | 0            | 23          | 23                                                    |
| SEBO 1I                              |             |                                                    |                  | 0            | 8,004       | 8,004                                                 |
| SEBO 481                             | <u> </u>    | T                                                  | 1                |              | 370         | 8,004<br>370<br>48,058                                |
| SEBOV(1x,75)                         | <del></del> |                                                    | ·                | 0            | 48,058      | 48,058                                                |
| W BHF                                |             | -                                                  | VPS Units        |              | 6           | 6                                                     |
| XX BHF(48R)                          |             | 1                                                  |                  | <del>-</del> | 2           | 2                                                     |