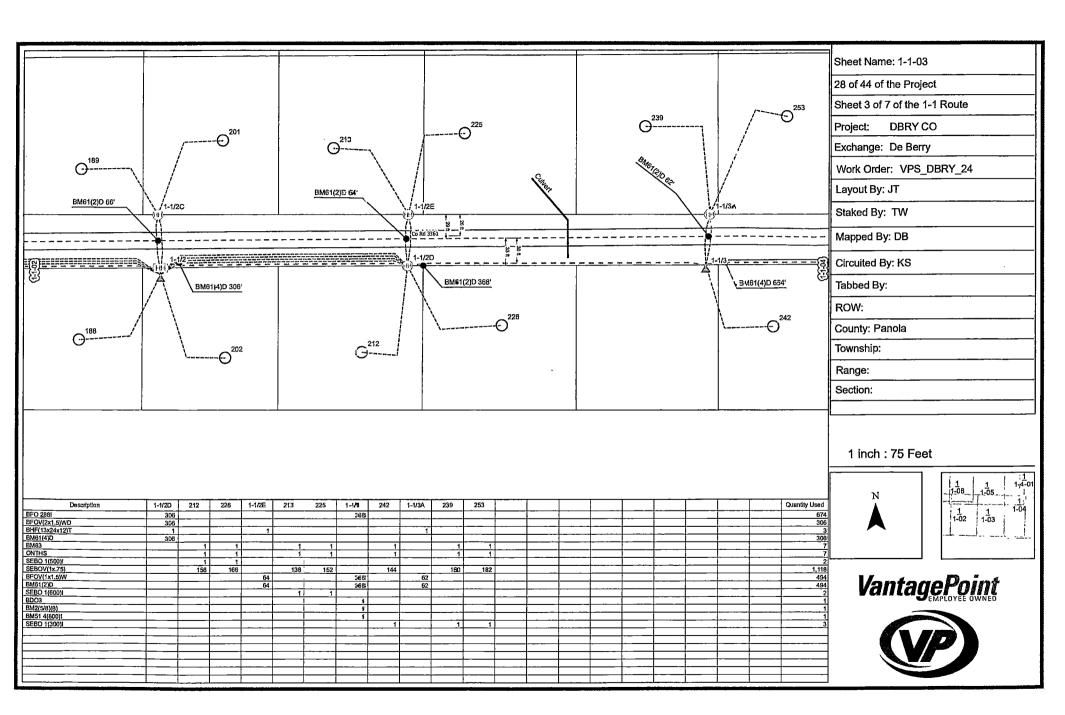

| <u></u>        | 25          | 25                                               |
| SEBO 1(800)I                                |                                       | <del></del>                           | <del></del>      |                | 28,610      | 28.610                                           |
| SEBOV(1x.75)                                |                                       | <del></del>                           | - VDS U-in-      | <del></del>    | 20,070      | 11<br>18<br>25<br>28,610<br>6                    |
| WBHF                                        |                                       |                                       | VPS Units        |                |             |                                                  |





















































## NOTICE OF PROPOSED INSTALLATION PIPELINE AND/OR UTILITY LINES

TO: THE PANOLA COUNTY COMMISSIONER'S COURT

c/o

PANOLA COUNTY ROAD & BRIDGE DEPARTMENT, <u>CARTHAGE</u>, <u>TEXAS</u>
Formal notice is hereby given that:

| Eastex Telephone Cooperative, Inc.                                                                                                                                                               | proposes to place a                                               |  |  |  |
|--------------------------------------------------------------------------------------------------------------------------------------------------------------------------------------------------|-------------------------------------------------------------------|--|--|--|
| (COM