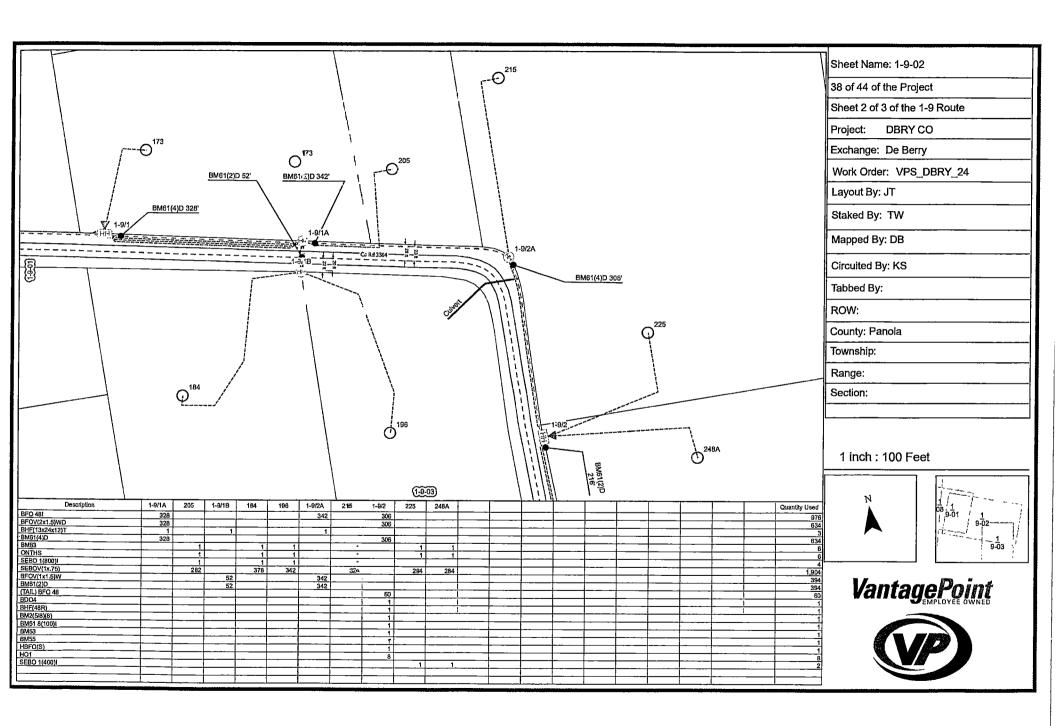

| Eastex Telephone Cooperative, Inc.                                                                                                                                                                | ,<br>                                                                         |
|---------------------------------------------------------------------------------------------------------------------------------------------------------------------------------------------------|-------------------------------------------------------------------------------|
| (COMPANY NAME)                                                                                                                                                                                    | proposes to place a                                                           |
| 1.25" conduit for fiber optic cable                                                                                                                                                               | line within the Right-of-Way                                                  |
| (PIPE SIZE)                                                                                                                                                                                       |                                                                               |
| of County Road: 322, 327, 333, 3331, and 3334 (NUMBER OF ROAD)                                                                                                                                    | as follows:                                                                   |
| The proposed pipeline will cross under the inconstallation shall be made by boring a total length of                                                                                              | dicated roads on the attached sheet.  16.138' line in Panola County.          |
| The location and description of the proposed by the copies of the drawings attached to this maintained on the County Right-of-Way as directed accordance with current Panola County Specification | notice. The line will be constructed and ected by the County Commissioners in |
| Construction of this line will begin on or after of December 2024                                                                                                                                 | the 2nd day of                                                                |
| FIRM: BY:                                                                                                                                                                                         | astex Telephone (0-0)                                                         |

# Sheet: 1 of 1 Project: DBRY CAB-5 Exchange: De Berry Work Order: VPS\_DBRY\_24 Layout By: JT Staked By: JA Mapped By: JA Circuited By: KS Tabbed By: ROW:

**Cover Sheet** 

### Unit Summary 10/31/2024

Project: DBRY CAB-5

| Description                          | Part Number | Account Code                                       | Preferred Vendor | Totas W≘ste  | Total Used  | Total Order                                           |
|--------------------------------------|-------------|----------------------------------------------------|------------------|--------------|-------------|-------------------------------------------------------|
| (COIL) BFO 288                       |             | i i                                                | VPS Units        | 0            | 3,840       | 3,840<br>1,080<br>360                                 |
| (COIL) BFO 48                        |             | T                                                  | VPS Units        | 0            | 1,080       | 1,080                                                 |
| (TAIL) BFO 288                       | <u> </u>    |                                                    | VPS Units        | 0            | 360         | 360                                                   |
| (TAIL) BFO 48                        |             |                                                    | VPS Units        | 0            | 480         | 480                                                   |
| BDO3                                 |             |                                                    |                  | 0            | 20          | 20<br>19                                              |
| BDO4                                 |             | T T                                                |                  | 0            | 19          | 19                                                    |
| BDSO(48)(432)<br>BFO 288I<br>BFO 48I |             | i                                                  | VPS Units        | 0            | - 1         | 1                                                     |
| BFO 2881                             |             | i                                                  |                  | 0            | 36,356      | 36,356<br>13,100                                      |
| BFO 48I                              |             | i                                                  |                  | 0            | 13,100      | 13,100                                                |
| BFOV(1x1.5)W                         | <del></del> | i -                                                |                  | 0 1          | 35,276      | 35,276                                                |
| BFOV(2x1.5)WD                        |             | <u> </u>                                           |                  | 0            | 9,962       | 35,276<br>9,962<br>2,326                              |
| BFOV(3x1,5)WD                        |             | i                                                  |                  | Ó            | 2,326       | 2,326                                                 |
| BFOV(4x1.5)WD                        |             | i                                                  |                  | 0            | 514         | 514                                                   |
| BHF(13x24x12)T                       |             | <del> </del>                                       |                  | 0            | 49          | 49                                                    |
| BHF(48R)                             |             | - <del>i</del>                                     | <del></del>      | ŏ            | 31          | 31                                                    |
| BM2(5/8)(8)                          | <del></del> | ·                                                  | VPS Units        |              | 48          | 48                                                    |
| BM51 12(100)I                        | ·           | · <del>· · · · · · · · · · · · · · · · · · ·</del> |                  | ŏ            | 2           | 2                                                     |
| BM51 12(500)I                        | <del></del> | <del></del>                                        | <del></del>      | ő            |             | 1                                                     |
| BM51 4(100)I                         |             | <del></del>                                        | <del></del>      | <del> </del> | 12          | 12                                                    |
| BM51 4(1000)i                        |             |                                                    |                  | <u>ŏ</u>     |             |                                                       |
| BM51 4(1000)I                        |             | +                                                  |                  | ől           | 2           | 2                                                     |
| BM51 4(300) <br>BM51 4(500)          | -           | <del></del>                                        | <del> -</del>    | <u>ö</u> l   | - 4         | <del></del>                                           |
| DMS1 4(300)I                         |             | <del>-</del>                                       |                  |              | <del></del> | i                                                     |
| BM51 4(800):<br>BM51 8(100):         |             | <del> </del>                                       |                  |              | 12          | 12                                                    |
| BM51 8(100)I                         |             |                                                    |                  | - 0          | 1           |                                                       |
| BM51 8(500)I                         |             |                                                    |                  | ől           |             |                                                       |
| BM51 8(800)I                         | <del></del> |                                                    |                  | <del> </del> |             |                                                       |
| DM3 ( 0(000))                        |             |                                                    | VPS Units        | <del></del>  | 35          | 2<br>35<br>35<br>45<br>35,270<br>11,928<br>488<br>488 |
| BM53                                 |             | <del></del>                                        | VPS Units        |              | 35          | 35                                                    |
| BM55<br>BM56                         | · <u> </u>  |                                                    | VPS Units        | - 0          | 45          | 45                                                    |
| BM61(2)D                             |             | -                                                  | VPS Units        |              | 35,270      | 25 270                                                |
| BM61(2)D                             |             |                                                    | VPS Units        | 0            | 11,928      | 11 020                                                |
| BM61(4)D                             |             |                                                    | VPS Units        | 0            |             | 11,320                                                |
| BM61(6)D                             |             |                                                    | VPS Units        | 0            | 488<br>144  |                                                       |
| BM83                                 |             | 1                                                  | VPS Units        | 0            | 144         | 144                                                   |
| HBFO(L)                              |             | <del>                                     </del>   | VPS Units        | 0            | 23          |                                                       |
| HBFO(S)                              |             |                                                    | VPS Units        | 0            | 12          | 12                                                    |
| HO1                                  |             |                                                    | VPS Units        | 0            | 472         | 23<br>12<br>472<br>143                                |
| ONTHS                                |             |                                                    | VPS Units        | 0            | 143         | 143                                                   |
| ONTMDU48H                            |             |                                                    | VPS Units        | 0            | 1           |                                                       |
| SEBO 1(1000)I                        |             |                                                    |                  | 0            | 5           |                                                       |
| SEBO 1(1200)I                        |             |                                                    |                  | 0            | 4           | 4<br>34<br>23<br>20<br>29<br>29                       |
| SEBO 1(300)I                         |             |                                                    |                  | 0            | 34          | 34                                                    |
| SEBO 1(400)I                         |             |                                                    |                  | 0            | 23          | 23                                                    |
| SEBO 1(500)I                         |             |                                                    |                  | 0            | 20          | 20                                                    |
| SEBO 1(600)i                         |             | 1                                                  |                  | 0            | 29          |                                                       |
| SEBO 1(800)i                         |             |                                                    |                  | 0            | 23          | 23                                                    |
| SEBO 1I                              |             |                                                    |                  | 0            | 8,004       | 8,004                                                 |
| SEBO 481                             | <u> </u>    | T                                                  | 1                |              | 370         | 8,004<br>370<br>48,058                                |
| SEBOV(1x,75)                         | <del></del> |                                                    | ·                | 0            | 48,058      | 48,058                                                |
| W BHF                                |             | -                                                  | VPS Units        |              | 6           | 6                                                     |
| XX BHF(48R)                          |             | 1                                                  |                  | <del>-</del> | 2           | 2                                                     |