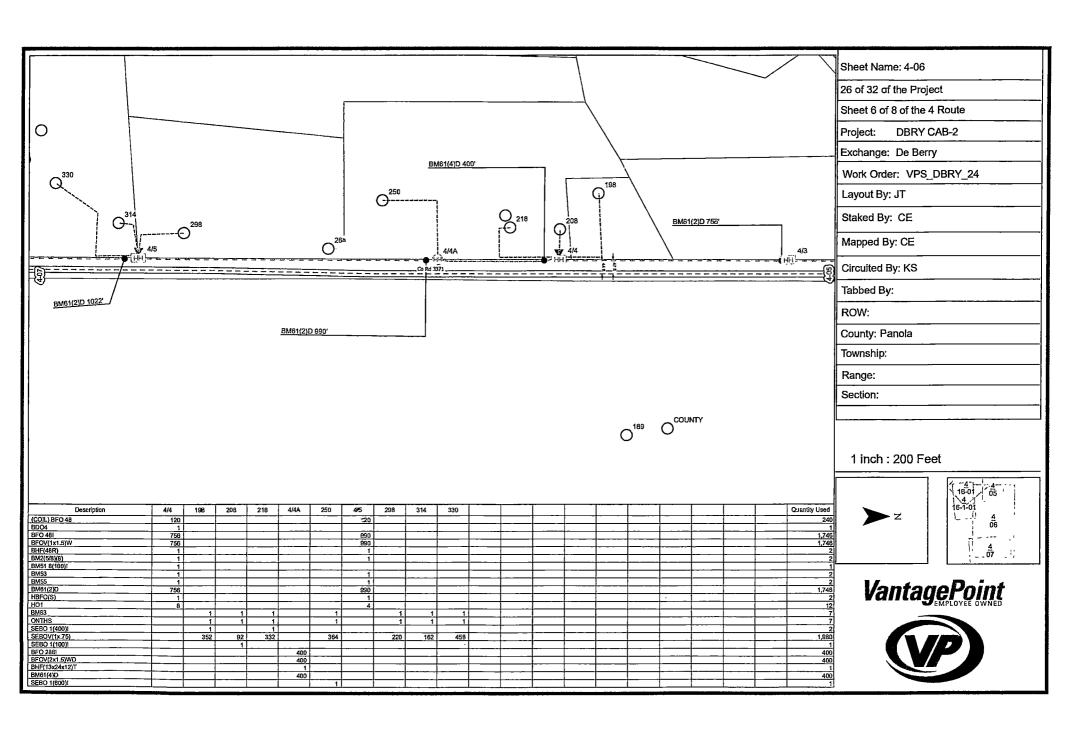

# Sheet: 1 of 1 Project: DBRY CAB-5 Exchange: De Berry Work Order: VPS\_DBRY\_24 Layout By: JT Staked By: JA Mapped By: JA Circuited By: KS Tabbed By: ROW:

**Cover Sheet** 

### Proposed DBRY CAB-5

WO: <u>VPS DBRY 24</u>
Exch: <u>De Berry</u>
Route: <u>CAB, 1, 2, 4</u>
ROW: <u>Public</u>
County: Panola/ Harrison

As Prepared By

### Unit Summary 10/31/2024

Project: DBRY CAB-5

| Description                          | Part Number | Account Code                                       | Preferred Vendor | Totas W≘ste  | Total Used  | Total Order                                           |
|--------------------------------------|-------------|----------------------------------------------------|------------------|--------------|-------------|-------------------------------------------------------|
| (COIL) BFO 288                       |             | i i                                                | VPS Units        | 0            | 3,840       | 3,840<br>1,080<br>360                                 |
| (COIL) BFO 48                        |             | T                                                  | VPS Units        | 0            | 1,080       | 1,080                                                 |
| (TAIL) BFO 288                       | <u> </u>    |                                                    | VPS Units        | 0            | 360         | 360                                                   |
| (TAIL) BFO 48                        |             |                                                    | VPS Units        | 0            | 480         | 480                                                   |
| BDO3                                 |             |                                                    |                  | 0            | 20          | 20<br>19                                              |
| BDO4                                 |             | T T                                                |                  | 0            | 19          | 19                                                    |
| BDSO(48)(432)<br>BFO 288I<br>BFO 48I |             | i                                                  | VPS Units        | 0            | - 1         | 1                                                     |
| BFO 2881                             |             | i                                                  |                  | 0            | 36,356      | 36,356<br>13,100                                      |
| BFO 48I                              |             | i                                                  |                  | 0            | 13,100      | 13,100                                                |
| BFOV(1x1.5)W                         | <del></del> | i -                                                |                  | 0 1          | 35,276      | 35,276                                                |
| BFOV(2x1.5)WD                        |             | <u> </u>                                           |                  | 0            | 9,962       | 35,276<br>9,962<br>2,326                              |
| BFOV(3x1,5)WD                        |             | i                                                  |                  | Ó            | 2,326       | 2,326                                                 |
| BFOV(4x1.5)WD                        |             | i                                                  |                  | 0            | 514         | 514                                                   |
| BHF(13x24x12)T                       |             | <del> </del>                                       |                  | 0            | 49          | 49                                                    |
| BHF(48R)                             |             | - <del>i</del>                                     | <del></del>      | ŏ            | 31          | 31                                                    |
| BM2(5/8)(8)                          | <del></del> | ·                                                  | VPS Units        |              | 48          | 48                                                    |
| BM51 12(100)I                        | ·           | · <del>· · · · · · · · · · · · · · · · · · ·</del> |                  | ŏ            | 2           | 2                                                     |
| BM51 12(500)I                        | <del></del> | <del></del>                                        | <del></del>      | ő            |             | 1                                                     |
| BM51 4(100)I                         |             | <del></del>                                        | <del></del>      | <del> </del> | 12          | 12                                                    |
| BM51 4(1000)i                        |             |                                                    |                  | <u>ŏ</u>     |             |                                                       |
| BM51 4(1000)I                        |             | +                                                  |                  | ől           | 2           | 2                                                     |
| BM51 4(300) <br>BM51 4(500)          | -           | <del></del>                                        | <del> -</del>    | <u>ö</u> l   | - 4         | <del></del>                                           |
| DMS1 4(300)I                         |             | <del>-</del>                                       |                  |              | <del></del> | i                                                     |
| BM51 4(800):<br>BM51 8(100):         |             | <del> </del>                                       |                  |              | 12          | 12                                                    |
| BM51 8(100)I                         |             |                                                    |                  | - 0          | 1           |                                                       |
| BM51 8(500)I                         |             |                                                    |                  | ől           |             |                                                       |
| BM51 8(800)I                         | <del></del> |                                                    |                  | <del> </del> |             |                                                       |
| DM3 ( 0(000))                        |             |                                                    | VPS Units        | <del></del>  | 35          | 2<br>35<br>35<br>45<br>35,270<br>11,928<br>488<br>488 |
| BM53                                 |             | <del></del>                                        | VPS Units        |              | 35          | 35                                                    |
| BM55<br>BM56                         | · <u> </u>  |                                                    | VPS Units        | - 0          | 45          | 45                                                    |
| BM61(2)D                             |             | -                                                  | VPS Units        |              | 35,270      | 25 270                                                |
| BM61(2)D                             |             |                                                    | VPS Units        | 0            | 11,928      | 11 020                                                |
| BM61(4)D                             |             |                                                    | VPS Units        | 0            |             | 11,320                                                |
| BM61(6)D                             |             |                                                    | VPS Units        | 0            | 488<br>144  |                                                       |
| BM83                                 |             | 1                                                  | VPS Units        | 0            | 144         | 144                                                   |
| HBFO(L)                              |             | <del>                                     </del>   | VPS Units        | 0            | 23          |                                                       |
| HBFO(S)                              |             |                                                    | VPS Units        | 0            | 12          | 12                                                    |
| HO1                                  |             |                                                    | VPS Units        | 0            | 472         | 23<br>12<br>472<br>143                                |
| ONTHS                                |             |                                                    | VPS Units        | 0            | 143         | 143                                                   |
| ONTMDU48H                            |             |                                                    | VPS Units        | 0            | 1           |                                                       |
| SEBO 1(1000)I                        |             |                                                    |                  | 0            | 5           |                                                       |
| SEBO 1(1200)I                        |             |                                                    |                  | 0            | 4           | 4<br>34<br>23<br>20<br>29<br>29                       |
| SEBO 1(300)I                         |             |                                                    |                  | 0            | 34          | 34                                                    |
| SEBO 1(400)I                         |             |                                                    |                  | 0            | 23          | 23                                                    |
| SEBO 1(500)I                         |             |                                                    |                  | 0            | 20          | 20                                                    |
| SEBO 1(600)i                         |             | 1                                                  |                  | 0            | 29          |                                                       |
| SEBO 1(800)i                         |             |                                                    |                  | 0            | 23          | 23                                                    |
| SEBO 1I                              |             |                                                    |                  | 0            | 8,004       | 8,004                                                 |
| SEBO 481                             | <u> </u>    | T                                                  | 1                |              | 370         | 8,004<br>370<br>48,058                                |
| SEBOV(1x,75)                         | <del></del> |                                                    | ·                | 0            | 48,058      | 48,058                                                |
| W BHF                                |             | -                                                  | VPS Units        |              | 6           | 6                                                     |
| XX BHF(48R)                          |             | 1                                                  |                  | <del>-</del> | 2           | 2                                                     |