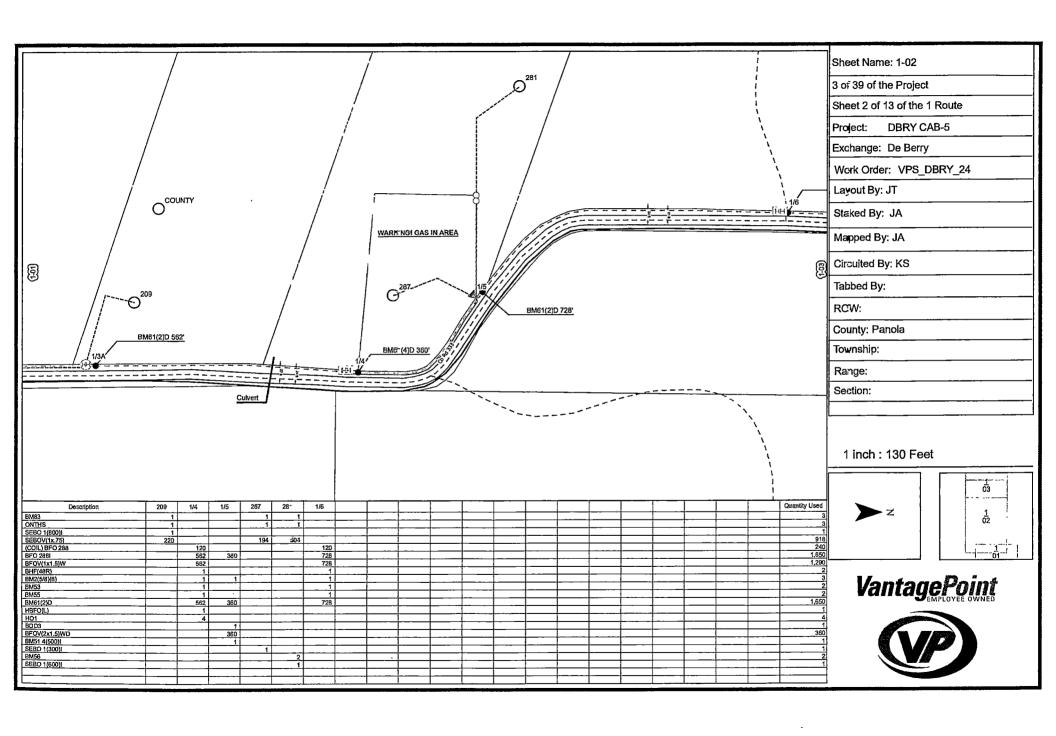

# Sheet: 1 of 1 Project: DBRY CAB-5 Exchange: De Berry Work Order: VPS\_DBRY\_24 Layout By: JT Staked By: JA Mapped By: JA Circuited By: KS Tabbed By: ROW:

**Cover Sheet** 

### Proposed DBRY CAB-5

WO: <u>VPS DBRY 24</u>
Exch: <u>De Berry</u>
Route: <u>CAB, 1, 2, 4</u>
ROW: <u>Public</u>
County: Panola/ Harrison

As Prepared By

### Unit Summary 10/31/2024

Project: DBRY CAB-5

| Description                          | Part Number | Account Code                                       | Preferred Vendor | Totas W≘ste  | Total Used  | Total Order                                           |
|--------------------------------------|-------------|----------------------------------------------------|------------------|--------------|-------------|-------------------------------------------------------|
| (COIL) BFO 288                       |             | i i                                                | VPS Units        | 0            | 3,840       | 3,840<br>1,080<br>360                                 |
| (COIL) BFO 48                        |             | T                                                  | VPS Units        | 0            | 1,080       | 1,080                                                 |
| (TAIL) BFO 288                       | <u> </u>    |                                                    | VPS Units        | 0            | 360         | 360                                                   |
| (TAIL) BFO 48                        |             |                                                    | VPS Units        | 0            | 480         | 480                                                   |
| BDO3                                 |             |                                                    |                  | 0            | 20          | 20<br>19                                              |
| BDO4                                 |             | T T                                                |                  | 0            | 19          | 19                                                    |
| BDSO(48)(432)<br>BFO 288I<br>BFO 48I |             | i                                                  | VPS Units        | 0            | - 1         | 1                                                     |
| BFO 2881                             |             | i                                                  |                  | 0            | 36,356      | 36,356<br>13,100                                      |
| BFO 48I                              |             | i                                                  |                  | 0            | 13,100      | 13,100                                                |
| BFOV(1x1.5)W                         | <del></del> | i -                                                |                  | 0 1          | 35,276      | 35,276                                                |
| BFOV(2x1.5)WD                        |             | <u> </u>                                           |                  | 0            | 9,962       | 35,276<br>9,962<br>2,326                              |
| BFOV(3x1,5)WD                        |             | i                                                  |                  | Ó            | 2,326       | 2,326                                                 |
| BFOV(4x1.5)WD                        |             | i                                                  |                  | 0            | 514         | 514                                                   |
| BHF(13x24x12)T                       |             | <del> </del>                                       |                  | 0            | 49          | 49                                                    |
| BHF(48R)                             |             | - <del>i</del>                                     | <del></del>      | ŏ            | 31          | 31                                                    |
| BM2(5/8)(8)                          | <del></del> | ·                                                  | VPS Units        |              | 48          | 48                                                    |
| BM51 12(100)I                        | ·           | · <del>· · · · · · · · · · · · · · · · · · ·</del> |                  | ŏ            | 2           | 2                                                     |
| BM51 12(500)I                        | <del></del> | <del></del>                                        | <del></del>      | ő            |             | 1                                                     |
| BM51 4(100)I                         |             | <del></del>                                        | <del></del>      | <del> </del> | 12          | 12                                                    |
| BM51 4(1000)i                        |             |                                                    |                  | <u>ŏ</u>     |             |                                                       |
| BM51 4(1000)I                        |             | +                                                  |                  | ől           | 2           | 2                                                     |
| BM51 4(300) <br>BM51 4(500)          | -           | <del></del>                                        | <del> -</del>    | <u>ö</u> l   | - 4         | <del></del>                                           |
| DMS1 4(300)I                         |             | <del>-</del>                                       |                  |              | <del></del> | i                                                     |
| BM51 4(800):<br>BM51 8(100):         |             | <del> </del>                                       |                  |              | 12          | 12                                                    |
| BM51 8(100)I                         |             |                                                    |                  | - 0          | 1           |                                                       |
| BM51 8(500)I                         |             |                                                    |                  | ől           |             |                                                       |
| BM51 8(800)I                         | <del></del> |                                                    |                  | <del> </del> |             |                                                       |
| DM3 ( 0(000))                        |             |                                                    | VPS Units        | <del></del>  | 35          | 2<br>35<br>35<br>45<br>35,270<br>11,928<br>488<br>488 |
| BM53                                 |             | <del></del>                                        | VPS Units        |              | 35          | 35                                                    |
| BM55<br>BM56                         | · <u> </u>  |                                                    | VPS Units        | - 0          | 45          | 45                                                    |
| BM61(2)D                             |             | -                                                  | VPS Units        |              | 35,270      | 25 270                                                |
| BM61(2)D                             |             |                                                    | VPS Units        | 0            | 11,928      | 11 020                                                |
| BM61(4)D                             |             |                                                    | VPS Units        | 0            |             | 11,320                                                |
| BM61(6)D                             |             |                                                    | VPS Units        | 0            | 488<br>144  |                                                       |
| BM83                                 |             | 1                                                  | VPS Units        | 0            | 144         | 144                                                   |
| HBFO(L)                              |             | <del>                                     </del>   | VPS Units        | 0            | 23          |                                                       |
| HBFO(S)                              |             |                                                    | VPS Units        | 0            | 12          | 12                                                    |
| HO1                                  |             |                                                    | VPS Units        | 0            | 472         | 23<br>12<br>472<br>143                                |
| ONTHS                                |             |                                                    | VPS Units        | 0            | 143         | 143                                                   |
| ONTMDU48H                            |             |                                                    | VPS Units        | 0            | 1           |                                                       |
| SEBO 1(1000)I                        |             |                                                    |                  | 0            | 5           |                                                       |
| SEBO 1(1200)I                        |             |                                                    |                  | 0            | 4           | 4<br>34<br>23<br>20<br>29<br>29                       |
| SEBO 1(300)I                         |             |                                                    |                  | 0            | 34          | 34                                                    |
| SEBO 1(400)I                         |             |                                                    |                  | 0            | 23          | 23                                                    |
| SEBO 1(500)I                         |             |                                                    |                  | 0            | 20          | 20                                                    |
| SEBO 1(600)i                         |             | 1                                                  |                  | 0            | 29          |                                                       |
| SEBO 1(800)i                         |             |                                                    |                  | 0            | 23          | 23                                                    |
| SEBO 1I                              |             |                                                    |                  | 0            | 8,004       | 8,004                                                 |
| SEBO 481                             | <u> </u>    | T                                                  | 1                |              | 370         | 8,004<br>370<br>48,058                                |
| SEBOV(1x,75)                         | <del></del> |                                                    | ·                | 0            | 48,058      | 48,058                                                |
| W BHF                                |             | -                                                  | VPS Units        |              | 6           | 6                                                     |
| XX BHF(48R)                          |             | 1                                                  |                  | <del>-</del> | 2           | 2                                                     |