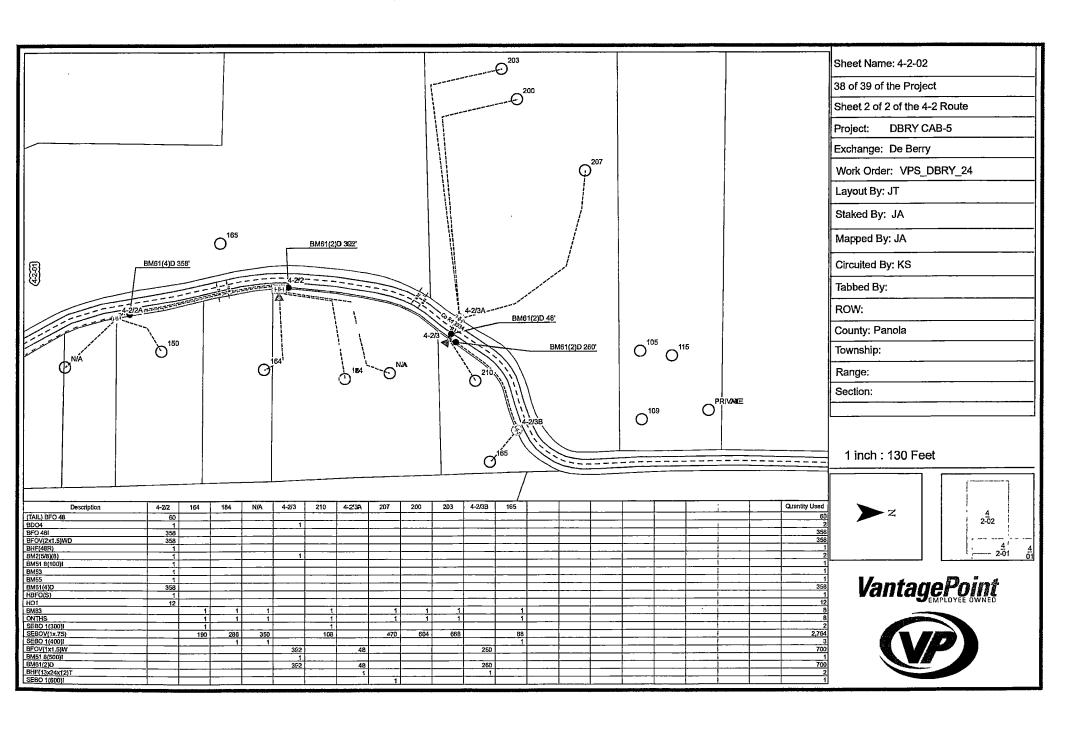

# Sheet: 1 of 1 Project: DBRY CAB-5 Exchange: De Berry Work Order: VPS\_DBRY\_24 Layout By: JT Staked By: JA Mapped By: JA Circuited By: KS Tabbed By: ROW:

**Cover Sheet** 

### Proposed DBRY CAB-5

WO: <u>VPS DBRY 24</u>
Exch: <u>De Berry</u>
Route: <u>CAB, 1, 2, 4</u>
ROW: <u>Public</u>
County: Panola/ Harrison

As Prepared By