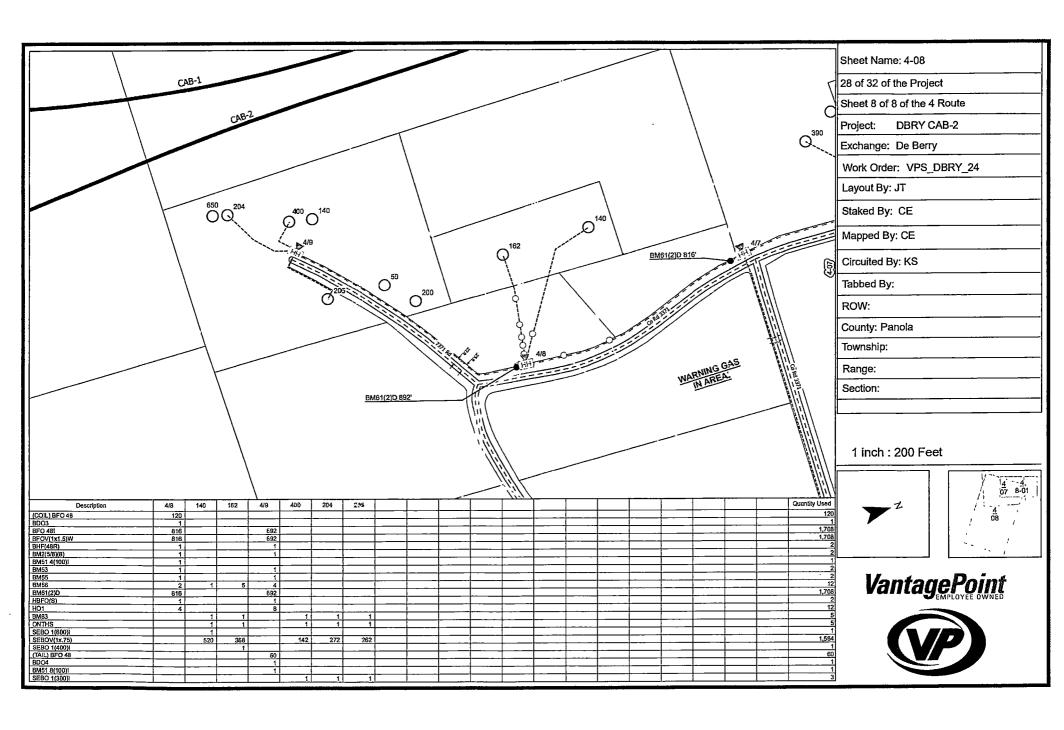

# Sheet: 1 of 1 Project: DBRY CAB-5 Exchange: De Berry Work Order: VPS\_DBRY\_24 Layout By: JT Staked By: JA Mapped By: JA Circuited By: KS Tabbed By: ROW:

**Cover Sheet** 

### Proposed DBRY CAB-5

WO: <u>VPS DBRY 24</u>
Exch: <u>De Berry</u>
Route: <u>CAB, 1, 2, 4</u>
ROW: <u>Public</u>
County: Panola/ Harrison

As Prepared By

### Unit Summary 10/31/2024

Project: DBRY CAB-5

| Description                          | Part Number | Account Code                                       | Preferred Vendor | Totas W≘ste  | Total Used  | Total Order                                           |
|--------------------------------------|-------------|----------------------------------------------------|------------------|--------------|-------------|-------------------------------------------------------|
| (COIL) BFO 288                       |             | i i                                                | VPS Units        | 0            | 3,840       | 3,840<br>1,080<br>360                                 |
| (COIL) BFO 48                        |             | T                                                  | VPS Units        | 0            | 1,080       | 1,080                                                 |
| (TAIL) BFO 288                       | <u> </u>    |                                                    | VPS Units        | 0            | 360         | 360                                                   |
| (TAIL) BFO 48                        |             |                                                    | VPS Units        | 0            | 480         | 480                                                   |
| BDO3                                 |             |                                                    |                  | 0            | 20          | 20<br>19                                              |
| BDO4                                 |             | T T                                                |                  | 0            | 19          | 19                                                    |
| BDSO(48)(432)<br>BFO 288I<br>BFO 48I |             | i                                                  | VPS Units        | 0            | - 1         | 1                                                     |
| BFO 2881                             |             | i                                                  |                  | 0            | 36,356      | 36,356<br>13,100                                      |
| BFO 48I                              |             | i                                                  |                  | 0            | 13,100      | 13,100                                                |
| BFOV(1x1.5)W                         | <del></del> | i -                                                |                  | 0 1          | 35,276      | 35,276                                                |
| BFOV(2x1.5)WD                        |             | <u> </u>                                           |                  | 0            | 9,962       | 35,276<br>9,962<br>2,326                              |
| BFOV(3x1,5)WD                        |             | i                                                  |                  | Ó            | 2,326       | 2,326                                                 |
| BFOV(4x1.5)WD                        |             | i                                                  |                  | 0            | 514         | 514                                                   |
| BHF(13x24x12)T                       |             | <del> </del>                                       |                  | 0            | 49          | 49                                                    |
| BHF(48R)                             |             | - <del>i</del>                                     | <del></del>      | ŏ            | 31          | 31                                                    |
| BM2(5/8)(8)                          | <del></del> | ·                                                  | VPS Units        |              | 48          | 48                                                    |
| BM51 12(100)I                        | ·           | · <del>· · · · · · · · · · · · · · · · · · ·</del> |                  | ŏ            | 2           | 2                                                     |
| BM51 12(500)I                        | <del></del> | <del></del>                                        | <del></del>      | ő            |             | 1                                                     |
| BM51 4(100)I                         |             | <del></del>                                        | <del></del>      | <del> </del> | 12          | 12                                                    |
| BM51 4(1000)i                        |             |                                                    |                  | <u>ŏ</u>     |             |                                                       |
| BM51 4(1000)I                        |             | +                                                  |                  | ől           | 2           | 2                                                     |
| BM51 4(300) <br>BM51 4(500)          | -           | <del></del>                                        | <del> -</del>    | <u>ö</u> l   | - 4         | <del></del>                                           |
| DMS1 4(300)I                         |             | <del>-</del>                                       |                  |              | <del></del> | i                                                     |
| BM51 4(800):<br>BM51 8(100):         |             | <del> </del>                                       |                  |              | 12          | 12                                                    |
| BM51 8(100)I                         |             |                                                    |                  | - 0          | 1           |                                                       |
| BM51 8(500)I                         |             |                                                    |                  | ől           |             |                                                       |
| BM51 8(800)I                         | <del></del> |                                                    |                  | <del> </del> |             |                                                       |
| DM3 ( 0(000))                        |             |                                                    | VPS Units        | <del></del>  | 35          | 2<br>35<br>35<br>45<br>35,270<br>11,928<br>488<br>488 |
| BM53                                 |             | <del></del>                                        | VPS Units        |              | 35          | 35                                                    |
| BM55<br>BM56                         | · <u> </u>  |                                                    | VPS Units        | - 0          | 45          | 45                                                    |
| BM61(2)D                             |             | -                                                  | VPS Units        |              | 35,270      | 25 270                                                |
| BM61(2)D                             |             |                                                    | VPS Units        | 0            | 11,928      | 11 020                                                |
| BM61(4)D                             |             |                                                    | VPS Units        | 0            |             | 11,320                                                |
| BM61(6)D                             |             |                                                    | VPS Units        | 0            | 488<br>144  |                                                       |
| BM83                                 |             | 1                                                  | VPS Units        | 0            | 144         | 144                                                   |
| HBFO(L)                              |             | <del>                                     </del>   | VPS Units        | 0            | 23          |                                                       |
| HBFO(S)                              |             |                                                    | VPS Units        | 0            | 12          | 12                                                    |
| HO1                                  |             |                                                    | VPS Units        | 0            | 472         | 23<br>12<br>472<br>143                                |
| ONTHS                                |             |                                                    | VPS Units        | 0            | 143         | 143                                                   |
| ONTMDU48H                            |             |                                                    | VPS Units        | 0            | 1           |                                                       |
| SEBO 1(1000)I                        |             |                                                    |                  | 0            | 5           |                                                       |
| SEBO 1(1200)I                        |             |                                                    |                  | 0            | 4           | 4<br>34<br>23<br>20<br>29<br>29                       |
| SEBO 1(300)I                         |             |                                                    |                  | 0            | 34          | 34                                                    |
| SEBO 1(400)I                         |             |                                                    |                  | 0            | 23          | 23                                                    |
| SEBO 1(500)I                         |             |                                                    |                  | 0            | 20          | 20                                                    |
| SEBO 1(600)i                         |             | 1                                                  |                  | 0            | 29          |                                                       |
| SEBO 1(800)i                         |             |                                                    |                  | 0            | 23          | 23                                                    |
| SEBO 1I                              |             |                                                    |                  | 0            | 8,004       | 8,004                                                 |
| SEBO 481                             | <u> </u>    | T                                                  | 1                |              | 370         | 8,004<br>370<br>48,058                                |
| SEBOV(1x,75)                         | <del></del> |                                                    | ·                | 0            | 48,058      | 48,058                                                |
| W BHF                                |             | -                                                  | VPS Units        |              | 6           | 6                                                     |
| XX BHF(48R)                          |             | 1                                                  |                  | <del>-</del> | 2           | 2                                                     |