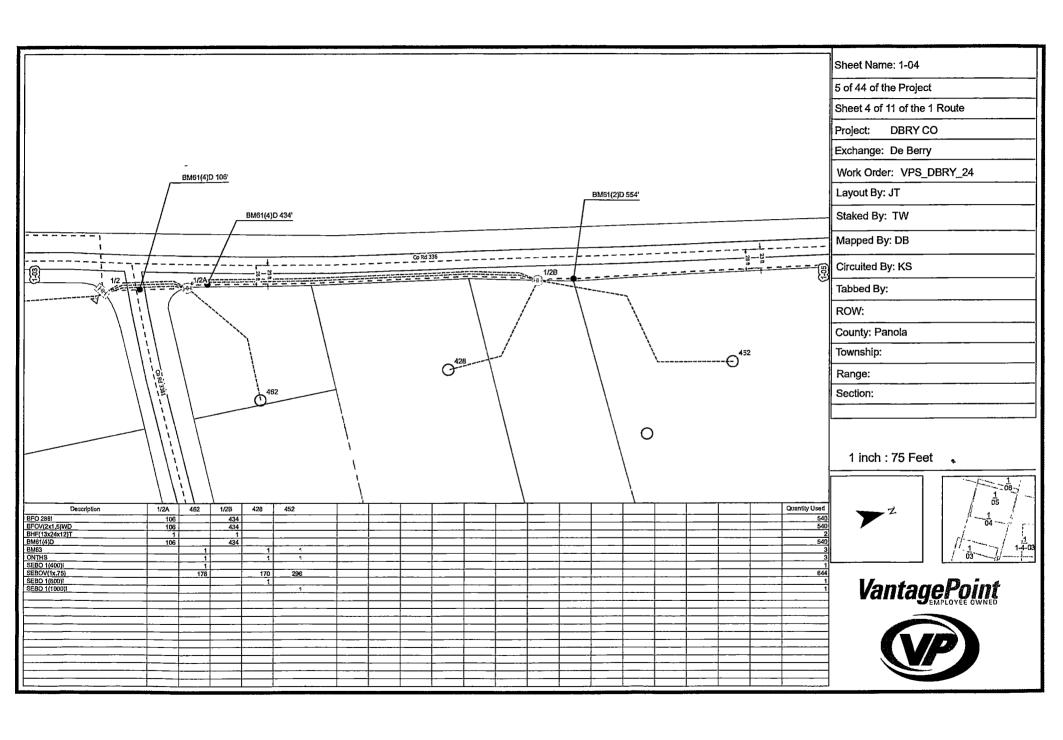

| Eastex Telephone Cooperative, Inc.                                                                                                                                                                | ,<br>                                                                         |
|---------------------------------------------------------------------------------------------------------------------------------------------------------------------------------------------------|-------------------------------------------------------------------------------|
| (COMPANY NAME)                                                                                                                                                                                    | proposes to place a                                                           |
| 1.25" conduit for fiber optic cable                                                                                                                                                               | line within the Right-of-Way                                                  |
| (PIPE SIZE)                                                                                                                                                                                       |                                                                               |
| of County Road: 322, 327, 333, 3331, and 3334 (NUMBER OF ROAD)                                                                                                                                    | as follows:                                                                   |
| The proposed pipeline will cross under the inconstallation shall be made by boring a total length of                                                                                              | dicated roads on the attached sheet.  16.138' line in Panola County.          |
| The location and description of the proposed by the copies of the drawings attached to this maintained on the County Right-of-Way as directed accordance with current Panola County Specification | notice. The line will be constructed and ected by the County Commissioners in |
| Construction of this line will begin on or after of December 2024                                                                                                                                 | the 2nd day of                                                                |
| FIRM: BY:                                                                                                                                                                                         | astex Telephone (0-0)                                                         |

### PANOLA COUNTY ROAD & BRIDGE DEPARTMENT, CARTHAGE, TEXAS Formal notice is hereby given that:

| Eastex Telephone Cooperative, Inc.                                                                                                                                                 | proposes to place a                                                      |
|------------------------------------------------------------------------------------------------------------------------------------------------------------------------------------|--------------------------------------------------------------------------|
| (COMPANY NAME)                                                                                                                                                                     |                                                                          |
| 1.25" conduit for fiber optic cable                                                                                                                                                | line within the Right-of-Way                                             |
| (PIPE SIZE)                                                                                                                                                                        |                                                                          |
| of County Road: 322, 327, 333, 3331, and 3334 (NUMBER OF ROAD)                                                                                                                     | as follows:                                                              |
| The proposed pipeline will cross under the installation shall be made by boring a total length                                                                                     | indicated roads on the attached sheet. of 16.138' line in Panola County. |
| The location and description of the proposity the copies of the drawings attached to the maintained on the County Right-of-Way as accordance with current Panola County Specifical | directed by the County Commissioners in                                  |
| Construction of this line will begin on or aft<br>December 2024                                                                                                                    | er the 2nd day of                                                        |
| FIRM<br>BY: <b>①</b>                                                                                                                                                               | Eastex Telephone CD-DP                                                   |

| Eastex Telephone Cooperative, Inc.                                                            | proposes to place a                                                                                                                                   |
|-----------------------------------------------------------------------------------------------|-------------------------------------------------------------------------------------------------------------------------------------------------------|
| COMPANY NAME)                                                                                 | •                                                                                                                                                     |
| 1.25" conduit for fiber optic cable                                                           | line within the Right-of-Way                                                                                                                          |
| PIPE SIZE)                                                                                    |                                                                                                                                                       |
| of County Road: 322 (NUMBER OF ROAD)                                                          | as follows:                                                                                                                                           |
| The proposed pipeline will cross under the nstallation shall be made by boring a total length | ne indicated roads on the attached sheet.  h of 6706' line in Panola County.                                                                          |
| by the copies of the drawings attached to the                                                 | osed line and appurtenances is more fully shown<br>his notice. The line will be constructed and<br>directed by the County Commissioners in<br>ations. |
| Construction of this line will begin on or a December 2024                                    | after the 2nd day of                                                                                                                                  |
| BY;                                                                                           | M: ENSTEX TELEPHONE. CO-OP                                                                                                                            |
| TITI                                                                                          | LE: Naskon Area Manager                                                                                                                               |