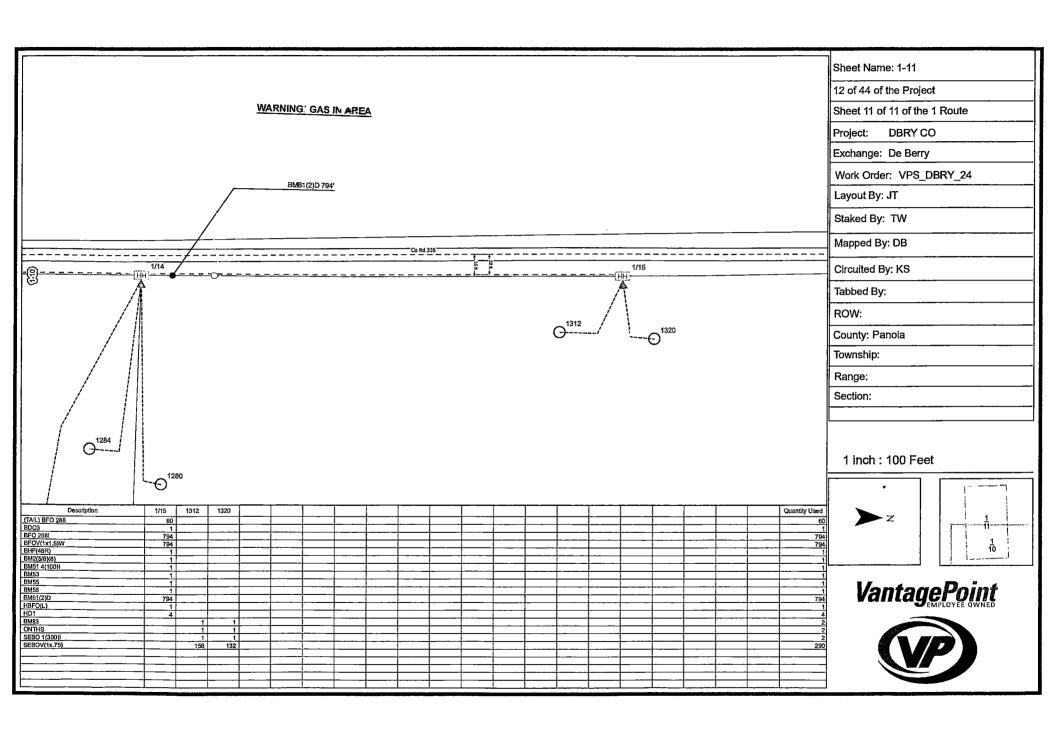

# Sheet: 1 of 1 Project: DBRY CAB-5 Exchange: De Berry Work Order: VPS\_DBRY\_24 Layout By: JT Staked By: JA Mapped By: JA Circuited By: KS Tabbed By: ROW:

**Cover Sheet** 

### Proposed DBRY CAB-5

WO: <u>VPS DBRY 24</u>
Exch: <u>De Berry</u>
Route: <u>CAB, 1, 2, 4</u>
ROW: <u>Public</u>
County: Panola/ Harrison

As Prepared By

### Unit Summary 10/31/2024

Project: DBRY CAB-5

| Description                          | Part Number | Account Code                                       | Preferred Vendor | Totas W≘ste  | Total Used  | Total Order                                           |
|--------------------------------------|-------------|----------------------------------------------------|------------------|--------------|-------------|-------------------------------------------------------|
| (COIL) BFO 288                       |             | i i                                                | VPS Units        | 0            | 3,840       | 3,840<br>1,080<br>360                                 |
| (COIL) BFO 48                        |             | T                                                  | VPS Units        | 0            | 1,080       | 1,080                                                 |
| (TAIL) BFO 288                       | <u> </u>    |                                                    | VPS Units        | 0            | 360         | 360                                                   |
| (TAIL) BFO 48                        |             |                                                    | VPS Units        | 0            | 480         | 480                                                   |
| BDO3                                 |             |                                                    |                  | 0            | 20          | 20<br>19                                              |
| BDO4                                 |             | T T                                                |                  | 0            | 19          | 19                                                    |
| BDSO(48)(432)<br>BFO 288I<br>BFO 48I |             | i                                                  | VPS Units        | 0            | - 1         | 1                                                     |
| BFO 2881                             |             | i                                                  |                  | 0            | 36,356      | 36,356<br>13,100                                      |
| BFO 48I                              |             | i                                                  |                  | 0            | 13,100      | 13,100                                                |
| BFOV(1x1.5)W                         | <del></del> | i -                                                |                  | 0 1          | 35,276      | 35,276                                                |
| BFOV(2x1.5)WD                        |             | <u> </u>                                           |                  | 0            | 9,962       | 35,276<br>9,962<br>2,326                              |
| BFOV(3x1,5)WD                        |             | i                                                  |                  | Ó            | 2,326       | 2,326                                                 |
| BFOV(4x1.5)WD                        |             | i                                                  |                  | 0            | 514         | 514                                                   |
| BHF(13x24x12)T                       |             | <del> </del>                                       |                  | 0            | 49          | 49                                                    |
| BHF(48R)                             |             | - <del>i</del>                                     | <del></del>      | ŏ            | 31          | 31                                                    |
| BM2(5/8)(8)                          | <del></del> | ·                                                  | VPS Units        |              | 48          | 48                                                    |
| BM51 12(100)I                        | ·           | · <del>· · · · · · · · · · · · · · · · · · ·</del> |                  | ŏ            | 2           | 2                                                     |
| BM51 12(500)I                        | <del></del> | <del></del>                                        | <del></del>      | ő            |             | 1                                                     |
| BM51 4(100)I                         |             | <del></del>                                        | <del></del>      | <del> </del> | 12          | 12                                                    |
| BM51 4(1000)i                        |             |                                                    |                  | <u>ŏ</u>     |             |                                                       |
| BM51 4(1000)I                        |             | +                                                  |                  | ől           | 2           | 2                                                     |
| BM51 4(300) <br>BM51 4(500)          | -           | <del></del>                                        | <del> -</del>    | <u>ö</u> l   | - 4         | <del></del>                                           |
| DMS1 4(300)I                         |             | <del>-</del>                                       |                  |              | <del></del> | i                                                     |
| BM51 4(800):<br>BM51 8(100):         |             | <del> </del>                                       |                  |              | 12          | 12                                                    |
| BM51 8(100)I                         |             |                                                    |                  | - 0          | 1           |                                                       |
| BM51 8(500)I                         |             |                                                    |                  | ől           |             |                                                       |
| BM51 8(800)I                         | <del></del> |                                                    |                  | <del> </del> |             |                                                       |
| DM3 ( 0(000))                        |             |                                                    | VPS Units        | <del></del>  | 35          | 2<br>35<br>35<br>45<br>35,270<br>11,928<br>488<br>488 |
| BM53                                 |             | <del></del>                                        | VPS Units        |              | 35          | 35                                                    |
| BM55<br>BM56                         | · <u> </u>  |                                                    | VPS Units        | - 0          | 45          | 45                                                    |
| BM61(2)D                             |             | -                                                  | VPS Units        |              | 35,270      | 25 270                                                |
| BM61(2)D                             |             |                                                    | VPS Units        | 0            | 11,928      | 11 020                                                |
| BM61(4)D                             |             |                                                    | VPS Units        | 0            |             | 11,320                                                |
| BM61(6)D                             |             |                                                    | VPS Units        | 0            | 488<br>144  |                                                       |
| BM83                                 |             | 1                                                  | VPS Units        | 0            | 144         | 144                                                   |
| HBFO(L)                              |             | <del>                                     </del>   | VPS Units        | 0            | 23          |                                                       |
| HBFO(S)                              |             |                                                    | VPS Units        | 0            | 12          | 12                                                    |
| HO1                                  |             |                                                    | VPS Units        | 0            | 472         | 23<br>12<br>472<br>143                                |
| ONTHS                                |             |                                                    | VPS Units        | 0            | 143         | 143                                                   |
| ONTMDU48H                            |             |                                                    | VPS Units        | 0            | 1           |                                                       |
| SEBO 1(1000)I                        |             |                                                    |                  | 0            | 5           |                                                       |
| SEBO 1(1200)I                        |             |                                                    |                  | 0            | 4           | 4<br>34<br>23<br>20<br>29<br>29                       |
| SEBO 1(300)I                         |             |                                                    |                  | 0            | 34          | 34                                                    |
| SEBO 1(400)I                         |             |                                                    |                  | 0            | 23          | 23                                                    |
| SEBO 1(500)I                         |             |                                                    |                  | 0            | 20          | 20                                                    |
| SEBO 1(600)i                         |             | 1                                                  |                  | 0            | 29          |                                                       |
| SEBO 1(800)i                         |             |                                                    |                  | 0            | 23          | 23                                                    |
| SEBO 1I                              |             |                                                    |                  | 0            | 8,004       | 8,004                                                 |
| SEBO 481                             | <u> </u>    | T                                                  | 1                |              | 370         | 8,004<br>370<br>48,058                                |
| SEBOV(1x,75)                         | <del></del> |                                                    | ·                | 0            | 48,058      | 48,058                                                |
| W BHF                                |             | -                                                  | VPS Units        |              | 6           | 6                                                     |
| XX BHF(48R)                          |             | 1                                                  |                  | <del>-</del> | 2           | 2                                                     |