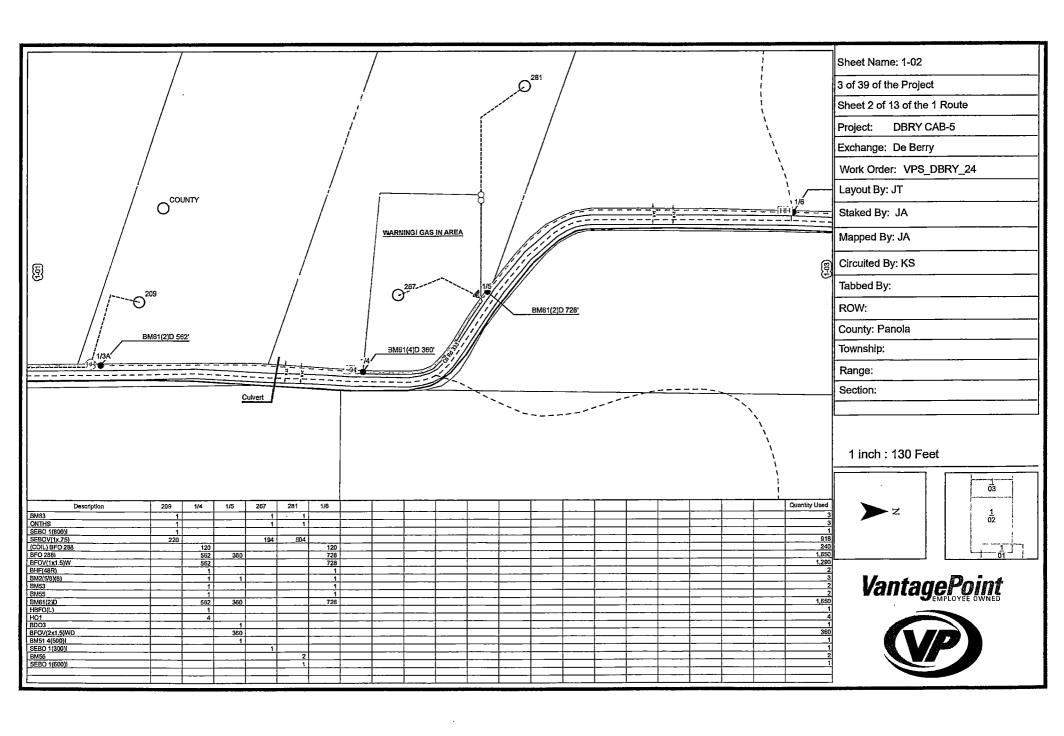

|               |                                                  |                      |                                       | 48,058     | 48,05                      |
| W BHF                          | +             | <del></del>                                      | VPS Units            | 0 -                                   | 48,038     | 40,00                      |
|                                |               | <del></del>                                      | VYS UNIIS            |                                       |            |                            |
| CX BHF(48R)                    |               |                                                  |                      | <u> </u>                              | 2          |                            |



























# NOTICE OF PROPOSED INSTALLATION PIPELINE AND/OR UTILITY LINES

TO: THE PANOLA COUNTY COMMISSIONER'S COURT

c/o

PANOLA COUNTY ROAD & BRIDGE DEPARTMENT, <u>CARTHAGE</u>, <u>TEXAS</u>
Formal notice is hereby given that:

| Eastex Telephone Cooperative, Inc.                                                            | proposes to place a                                                                                                                                   |
|-----------------------------------------------------------------------------------------------|-------------------------------------------------------------------------------------------------------------------------------------------------------|
| COMPANY NAME)