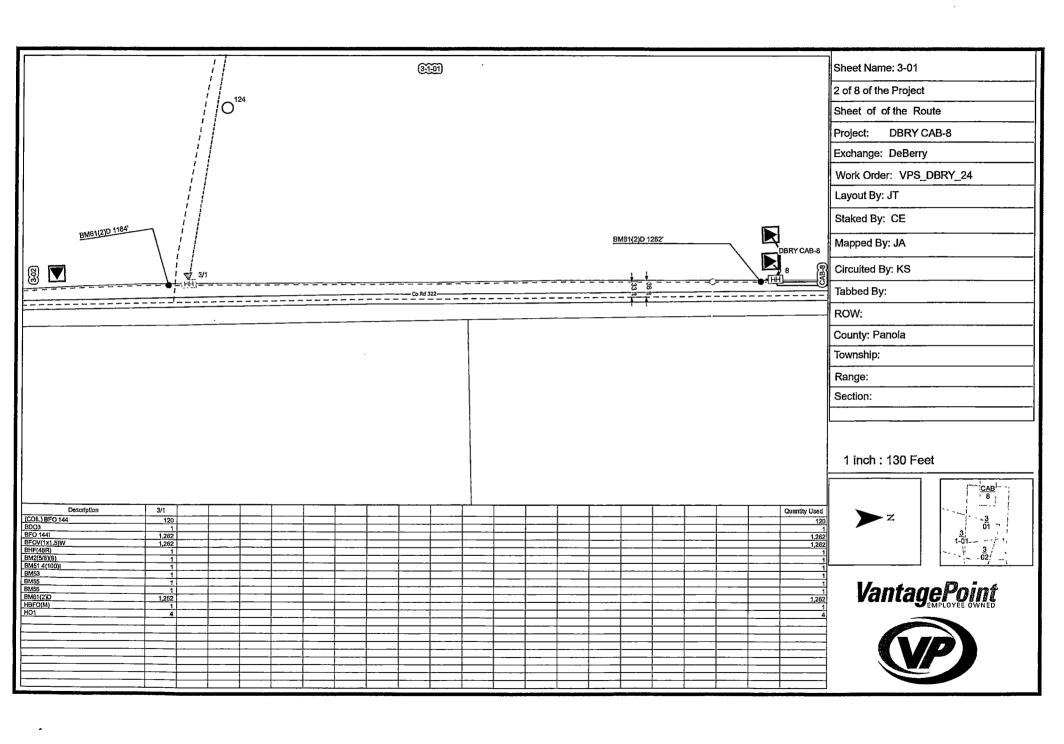

# Sheet: 1 of 1 Project: DBRY CAB-8 Exchange: De Berry Work Order: VPS\_DBRY\_24 Layout By: JT Staked By: CE Mapped By: JA Circuited By: KS Tabbed By: ROW:

**Cover Sheet** 

# Proposed DBRY CAB-8

WO: VPS DBRY 24
Exch: De Berry
Route: CAB, 3
ROW: Public
County: Panola

As Prepared By