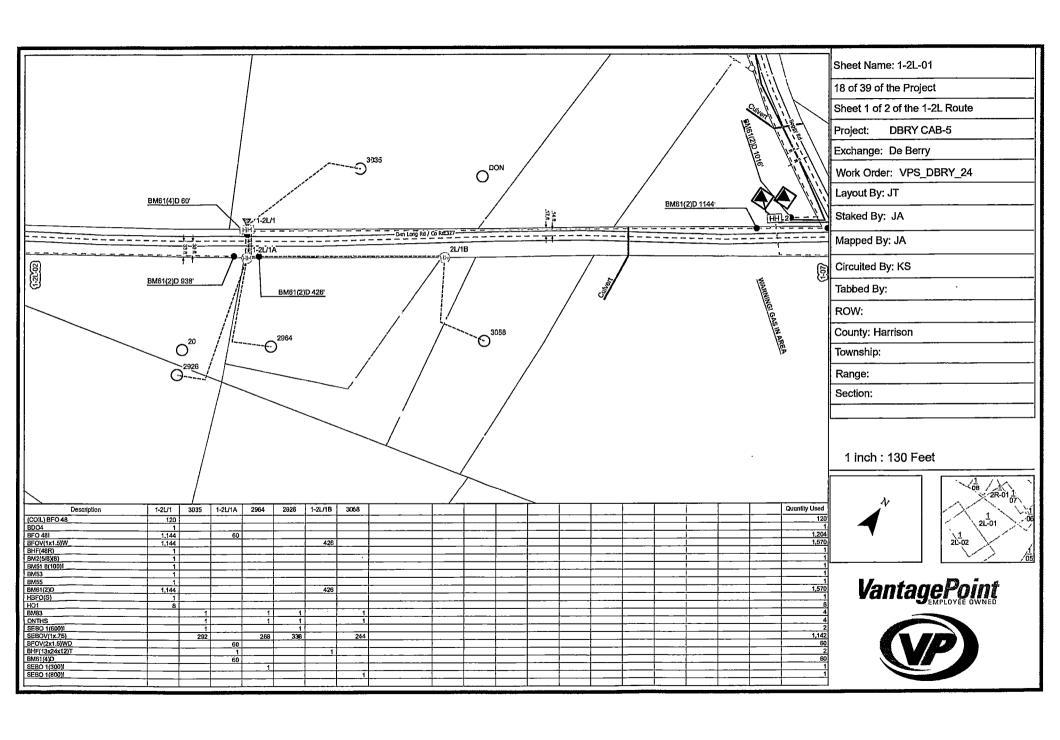

| 1                |              | 370         | 8,004<br>370<br>48,058                                |
| SEBOV(1x,75)                         | <del></del> |                                                    | ·                | 0            | 48,058      | 48,058                                                |
| W BHF                                |             | -                                                  | VPS Units        |              | 6           | 6                                                     |
| XX BHF(48R)                          |             | 1                                                  |                  | <del>-</del> | 2           | 2                                                     |



























### NOTICE OF PROPOSED INSTALLATION PIPELINE AND/OR UTILITY LINES

TO: THE PANOLA COUNTY COMMISSIONER'S COURT

c/o

PANOLA COUNTY ROAD & BRIDGE DEPARTMENT, <u>CARTHAGE</u>, <u>TEXAS</u>
Formal notice is hereby given that:

| Eastex Telephone Cooperative, Inc.                                                      | proposes to place a                                                                                                                                           |
|-----------------------------------------------------------------------------------------|---------------------------------------------------------------------------------------------------------------------------------------------------------------|
| (COMPANY NAME)