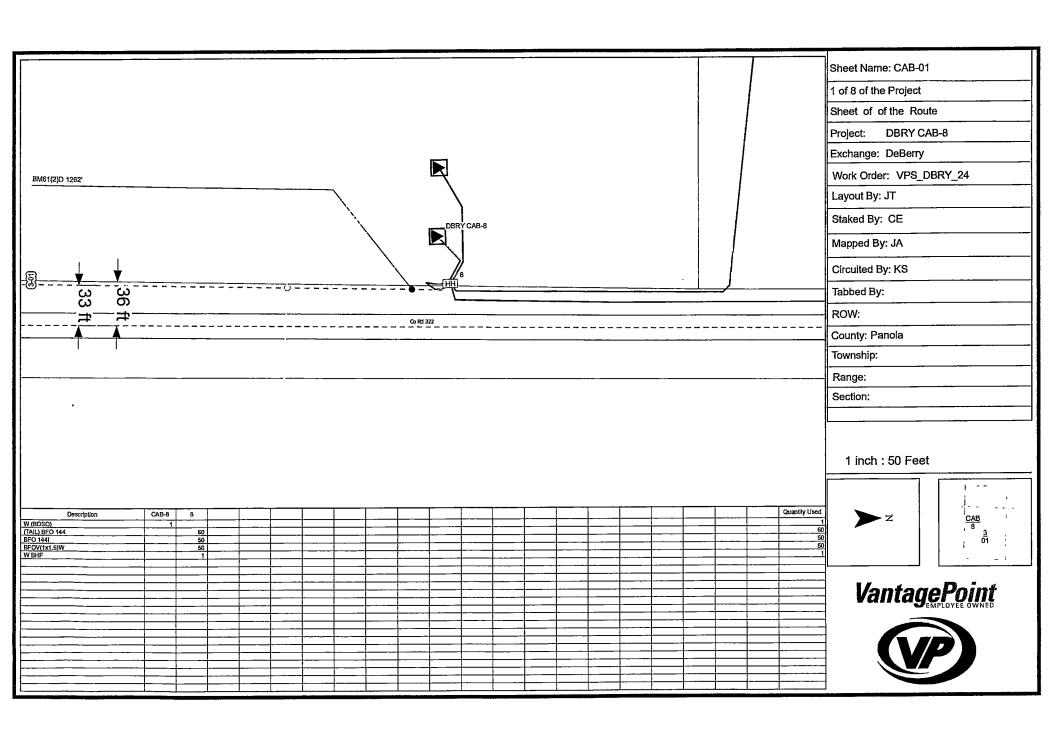

# Sheet: 1 of 1 Project: DBRY CAB-8 Exchange: De Berry Work Order: VPS\_DBRY\_24 Layout By: JT Staked By: CE Mapped By: JA Circuited By: KS Tabbed By: ROW:

**Cover Sheet** 

# Proposed DBRY CAB-8

WO: VPS DBRY 24
Exch: De Berry
Route: CAB, 3
ROW: Public
County: Panola

As Prepared By