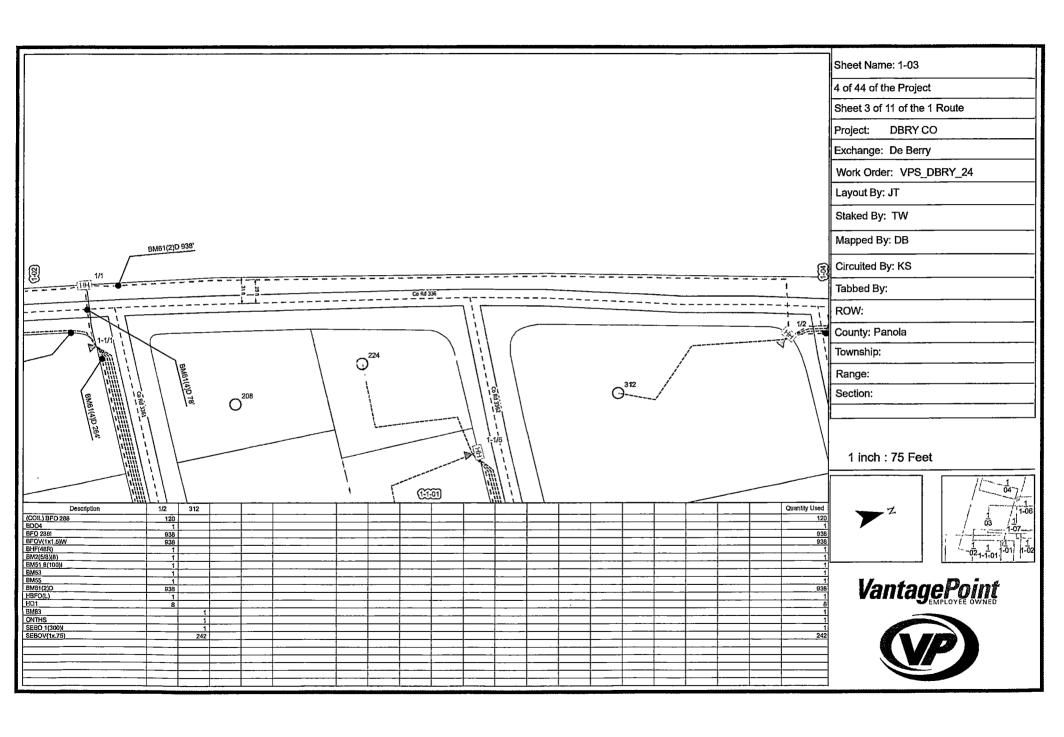

| Eastex Telephone Cooperative, Inc.                                                                                                                                                                | ,<br>                                                                         |
|---------------------------------------------------------------------------------------------------------------------------------------------------------------------------------------------------|-------------------------------------------------------------------------------|
| (COMPANY NAME)                                                                                                                                                                                    | proposes to place a                                                           |
| 1.25" conduit for fiber optic cable                                                                                                                                                               | line within the Right-of-Way                                                  |
| (PIPE SIZE)                                                                                                                                                                                       |                                                                               |
| of County Road: 322, 327, 333, 3331, and 3334 (NUMBER OF ROAD)                                                                                                                                    | as follows:                                                                   |
| The proposed pipeline will cross under the inconstallation shall be made by boring a total length of                                                                                              | dicated roads on the attached sheet.  16.138' line in Panola County.          |
| The location and description of the proposed by the copies of the drawings attached to this maintained on the County Right-of-Way as directed accordance with current Panola County Specification | notice. The line will be constructed and ected by the County Commissioners in |
| Construction of this line will begin on or after of December 2024                                                                                                                                 | the 2nd day of                                                                |
| FIRM: BY:                                                                                                                                                                                         | astex Telephone (0-0)                                                         |

### PANOLA COUNTY ROAD & BRIDGE DEPARTMENT, CARTHAGE, TEXAS Formal notice is hereby given that:

| Eastex Telephone Cooperative, Inc.                                                                                                                                                 | proposes to place a                                                      |
|------------------------------------------------------------------------------------------------------------------------------------------------------------------------------------|--------------------------------------------------------------------------|
| (COMPANY NAME)                                                                                                                                                                     |                                                                          |
| 1.25" conduit for fiber optic cable                                                                                                                                                | line within the Right-of-Way                                             |
| (PIPE SIZE)                                                                                                                                                                        |                                                                          |
| of County Road: 322, 327, 333, 3331, and 3334 (NUMBER OF ROAD)                                                                                                                     | as follows:                                                              |
| The proposed pipeline will cross under the installation shall be made by boring a total length                                                                                     | indicated roads on the attached sheet. of 16.138' line in Panola County. |
| The location and description of the proposity the copies of the drawings attached to the maintained on the County Right-of-Way as accordance with current Panola County Specifical | directed by the County Commissioners in                                  |
| Construction of this line will begin on or aft<br>December 2024                                                                                                                    | er the 2nd day of                                                        |
| FIRM<br>BY: <b>①</b>                                                                                                                                                               | Eastex Telephone CD-DP                                                   |

| Eastex Telephone Cooperative, Inc.                                                            | proposes to place a                                                                                                                                   |
|-----------------------------------------------------------------------------------------------|-------------------------------------------------------------------------------------------------------------------------------------------------------|
| COMPANY NAME)                                                                                 | •                                                                                                                                                     |
| 1.25" conduit for fiber optic cable                                                           | line within the Right-of-Way                                                                                                                          |
| PIPE SIZE)                                                                                    |                                                                                                                                                       |
| of County Road: 322 (NUMBER OF ROAD)                                                          | as follows:                                                                                                                                           |
| The proposed pipeline will cross under the nstallation shall be made by boring a total length | ne indicated roads on the attached sheet.  h of 6706' line in Panola County.                                                                          |
| by the copies of the drawings attached to the                                                 | osed line and appurtenances is more fully shown<br>his notice. The line will be constructed and<br>directed by the County Commissioners in<br>ations. |
| Construction of this line will begin on or a December 2024                                    | after the 2nd day of                                                                                                                                  |
| BY;                                                                                           | M: ENSTEX TELEPHONE. CO-OP                                                                                                                            |
| TITI                                                                                          | LE: Naskon Area Manager                                                                                                                               |