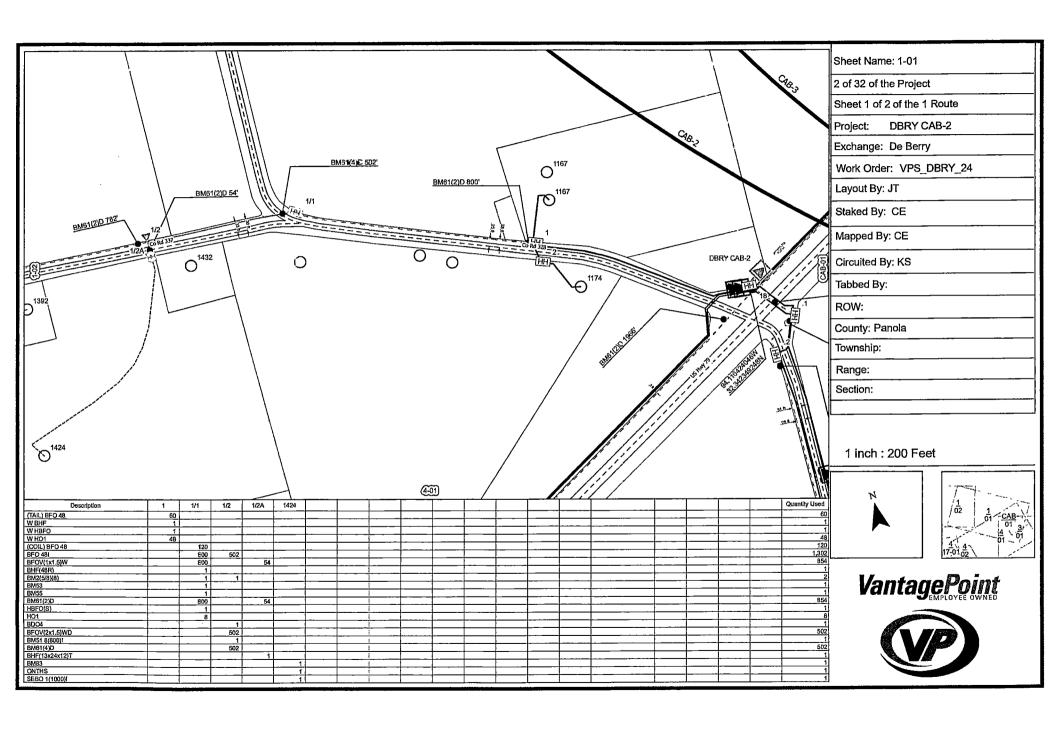

| Eastex Telephone Cooperative, Inc.                                                                                                                                                                | ,<br>                                                                         |
|---------------------------------------------------------------------------------------------------------------------------------------------------------------------------------------------------|-------------------------------------------------------------------------------|
| (COMPANY NAME)                                                                                                                                                                                    | proposes to place a                                                           |
| 1.25" conduit for fiber optic cable                                                                                                                                                               | line within the Right-of-Way                                                  |
| (PIPE SIZE)                                                                                                                                                                                       |                                                                               |
| of County Road: 322, 327, 333, 3331, and 3334 (NUMBER OF ROAD)                                                                                                                                    | as follows:                                                                   |
| The proposed pipeline will cross under the inconstallation shall be made by boring a total length of                                                                                              | dicated roads on the attached sheet.  16.138' line in Panola County.          |
| The location and description of the proposed by the copies of the drawings attached to this maintained on the County Right-of-Way as directed accordance with current Panola County Specification | notice. The line will be constructed and ected by the County Commissioners in |
| Construction of this line will begin on or after of December 2024                                                                                                                                 | the 2nd day of                                                                |
| FIRM: BY:                                                                                                                                                                                         | astex Telephone (0-0)                                                         |

### PANOLA COUNTY ROAD & BRIDGE DEPARTMENT, CARTHAGE, TEXAS Formal notice is hereby given that:

| Eastex Telephone Cooperative, Inc.                                                                                                                                                 | proposes to place a                                                      |
|------------------------------------------------------------------------------------------------------------------------------------------------------------------------------------|--------------------------------------------------------------------------|
| (COMPANY NAME)                                                                                                                                                                     |                                                                          |
| 1.25" conduit for fiber optic cable                                                                                                                                                | line within the Right-of-Way                                             |
| (PIPE SIZE)                                                                                                                                                                        |                                                                          |
| of County Road: 322, 327, 333, 3331, and 3334 (NUMBER OF ROAD)                                                                                                                     | as follows:                                                              |
| The proposed pipeline will cross under the installation shall be made by boring a total length                                                                                     | indicated roads on the attached sheet. of 16.138' line in Panola County. |
| The location and description of the proposity the copies of the drawings attached to the maintained on the County Right-of-Way as accordance with current Panola County Specifical | directed by the County Commissioners in                                  |
| Construction of this line will begin on or aft<br>December 2024                                                                                                                    | er the 2nd day of                                                        |
| FIRM<br>BY: <b>①</b>                                                                                                                                                               | Eastex Telephone CD-DP                                                   |