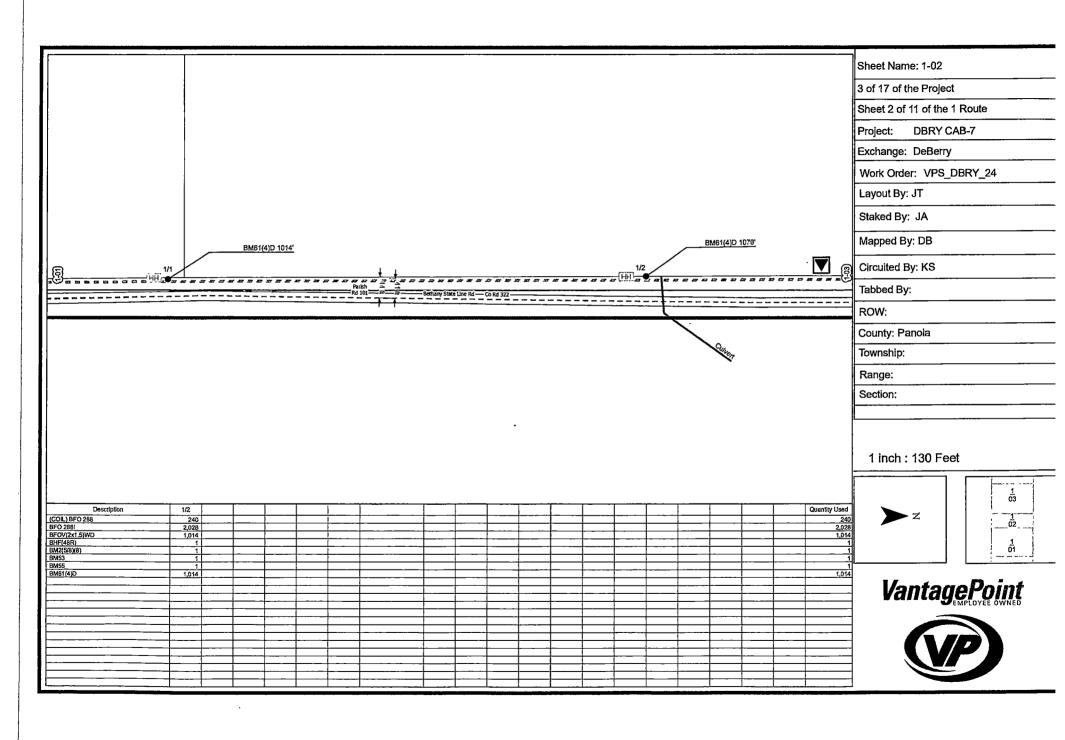

| Eastex Telephone Cooperative, Inc.                                                                                                                                                                | ,<br>                                                                         |
|---------------------------------------------------------------------------------------------------------------------------------------------------------------------------------------------------|-------------------------------------------------------------------------------|
| (COMPANY NAME)                                                                                                                                                                                    | proposes to place a                                                           |
| 1.25" conduit for fiber optic cable                                                                                                                                                               | line within the Right-of-Way                                                  |
| (PIPE SIZE)                                                                                                                                                                                       |                                                                               |
| of County Road: 322, 327, 333, 3331, and 3334 (NUMBER OF ROAD)                                                                                                                                    | as follows:                                                                   |
| The proposed pipeline will cross under the inconstallation shall be made by boring a total length of                                                                                              | dicated roads on the attached sheet.  16.138' line in Panola County.          |
| The location and description of the proposed by the copies of the drawings attached to this maintained on the County Right-of-Way as directed accordance with current Panola County Specification | notice. The line will be constructed and ected by the County Commissioners in |
| Construction of this line will begin on or after of December 2024                                                                                                                                 | the 2nd day of                                                                |
| FIRM: BY:                                                                                                                                                                                         | astex Telephone (0-0)                                                         |

| Eastex Telephone Cooperative, Inc.                                                      | proposes to place a                                                                                                                                           |
|-----------------------------------------------------------------------------------------|---------------------------------------------------------------------------------------------------------------------------------------------------------------|
| (COMPANY NAME)                                                                          | F F                                                                                                                                                           |
| 1.25" conduit for fiber optic cable                                                     | line within the Right-of-Way                                                                                                                                  |
| (PIPE SIZE)                                                                             |                                                                                                                                                               |
| of County Road: 3332 (NUMBER OF ROAD                                                    | as follows:                                                                                                                                                   |
| The proposed pipeline will cross und<br>Installation shall be made by boring a total le | der the indicated roads on the attached sheet. ength of 2894' line in Panola County.                                                                          |
| by the copies of the drawings attached                                                  | proposed line and appurtenances is more fully shown to this notice. The line will be constructed and as directed by the County Commissioners in editications. |
| Construction of this line will begin on<br>December 2024                                | or after the 2nd day of                                                                                                                                       |
|                                                                                         | FIRM: PASTON TELEPHONE CO-OP  HTLE: WUSKOM FYCH Margain                                                                                                       |
|                                                                                         | ADDRESS TO COMMISSION                                                                                                                                         |