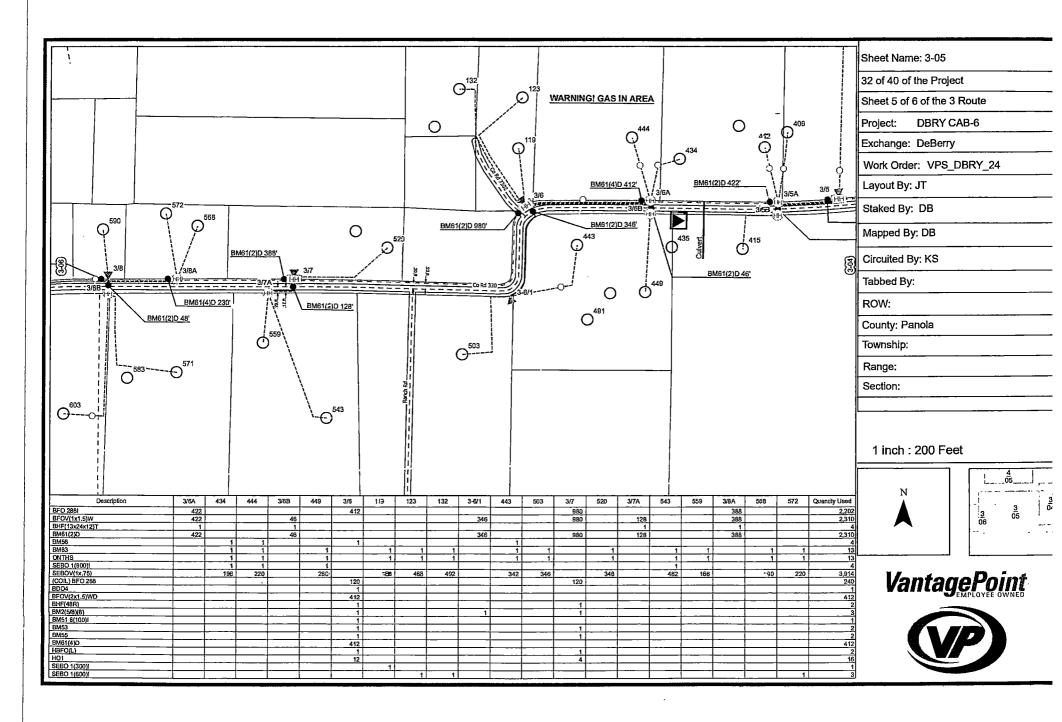

| Eastex Telephone Cooperative, Inc.                                                                                                                                                                | ,<br>                                                                         |
|---------------------------------------------------------------------------------------------------------------------------------------------------------------------------------------------------|-------------------------------------------------------------------------------|
| (COMPANY NAME)                                                                                                                                                                                    | proposes to place a                                                           |
| 1.25" conduit for fiber optic cable                                                                                                                                                               | line within the Right-of-Way                                                  |
| (PIPE SIZE)                                                                                                                                                                                       |                                                                               |
| of County Road: 322, 327, 333, 3331, and 3334 (NUMBER OF ROAD)                                                                                                                                    | as follows:                                                                   |
| The proposed pipeline will cross under the inconstallation shall be made by boring a total length of                                                                                              | dicated roads on the attached sheet.  16.138' line in Panola County.          |
| The location and description of the proposed by the copies of the drawings attached to this maintained on the County Right-of-Way as directed accordance with current Panola County Specification | notice. The line will be constructed and ected by the County Commissioners in |
| Construction of this line will begin on or after of December 2024                                                                                                                                 | the 2nd day of                                                                |
| FIRM: BY:                                                                                                                                                                                         | astex Telephone (0-0)                                                         |

### PANOLA COUNTY ROAD & BRIDGE DEPARTMENT, CARTHAGE, TEXAS Formal notice is hereby given that:

| Eastex Telephone Cooperative, Inc.                                                                                                                                                 | proposes to place a                                                      |
|------------------------------------------------------------------------------------------------------------------------------------------------------------------------------------|--------------------------------------------------------------------------|
| (COMPANY NAME)                                                                                                                                                                     |                                                                          |
| 1.25" conduit for fiber optic cable                                                                                                                                                | line within the Right-of-Way                                             |
| (PIPE SIZE)                                                                                                                                                                        |                                                                          |
| of County Road: 322, 327, 333, 3331, and 3334 (NUMBER OF ROAD)                                                                                                                     | as follows:                                                              |
| The proposed pipeline will cross under the installation shall be made by boring a total length                                                                                     | indicated roads on the attached sheet. of 16.138' line in Panola County. |
| The location and description of the proposity the copies of the drawings attached to the maintained on the County Right-of-Way as accordance with current Panola County Specifical | directed by the County Commissioners in                                  |
| Construction of this line will begin on or aft<br>December 2024                                                                                                                    | er the 2nd day of                                                        |
| FIRM<br>BY: <b>①</b>                                                                                                                                                               | Eastex Telephone CD-DP                                                   |

| Eastex Telephone Cooperative, Inc.                                                            | proposes to place a                                                                                                                                   |
|-----------------------------------------------------------------------------------------------|-------------------------------------------------------------------------------------------------------------------------------------------------------|
| COMPANY NAME)                                                                                 | •                                                                                                                                                     |
| 1.25" conduit for fiber optic cable                                                           | line within the Right-of-Way                                                                                                                          |
| PIPE SIZE)                                                                                    |                                                                                                                                                       |
| of County Road: 322 (NUMBER OF ROAD)                                                          | as follows:                                                                                                                                           |
| The proposed pipeline will cross under the nstallation shall be made by boring a total length | ne indicated roads on the attached sheet.  h of 6706' line in Panola County.                                                                          |
| by the copies of the drawings attached to the                                                 | osed line and appurtenances is more fully shown<br>his notice. The line will be constructed and<br>directed by the County Commissioners in<br>ations. |
| Construction of this line will begin on or a December 2024                                    | after the 2nd day of                                                                                                                                  |
| BY;                                                                                           | M: ENSTEX TELEPHONE. CO-OP                                                                                                                            |
| TITI                                                                                          | LE: Naskon Area Manager                                                                                                                               |