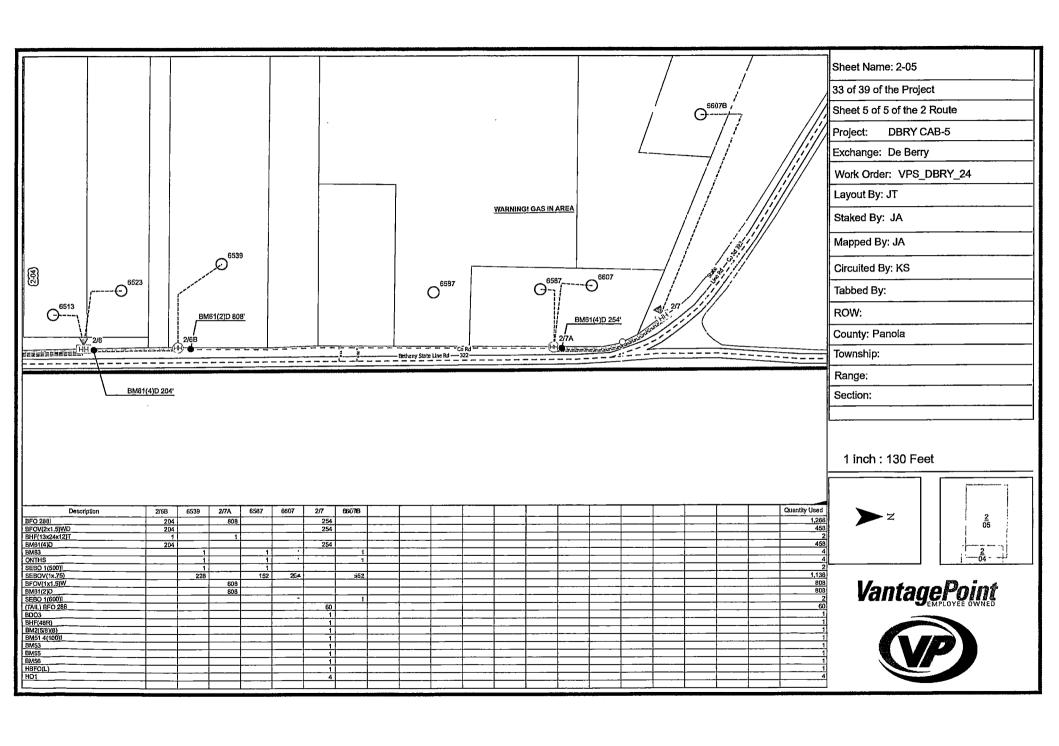

# Sheet: 1 of 1 Project: DBRY CAB-5 Exchange: De Berry Work Order: VPS\_DBRY\_24 Layout By: JT Staked By: JA Mapped By: JA Circuited By: KS Tabbed By: ROW:

**Cover Sheet** 

### Proposed DBRY CAB-5

WO: <u>VPS DBRY 24</u>
Exch: <u>De Berry</u>
Route: <u>CAB, 1, 2, 4</u>
ROW: <u>Public</u>
County: Panola/ Harrison

As Prepared By