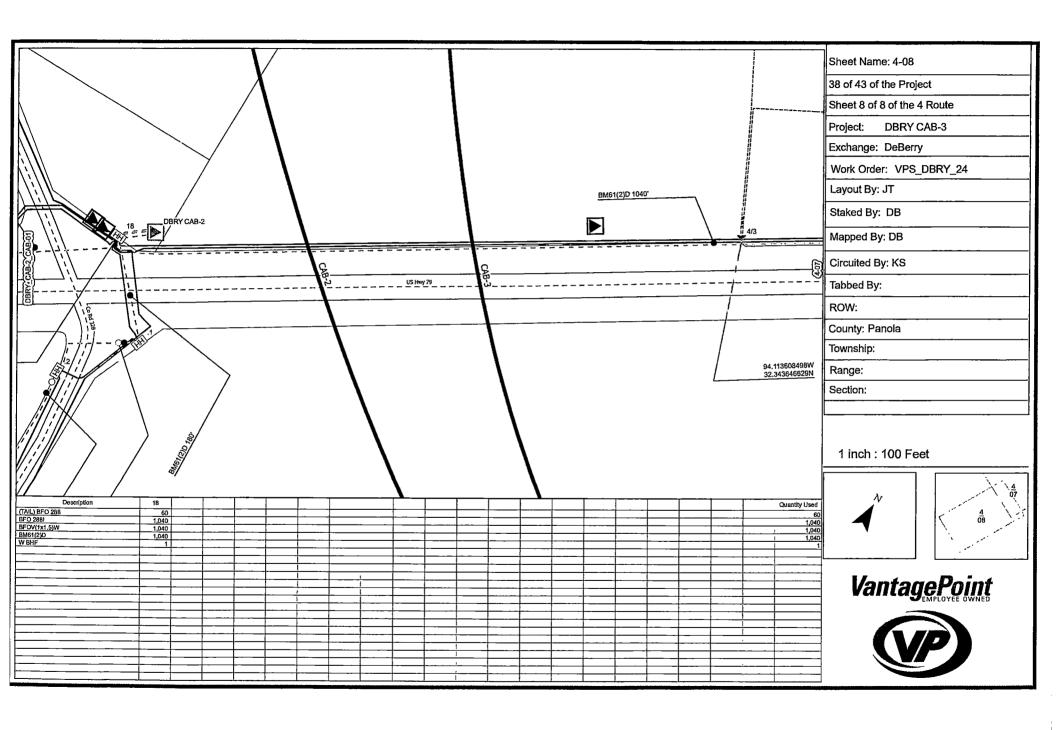

| Eastex Telephone Cooperative, Inc.                                                                                                                                                                | ,<br>                                                                         |
|---------------------------------------------------------------------------------------------------------------------------------------------------------------------------------------------------|-------------------------------------------------------------------------------|
| (COMPANY NAME)                                                                                                                                                                                    | proposes to place a                                                           |
| 1.25" conduit for fiber optic cable                                                                                                                                                               | line within the Right-of-Way                                                  |
| (PIPE SIZE)                                                                                                                                                                                       |                                                                               |
| of County Road: 322, 327, 333, 3331, and 3334 (NUMBER OF ROAD)                                                                                                                                    | as follows:                                                                   |
| The proposed pipeline will cross under the inconstallation shall be made by boring a total length of                                                                                              | dicated roads on the attached sheet.  16.138' line in Panola County.          |
| The location and description of the proposed by the copies of the drawings attached to this maintained on the County Right-of-Way as directed accordance with current Panola County Specification | notice. The line will be constructed and ected by the County Commissioners in |
| Construction of this line will begin on or after of December 2024                                                                                                                                 | the 2nd day of                                                                |
| FIRM: BY:                                                                                                                                                                                         | astex Telephone (0-0)                                                         |

### PANOLA COUNTY ROAD & BRIDGE DEPARTMENT, CARTHAGE, TEXAS Formal notice is hereby given that:

| Eastex Telephone Cooperative, Inc.                                                                                                                                                 | proposes to place a                                                      |
|------------------------------------------------------------------------------------------------------------------------------------------------------------------------------------|--------------------------------------------------------------------------|
| (COMPANY NAME)                                                                                                                                                                     |                                                                          |
| 1.25" conduit for fiber optic cable                                                                                                                                                | line within the Right-of-Way                                             |
| (PIPE SIZE)                                                                                                                                                                        |                                                                          |
| of County Road: 322, 327, 333, 3331, and 3334 (NUMBER OF ROAD)                                                                                                                     | as follows:                                                              |
| The proposed pipeline will cross under the installation shall be made by boring a total length                                                                                     | indicated roads on the attached sheet. of 16.138' line in Panola County. |
| The location and description of the proposity the copies of the drawings attached to the maintained on the County Right-of-Way as accordance with current Panola County Specifical | directed by the County Commissioners in                                  |
| Construction of this line will begin on or aft<br>December 2024                                                                                                                    | er the 2nd day of                                                        |
| FIRM<br>BY: <b>①</b>                                                                                                                                                               | Eastex Telephone CD-DP                                                   |

| Eastex Telephone Cooperative, Inc.                                                            | proposes to place a                                                                                                                                   |
|-----------------------------------------------------------------------------------------------|-------------------------------------------------------------------------------------------------------------------------------------------------------|
| COMPANY NAME)                                                                                 | •                                                                                                                                                     |
| 1.25" conduit for fiber optic cable                                                           | line within the Right-of-Way                                                                                                                          |
| PIPE SIZE)                                                                                    |                                                                                                                                                       |
| of County Road: 322 (NUMBER OF ROAD)                                                          | as follows:                                                                                                                                           |
| The proposed pipeline will cross under the nstallation shall be made by boring a total length | ne indicated roads on the attached sheet.  h of 6706' line in Panola County.                                                                          |
| by the copies of the drawings attached to the                                                 | osed line and appurtenances is more fully shown<br>his notice. The line will be constructed and<br>directed by the County Commissioners in<br>ations. |
| Construction of this line will begin on or a December 2024                                    | after the 2nd day of                                                                                                                                  |
| BY;                                                                                           | M: ENSTEX TELEPHONE. CO-OP                                                                                                                            |
| TITI                                                                                          | LE: Naskon Area Manager                                                                                                                               |