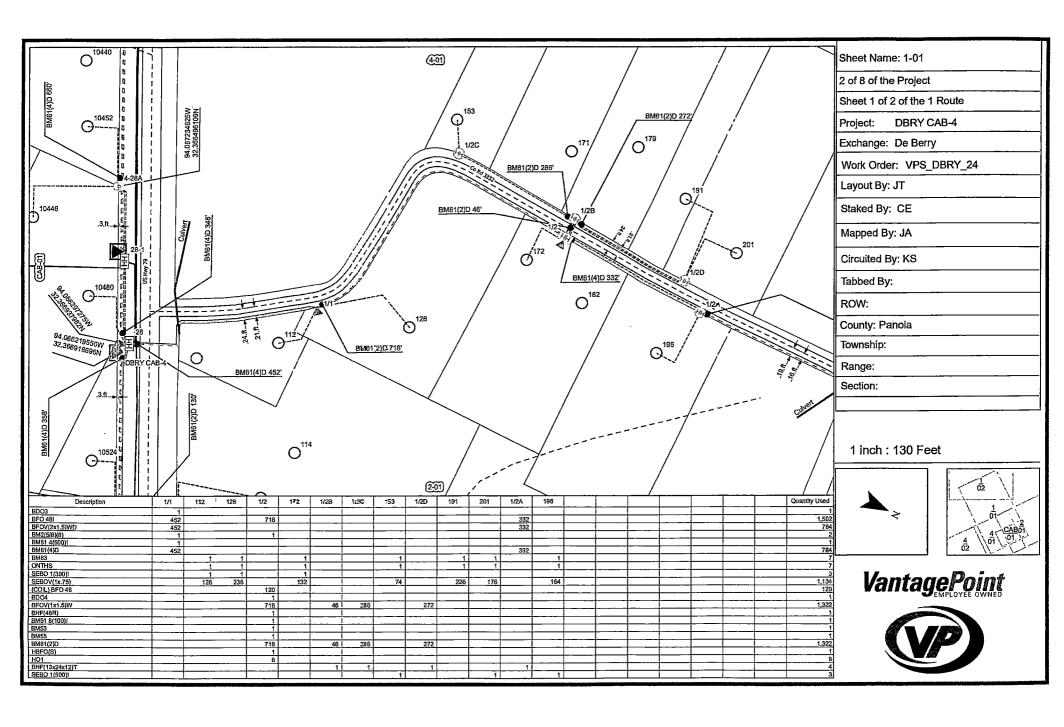

As Prepared By

**Cover Sheet** 

DBRY CAB-4

Work Order: VPS DBRY 24

Sheet: 1 of 1 Proiect:

Exchange: De Berry

### Unit Summary 10/31/2024

Project: DBRY CAB-4

| Description                                       | Part Number  | Account Code                                     | Preferred Vendor | Total Waste | Total Used | Total Order              |
|---------------------------------------------------|--------------|--------------------------------------------------|------------------|-------------|------------|--------------------------|
| (COIL) BFO 288<br>(COIL) BFO 48<br>(TAIL) BFO 288 |              | <del> </del>                                     | VPS Units        |             | 480<br>360 | 480<br>360<br>120<br>360 |
| (COIL) BFO 48                                     |              |                                                  | VPS Units        | 0           | 360        | 360                      |
| (TAIL) BFO 288                                    |              |                                                  | VPS Units        | - 0         | 120        | 120                      |
| (TAIL) BFO 48                                     |              |                                                  | VPS Units_       | 0           | 360        | 360                      |
| BDO3                                              |              |                                                  |                  | 0           | 5          |                          |
| BDO3<br>BDO4                                      | <u> </u>     |                                                  |                  | 0           | 71         |                          |
| BDSO (48)(144)<br>BFO 288I                        |              |                                                  | VPS Units        | 0           | 1          | 1                        |
| BFO 2881                                          |              |                                                  |                  | 0           | 4,354      | 4,354<br>6,334<br>3,906  |
| BFO 48I                                           |              | 1                                                |                  | 0           | 6,334      | 6,334                    |
| BFO 48I<br>BFOV(1x1.5)W                           |              |                                                  |                  | 01          | 3,906      | 3,906                    |
| BFOV(2x1,5)WD                                     |              |                                                  | <del></del>      | 0           | 3,176      | 3.176                    |
| BFOV(3x1.5)WD<br>BFOV(4x1.5)WD                    |              |                                                  |                  | 0           | 1,470      | 1,470                    |
| BFOV(4x1,5)WD                                     |              | -                                                |                  | 01          | 454        | 454                      |
| REOVISV1 5\\MO                                    |              |                                                  | <u> </u>         | 0           | 38         | 1,470<br>454<br>38       |
| BHF(13x24x12)T                                    | -            | 1                                                |                  | 0           | 13         | 13                       |
| BHF(48R)                                          |              |                                                  |                  | 0           | 5 (        | 5                        |
| BHF(13x24x12)T<br>BHF(48R)<br>BM2(5/8)(8)         |              |                                                  | VPS Units        | 0           | 12         | 12                       |
| BM51 4(100)I                                      |              |                                                  |                  | o l         | 2          |                          |
| BM51 4(500)I<br>BM51 4(800)I                      |              | <del></del>                                      | ··               | <u>_</u>    | 2          |                          |
| BM51 4(800))                                      |              |                                                  | <u> </u>         | 01          | 1          |                          |
| BM51 8(100)I                                      |              | <del>                                     </del> | <del></del>      |             | 10         | 10                       |
| BM51 8(500)I                                      |              | -                                                |                  |             | 2          | 10<br>2<br>2             |
| BMS1 8(800)i                                      |              | <del></del>                                      |                  |             | 2          | 2                        |
| BM53                                              |              |                                                  | VPS Units        | 0           | 5          | 5                        |
| BM53<br>BM55                                      |              | <u> </u>                                         | VPS Units        | õ           | 5          | 5                        |
| BM56<br>BM61(2)D                                  |              |                                                  | VPS Units        | 0           | 1          | 1                        |
| BM61(2)D                                          | <u> </u>     |                                                  | VPS Units        | o l         | 3,906      | 3,906                    |
| BM61(4)D                                          |              |                                                  | VPS Units        |             | 5,100      | 3,906<br>5,100           |
| BM83                                              |              | <u> </u>                                         | VPS Units        | 0           | 41         | 41                       |
| HBFO(L)                                           |              |                                                  | VPS Units        | ō           | 1          |                          |
| HBFO(S)                                           |              | 1                                                | VPS Units        | 0.1         | 5          |                          |
| HO1                                               | <del>-</del> |                                                  | VPS Units        | 0           | 76         | 76                       |
| ONTHS                                             |              |                                                  | VPS Units        | 0.1         | 41         | 41                       |
| SEBO 1(1200)I                                     |              | 1                                                |                  | 0           | 1          |                          |
| SEBO 1(300)(                                      |              |                                                  |                  | ő           | 16         | 16                       |
| SEBO 1(400)i<br>SEBO 1(500)i                      | 1            | 1                                                | 1                | · ŏl        | 3          |                          |
| SEBO 1(500)1                                      |              | 1                                                |                  | 0           | 11         | 11                       |
| SEBO 1(600)I                                      |              | 1                                                |                  | 0           | 6          | 6                        |
| SEBO 1(800)I                                      |              | · · · · · · · · · · · · · · · · · · ·            | 1                | 01          | 31         |                          |
| SEBO 1I                                           |              | †                                                | - 1              | - 01        | 1,452      | 1,452<br>11,150<br>2     |
| SEBOV(1x.75)                                      | -            | † · · · · · · · · · · · · · · · · · · ·          | 1                |             | 11,150     | 11,150                   |
| W BHF                                             |              | · -                                              | VPS Units        |             | 2          |                          |