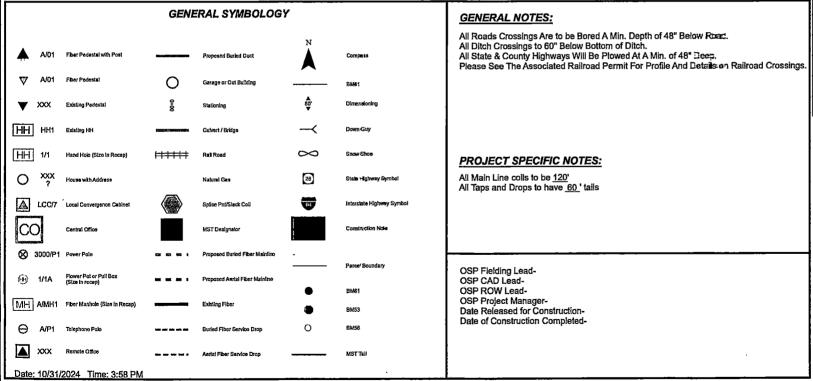

## Eastex De Berry Rural

State # Sohway Symbo

Interscate Highway Symbo

Percel Boundary

BM61

RM53

BM56

MSTTell

Proposed Aerial Fiber Mainlin

LCC/7 Local Convergence Cabinet

Flower Pot or Pull Box (Size in recep)

MH A/MH1 Fiber Manhole (Size in Recap)

Date: 10/31/2024 Time: 11:35 AM

3000/P1 Power Pole

#H 1/1A

XXX

All Main Line coils to be 120' All Taps and Drops to have 60 ' tails

OSP Fielding Lead-OSP CAD Lead-OSP ROW Lead-OSP Project Manager-Date Released for Construction-Date of Construction CompletedWO: VPS DBRY 24 Exch: De Berry Route: CAB, 1, 2, 4 ROW: Public Panola County:

### Eastex De Berry Rural Mapped By: JA 2024 FTTP Construction Sheets Circuited By: KS

MSTTat

XXX

Remote Office

Date: 10/31/2024 Time: 3:58 PM

Aerial Fiber Service Dros