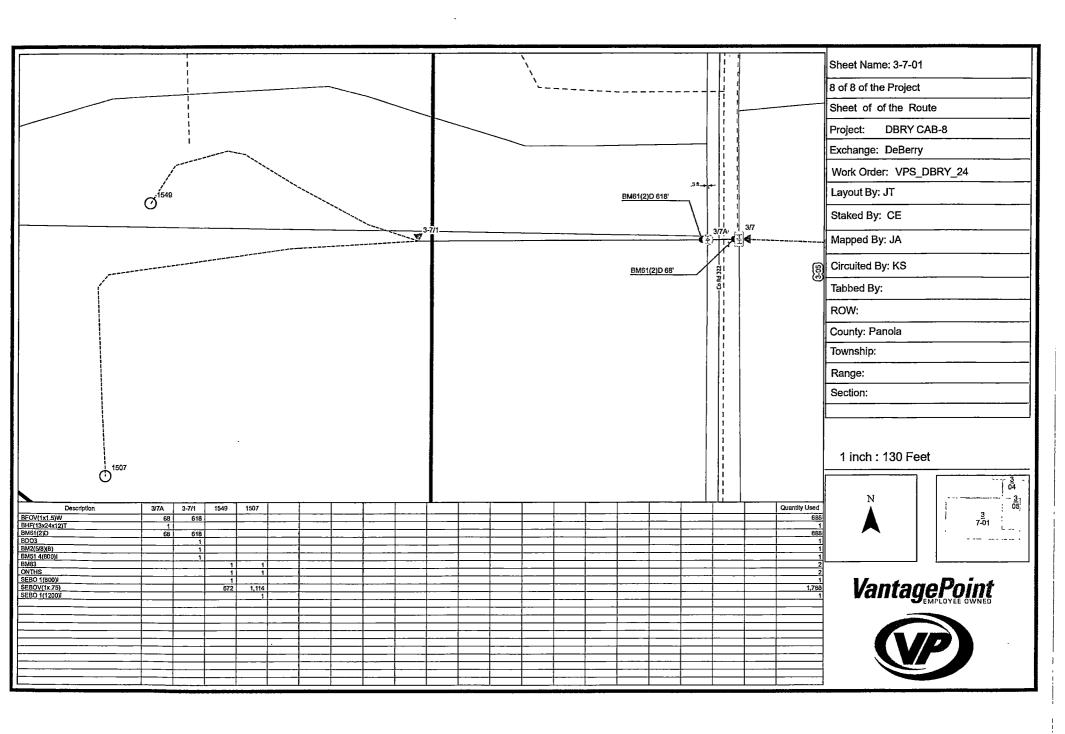

# Sheet: 1 of 1 Project: DBRY CAB-8 Exchange: De Berry Work Order: VPS\_DBRY\_24 Layout By: JT Staked By: CE Mapped By: JA Circuited By: KS Tabbed By: ROW:

**Cover Sheet** 

# Proposed DBRY CAB-8

WO: VPS DBRY 24
Exch: De Berry
Route: CAB, 3
ROW: Public
County: Panola

As Prepared By