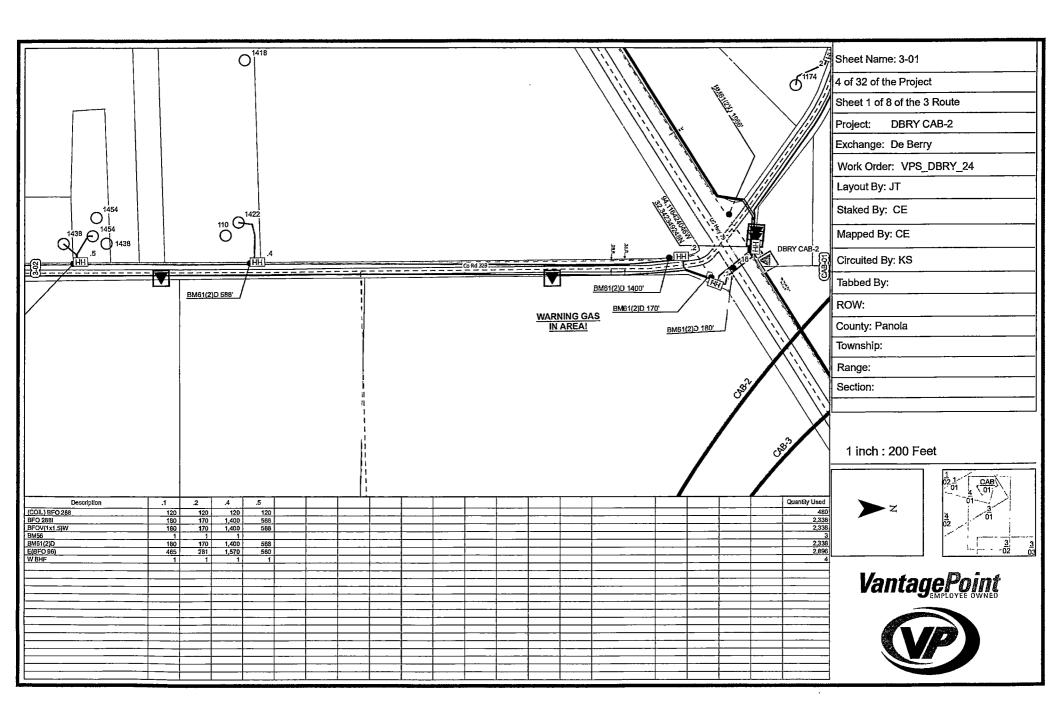

# Eastex De Berry Rural 2024 FTTP Construction Sheets

# Sheet: 1 of 1 Project: DBRY CAB-5 Exchange: De Berry Work Order: VPS\_DBRY\_24 Layout By: JT Staked By: JA Mapped By: JA Circuited By: KS Tabbed By: ROW:

**Cover Sheet** 

### Proposed DBRY CAB-5

WO: <u>VPS DBRY 24</u>
Exch: <u>De Berry</u>
Route: <u>CAB, 1, 2, 4</u>
ROW: <u>Public</u>
County: Panola/ Harrison

As Prepared By