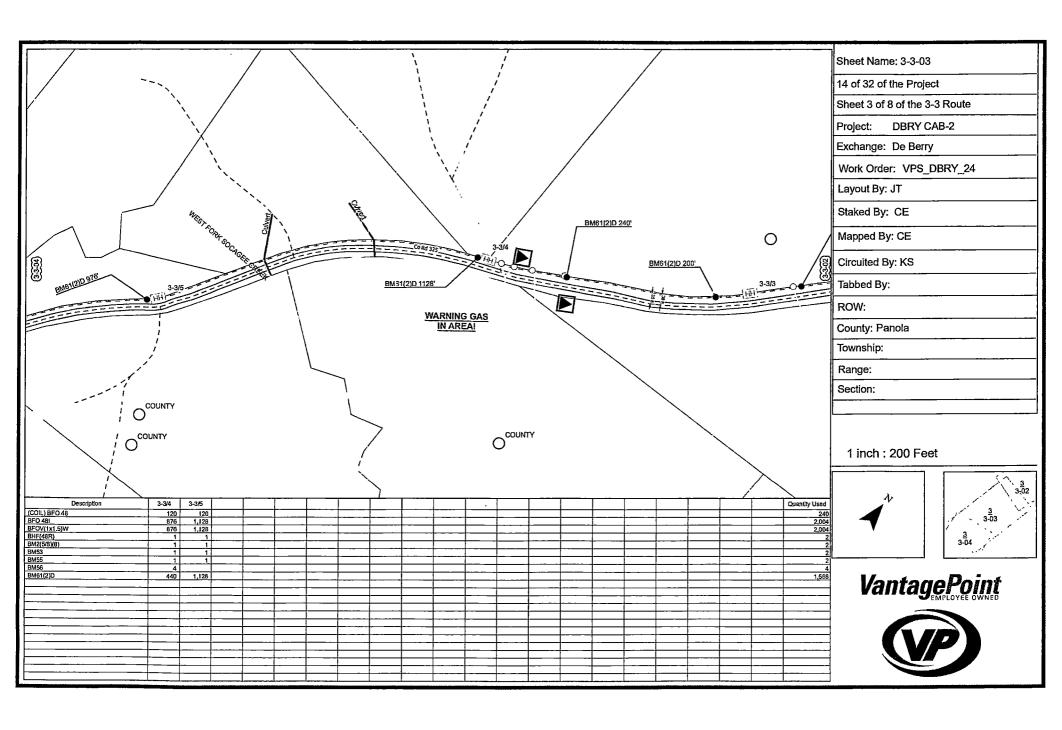

| Eastex Telephone Cooperative, Inc.                                                                                                                                                                | ,<br>                                                                         |
|---------------------------------------------------------------------------------------------------------------------------------------------------------------------------------------------------|-------------------------------------------------------------------------------|
| (COMPANY NAME)                                                                                                                                                                                    | proposes to place a                                                           |
| 1.25" conduit for fiber optic cable                                                                                                                                                               | line within the Right-of-Way                                                  |
| (PIPE SIZE)                                                                                                                                                                                       |                                                                               |
| of County Road: 322, 327, 333, 3331, and 3334 (NUMBER OF ROAD)                                                                                                                                    | as follows:                                                                   |
| The proposed pipeline will cross under the inconstallation shall be made by boring a total length of                                                                                              | dicated roads on the attached sheet.  16.138' line in Panola County.          |
| The location and description of the proposed by the copies of the drawings attached to this maintained on the County Right-of-Way as directed accordance with current Panola County Specification | notice. The line will be constructed and ected by the County Commissioners in |
| Construction of this line will begin on or after of December 2024                                                                                                                                 | the 2nd day of                                                                |
| FIRM: BY:                                                                                                                                                                                         | astex Telephone (0-0)                                                         |

| Eastex Telephone Cooperative, Inc.                                                            | proposes to place a                                                                                                                                   |
|-----------------------------------------------------------------------------------------------|-------------------------------------------------------------------------------------------------------------------------------------------------------|
| COMPANY NAME)                                                                                 | •                                                                                                                                                     |
| 1.25" conduit for fiber optic cable                                                           | line within the Right-of-Way                                                                                                                          |
| PIPE SIZE)                                                                                    |                                                                                                                                                       |
| of County Road: 322 (NUMBER OF ROAD)                                                          | as follows:                                                                                                                                           |
| The proposed pipeline will cross under the nstallation shall be made by boring a total length | ne indicated roads on the attached sheet.  h of 6706' line in Panola County.                                                                          |
| by the copies of the drawings attached to the                                                 | osed line and appurtenances is more fully shown<br>his notice. The line will be constructed and<br>directed by the County Commissioners in<br>ations. |
| Construction of this line will begin on or a December 2024                                    | after the 2nd day of                                                                                                                                  |
| BY;                                                                                           | M: ENSTEX TELEPHONE. CO-OP                                                                                                                            |
| TITI                                                                                          | LE: Naskon Area Manager                                                                                                                               |