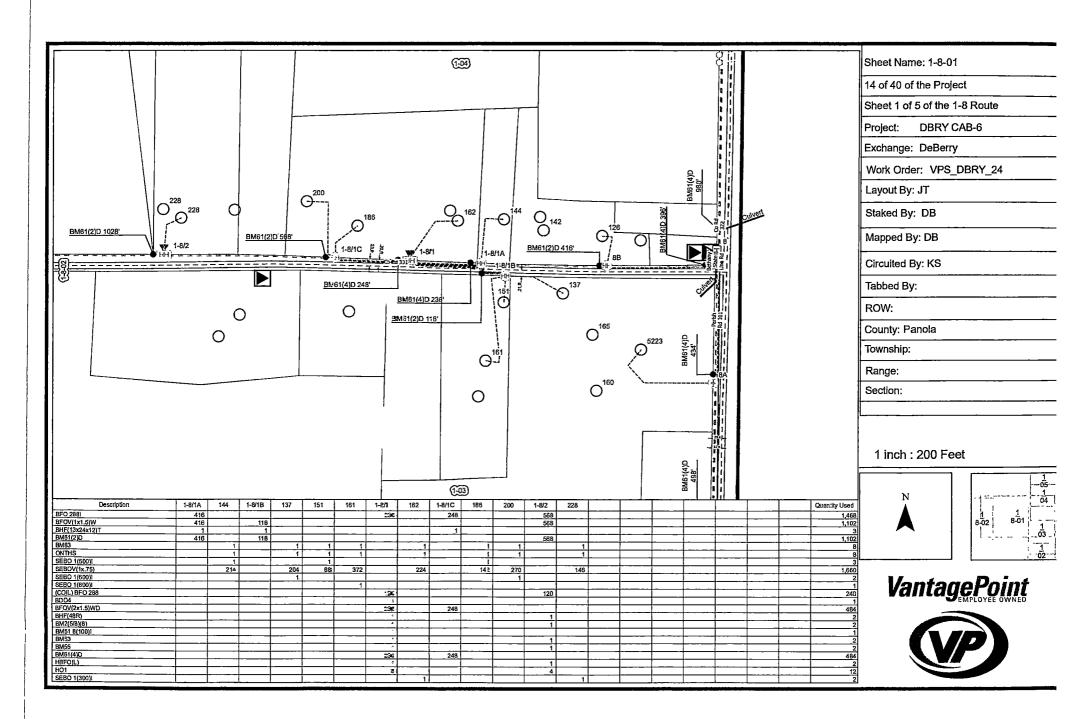

# Eastex DeBerry Rural 2024 FTTP Construction Sheets

# Sheet: 1 of 1 Project: DBRY CAB-8 Exchange: De Berry Work Order: VPS\_DBRY\_24 Layout By: JT Staked By: CE Mapped By: JA Circuited By: KS Tabbed By: ROW:

**Cover Sheet** 

# Proposed DBRY CAB-8

WO: VPS DBRY 24
Exch: De Berry
Route: CAB, 3
ROW: Public
County: Panola

As Prepared By