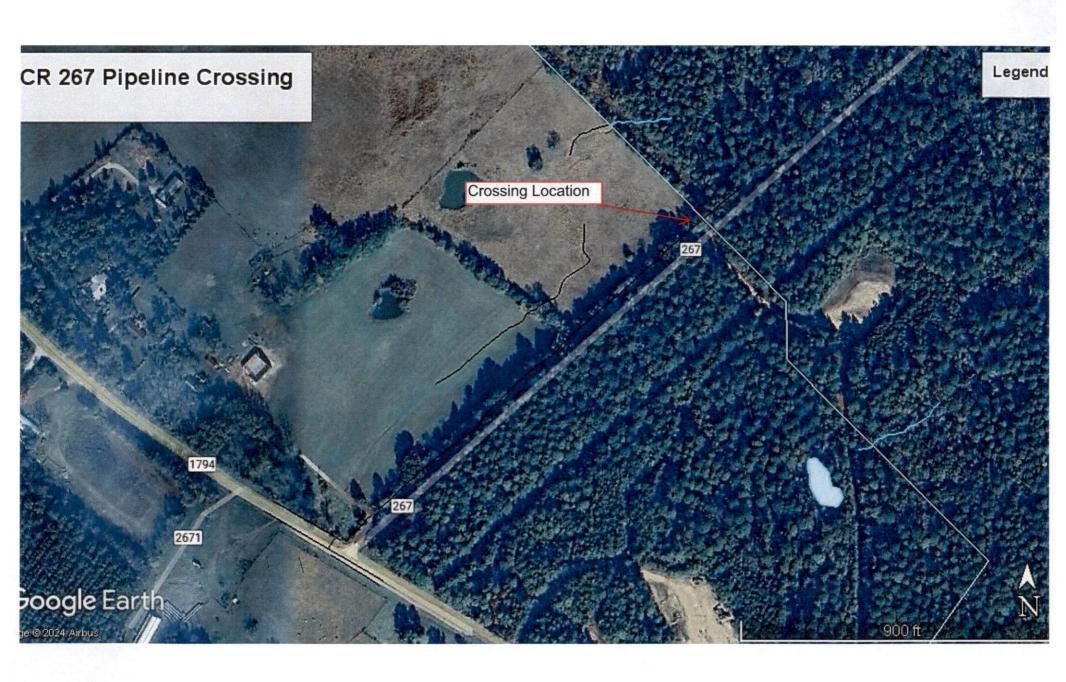

| Eastex Telephone Cooperative, Inc.                                                                                                                                                                | ,<br>                                                                         |
|---------------------------------------------------------------------------------------------------------------------------------------------------------------------------------------------------|-------------------------------------------------------------------------------|
| (COMPANY NAME)                                                                                                                                                                                    | proposes to place a                                                           |
| 1.25" conduit for fiber optic cable                                                                                                                                                               | line within the Right-of-Way                                                  |
| (PIPE SIZE)                                                                                                                                                                                       |                                                                               |
| of County Road: 322, 327, 333, 3331, and 3334 (NUMBER OF ROAD)                                                                                                                                    | as follows:                                                                   |
| The proposed pipeline will cross under the inconstallation shall be made by boring a total length of                                                                                              | dicated roads on the attached sheet.  16.138' line in Panola County.          |
| The location and description of the proposed by the copies of the drawings attached to this maintained on the County Right-of-Way as directed accordance with current Panola County Specification | notice. The line will be constructed and ected by the County Commissioners in |
| Construction of this line will begin on or after of December 2024                                                                                                                                 | the 2nd day of                                                                |
| FIRM: BY:                                                                                                                                                                                         | astex Telephone (0-0)                                                         |

| Eastex Telephone Cooperative, Inc.                                                            | proposes to place a                                                                                                                                   |
|-----------------------------------------------------------------------------------------------|-------------------------------------------------------------------------------------------------------------------------------------------------------|
| COMPANY NAME)                                                                                 | •                                                                                                                                                     |
| 1.25" conduit for fiber optic cable                                                           | line within the Right-of-Way                                                                                                                          |
| PIPE SIZE)                                                                                    |                                                                                                                                                       |
| of County Road: 322 (NUMBER OF ROAD)                                                          | as follows:                                                                                                                                           |
| The proposed pipeline will cross under the nstallation shall be made by boring a total length | ne indicated roads on the attached sheet.  h of 6706' line in Panola County.                                                                          |
| by the copies of the drawings attached to the                                                 | osed line and appurtenances is more fully shown<br>his notice. The line will be constructed and<br>directed by the County Commissioners in<br>ations. |
| Construction of this line will begin on or a December 2024                                    | after the 2nd day of                                                                                                                                  |
| BY;                                                                                           | M: ENSTEX TELEPHONE. CO-OP                                                                                                                            |
| TITI                                                                                          | LE: Naskon Area Manager                                                                                                                               |

### RE: County Roads #322

The Panola County Commissioners' Court offers no objection to the location on the right-of-way of your proposed 1.25" condult for fiber optic cable line within the right-of-way of County Road #322 as shown by accompanying drawings and notice except as noted below.