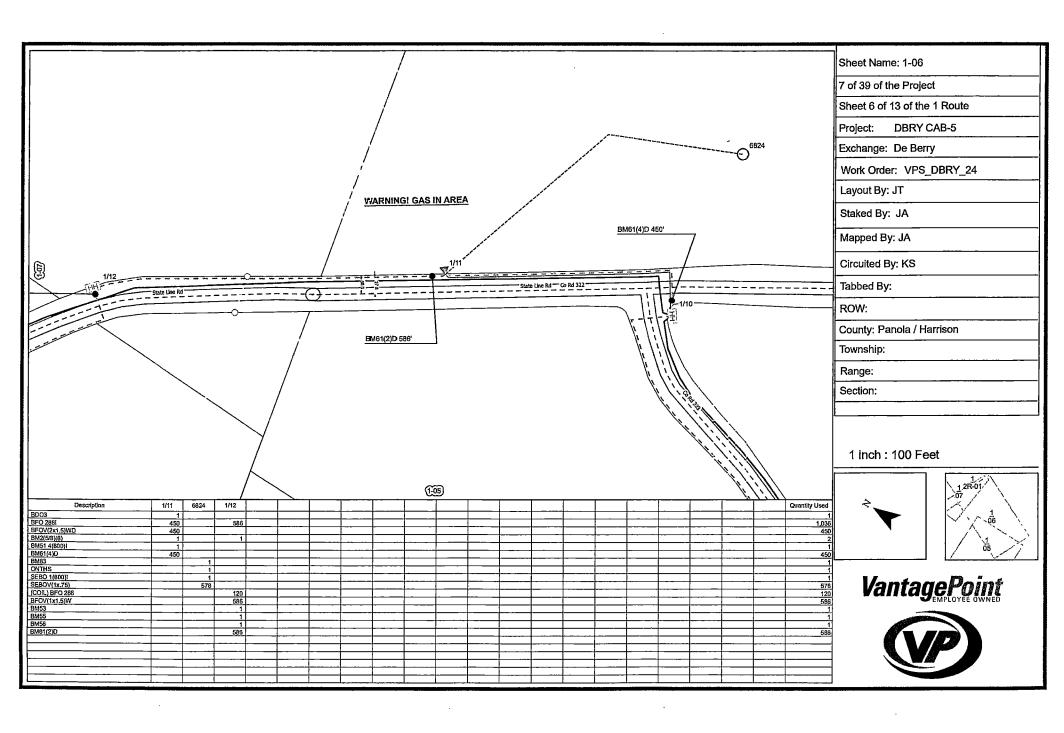

|                                                  |                      |                                       | 48,058     | 48,05                      |
| W BHF                          | +             | <del></del>                                      | VPS Units            | 0 -                                   | 48,038     | 40,00                      |
|                                |               | <del></del>                                      | VYS UNIIS            |                                       |            |                            |
| CX BHF(48R)                    |               |                                                  |                      | <u> </u>                              | 2          |                            |



























# NOTICE OF PROPOSED INSTALLATION PIPELINE AND/OR UTILITY LINES

TO: THE PANOLA COUNTY COMMISSIONER'S COURT

c/o

PANOLA COUNTY ROAD & BRIDGE DEPARTMENT, <u>CARTHAGE</u>, <u>TEXAS</u>
Formal notice is hereby given that:

| Eastex Telephone Cooperative, Inc.                                                            | proposes to place a                                                                                                                                   |
|-----------------------------------------------------------------------------------------------|-------------------------------------------------------------------------------------------------------------------------------------------------------|
| COMPANY NAME)