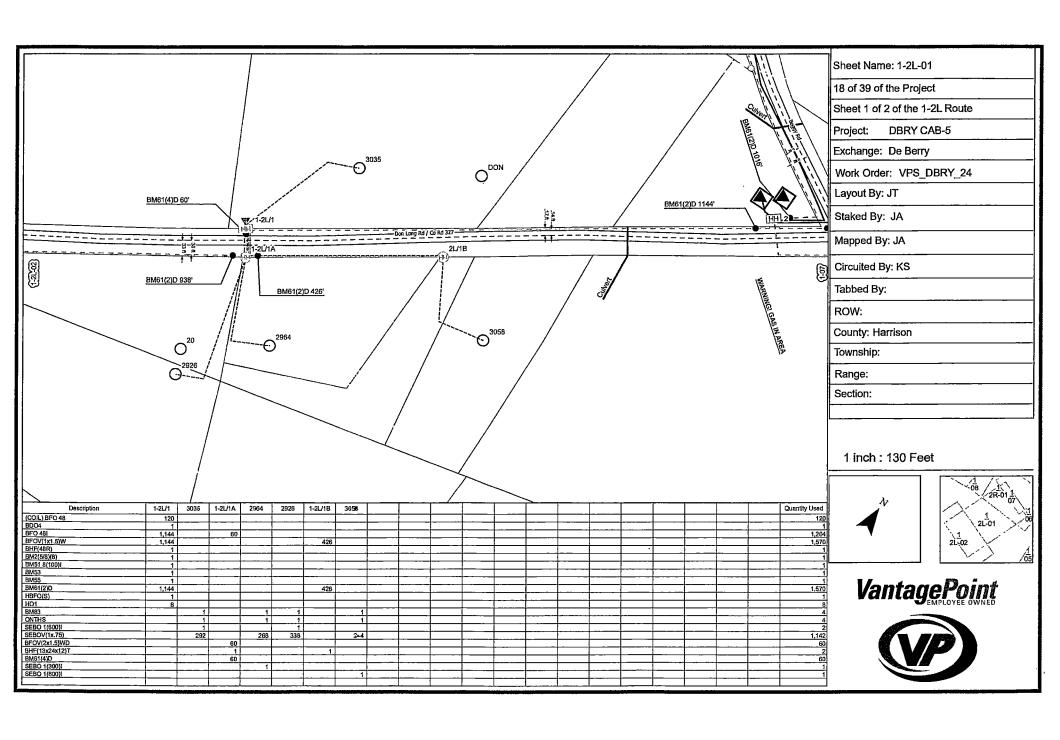

As Prepared By

**Cover Sheet** 

DBRY CAB-4

Work Order: VPS DBRY 24

Sheet: 1 of 1 Proiect:

Exchange: De Berry

### Unit Summary 10/31/2024

Project: DBRY CAB-4

| Description                                       | Part Number  | Account Code                                     | Preferred Vendor | Total Waste | Total Used | Total Order              |
|---------------------------------------------------|--------------|--------------------------------------------------|------------------|-------------|------------|--------------------------|
| (COIL) BFO 288<br>(COIL) BFO 48<br>(TAIL) BFO 288 |              | <del> </del>                                     | VPS Units        |             | 480<br>360 | 480<br>360<br>120<br>360 |
| (COIL) BFO 48                                     |              |                                                  | VPS Units        | 0           | 360        | 360                      |
| (TAIL) BFO 288                                    |              |                                                  | VPS Units        | - 0         | 120        | 120                      |
| (TAIL) BFO 48                                     |              |                                                  | VPS Units_       | 0           | 360        | 360                      |
| BDO3                                              |              |                                                  |                  | 0           | 5          |                          |
| BDO3<br>BDO4                                      | <u> </u>     |                                                  |                  | 0           | 71         |                          |
| BDSO (48)(144)<br>BFO 288I                        |              |                                                  | VPS Units        | 0           | 1          | 1                        |
| BFO 2881                                          |              |                                                  |                  | 0           | 4,354      | 4,354<br>6,334<br>3,906  |
| BFO 48I                                           |              | 1                                                |                  | 0           | 6,334      | 6,334                    |
| BFO 48I<br>BFOV(1x1.5)W                           |              |                                                  |                  | 01          | 3,906      | 3,906                    |
| BFOV(2x1,5)WD                                     |              |                                                  | <del></del>      | 0           | 3,176      | 3.176                    |
| BFOV(3x1.5)WD<br>BFOV(4x1.5)WD                    |              |                                                  |                  | 0           | 1,470      | 1,470                    |
| BFOV(4x1,5)WD                                     |              | -                                                |                  | 01          | 454        | 454                      |
| REOVISV1 5\\MO                                    |              |                                                  | <u> </u>         | 0           | 38         | 1,470<br>454<br>38       |
| BHF(13x24x12)T                                    | -            | 1                                                |                  | 0           | 13         | 13                       |
| BHF(48R)                                          |              |                                                  |                  | 0           | 5 (        | 5                        |
| BHF(13x24x12)T<br>BHF(48R)<br>BM2(5/8)(8)         |              |                                                  | VPS Units        | 0           | 12         | 12                       |
| BM51 4(100)I                                      |              |                                                  |                  | o l         | 2          |                          |
| BM51 4(500)I<br>BM51 4(800)I                      |              | <del></del>                                      | ··               | <u>_</u>    | 2          |                          |
| BM51 4(800))                                      |              |                                                  | <u> </u>         | 01          | 1          |                          |
| BM51 8(100)I                                      |              | <del>                                     </del> | <del></del>      |             | 10         | 10                       |
| BM51 8(500)I                                      |              | -                                                |                  |             | 2          | 10<br>2<br>2             |
| BMS1 8(800)i                                      |              | <del></del>                                      |                  |             | 2          | 2                        |
| BM53                                              |              |                                                  | VPS Units        | 0           | 5          | 5                        |
| BM53<br>BM55                                      |              | <u> </u>                                         | VPS Units        | õ           | 5          | 5                        |
| BM56<br>BM61(2)D                                  |              |                                                  | VPS Units        | 0           | 1          | 1                        |
| BM61(2)D                                          | <u> </u>     |                                                  | VPS Units        | o l         | 3,906      | 3,906                    |
| BM61(4)D                                          |              |                                                  | VPS Units        |             | 5,100      | 3,906<br>5,100           |
| BM83                                              |              | <u> </u>                                         | VPS Units        | 0           | 41         | 41                       |
| HBFO(L)                                           |              |                                                  | VPS Units        | ō           | 1          |                          |
| HBFO(S)                                           |              | 1                                                | VPS Units        | 0.1         | 5          |                          |
| HO1                                               | <del>-</del> |                                                  | VPS Units        | 0           | 76         | 76                       |
| ONTHS                                             |              |                                                  | VPS Units        | 0.1         | 41         | 41                       |
| SEBO 1(1200)I                                     |              | 1                                                |                  | 0           | 1          |                          |
| SEBO 1(300)(                                      |              |                                                  |                  | ő           | 16         | 16                       |
| SEBO 1(400)i<br>SEBO 1(500)i                      | 1            | 1                                                | 1                | · ŏl        | 3          |                          |
| SEBO 1(500)1                                      |              | 1                                                |                  | 0           | 11         | 11                       |
| SEBO 1(600)I                                      |              | 1                                                |                  | 0           | 6          | 6                        |
| SEBO 1(800)I                                      |              | · · · · · · · · · · · · · · · · · · ·            | 1                | 01          | 31         |                          |
| SEBO 1I                                           |              | †                                                | - 1              | - 01        | 1,452      | 1,452<br>11,150<br>2     |
| SEBOV(1x.75)                                      | -            | † · · · · · · · · · · · · · · · · · · ·          | 1                |             | 11,150     | 11,150                   |
| W BHF                                             |              | · -                                              | VPS Units        |             | 2          |                          |