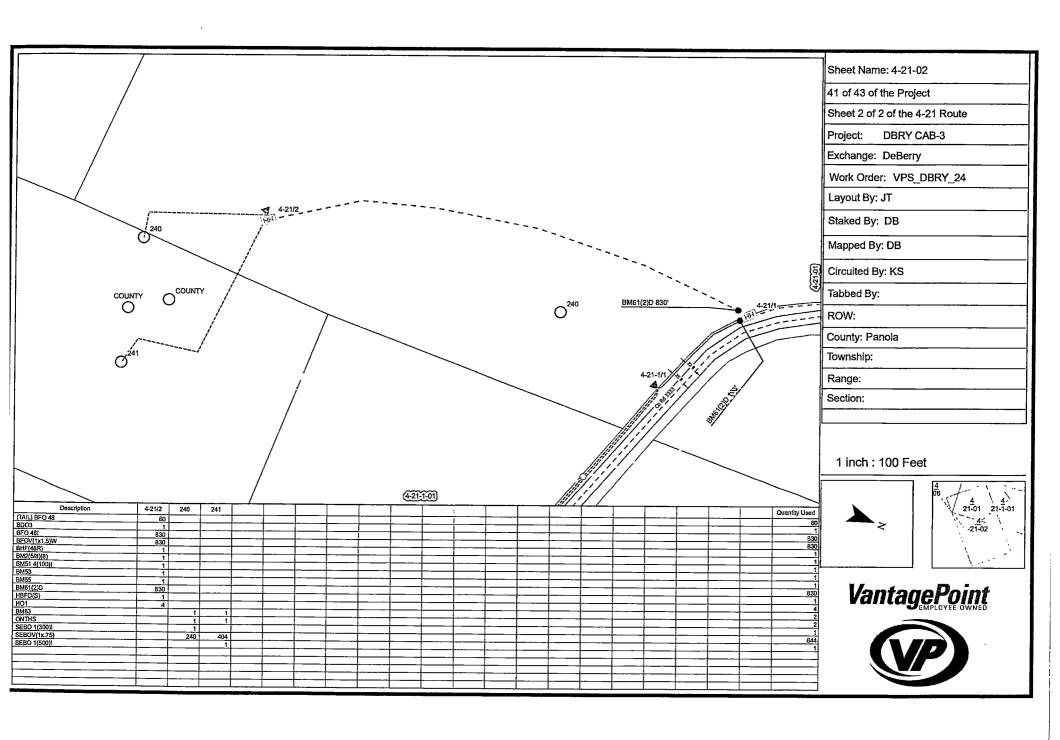

| Eastex Telephone Cooperative, Inc.                                                                                                                                                                | ,<br>                                                                         |
|---------------------------------------------------------------------------------------------------------------------------------------------------------------------------------------------------|-------------------------------------------------------------------------------|
| (COMPANY NAME)                                                                                                                                                                                    | proposes to place a                                                           |
| 1.25" conduit for fiber optic cable                                                                                                                                                               | line within the Right-of-Way                                                  |
| (PIPE SIZE)                                                                                                                                                                                       |                                                                               |
| of County Road: 322, 327, 333, 3331, and 3334 (NUMBER OF ROAD)                                                                                                                                    | as follows:                                                                   |
| The proposed pipeline will cross under the inconstallation shall be made by boring a total length of                                                                                              | dicated roads on the attached sheet.  16.138' line in Panola County.          |
| The location and description of the proposed by the copies of the drawings attached to this maintained on the County Right-of-Way as directed accordance with current Panola County Specification | notice. The line will be constructed and ected by the County Commissioners in |
| Construction of this line will begin on or after of December 2024                                                                                                                                 | the 2nd day of                                                                |
| FIRM: BY:                                                                                                                                                                                         | astex Telephone (0-0)                                                         |

### PANOLA COUNTY ROAD & BRIDGE DEPARTMENT, CARTHAGE, TEXAS Formal notice is hereby given that:

| Eastex Telephone Cooperative, Inc.                                                                                                                                                 | proposes to place a                                                      |
|------------------------------------------------------------------------------------------------------------------------------------------------------------------------------------|--------------------------------------------------------------------------|
| (COMPANY NAME)                                                                                                                                                                     |                                                                          |
| 1.25" conduit for fiber optic cable                                                                                                                                                | line within the Right-of-Way                                             |
| (PIPE SIZE)                                                                                                                                                                        |                                                                          |
| of County Road: 322, 327, 333, 3331, and 3334 (NUMBER OF ROAD)                                                                                                                     | as follows:                                                              |
| The proposed pipeline will cross under the installation shall be made by boring a total length                                                                                     | indicated roads on the attached sheet. of 16.138' line in Panola County. |
| The location and description of the proposity the copies of the drawings attached to the maintained on the County Right-of-Way as accordance with current Panola County Specifical | directed by the County Commissioners in                                  |
| Construction of this line will begin on or aft<br>December 2024                                                                                                                    | er the 2nd day of                                                        |
| FIRM<br>BY: <b>①</b>                                                                                                                                                               | Eastex Telephone CD-DP                                                   |

| Eastex Telephone Cooperative, Inc.                                                            | proposes to place a                                                                                                                                   |
|-----------------------------------------------------------------------------------------------|-------------------------------------------------------------------------------------------------------------------------------------------------------|
| COMPANY NAME)                                                                                 | •                                                                                                                                                     |
| 1.25" conduit for fiber optic cable                                                           | line within the Right-of-Way                                                                                                                          |
| PIPE SIZE)                                                                                    |                                                                                                                                                       |
| of County Road: 322 (NUMBER OF ROAD)                                                          | as follows:                                                                                                                                           |
| The proposed pipeline will cross under the nstallation shall be made by boring a total length | ne indicated roads on the attached sheet.  h of 6706' line in Panola County.                                                                          |
| by the copies of the drawings attached to the                                                 | osed line and appurtenances is more fully shown<br>his notice. The line will be constructed and<br>directed by the County Commissioners in<br>ations. |
| Construction of this line will begin on or a December 2024                                    | after the 2nd day of                                                                                                                                  |
| BY;                                                                                           | M: ENSTEX TELEPHONE. CO-OP                                                                                                                            |
| TITI                                                                                          | LE: Naskon Area Manager                                                                                                                               |