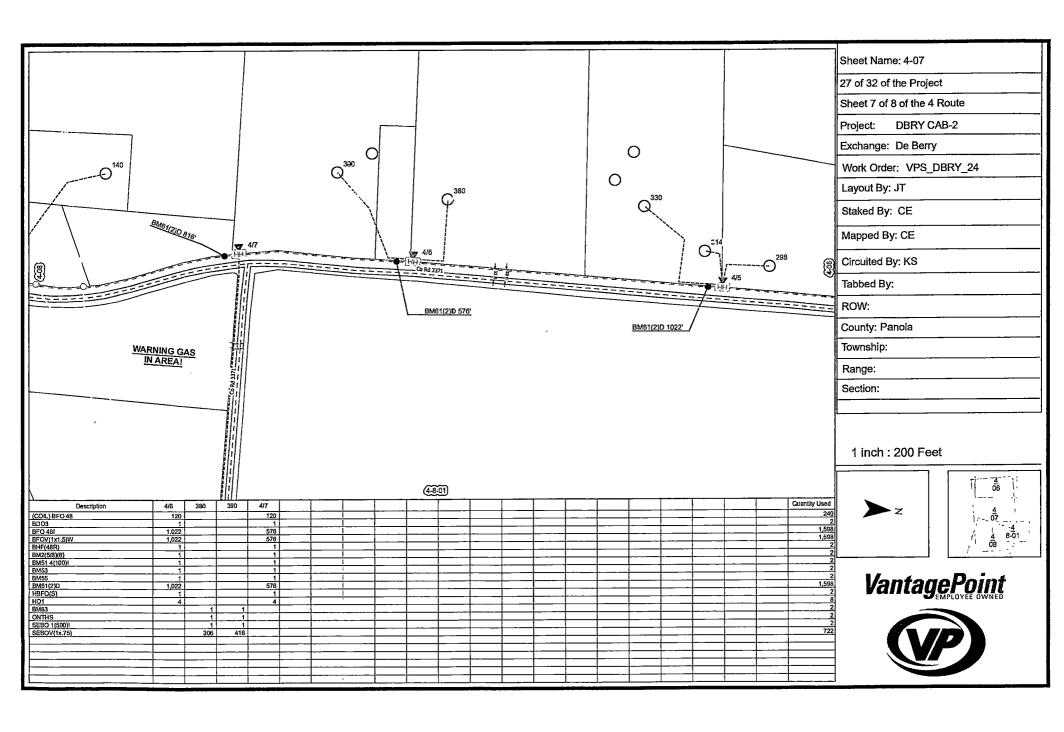

# Sheet: 1 of 1 Project: DBRY CAB-5 Exchange: De Berry Work Order: VPS\_DBRY\_24 Layout By: JT Staked By: JA Mapped By: JA Circuited By: KS Tabbed By: ROW:

**Cover Sheet** 

### Proposed DBRY CAB-5

WO: <u>VPS DBRY 24</u>
Exch: <u>De Berry</u>
Route: <u>CAB, 1, 2, 4</u>
ROW: <u>Public</u>
County: Panola/ Harrison

As Prepared By

### Unit Summary 10/31/2024

Project: DBRY CAB-5

| Description                          | Part Number | Account Code                                       | Preferred Vendor | Totas W≘ste  | Total Used  | Total Order                                           |
|--------------------------------------|-------------|----------------------------------------------------|------------------|--------------|-------------|-------------------------------------------------------|
| (COIL) BFO 288                       |             | i i                                                | VPS Units        | 0            | 3,840       | 3,840<br>1,080<br>360                                 |
| (COIL) BFO 48                        |             | T                                                  | VPS Units        | 0            | 1,080       | 1,080                                                 |
| (TAIL) BFO 288                       | <u> </u>    |                                                    | VPS Units        | 0            | 360         | 360                                                   |
| (TAIL) BFO 48                        |             |                                                    | VPS Units        | 0            | 480         | 480                                                   |
| BDO3                                 |             |                                                    |                  | 0            | 20          | 20<br>19                                              |
| BDO4                                 |             | T T                                                |                  | 0            | 19          | 19                                                    |
| BDSO(48)(432)<br>BFO 288I<br>BFO 48I |             | i                                                  | VPS Units        | 0            | - 1         | 1                                                     |
| BFO 2881                             |             | i                                                  |                  | 0            | 36,356      | 36,356<br>13,100                                      |
| BFO 48I                              |             | i                                                  |                  | 0            | 13,100      | 13,100                                                |
| BFOV(1x1.5)W                         | <del></del> | i -                                                |                  | 0 1          | 35,276      | 35,276                                                |
| BFOV(2x1.5)WD                        |             | <u> </u>                                           |                  | 0            | 9,962       | 35,276<br>9,962<br>2,326                              |
| BFOV(3x1,5)WD                        |             | i                                                  |                  | Ó            | 2,326       | 2,326                                                 |
| BFOV(4x1.5)WD                        |             | i                                                  |                  | 0            | 514         | 514                                                   |
| BHF(13x24x12)T                       |             | <del> </del>                                       |                  | 0            | 49          | 49                                                    |
| BHF(48R)                             |             | - <del>i</del>                                     | <del></del>      | ŏ            | 31          | 31                                                    |
| BM2(5/8)(8)                          | <del></del> | ·                                                  | VPS Units        |              | 48          | 48                                                    |
| BM51 12(100)I                        | ·           | · <del>· · · · · · · · · · · · · · · · · · ·</del> |                  | ŏ            | 2           | 2                                                     |
| BM51 12(500)I                        | <del></del> | <del></del>                                        | <del></del>      | ő            |             | 1                                                     |
| BM51 4(100)I                         |             | <del></del>                                        | <del></del>      | <del> </del> | 12          | 12                                                    |
| BM51 4(1000)i                        |             |                                                    |                  | <u>ŏ</u>     |             |                                                       |
| BM51 4(1000)I                        |             | +                                                  |                  | ől           | 2           | 2                                                     |
| BM51 4(300) <br>BM51 4(500)          | -           | <del></del>                                        | <del> -</del>    | <u>ö</u> l   | - 4         | <del></del>                                           |
| DMS1 4(300)I                         |             | <del>-</del>                                       |                  |              | <del></del> | i                                                     |
| BM51 4(800):<br>BM51 8(100):         |             | <del> </del>                                       |                  |              | 12          | 12                                                    |
| BM51 8(100)I                         |             |                                                    |                  | - 0          | 1           |                                                       |
| BM51 8(500)I                         |             |                                                    |                  | ől           |             |                                                       |
| BM51 8(800)I                         | <del></del> |                                                    |                  | <del> </del> |             |                                                       |
| DM3 ( 0(000))                        |             |                                                    | VPS Units        | <del></del>  | 35          | 2<br>35<br>35<br>45<br>35,270<br>11,928<br>488<br>488 |
| BM53                                 |             | <del></del>                                        | VPS Units        |              | 35          | 35                                                    |
| BM55<br>BM56                         | · <u> </u>  |                                                    | VPS Units        | - 0          | 45          | 45                                                    |
| BM61(2)D                             |             | -                                                  | VPS Units        |              | 35,270      | 25 270                                                |
| BM61(2)D                             |             |                                                    | VPS Units        | 0            | 11,928      | 11 020                                                |
| BM61(4)D                             |             |                                                    | VPS Units        | 0            |             | 11,320                                                |
| BM61(6)D                             |             |                                                    | VPS Units        | 0            | 488<br>144  |                                                       |
| BM83                                 |             | 1                                                  | VPS Units        | 0            | 144         | 144                                                   |
| HBFO(L)                              |             | <del>                                     </del>   | VPS Units        | 0            | 23          |                                                       |
| HBFO(S)                              |             |                                                    | VPS Units        | 0            | 12          | 12                                                    |
| HO1                                  |             |                                                    | VPS Units        | 0            | 472         | 23<br>12<br>472<br>143                                |
| ONTHS                                |             |                                                    | VPS Units        | 0            | 143         | 143                                                   |
| ONTMDU48H                            |             |                                                    | VPS Units        | 0            | 1           |                                                       |
| SEBO 1(1000)I                        |             |                                                    |                  | 0            | 5           |                                                       |
| SEBO 1(1200)I                        |             |                                                    |                  | 0            | 4           | 4<br>34<br>23<br>20<br>29<br>29                       |
| SEBO 1(300)I                         |             |                                                    |                  | 0            | 34          | 34                                                    |
| SEBO 1(400)I                         |             |                                                    |                  | 0            | 23          | 23                                                    |
| SEBO 1(500)I                         |             |                                                    |                  | 0            | 20          | 20                                                    |
| SEBO 1(600)i                         |             | 1                                                  |                  | 0            | 29          |                                                       |
| SEBO 1(800)i                         |             |                                                    |                  | 0            | 23          | 23                                                    |
| SEBO 1I                              |             |                                                    |                  | 0            | 8,004       | 8,004                                                 |
| SEBO 481                             | <u> </u>    | T                                                  | 1                |              | 370         | 8,004<br>370<br>48,058                                |
| SEBOV(1x,75)                         | <del></del> |                                                    | ·                | 0            | 48,058      | 48,058                                                |
| W BHF                                |             | -                                                  | VPS Units        |              | 6           | 6                                                     |
| XX BHF(48R)                          |             | 1                                                  |                  | <del>-</del> | 2           | 2                                                     |