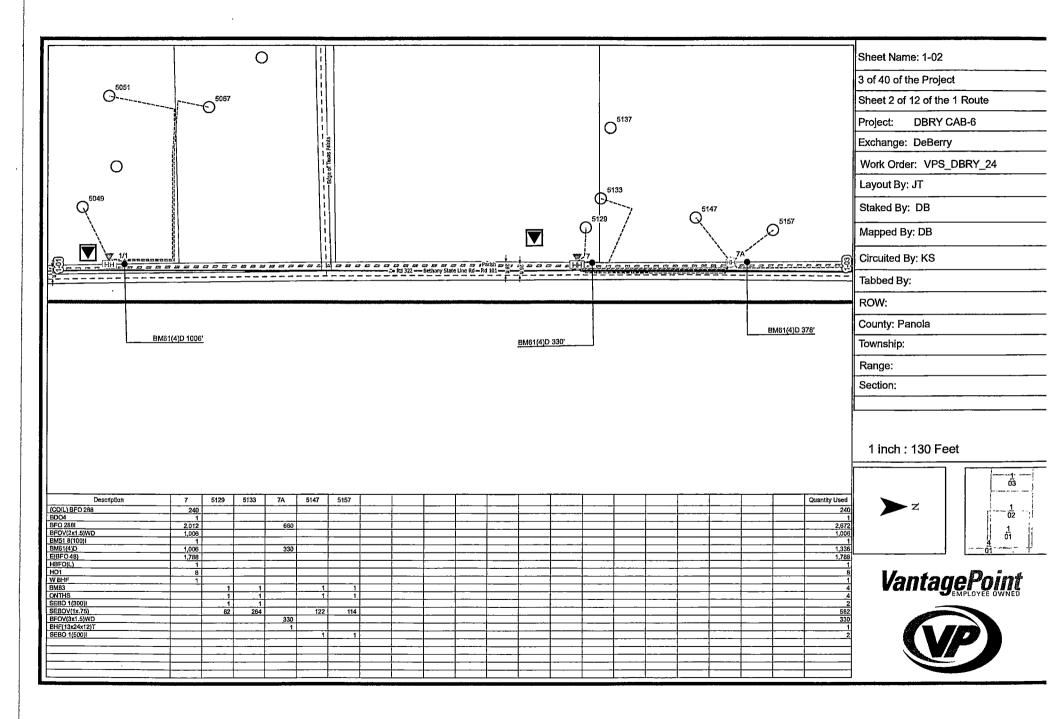

| Eastex Telephone Cooperative, Inc.                                                                                                                                                                | ,<br>                                                                         |
|---------------------------------------------------------------------------------------------------------------------------------------------------------------------------------------------------|-------------------------------------------------------------------------------|
| (COMPANY NAME)                                                                                                                                                                                    | proposes to place a                                                           |
| 1.25" conduit for fiber optic cable                                                                                                                                                               | line within the Right-of-Way                                                  |
| (PIPE SIZE)                                                                                                                                                                                       |                                                                               |
| of County Road: 322, 327, 333, 3331, and 3334 (NUMBER OF ROAD)                                                                                                                                    | as follows:                                                                   |
| The proposed pipeline will cross under the inconstallation shall be made by boring a total length of                                                                                              | dicated roads on the attached sheet.  16.138' line in Panola County.          |
| The location and description of the proposed by the copies of the drawings attached to this maintained on the County Right-of-Way as directed accordance with current Panola County Specification | notice. The line will be constructed and ected by the County Commissioners in |
| Construction of this line will begin on or after of December 2024                                                                                                                                 | the 2nd day of                                                                |
| FIRM: BY:                                                                                                                                                                                         | astex Telephone (0-0)                                                         |

### PANOLA COUNTY ROAD & BRIDGE DEPARTMENT, CARTHAGE, TEXAS Formal notice is hereby given that:

| Eastex Telephone Cooperative, Inc.                                                                                                                                                 | proposes to place a                                                      |
|------------------------------------------------------------------------------------------------------------------------------------------------------------------------------------|--------------------------------------------------------------------------|
| (COMPANY NAME)                                                                                                                                                                     |                                                                          |
| 1.25" conduit for fiber optic cable                                                                                                                                                | line within the Right-of-Way                                             |
| (PIPE SIZE)                                                                                                                                                                        |                                                                          |
| of County Road: 322, 327, 333, 3331, and 3334 (NUMBER OF ROAD)                                                                                                                     | as follows:                                                              |
| The proposed pipeline will cross under the installation shall be made by boring a total length                                                                                     | indicated roads on the attached sheet. of 16.138' line in Panola County. |
| The location and description of the proposity the copies of the drawings attached to the maintained on the County Right-of-Way as accordance with current Panola County Specifical | directed by the County Commissioners in                                  |
| Construction of this line will begin on or aft<br>December 2024                                                                                                                    | er the 2nd day of                                                        |
| FIRM<br>BY: <b>①</b>                                                                                                                                                               | Eastex Telephone CD-DP                                                   |

| Eastex Telephone Cooperative, Inc.                                                            | proposes to place a                                                                                                                                   |
|-----------------------------------------------------------------------------------------------|-------------------------------------------------------------------------------------------------------------------------------------------------------|
| COMPANY NAME)                                                                                 | •                                                                                                                                                     |
| 1.25" conduit for fiber optic cable                                                           | line within the Right-of-Way                                                                                                                          |
| PIPE SIZE)                                                                                    |                                                                                                                                                       |
| of County Road: 322 (NUMBER OF ROAD)                                                          | as follows:                                                                                                                                           |
| The proposed pipeline will cross under the nstallation shall be made by boring a total length | ne indicated roads on the attached sheet.  h of 6706' line in Panola County.                                                                          |
| by the copies of the drawings attached to the                                                 | osed line and appurtenances is more fully shown<br>his notice. The line will be constructed and<br>directed by the County Commissioners in<br>ations. |
| Construction of this line will begin on or a December 2024                                    | after the 2nd day of                                                                                                                                  |
| BY;                                                                                           | M: ENSTEX TELEPHONE. CO-OP                                                                                                                            |
| TITI                                                                                          | LE: Naskon Area Manager                                                                                                                               |