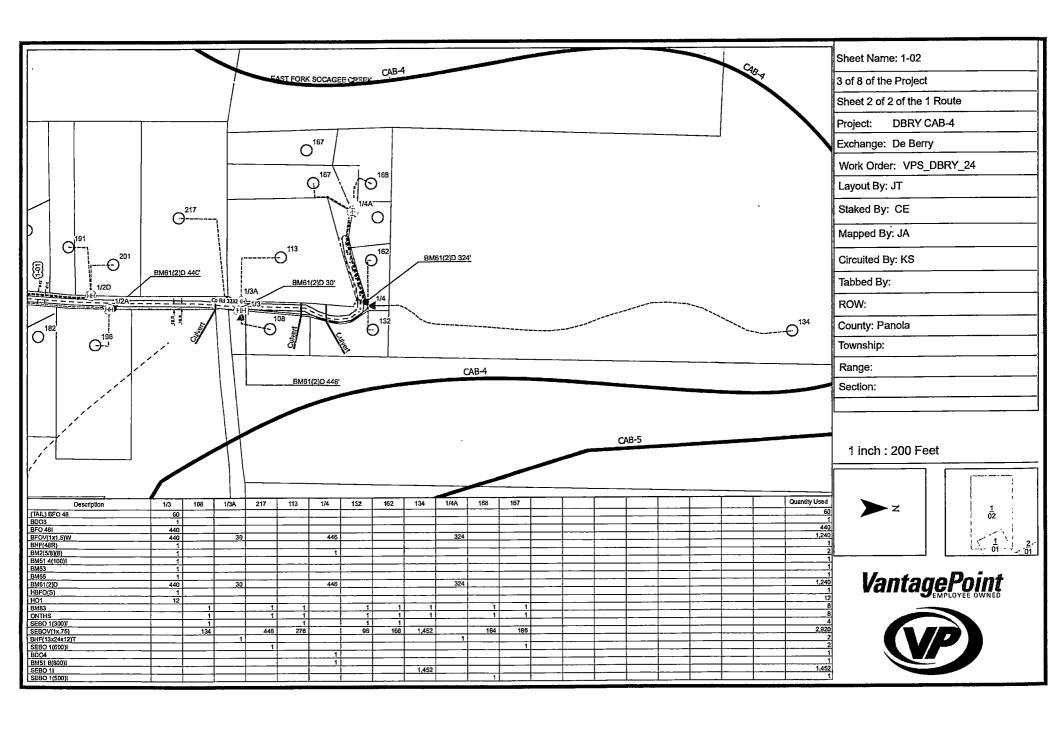

As Prepared By

**Cover Sheet** 

DBRY CAB-4

Work Order: VPS DBRY 24

Sheet: 1 of 1 Proiect:

Exchange: De Berry

### Unit Summary 10/31/2024

Project: DBRY CAB-4

| Description                                       | Part Number  | Account Code                                     | Preferred Vendor | Total Waste | Total Used | Total Order              |
|---------------------------------------------------|--------------|--------------------------------------------------|------------------|-------------|------------|--------------------------|
| (COIL) BFO 288<br>(COIL) BFO 48<br>(TAIL) BFO 288 |              | <del> </del>                                     | VPS Units        |             | 480<br>360 | 480<br>360<br>120<br>360 |
| (COIL) BFO 48                                     |              |                                                  | VPS Units        | 0           | 360        | 360                      |
| (TAIL) BFO 288                                    |              |                                                  | VPS Units        | - 0         | 120        | 120                      |
| (TAIL) BFO 48                                     |              |                                                  | VPS Units_       | 0           | 360        | 360                      |
| BDO3                                              |              |                                                  |                  | 0           | 5          |                          |
| BDO3<br>BDO4                                      | <u> </u>     |                                                  |                  | 0           | 71         |                          |
| BDSO (48)(144)<br>BFO 288I                        |              |                                                  | VPS Units        | 0           | 1          | 1                        |
| BFO 2881                                          |              |                                                  |                  | 0           | 4,354      | 4,354<br>6,334<br>3,906  |
| BFO 48I                                           |              | 1                                                |                  | 0           | 6,334      | 6,334                    |
| BFO 48I<br>BFOV(1x1.5)W                           |              |                                                  |                  | 01          | 3,906      | 3,906                    |
| BFOV(2x1,5)WD                                     |              |                                                  | <del></del>      | 0           | 3,176      | 3.176                    |
| BFOV(3x1.5)WD<br>BFOV(4x1.5)WD                    |              |                                                  |                  | 0           | 1,470      | 1,470                    |
| BFOV(4x1,5)WD                                     |              | -                                                |                  | 01          | 454        | 454                      |
| REOVISV1 5\\MO                                    |              |                                                  | <u> </u>         | 0           | 38         | 1,470<br>454<br>38       |
| BHF(13x24x12)T                                    | -            | 1                                                |                  | 0           | 13         | 13                       |
| BHF(48R)                                          |              |                                                  |                  | 0           | 5 (        | 5                        |
| BHF(13x24x12)T<br>BHF(48R)<br>BM2(5/8)(8)         |              |                                                  | VPS Units        | 0           | 12         | 12                       |
| BM51 4(100)I                                      |              |                                                  |                  | o l         | 2          |                          |
| BM51 4(500)I<br>BM51 4(800)I                      |              | <del></del>                                      | ··               | <u>_</u>    | 2          |                          |
| BM51 4(800))                                      |              |                                                  | <u> </u>         | 01          | 1          |                          |
| BM51 8(100)I                                      |              | <del>                                     </del> | <del></del>      |             | 10         | 10                       |
| BM51 8(500)I                                      |              | -                                                |                  |             | 2          | 10<br>2<br>2             |
| BMS1 8(800)i                                      |              | <del></del>                                      |                  |             | 2          | 2                        |
| BM53                                              |              |                                                  | VPS Units        | 0           | 5          | 5                        |
| BM53<br>BM55                                      |              | <u> </u>                                         | VPS Units        | õ           | 5          | 5                        |
| BM56<br>BM61(2)D                                  |              |                                                  | VPS Units        | 0           | 1          | 1                        |
| BM61(2)D                                          | <u> </u>     |                                                  | VPS Units        | o l         | 3,906      | 3,906                    |
| BM61(4)D                                          |              |                                                  | VPS Units        |             | 5,100      | 3,906<br>5,100           |
| BM83                                              |              | <u> </u>                                         | VPS Units        | 0           | 41         | 41                       |
| HBFO(L)                                           |              |                                                  | VPS Units        | ō           | 1          |                          |
| HBFO(S)                                           |              | 1                                                | VPS Units        | 0.1         | 5          |                          |
| HO1                                               | <del>-</del> |                                                  | VPS Units        | 0           | 76         | 76                       |
| ONTHS                                             |              |                                                  | VPS Units        | 0.1         | 41         | 41                       |
| SEBO 1(1200)I                                     |              | 1                                                |                  | 0           | 1          |                          |
| SEBO 1(300)(                                      |              |                                                  |                  | ő           | 16         | 16                       |
| SEBO 1(400)i<br>SEBO 1(500)i                      | 1            | 1                                                | 1                | · ŏl        | 3          |                          |
| SEBO 1(500)1                                      |              | 1                                                |                  | 0           | 11         | 11                       |
| SEBO 1(600)I                                      |              | 1                                                |                  | 0           | 6          | 6                        |
| SEBO 1(800)I                                      |              | · · · · · · · · · · · · · · · · · · ·            | 1                | 01          | 31         |                          |
| SEBO 1I                                           |              | †                                                | - 1              | - 01        | 1,452      | 1,452<br>11,150<br>2     |
| SEBOV(1x.75)                                      | -            | † · · · · · · · · · · · · · · · · · · ·          | 1                |             | 11,150     | 11,150                   |
| W BHF                                             |              | · -                                              | VPS Units        |             | 2          |                          |