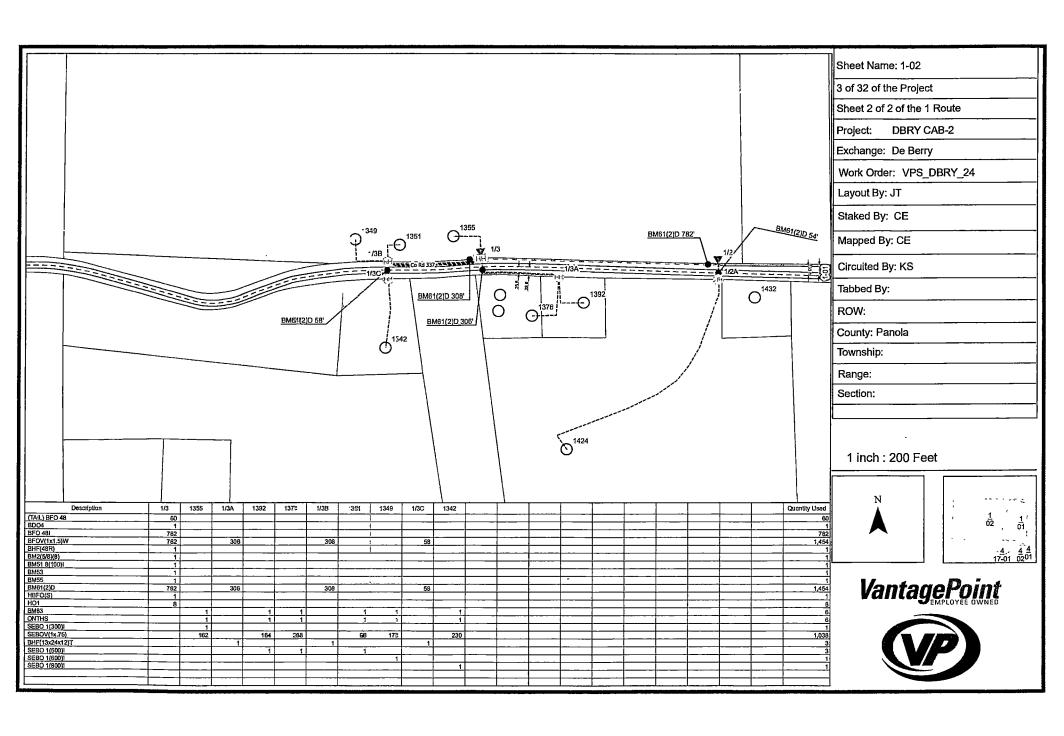

| Eastex Telephone Cooperative, Inc.                                                                                                                                                                | ,<br>                                                                         |
|---------------------------------------------------------------------------------------------------------------------------------------------------------------------------------------------------|-------------------------------------------------------------------------------|
| (COMPANY NAME)                                                                                                                                                                                    | proposes to place a                                                           |
| 1.25" conduit for fiber optic cable                                                                                                                                                               | line within the Right-of-Way                                                  |
| (PIPE SIZE)                                                                                                                                                                                       |                                                                               |
| of County Road: 322, 327, 333, 3331, and 3334 (NUMBER OF ROAD)                                                                                                                                    | as follows:                                                                   |
| The proposed pipeline will cross under the inconstallation shall be made by boring a total length of                                                                                              | dicated roads on the attached sheet.  16.138' line in Panola County.          |
| The location and description of the proposed by the copies of the drawings attached to this maintained on the County Right-of-Way as directed accordance with current Panola County Specification | notice. The line will be constructed and ected by the County Commissioners in |
| Construction of this line will begin on or after of December 2024                                                                                                                                 | the 2nd day of                                                                |
| FIRM: BY:                                                                                                                                                                                         | astex Telephone (0-0)                                                         |

### PANOLA COUNTY ROAD & BRIDGE DEPARTMENT, CARTHAGE, TEXAS Formal notice is hereby given that:

| Eastex Telephone Cooperative, Inc.                                                                                                                                                 | proposes to place a                                                      |
|------------------------------------------------------------------------------------------------------------------------------------------------------------------------------------|--------------------------------------------------------------------------|
| (COMPANY NAME)                                                                                                                                                                     |                                                                          |
| 1.25" conduit for fiber optic cable                                                                                                                                                | line within the Right-of-Way                                             |
| (PIPE SIZE)                                                                                                                                                                        |                                                                          |
| of County Road: 322, 327, 333, 3331, and 3334 (NUMBER OF ROAD)                                                                                                                     | as follows:                                                              |
| The proposed pipeline will cross under the installation shall be made by boring a total length                                                                                     | indicated roads on the attached sheet. of 16.138' line in Panola County. |
| The location and description of the proposity the copies of the drawings attached to the maintained on the County Right-of-Way as accordance with current Panola County Specifical | directed by the County Commissioners in                                  |
| Construction of this line will begin on or aft<br>December 2024                                                                                                                    | er the 2nd day of                                                        |
| FIRM<br>BY: <b>①</b>                                                                                                                                                               | Eastex Telephone CD-DP                                                   |