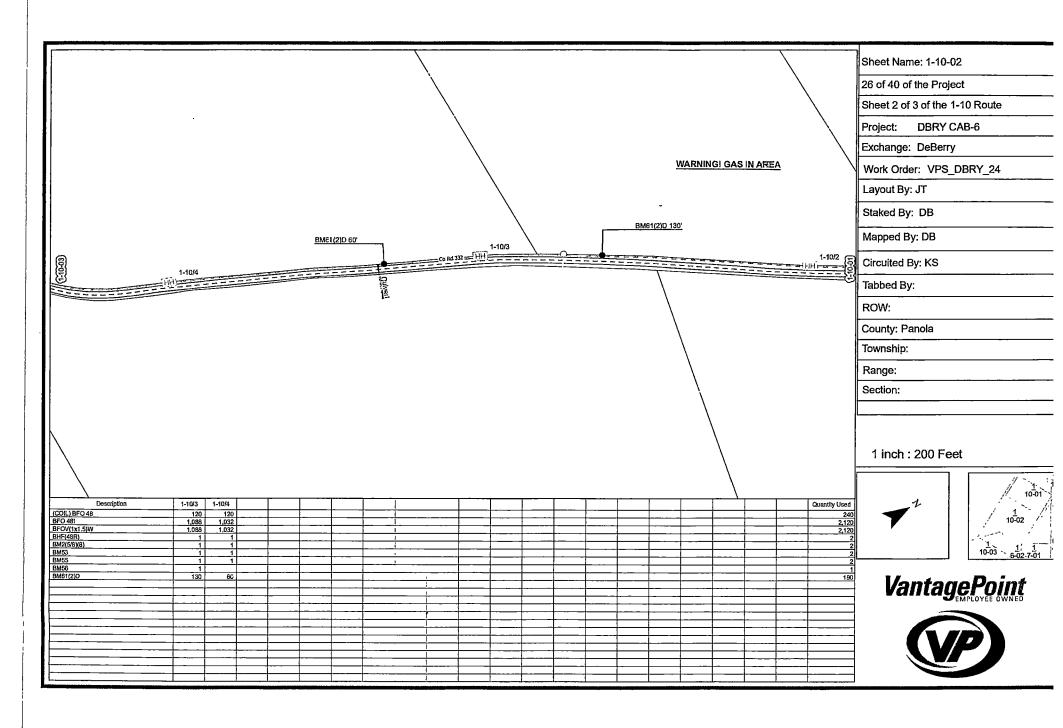

| Eastex Telephone Cooperative, Inc.                                                                                                                                                                | ,<br>                                                                         |
|---------------------------------------------------------------------------------------------------------------------------------------------------------------------------------------------------|-------------------------------------------------------------------------------|
| (COMPANY NAME)                                                                                                                                                                                    | proposes to place a                                                           |
| 1.25" conduit for fiber optic cable                                                                                                                                                               | line within the Right-of-Way                                                  |
| (PIPE SIZE)                                                                                                                                                                                       |                                                                               |
| of County Road: 322, 327, 333, 3331, and 3334 (NUMBER OF ROAD)                                                                                                                                    | as follows:                                                                   |
| The proposed pipeline will cross under the inconstallation shall be made by boring a total length of                                                                                              | dicated roads on the attached sheet.  16.138' line in Panola County.          |
| The location and description of the proposed by the copies of the drawings attached to this maintained on the County Right-of-Way as directed accordance with current Panola County Specification | notice. The line will be constructed and ected by the County Commissioners in |
| Construction of this line will begin on or after of December 2024                                                                                                                                 | the 2nd day of                                                                |
| FIRM: BY:                                                                                                                                                                                         | astex Telephone (0-0)                                                         |

### PANOLA COUNTY ROAD & BRIDGE DEPARTMENT, CARTHAGE, TEXAS Formal notice is hereby given that:

| Eastex Telephone Cooperative, Inc.                                                                                                                                                 | proposes to place a                                                      |
|------------------------------------------------------------------------------------------------------------------------------------------------------------------------------------|--------------------------------------------------------------------------|
| (COMPANY NAME)                                                                                                                                                                     |                                                                          |
| 1.25" conduit for fiber optic cable                                                                                                                                                | line within the Right-of-Way                                             |
| (PIPE SIZE)                                                                                                                                                                        |                                                                          |
| of County Road: 322, 327, 333, 3331, and 3334 (NUMBER OF ROAD)                                                                                                                     | as follows:                                                              |
| The proposed pipeline will cross under the installation shall be made by boring a total length                                                                                     | indicated roads on the attached sheet. of 16.138' line in Panola County. |
| The location and description of the proposity the copies of the drawings attached to the maintained on the County Right-of-Way as accordance with current Panola County Specifical | directed by the County Commissioners in                                  |
| Construction of this line will begin on or aft<br>December 2024                                                                                                                    | er the 2nd day of                                                        |
| FIRM<br>BY: <b>①</b>                                                                                                                                                               | Eastex Telephone CD-DP                                                   |