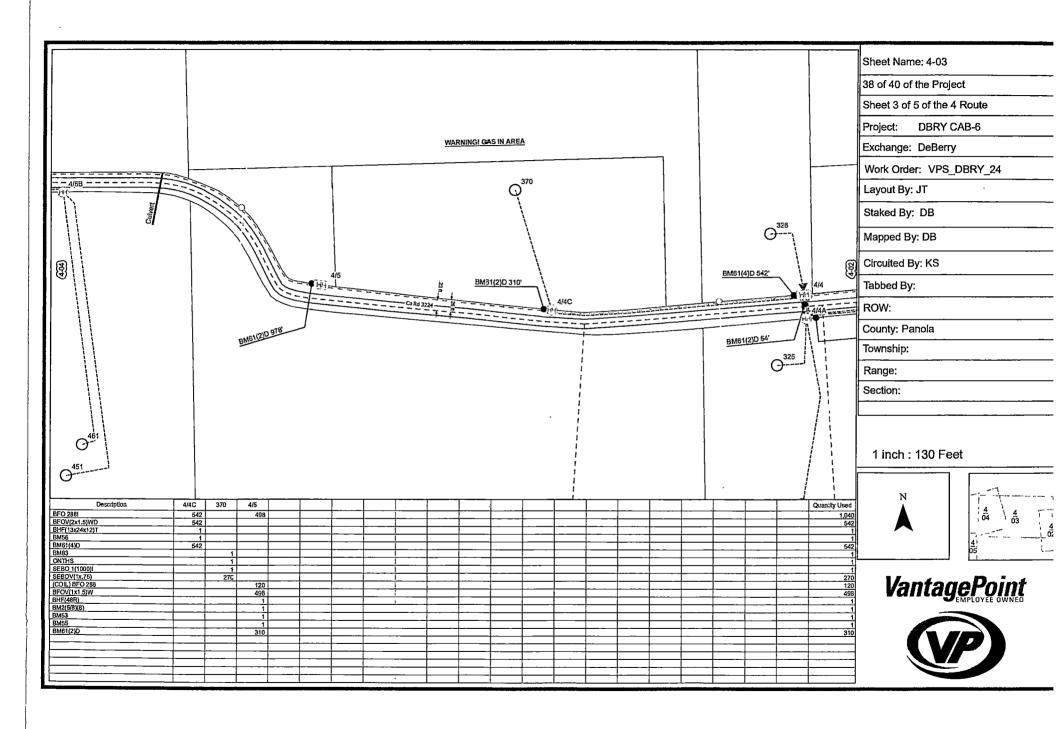

# Eastex De Berry Rural 2024 FTTP Construction Sheets

# Sheet: 1 of 1 Project: DBRY CAB-5 Exchange: De Berry Work Order: VPS\_DBRY\_24 Layout By: JT Staked By: JA Mapped By: JA Circuited By: KS Tabbed By: ROW:

**Cover Sheet** 

### Proposed DBRY CAB-5

WO: <u>VPS DBRY 24</u>
Exch: <u>De Berry</u>
Route: <u>CAB, 1, 2, 4</u>
ROW: <u>Public</u>
County: Panola/ Harrison

As Prepared By

### Unit Summary 10/31/2024

Project: DBRY CAB-5

| Description                          | Part Number | Account Code                                       | Preferred Vendor | Totas W≘ste  | Total Used  | Total Order                                           |
|--------------------------------------|-------------|----------------------------------------------------|------------------|--------------|-------------|-------------------------------------------------------|
| (COIL) BFO 288                       |             | i i                                                | VPS Units        | 0            | 3,840       | 3,840<br>1,080<br>360                                 |
| (COIL) BFO 48                        |             | T                                                  | VPS Units        | 0            | 1,080       | 1,080                                                 |
| (TAIL) BFO 288                       | <u> </u>    |                                                    | VPS Units        | 0            | 360         | 360                                                   |
| (TAIL) BFO 48                        |             |                                                    | VPS Units        | 0            | 480         | 480                                                   |
| BDO3                                 |             |                                                    |                  | 0            | 20          | 20<br>19                                              |
| BDO4                                 |             | T T                                                |                  | 0            | 19          | 19                                                    |
| BDSO(48)(432)<br>BFO 288I<br>BFO 48I |             | i                                                  | VPS Units        | 0            | - 1         | 1                                                     |
| BFO 2881                             |             | i                                                  |                  | 0            | 36,356      | 36,356<br>13,100                                      |
| BFO 48I                              |             | i                                                  |                  | 0            | 13,100      | 13,100                                                |
| BFOV(1x1.5)W                         | <del></del> | i -                                                |                  | 0 1          | 35,276      | 35,276                                                |
| BFOV(2x1.5)WD                        |             | <u> </u>                                           |                  | 0            | 9,962       | 35,276<br>9,962<br>2,326                              |
| BFOV(3x1,5)WD                        |             | i                                                  |                  | Ó            | 2,326       | 2,326                                                 |
| BFOV(4x1.5)WD                        |             | i                                                  |                  | 0            | 514         | 514                                                   |
| BHF(13x24x12)T                       |             | <del> </del>                                       |                  | 0            | 49          | 49                                                    |
| BHF(48R)                             |             | - <del>i</del>                                     | <del></del>      | ŏ            | 31          | 31                                                    |
| BM2(5/8)(8)                          | <del></del> | ·                                                  | VPS Units        |              | 48          | 48                                                    |
| BM51 12(100)I                        | ·           | · <del>· · · · · · · · · · · · · · · · · · ·</del> |                  | ŏ            | 2           | 2                                                     |
| BM51 12(500)I                        | <del></del> | <del></del>                                        | <del></del>      | ő            |             | 1                                                     |
| BM51 4(100)I                         |             | <del></del>                                        | <del></del>      | <del> </del> | 12          | 12                                                    |
| BM51 4(1000)i                        |             |                                                    |                  | <u>ŏ</u>     |             |                                                       |
| BM51 4(1000)I                        |             | +                                                  |                  | ől           | 2           | 2                                                     |
| BM51 4(300) <br>BM51 4(500)          | -           | <del></del>                                        | <del> -</del>    | <u>ö</u> l   | - 4         | <del></del>                                           |
| DMS1 4(300)I                         |             | <del>-</del>                                       |                  |              | <del></del> | i                                                     |
| BM51 4(800):<br>BM51 8(100):         |             | <del> </del>                                       |                  |              | 12          | 12                                                    |
| BM51 8(100)I                         |             |                                                    |                  | - 0          | 1           |                                                       |
| BM51 8(500)I                         |             |                                                    |                  | ől           |             |                                                       |
| BM51 8(800)I                         | <del></del> |                                                    |                  | <del> </del> |             |                                                       |
| DM3 ( 0(000))                        |             |                                                    | VPS Units        | <del></del>  | 35          | 2<br>35<br>35<br>45<br>35,270<br>11,928<br>488<br>488 |
| BM53                                 |             | <del></del>                                        | VPS Units        |              | 35          | 35                                                    |
| BM55<br>BM56                         | · <u> </u>  |                                                    | VPS Units        | - 0          | 45          | 45                                                    |
| BM61(2)D                             |             | -                                                  | VPS Units        |              | 35,270      | 25 270                                                |
| BM61(2)D                             |             |                                                    | VPS Units        | 0            | 11,928      | 11 020                                                |
| BM61(4)D                             |             |                                                    | VPS Units        | 0            |             | 11,320                                                |
| BM61(6)D                             |             |                                                    | VPS Units        | 0            | 488<br>144  |                                                       |
| BM83                                 |             | 1                                                  | VPS Units        | 0            | 144         | 144                                                   |
| HBFO(L)                              |             | <del>                                     </del>   | VPS Units        | 0            | 23          |                                                       |
| HBFO(S)                              |             |                                                    | VPS Units        | 0            | 12          | 12                                                    |
| HO1                                  |             |                                                    | VPS Units        | 0            | 472         | 23<br>12<br>472<br>143                                |
| ONTHS                                |             |                                                    | VPS Units        | 0            | 143         | 143                                                   |
| ONTMDU48H                            |             |                                                    | VPS Units        | 0            | 1           |                                                       |
| SEBO 1(1000)I                        |             |                                                    |                  | 0            | 5           |                                                       |
| SEBO 1(1200)I                        |             |                                                    |                  | 0            | 4           | 4<br>34<br>23<br>20<br>29<br>29                       |
| SEBO 1(300)I                         |             |                                                    |                  | 0            | 34          | 34                                                    |
| SEBO 1(400)I                         |             |                                                    |                  | 0            | 23          | 23                                                    |
| SEBO 1(500)I                         |             |                                                    |                  | 0            | 20          | 20                                                    |
| SEBO 1(600)i                         |             | 1                                                  |                  | 0            | 29          |                                                       |
| SEBO 1(800)i                         |             |                                                    |                  | 0            | 23          | 23                                                    |
| SEBO 1I                              |             |                                                    |                  | 0            | 8,004       | 8,004                                                 |
| SEBO 481                             | <u> </u>    | T                                                  | 1                |              | 370         | 8,004<br>370<br>48,058                                |
| SEBOV(1x,75)                         | <del></del> |                                                    | ·                | 0            | 48,058      | 48,058                                                |
| W BHF                                |             | -                                                  | VPS Units        |              | 6           | 6                                                     |
| XX BHF(48R)                          |             | 1                                                  |                  | <del>-</del> | 2           | 2                                                     |