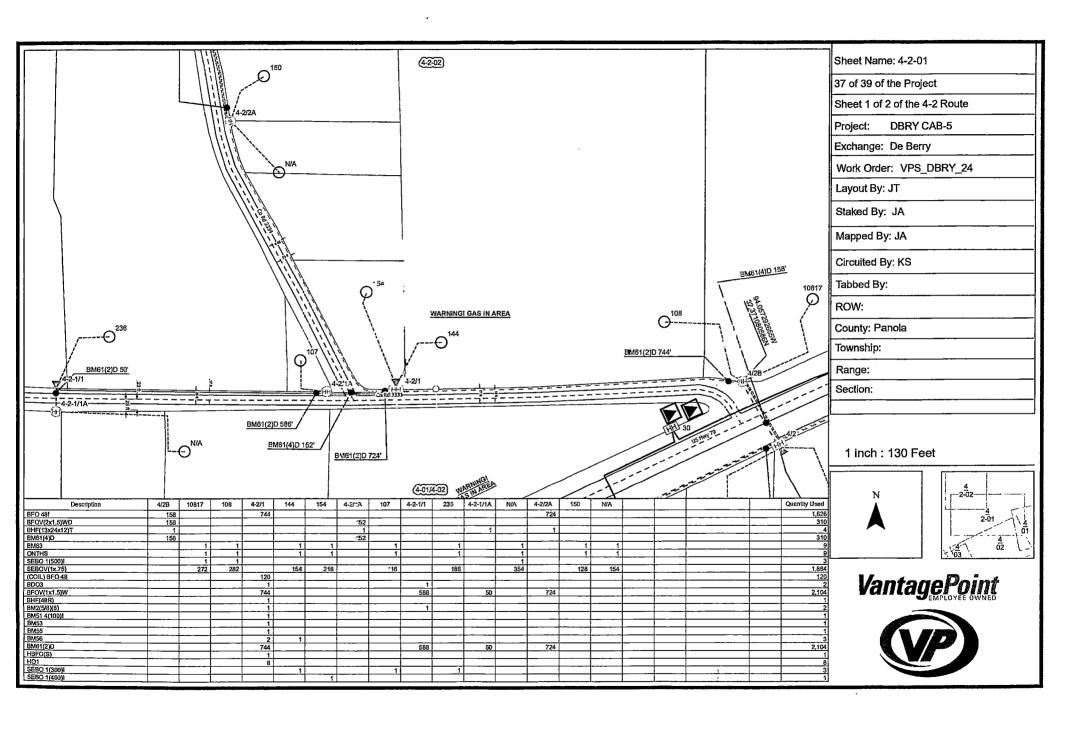

# Sheet: 1 of 1 Project: DBRY CAB-5 Exchange: De Berry Work Order: VPS\_DBRY\_24 Layout By: JT Staked By: JA Mapped By: JA Circuited By: KS Tabbed By: ROW:

**Cover Sheet** 

### Proposed DBRY CAB-5

WO: <u>VPS DBRY 24</u>
Exch: <u>De Berry</u>
Route: <u>CAB, 1, 2, 4</u>
ROW: <u>Public</u>
County: Panola/ Harrison

As Prepared By