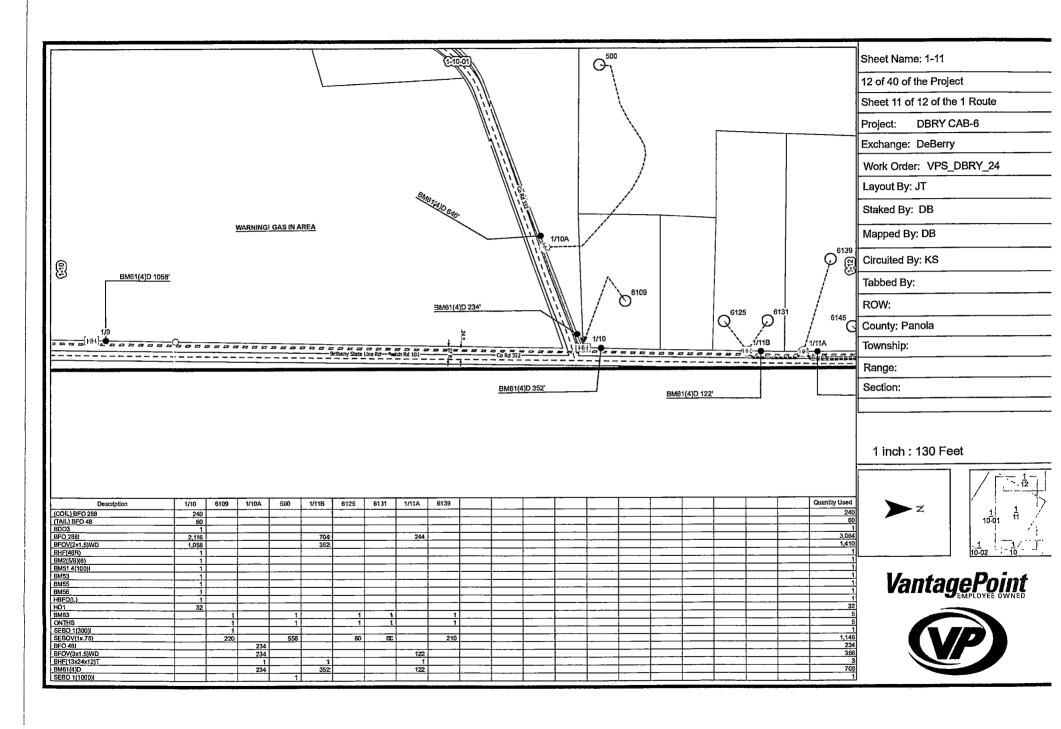

# Eastex De Berry Rural 2024 FTTP Construction Sheets

# Sheet: 1 of 1 Project: DBRY CAB-5 Exchange: De Berry Work Order: VPS\_DBRY\_24 Layout By: JT Staked By: JA Mapped By: JA Circuited By: KS Tabbed By: ROW:

**Cover Sheet** 

### Proposed DBRY CAB-5

WO: <u>VPS DBRY 24</u>
Exch: <u>De Berry</u>
Route: <u>CAB, 1, 2, 4</u>
ROW: <u>Public</u>
County: Panola/ Harrison

As Prepared By

### Unit Summary 10/31/2024

Project: DBRY CAB-5

| Description                          | Part Number | Account Code                                       | Preferred Vendor | Totas W≘ste  | Total Used  | Total Order                                           |
|--------------------------------------|-------------|----------------------------------------------------|------------------|--------------|-------------|-------------------------------------------------------|
| (COIL) BFO 288                       |             | i i                                                | VPS Units        | 0            | 3,840       | 3,840<br>1,080<br>360                                 |
| (COIL) BFO 48                        |             | T                                                  | VPS Units        | 0            | 1,080       | 1,080                                                 |
| (TAIL) BFO 288                       | <u> </u>    |                                                    | VPS Units        | 0            | 360         | 360                                                   |
| (TAIL) BFO 48                        |             |                                                    | VPS Units        | 0            | 480         | 480                                                   |
| BDO3                                 |             |                                                    |                  | 0            | 20          | 20<br>19                                              |
| BDO4                                 |             | T T                                                |                  | 0            | 19          | 19                                                    |
| BDSO(48)(432)<br>BFO 288I<br>BFO 48I |             | i                                                  | VPS Units        | 0            | - 1         | 1                                                     |
| BFO 2881                             |             | i                                                  |                  | 0            | 36,356      | 36,356<br>13,100                                      |
| BFO 48I                              |             | i                                                  |                  | 0            | 13,100      | 13,100                                                |
| BFOV(1x1.5)W                         | <del></del> | i -                                                |                  | 0 1          | 35,276      | 35,276                                                |
| BFOV(2x1.5)WD                        |             | <u> </u>                                           |                  | 0            | 9,962       | 35,276<br>9,962<br>2,326                              |
| BFOV(3x1,5)WD                        |             | i                                                  |                  | Ó            | 2,326       | 2,326                                                 |
| BFOV(4x1.5)WD                        |             | i                                                  |                  | 0            | 514         | 514                                                   |
| BHF(13x24x12)T                       |             | <del> </del>                                       |                  | 0            | 49          | 49                                                    |
| BHF(48R)                             |             | - <del>i</del>                                     | <del></del>      | ŏ            | 31          | 31                                                    |
| BM2(5/8)(8)                          | <del></del> | ·                                                  | VPS Units        |              | 48          | 48                                                    |
| BM51 12(100)I                        | ·           | · <del>· · · · · · · · · · · · · · · · · · ·</del> |                  | ŏ            | 2           | 2                                                     |
| BM51 12(500)I                        | <del></del> | <del></del>                                        | <del></del>      | ő            |             | 1                                                     |
| BM51 4(100)I                         |             | <del></del>                                        | <del></del>      | <del> </del> | 12          | 12                                                    |
| BM51 4(1000)i                        |             |                                                    |                  | <u>ŏ</u>     |             |                                                       |
| BM51 4(1000)I                        |             | +                                                  |                  | ől           | 2           | 2                                                     |
| BM51 4(300) <br>BM51 4(500)          | -           | <del></del>                                        | <del> -</del>    | <u>ö</u> l   | - 4         | <del></del>                                           |
| DMS1 4(300)I                         |             | <del>-</del>                                       |                  |              | <del></del> | i                                                     |
| BM51 4(800):<br>BM51 8(100):         |             | <del> </del>                                       |                  |              | 12          | 12                                                    |
| BM51 8(100)I                         |             |                                                    |                  | - 0          | 1           |                                                       |
| BM51 8(500)I                         |             |                                                    |                  | ől           |             |                                                       |
| BM51 8(800)I                         | <del></del> |                                                    |                  | <del> </del> |             |                                                       |
| DM3 ( 0(000))                        |             |                                                    | VPS Units        | <del></del>  | 35          | 2<br>35<br>35<br>45<br>35,270<br>11,928<br>488<br>488 |
| BM53                                 |             | <del></del>                                        | VPS Units        |              | 35          | 35                                                    |
| BM55<br>BM56                         | · <u> </u>  |                                                    | VPS Units        | - 0          | 45          | 45                                                    |
| BM61(2)D                             |             | -                                                  | VPS Units        |              | 35,270      | 25 270                                                |
| BM61(2)D                             |             |                                                    | VPS Units        | 0            | 11,928      | 11 020                                                |
| BM61(4)D                             |             |                                                    | VPS Units        | 0            |             | 11,320                                                |
| BM61(6)D                             |             |                                                    | VPS Units        | 0            | 488<br>144  |                                                       |
| BM83                                 |             | 1                                                  | VPS Units        | 0            | 144         | 144                                                   |
| HBFO(L)                              |             | <del>                                     </del>   | VPS Units        | 0            | 23          |                                                       |
| HBFO(S)                              |             |                                                    | VPS Units        | 0            | 12          | 12                                                    |
| HO1                                  |             |                                                    | VPS Units        | 0            | 472         | 23<br>12<br>472<br>143                                |
| ONTHS                                |             |                                                    | VPS Units        | 0            | 143         | 143                                                   |
| ONTMDU48H                            |             |                                                    | VPS Units        | 0            | 1           |                                                       |
| SEBO 1(1000)I                        |             |                                                    |                  | 0            | 5           |                                                       |
| SEBO 1(1200)I                        |             |                                                    |                  | 0            | 4           | 4<br>34<br>23<br>20<br>29<br>29                       |
| SEBO 1(300)I                         |             |                                                    |                  | 0            | 34          | 34                                                    |
| SEBO 1(400)I                         |             |                                                    |                  | 0            | 23          | 23                                                    |
| SEBO 1(500)I                         |             |                                                    |                  | 0            | 20          | 20                                                    |
| SEBO 1(600)i                         |             | 1                                                  |                  | 0            | 29          |                                                       |
| SEBO 1(800)i                         |             |                                                    |                  | 0            | 23          | 23                                                    |
| SEBO 1I                              |             |                                                    |                  | 0            | 8,004       | 8,004                                                 |
| SEBO 481                             | <u> </u>    | T                                                  | 1                |              | 370         | 8,004<br>370<br>48,058                                |
| SEBOV(1x,75)                         | <del></del> |                                                    | ·                | 0            | 48,058      | 48,058                                                |
| W BHF                                |             | -                                                  | VPS Units        |              | 6           | 6                                                     |
| XX BHF(48R)                          |             | 1                                                  |                  | <del>-</del> | 2           | 2                                                     |