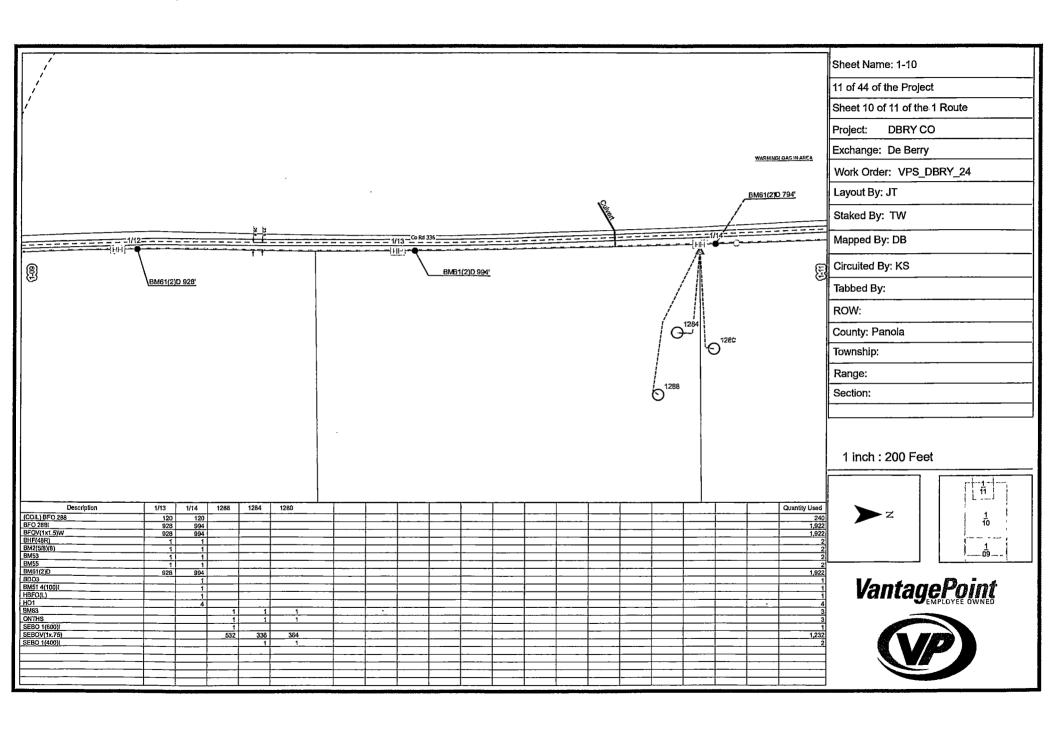

# Sheet: 1 of 1 Project: DBRY CAB-5 Exchange: De Berry Work Order: VPS\_DBRY\_24 Layout By: JT Staked By: JA Mapped By: JA Circuited By: KS Tabbed By: ROW:

**Cover Sheet** 

### Proposed DBRY CAB-5

WO: <u>VPS DBRY 24</u>
Exch: <u>De Berry</u>
Route: <u>CAB, 1, 2, 4</u>
ROW: <u>Public</u>
County: Panola/ Harrison

As Prepared By

### Unit Summary 10/31/2024

Project: DBRY CAB-5

| Description                          | Part Number | Account Code                                       | Preferred Vendor | Totas W≘ste  | Total Used  | Total Order                                           |
|--------------------------------------|-------------|----------------------------------------------------|------------------|--------------|-------------|-------------------------------------------------------|
| (COIL) BFO 288                       |             | i i                                                | VPS Units        | 0            | 3,840       | 3,840<br>1,080<br>360                                 |
| (COIL) BFO 48                        |             | T                                                  | VPS Units        | 0            | 1,080       | 1,080                                                 |
| (TAIL) BFO 288                       | <u> </u>    |                                                    | VPS Units        | 0            | 360         | 360                                                   |
| (TAIL) BFO 48                        |             |                                                    | VPS Units        | 0            | 480         | 480                                                   |
| BDO3                                 |             |                                                    |                  | 0            | 20          | 20<br>19                                              |
| BDO4                                 |             | T T                                                |                  | 0            | 19          | 19                                                    |
| BDSO(48)(432)<br>BFO 288I<br>BFO 48I |             | i                                                  | VPS Units        | 0            | - 1         | 1                                                     |
| BFO 2881                             |             | i                                                  |                  | 0            | 36,356      | 36,356<br>13,100                                      |
| BFO 48I                              |             | i                                                  |                  | 0            | 13,100      | 13,100                                                |
| BFOV(1x1.5)W                         | <del></del> | i -                                                |                  | 0 1          | 35,276      | 35,276                                                |
| BFOV(2x1.5)WD                        |             | <u> </u>                                           |                  | 0            | 9,962       | 35,276<br>9,962<br>2,326                              |
| BFOV(3x1,5)WD                        |             | i                                                  |                  | Ó            | 2,326       | 2,326                                                 |
| BFOV(4x1.5)WD                        |             | i                                                  |                  | 0            | 514         | 514                                                   |
| BHF(13x24x12)T                       |             | <del> </del>                                       |                  | 0            | 49          | 49                                                    |
| BHF(48R)                             |             | - <del>i</del>                                     | <del></del>      | ŏ            | 31          | 31                                                    |
| BM2(5/8)(8)                          | <del></del> | ·                                                  | VPS Units        |              | 48          | 48                                                    |
| BM51 12(100)I                        | ·           | · <del>· · · · · · · · · · · · · · · · · · ·</del> |                  | ŏ            | 2           | 2                                                     |
| BM51 12(500)I                        | <del></del> | <del></del>                                        | <del></del>      | ő            |             | 1                                                     |
| BM51 4(100)I                         |             | <del></del>                                        | <del></del>      | <del> </del> | 12          | 12                                                    |
| BM51 4(1000)i                        |             |                                                    |                  | <u>ŏ</u>     |             |                                                       |
| BM51 4(1000)I                        |             | +                                                  |                  | ől           | 2           | 2                                                     |
| BM51 4(300) <br>BM51 4(500)          | -           | <del></del>                                        | <del> -</del>    | <u>ö</u> l   | - 4         | <del></del>                                           |
| DMS1 4(300)I                         |             | <del>-</del>                                       |                  |              | <del></del> | i                                                     |
| BM51 4(800):<br>BM51 8(100):         |             | <del> </del>                                       |                  |              | 12          | 12                                                    |
| BM51 8(100)I                         |             |                                                    |                  | - 0          | 1           |                                                       |
| BM51 8(500)I                         |             |                                                    |                  | ől           |             |                                                       |
| BM51 8(800)I                         | <del></del> |                                                    |                  | <del> </del> |             |                                                       |
| DM3 ( 0(000))                        |             |                                                    | VPS Units        | <del></del>  | 35          | 2<br>35<br>35<br>45<br>35,270<br>11,928<br>488<br>488 |
| BM53                                 |             | <del></del>                                        | VPS Units        |              | 35          | 35                                                    |
| BM55<br>BM56                         | · <u> </u>  |                                                    | VPS Units        | - 0          | 45          | 45                                                    |
| BM61(2)D                             |             | -                                                  | VPS Units        |              | 35,270      | 25 270                                                |
| BM61(2)D                             |             |                                                    | VPS Units        | 0            | 11,928      | 11 020                                                |
| BM61(4)D                             |             |                                                    | VPS Units        | 0            |             | 11,320                                                |
| BM61(6)D                             |             |                                                    | VPS Units        | 0            | 488<br>144  |                                                       |
| BM83                                 |             | 1                                                  | VPS Units        | 0            | 144         | 144                                                   |
| HBFO(L)                              |             | <del>                                     </del>   | VPS Units        | 0            | 23          |                                                       |
| HBFO(S)                              |             |                                                    | VPS Units        | 0            | 12          | 12                                                    |
| HO1                                  |             |                                                    | VPS Units        | 0            | 472         | 23<br>12<br>472<br>143                                |
| ONTHS                                |             |                                                    | VPS Units        | 0            | 143         | 143                                                   |
| ONTMDU48H                            |             |                                                    | VPS Units        | 0            | 1           |                                                       |
| SEBO 1(1000)I                        |             |                                                    |                  | 0            | 5           |                                                       |
| SEBO 1(1200)I                        |             |                                                    |                  | 0            | 4           | 4<br>34<br>23<br>20<br>29<br>29                       |
| SEBO 1(300)I                         |             |                                                    |                  | 0            | 34          | 34                                                    |
| SEBO 1(400)I                         |             |                                                    |                  | 0            | 23          | 23                                                    |
| SEBO 1(500)I                         |             |                                                    |                  | 0            | 20          | 20                                                    |
| SEBO 1(600)i                         |             | 1                                                  |                  | 0            | 29          |                                                       |
| SEBO 1(800)i                         |             |                                                    |                  | 0            | 23          | 23                                                    |
| SEBO 1I                              |             |                                                    |                  | 0            | 8,004       | 8,004                                                 |
| SEBO 481                             | <u> </u>    | T                                                  | 1                |              | 370         | 8,004<br>370<br>48,058                                |
| SEBOV(1x,75)                         | <del></del> |                                                    | ·                | 0            | 48,058      | 48,058                                                |
| W BHF                                |             | -                                                  | VPS Units        |              | 6           | 6                                                     |
| XX BHF(48R)                          |             | 1                                                  |                  | <del>-</del> | 2           | 2                                                     |