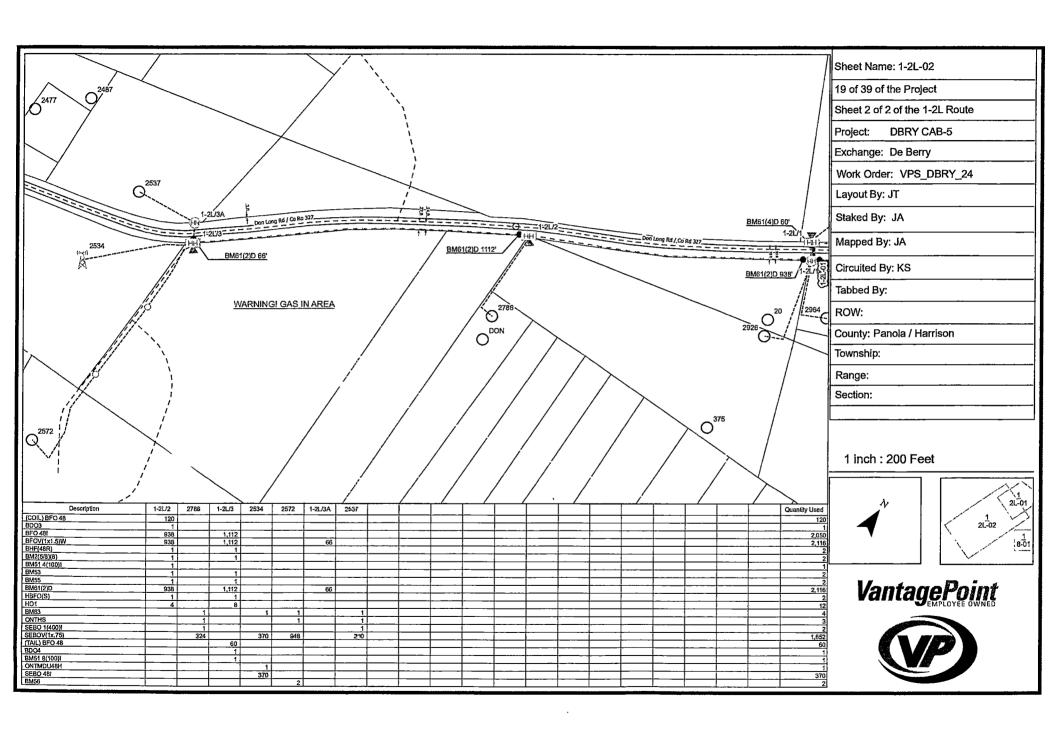

As Prepared By

**Cover Sheet** 

DBRY CAB-4

Work Order: VPS DBRY 24

Sheet: 1 of 1 Proiect:

Exchange: De Berry

### Unit Summary 10/31/2024

Project: DBRY CAB-4

| Description                                       | Part Number  | Account Code                                     | Preferred Vendor | Total Waste | Total Used | Total Order              |
|---------------------------------------------------|--------------|--------------------------------------------------|------------------|-------------|------------|--------------------------|
| (COIL) BFO 288<br>(COIL) BFO 48<br>(TAIL) BFO 288 |              | <del> </del>                                     | VPS Units        |             | 480<br>360 | 480<br>360<br>120<br>360 |
| (COIL) BFO 48                                     |              |                                                  | VPS Units        | 0           | 360        | 360                      |
| (TAIL) BFO 288                                    |              |                                                  | VPS Units        | - 0         | 120        | 120                      |
| (TAIL) BFO 48                                     |              |                                                  | VPS Units_       | 0           | 360        | 360                      |
| BDO3                                              |              |                                                  |                  | 0           | 5          |                          |
| BDO3<br>BDO4                                      | <u> </u>     |                                                  |                  | 0           | 71         |                          |
| BDSO (48)(144)<br>BFO 288I                        |              |                                                  | VPS Units        | 0           | 1          | 1                        |
| BFO 2881                                          |              |                                                  |                  | 0           | 4,354      | 4,354<br>6,334<br>3,906  |
| BFO 48I                                           |              | 1                                                |                  | 0           | 6,334      | 6,334                    |
| BFO 48I<br>BFOV(1x1.5)W                           |              |                                                  |                  | 01          | 3,906      | 3,906                    |
| BFOV(2x1,5)WD                                     |              |                                                  | <del></del>      | 0           | 3,176      | 3.176                    |
| BFOV(3x1.5)WD<br>BFOV(4x1.5)WD                    |              |                                                  |                  | 0           | 1,470      | 1,470                    |
| BFOV(4x1,5)WD                                     |              | -                                                |                  | 01          | 454        | 454                      |
| REOVISV1 5\\MO                                    |              |                                                  | <u> </u>         | 0           | 38         | 1,470<br>454<br>38       |
| BHF(13x24x12)T                                    | -            | 1                                                |                  | 0           | 13         | 13                       |
| BHF(48R)                                          |              |                                                  |                  | 0           | 5 (        | 5                        |
| BHF(13x24x12)T<br>BHF(48R)<br>BM2(5/8)(8)         |              |                                                  | VPS Units        | 0           | 12         | 12                       |
| BM51 4(100)I                                      |              |                                                  |                  | o l         | 2          |                          |
| BM51 4(500)I<br>BM51 4(800)I                      |              | <del></del>                                      | ··               | <u>_</u>    | 2          |                          |
| BM51 4(800))                                      |              |                                                  | <u> </u>         | 01          | 1          |                          |
| BM51 8(100)I                                      |              | <del>                                     </del> | <del></del>      |             | 10         | 10                       |
| BM51 8(500)I                                      |              | -                                                |                  |             | 2          | 10<br>2<br>2             |
| BMS1 8(800)i                                      |              | <del></del>                                      |                  |             | 2          | 2                        |
| BM53                                              |              |                                                  | VPS Units        | 0           | 5          | 5                        |
| BM53<br>BM55                                      |              | <u> </u>                                         | VPS Units        | õ           | 5          | 5                        |
| BM56<br>BM61(2)D                                  |              |                                                  | VPS Units        | 0           | 1          | 1                        |
| BM61(2)D                                          | <u> </u>     |                                                  | VPS Units        | o l         | 3,906      | 3,906                    |
| BM61(4)D                                          |              |                                                  | VPS Units        |             | 5,100      | 3,906<br>5,100           |
| BM83                                              |              | <u> </u>                                         | VPS Units        | 0           | 41         | 41                       |
| HBFO(L)                                           |              |                                                  | VPS Units        | ō           | 1          |                          |
| HBFO(S)                                           |              | 1                                                | VPS Units        | 0.1         | 5          |                          |
| HO1                                               | <del>-</del> |                                                  | VPS Units        | 0           | 76         | 76                       |
| ONTHS                                             |              |                                                  | VPS Units        | 0.1         | 41         | 41                       |
| SEBO 1(1200)I                                     |              | 1                                                |                  | 0           | 1          |                          |
| SEBO 1(300)(                                      |              |                                                  |                  | ő           | 16         | 16                       |
| SEBO 1(400)i<br>SEBO 1(500)i                      | 1            | 1                                                | 1                | · ŏl        | 3          |                          |
| SEBO 1(500)1                                      |              | 1                                                |                  | 0           | 11         | 11                       |
| SEBO 1(600)I                                      |              | 1                                                |                  | 0           | 6          | 6                        |
| SEBO 1(800)I                                      |              | · · · · · · · · · · · · · · · · · · ·            | 1                | 01          | 31         |                          |
| SEBO 1I                                           |              | †                                                | - 1              | - 01        | 1,452      | 1,452<br>11,150<br>2     |
| SEBOV(1x.75)                                      | -            | † · · · · · · · · · · · · · · · · · · ·          | 1                |             | 11,150     | 11,150                   |
| W BHF                                             |              | · -                                              | VPS Units        |             | 2          |                          |