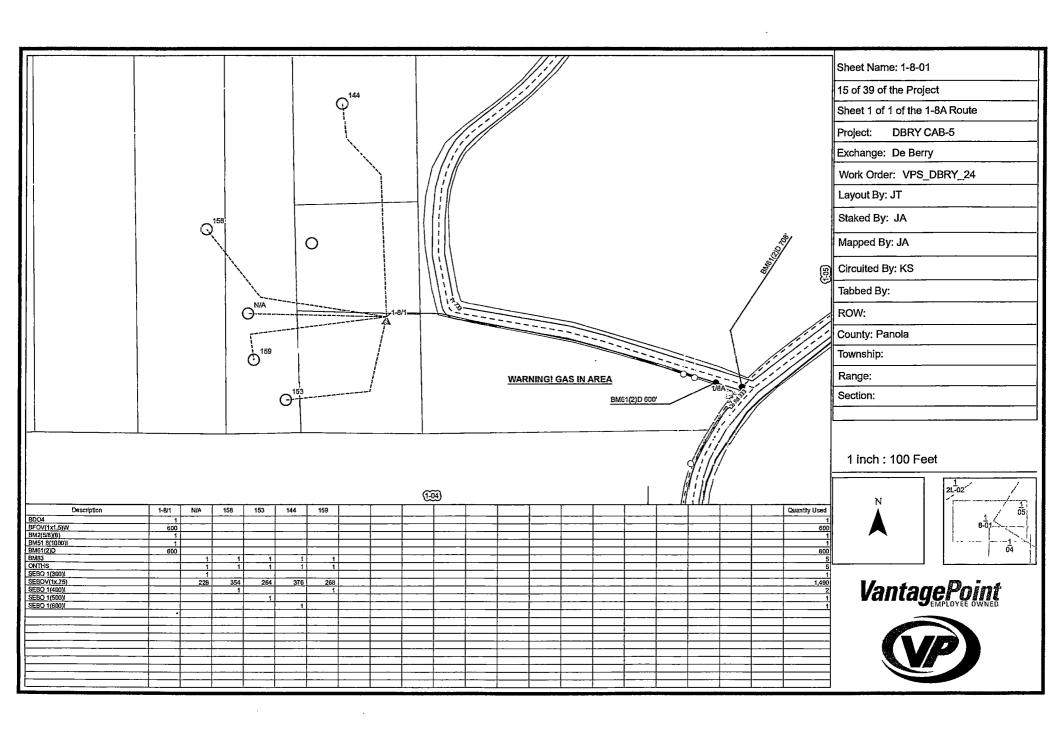

# Sheet: 1 of 1 Project: DBRY CAB-5 Exchange: De Berry Work Order: VPS\_DBRY\_24 Layout By: JT Staked By: JA Mapped By: JA Circuited By: KS Tabbed By: ROW:

**Cover Sheet** 

### Proposed DBRY CAB-5

WO: <u>VPS DBRY 24</u>
Exch: <u>De Berry</u>
Route: <u>CAB, 1, 2, 4</u>
ROW: <u>Public</u>
County: Panola/ Harrison

As Prepared By

### Unit Summary 10/31/2024

Project: DBRY CAB-5

| Description                          | Part Number | Account Code                                       | Preferred Vendor | Totas W≘ste  | Total Used  | Total Order                                           |
|--------------------------------------|-------------|----------------------------------------------------|------------------|--------------|-------------|-------------------------------------------------------|
| (COIL) BFO 288                       |             | i i                                                | VPS Units        | 0            | 3,840       | 3,840<br>1,080<br>360                                 |
| (COIL) BFO 48                        |             | T                                                  | VPS Units        | 0            | 1,080       | 1,080                                                 |
| (TAIL) BFO 288                       | <u> </u>    |                                                    | VPS Units        | 0            | 360         | 360                                                   |
| (TAIL) BFO 48                        |             |                                                    | VPS Units        | 0            | 480         | 480                                                   |
| BDO3                                 |             |                                                    |                  | 0            | 20          | 20<br>19                                              |
| BDO4                                 |             | T T                                                |                  | 0            | 19          | 19                                                    |
| BDSO(48)(432)<br>BFO 288I<br>BFO 48I |             | i                                                  | VPS Units        | 0            | - 1         | 1                                                     |
| BFO 2881                             |             | i                                                  |                  | 0            | 36,356      | 36,356<br>13,100                                      |
| BFO 48I                              |             | i                                                  |                  | 0            | 13,100      | 13,100                                                |
| BFOV(1x1.5)W                         | <del></del> | i -                                                |                  | 0 1          | 35,276      | 35,276                                                |
| BFOV(2x1.5)WD                        |             | <u> </u>                                           |                  | 0            | 9,962       | 35,276<br>9,962<br>2,326                              |
| BFOV(3x1,5)WD                        |             | i                                                  |                  | Ó            | 2,326       | 2,326                                                 |
| BFOV(4x1.5)WD                        |             | i                                                  |                  | 0            | 514         | 514                                                   |
| BHF(13x24x12)T                       |             | <del> </del>                                       |                  | 0            | 49          | 49                                                    |
| BHF(48R)                             |             | - <del>i</del>                                     | <del></del>      | ŏ            | 31          | 31                                                    |
| BM2(5/8)(8)                          | <del></del> | ·                                                  | VPS Units        |              | 48          | 48                                                    |
| BM51 12(100)I                        | ·           | · <del>· · · · · · · · · · · · · · · · · · ·</del> |                  | ŏ            | 2           | 2                                                     |
| BM51 12(500)I                        | <del></del> | <del></del>                                        | <del></del>      | ő            |             | 1                                                     |
| BM51 4(100)I                         |             | <del></del>                                        | <del></del>      | <del> </del> | 12          | 12                                                    |
| BM51 4(1000)i                        |             |                                                    |                  | <u>ŏ</u>     |             |                                                       |
| BM51 4(1000)I                        |             | +                                                  |                  | ől           | 2           | 2                                                     |
| BM51 4(300) <br>BM51 4(500)          | -           | <del></del>                                        | <del> -</del>    | <u>ö</u> l   | - 4         | <del></del>                                           |
| DMS1 4(300)I                         |             | <del>-</del>                                       |                  |              | <del></del> | i                                                     |
| BM51 4(800):<br>BM51 8(100):         |             | <del> </del>                                       |                  |              | 12          | 12                                                    |
| BM51 8(100)I                         |             |                                                    |                  | - 0          | 1           |                                                       |
| BM51 8(500)I                         |             |                                                    |                  | ől           |             |                                                       |
| BM51 8(800)I                         | <del></del> |                                                    |                  | <del> </del> |             |                                                       |
| DM3 ( 0(000))                        |             |                                                    | VPS Units        | <del></del>  | 35          | 2<br>35<br>35<br>45<br>35,270<br>11,928<br>488<br>488 |
| BM53                                 |             | <del></del>                                        | VPS Units        |              | 35          | 35                                                    |
| BM55<br>BM56                         | · <u> </u>  |                                                    | VPS Units        | - 0          | 45          | 45                                                    |
| BM61(2)D                             |             | -                                                  | VPS Units        |              | 35,270      | 25 270                                                |
| BM61(2)D                             |             |                                                    | VPS Units        | 0            | 11,928      | 11 020                                                |
| BM61(4)D                             |             |                                                    | VPS Units        | 0            |             | 11,320                                                |
| BM61(6)D                             |             |                                                    | VPS Units        | 0            | 488<br>144  |                                                       |
| BM83                                 |             | 1                                                  | VPS Units        | 0            | 144         | 144                                                   |
| HBFO(L)                              |             | <del>                                     </del>   | VPS Units        | 0            | 23          |                                                       |
| HBFO(S)                              |             |                                                    | VPS Units        | 0            | 12          | 12                                                    |
| HO1                                  |             |                                                    | VPS Units        | 0            | 472         | 23<br>12<br>472<br>143                                |
| ONTHS                                |             |                                                    | VPS Units        | 0            | 143         | 143                                                   |
| ONTMDU48H                            |             |                                                    | VPS Units        | 0            | 1           |                                                       |
| SEBO 1(1000)I                        |             |                                                    |                  | 0            | 5           |                                                       |
| SEBO 1(1200)I                        |             |                                                    |                  | 0            | 4           | 4<br>34<br>23<br>20<br>29<br>29                       |
| SEBO 1(300)I                         |             |                                                    |                  | 0            | 34          | 34                                                    |
| SEBO 1(400)I                         |             |                                                    |                  | 0            | 23          | 23                                                    |
| SEBO 1(500)I                         |             |                                                    |                  | 0            | 20          | 20                                                    |
| SEBO 1(600)i                         |             | 1                                                  |                  | 0            | 29          |                                                       |
| SEBO 1(800)i                         |             |                                                    |                  | 0            | 23          | 23                                                    |
| SEBO 1I                              |             |                                                    |                  | 0            | 8,004       | 8,004                                                 |
| SEBO 481                             | <u> </u>    | T                                                  | 1                |              | 370         | 8,004<br>370<br>48,058                                |
| SEBOV(1x,75)                         | <del></del> |                                                    | ·                | 0            | 48,058      | 48,058                                                |
| W BHF                                |             | -                                                  | VPS Units        |              | 6           | 6                                                     |
| XX BHF(48R)                          |             | 1                                                  |                  | <del>-</del> | 2           | 2                                                     |