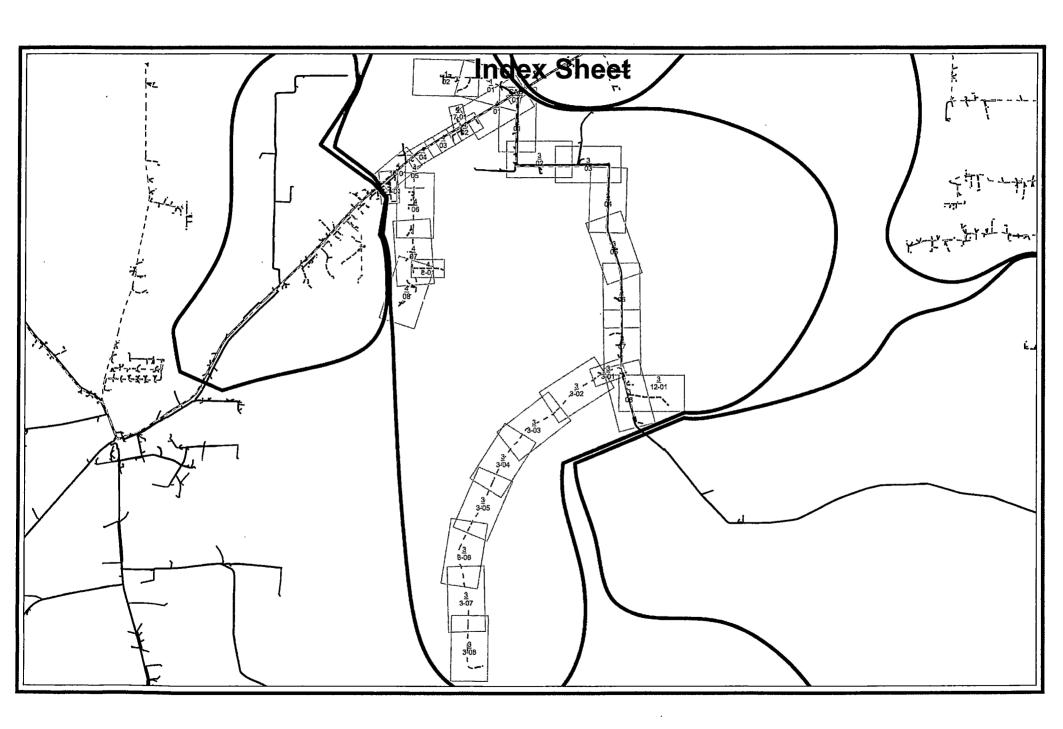

# Eastex De Berry Rural 2024 FTTP Construction Sheets

# Sheet: 1 of 1 Project: DBRY CAB-5 Exchange: De Berry Work Order: VPS\_DBRY\_24 Layout By: JT Staked By: JA Mapped By: JA Circuited By: KS Tabbed By: ROW:

**Cover Sheet** 