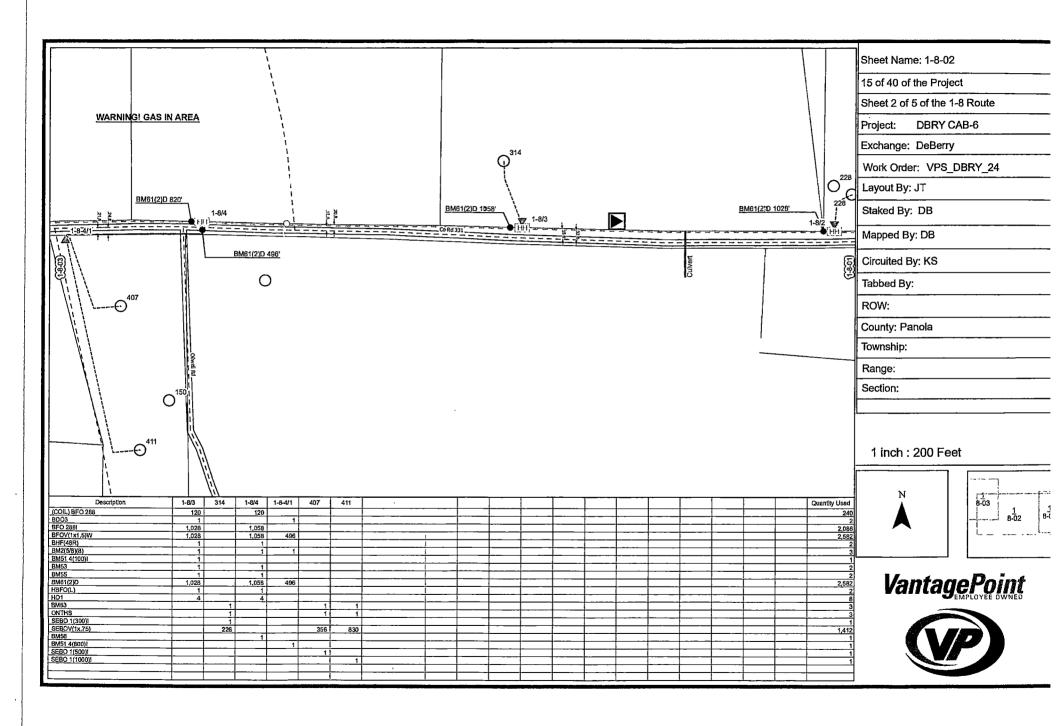

# Eastex DeBerry Rural 2024 FTTP Construction Sheets

# Sheet: 1 of 1 Project: DBRY CAB-8 Exchange: De Berry Work Order: VPS\_DBRY\_24 Layout By: JT Staked By: CE Mapped By: JA Circuited By: KS Tabbed By: ROW:

**Cover Sheet** 

# Proposed DBRY CAB-8

WO: VPS DBRY 24
Exch: De Berry
Route: CAB, 3
ROW: Public
County: Panola

As Prepared By