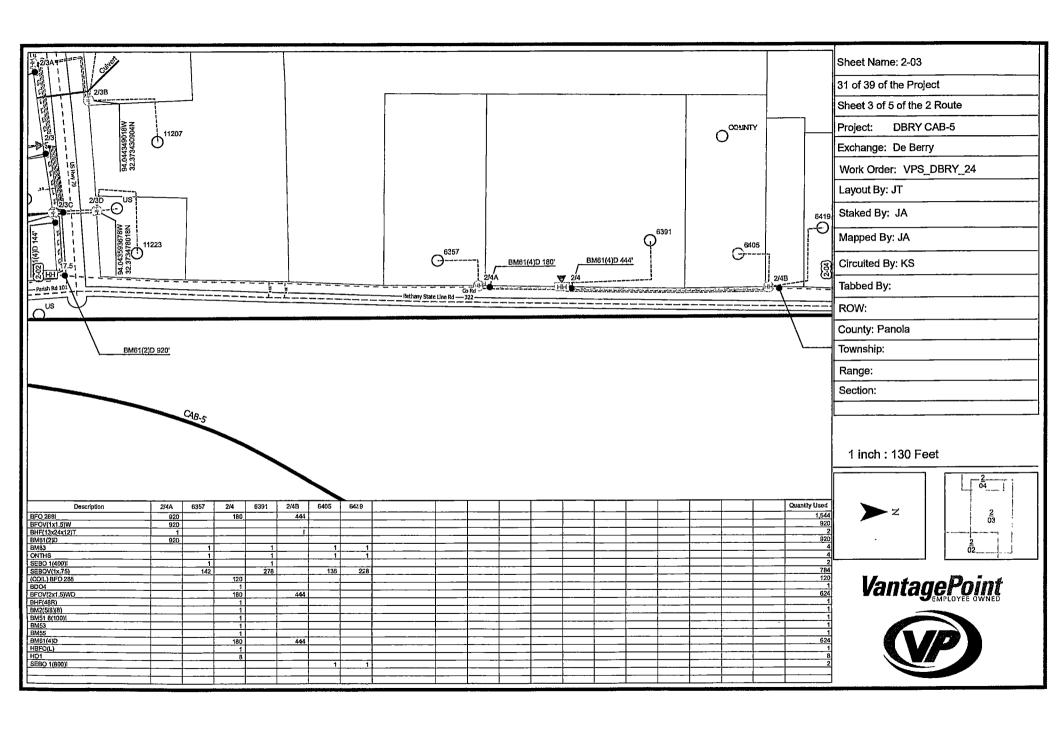

| 1                |              | 370         | 8,004<br>370<br>48,058                                |
| SEBOV(1x,75)                         | <del></del> |                                                    | ·                | 0            | 48,058      | 48,058                                                |
| W BHF                                |             | -                                                  | VPS Units        |              | 6           | 6                                                     |
| XX BHF(48R)                          |             | 1                                                  |                  | <del>-</del> | 2           | 2                                                     |



























### NOTICE OF PROPOSED INSTALLATION PIPELINE AND/OR UTILITY LINES

TO: THE PANOLA COUNTY COMMISSIONER'S COURT

c/o

PANOLA COUNTY ROAD & BRIDGE DEPARTMENT, <u>CARTHAGE</u>, <u>TEXAS</u>
Formal notice is hereby given that:

| Eastex Telephone Cooperative, Inc.                                                      | proposes to place a                                                                                                                                           |
|-----------------------------------------------------------------------------------------|---------------------------------------------------------------------------------------------------------------------------------------------------------------|
| (COMPANY NAME)