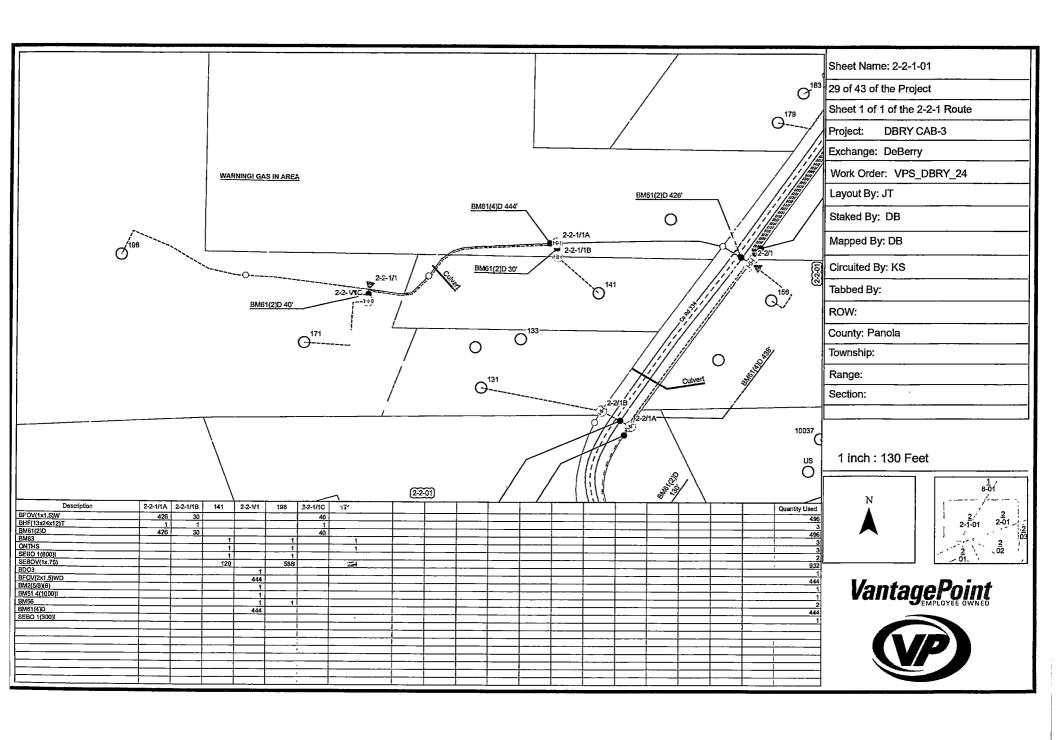

| Eastex Telephone Cooperative, Inc.                                                                                                                                                                | ,<br>                                                                         |
|---------------------------------------------------------------------------------------------------------------------------------------------------------------------------------------------------|-------------------------------------------------------------------------------|
| (COMPANY NAME)                                                                                                                                                                                    | proposes to place a                                                           |
| 1.25" conduit for fiber optic cable                                                                                                                                                               | line within the Right-of-Way                                                  |
| (PIPE SIZE)                                                                                                                                                                                       |                                                                               |
| of County Road: 322, 327, 333, 3331, and 3334 (NUMBER OF ROAD)                                                                                                                                    | as follows:                                                                   |
| The proposed pipeline will cross under the inconstallation shall be made by boring a total length of                                                                                              | dicated roads on the attached sheet.  16.138' line in Panola County.          |
| The location and description of the proposed by the copies of the drawings attached to this maintained on the County Right-of-Way as directed accordance with current Panola County Specification | notice. The line will be constructed and ected by the County Commissioners in |
| Construction of this line will begin on or after of December 2024                                                                                                                                 | the 2nd day of                                                                |
| FIRM: BY:                                                                                                                                                                                         | astex Telephone (0-0)                                                         |

### PANOLA COUNTY ROAD & BRIDGE DEPARTMENT, CARTHAGE, TEXAS Formal notice is hereby given that:

| Eastex Telephone Cooperative, Inc.                                                                                                                                                 | proposes to place a                                                      |
|------------------------------------------------------------------------------------------------------------------------------------------------------------------------------------|--------------------------------------------------------------------------|
| (COMPANY NAME)                                                                                                                                                                     |                                                                          |
| 1.25" conduit for fiber optic cable                                                                                                                                                | line within the Right-of-Way                                             |
| (PIPE SIZE)                                                                                                                                                                        |                                                                          |
| of County Road: 322, 327, 333, 3331, and 3334 (NUMBER OF ROAD)                                                                                                                     | as follows:                                                              |
| The proposed pipeline will cross under the installation shall be made by boring a total length                                                                                     | indicated roads on the attached sheet. of 16.138' line in Panola County. |
| The location and description of the proposity the copies of the drawings attached to the maintained on the County Right-of-Way as accordance with current Panola County Specifical | directed by the County Commissioners in                                  |
| Construction of this line will begin on or aft<br>December 2024                                                                                                                    | er the 2nd day of                                                        |
| FIRM<br>BY: <b>①</b>                                                                                                                                                               | Eastex Telephone CD-DP                                                   |

| Eastex Telephone Cooperative, Inc.                                                            | proposes to place a                                                                                                                                   |
|-----------------------------------------------------------------------------------------------|-------------------------------------------------------------------------------------------------------------------------------------------------------|
| COMPANY NAME)                                                                                 | •                                                                                                                                                     |
| 1.25" conduit for fiber optic cable                                                           | line within the Right-of-Way                                                                                                                          |
| PIPE SIZE)                                                                                    |                                                                                                                                                       |
| of County Road: 322 (NUMBER OF ROAD)                                                          | as follows:                                                                                                                                           |
| The proposed pipeline will cross under the nstallation shall be made by boring a total length | ne indicated roads on the attached sheet.  h of 6706' line in Panola County.                                                                          |
| by the copies of the drawings attached to the                                                 | osed line and appurtenances is more fully shown<br>his notice. The line will be constructed and<br>directed by the County Commissioners in<br>ations. |
| Construction of this line will begin on or a December 2024                                    | after the 2nd day of                                                                                                                                  |
| BY;                                                                                           | M: ENSTEX TELEPHONE. CO-OP                                                                                                                            |
| TITI                                                                                          | LE: Naskon Area Manager                                                                                                                               |