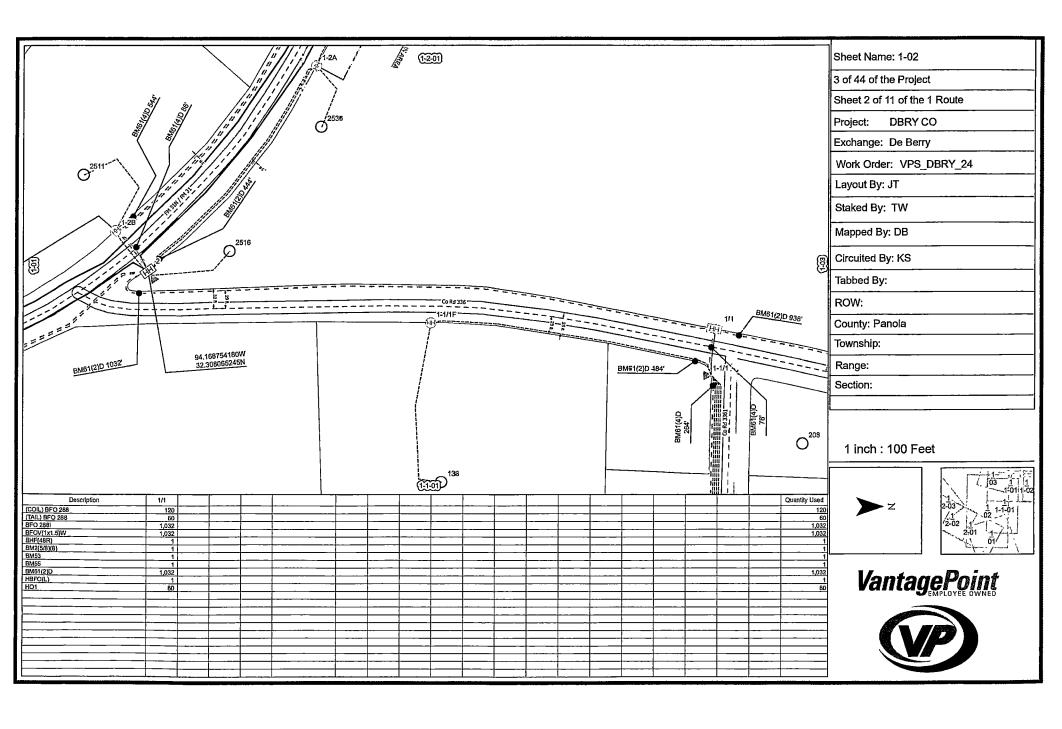

| Eastex Telephone Cooperative, Inc.                                                                                                                                                                | ,<br>                                                                         |
|---------------------------------------------------------------------------------------------------------------------------------------------------------------------------------------------------|-------------------------------------------------------------------------------|
| (COMPANY NAME)                                                                                                                                                                                    | proposes to place a                                                           |
| 1.25" conduit for fiber optic cable                                                                                                                                                               | line within the Right-of-Way                                                  |
| (PIPE SIZE)                                                                                                                                                                                       |                                                                               |
| of County Road: 322, 327, 333, 3331, and 3334 (NUMBER OF ROAD)                                                                                                                                    | as follows:                                                                   |
| The proposed pipeline will cross under the inconstallation shall be made by boring a total length of                                                                                              | dicated roads on the attached sheet.  16.138' line in Panola County.          |
| The location and description of the proposed by the copies of the drawings attached to this maintained on the County Right-of-Way as directed accordance with current Panola County Specification | notice. The line will be constructed and ected by the County Commissioners in |
| Construction of this line will begin on or after of December 2024                                                                                                                                 | the 2nd day of                                                                |
| FIRM: BY:                                                                                                                                                                                         | astex Telephone (0-0)                                                         |

### PANOLA COUNTY ROAD & BRIDGE DEPARTMENT, CARTHAGE, TEXAS Formal notice is hereby given that:

| Eastex Telephone Cooperative, Inc.                                                                                                                                                 | proposes to place a                                                      |
|------------------------------------------------------------------------------------------------------------------------------------------------------------------------------------|--------------------------------------------------------------------------|
| (COMPANY NAME)                                                                                                                                                                     |                                                                          |
| 1.25" conduit for fiber optic cable                                                                                                                                                | line within the Right-of-Way                                             |
| (PIPE SIZE)                                                                                                                                                                        |                                                                          |
| of County Road: 322, 327, 333, 3331, and 3334 (NUMBER OF ROAD)                                                                                                                     | as follows:                                                              |
| The proposed pipeline will cross under the installation shall be made by boring a total length                                                                                     | indicated roads on the attached sheet. of 16.138' line in Panola County. |
| The location and description of the proposity the copies of the drawings attached to the maintained on the County Right-of-Way as accordance with current Panola County Specifical | directed by the County Commissioners in                                  |
| Construction of this line will begin on or aft<br>December 2024                                                                                                                    | er the 2nd day of                                                        |
| FIRM<br>BY: <b>①</b>                                                                                                                                                               | Eastex Telephone CD-DP                                                   |

| Eastex Telephone Cooperative, Inc.                                                            | proposes to place a                                                                                                                                   |
|-----------------------------------------------------------------------------------------------|-------------------------------------------------------------------------------------------------------------------------------------------------------|
| COMPANY NAME)                                                                                 | •                                                                                                                                                     |
| 1.25" conduit for fiber optic cable                                                           | line within the Right-of-Way                                                                                                                          |
| PIPE SIZE)                                                                                    |                                                                                                                                                       |
| of County Road: 322 (NUMBER OF ROAD)                                                          | as follows:                                                                                                                                           |
| The proposed pipeline will cross under the nstallation shall be made by boring a total length | ne indicated roads on the attached sheet.  h of 6706' line in Panola County.                                                                          |
| by the copies of the drawings attached to the                                                 | osed line and appurtenances is more fully shown<br>his notice. The line will be constructed and<br>directed by the County Commissioners in<br>ations. |
| Construction of this line will begin on or a December 2024                                    | after the 2nd day of                                                                                                                                  |
| BY;                                                                                           | M: ENSTEX TELEPHONE. CO-OP                                                                                                                            |
| TITI                                                                                          | LE: Naskon Area Manager                                                                                                                               |