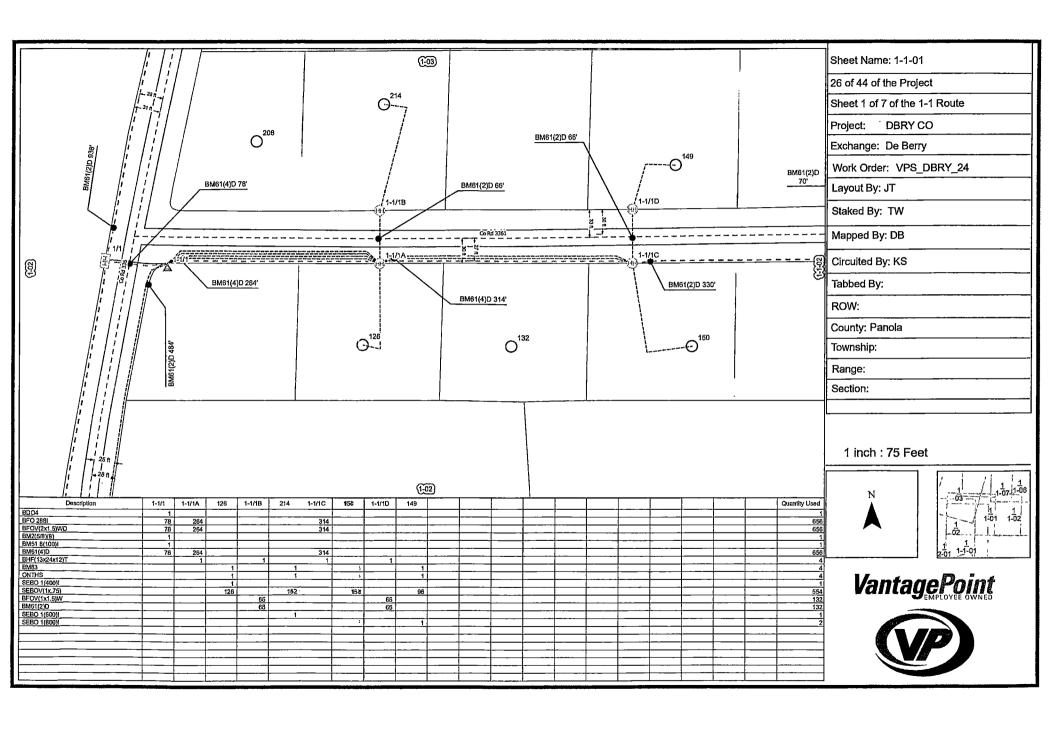

# Sheet: 1 of 1 Project: DBRY CAB-5 Exchange: De Berry Work Order: VPS\_DBRY\_24 Layout By: JT Staked By: JA Mapped By: JA Circuited By: KS Tabbed By: ROW:

**Cover Sheet** 

### Proposed DBRY CAB-5

WO: <u>VPS DBRY 24</u>
Exch: <u>De Berry</u>
Route: <u>CAB, 1, 2, 4</u>
ROW: <u>Public</u>
County: Panola/ Harrison

As Prepared By