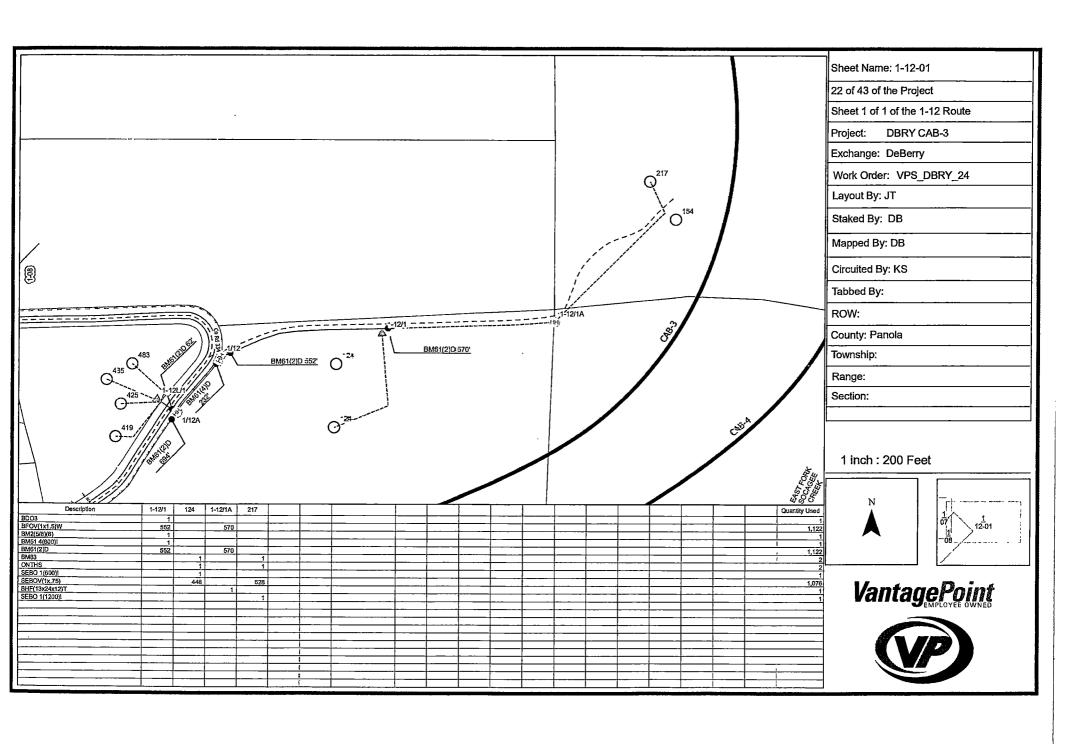

| Eastex Telephone Cooperative, Inc.                                                                                                                                                                | ,<br>                                                                         |
|---------------------------------------------------------------------------------------------------------------------------------------------------------------------------------------------------|-------------------------------------------------------------------------------|
| (COMPANY NAME)                                                                                                                                                                                    | proposes to place a                                                           |
| 1.25" conduit for fiber optic cable                                                                                                                                                               | line within the Right-of-Way                                                  |
| (PIPE SIZE)                                                                                                                                                                                       |                                                                               |
| of County Road: 322, 327, 333, 3331, and 3334 (NUMBER OF ROAD)                                                                                                                                    | as follows:                                                                   |
| The proposed pipeline will cross under the inconstallation shall be made by boring a total length of                                                                                              | dicated roads on the attached sheet.  16.138' line in Panola County.          |
| The location and description of the proposed by the copies of the drawings attached to this maintained on the County Right-of-Way as directed accordance with current Panola County Specification | notice. The line will be constructed and ected by the County Commissioners in |
| Construction of this line will begin on or after of December 2024                                                                                                                                 | the 2nd day of                                                                |
| FIRM: BY:                                                                                                                                                                                         | astex Telephone (0-0)                                                         |

### PANOLA COUNTY ROAD & BRIDGE DEPARTMENT, CARTHAGE, TEXAS Formal notice is hereby given that:

| Eastex Telephone Cooperative, Inc.                                                                                                                                                 | proposes to place a                                                      |
|------------------------------------------------------------------------------------------------------------------------------------------------------------------------------------|--------------------------------------------------------------------------|
| (COMPANY NAME)                                                                                                                                                                     |                                                                          |
| 1.25" conduit for fiber optic cable                                                                                                                                                | line within the Right-of-Way                                             |
| (PIPE SIZE)                                                                                                                                                                        |                                                                          |
| of County Road: 322, 327, 333, 3331, and 3334 (NUMBER OF ROAD)                                                                                                                     | as follows:                                                              |
| The proposed pipeline will cross under the installation shall be made by boring a total length                                                                                     | indicated roads on the attached sheet. of 16.138' line in Panola County. |
| The location and description of the proposity the copies of the drawings attached to the maintained on the County Right-of-Way as accordance with current Panola County Specifical | directed by the County Commissioners in                                  |
| Construction of this line will begin on or aft<br>December 2024                                                                                                                    | er the 2nd day of                                                        |
| FIRM<br>BY: <b>①</b>                                                                                                                                                               | Eastex Telephone CD-DP                                                   |