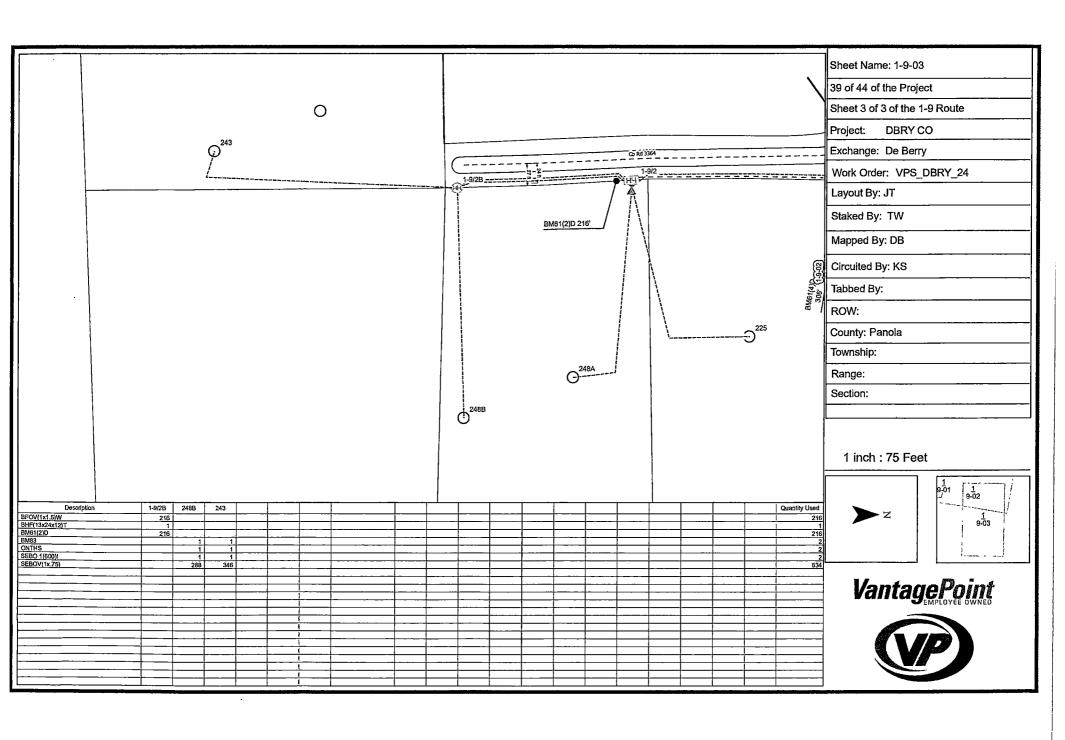

| Eastex Telephone Cooperative, Inc.                                                                                                                                                                | ,<br>                                                                         |
|---------------------------------------------------------------------------------------------------------------------------------------------------------------------------------------------------|-------------------------------------------------------------------------------|
| (COMPANY NAME)                                                                                                                                                                                    | proposes to place a                                                           |
| 1.25" conduit for fiber optic cable                                                                                                                                                               | line within the Right-of-Way                                                  |
| (PIPE SIZE)                                                                                                                                                                                       |                                                                               |
| of County Road: 322, 327, 333, 3331, and 3334 (NUMBER OF ROAD)                                                                                                                                    | as follows:                                                                   |
| The proposed pipeline will cross under the inconstallation shall be made by boring a total length of                                                                                              | dicated roads on the attached sheet.  16.138' line in Panola County.          |
| The location and description of the proposed by the copies of the drawings attached to this maintained on the County Right-of-Way as directed accordance with current Panola County Specification | notice. The line will be constructed and ected by the County Commissioners in |
| Construction of this line will begin on or after of December 2024                                                                                                                                 | the 2nd day of                                                                |
| FIRM: BY:                                                                                                                                                                                         | astex Telephone (0-0)                                                         |

# Sheet: 1 of 1 Project: DBRY CAB-5 Exchange: De Berry Work Order: VPS\_DBRY\_24 Layout By: JT Staked By: JA Mapped By: JA Circuited By: KS Tabbed By: ROW:

**Cover Sheet** 

### Unit Summary 10/31/2024

Project: DBRY CAB-5

| Description                          | Part Number | Account Code                                       | Preferred Vendor | Totas W≘ste  | Total Used  | Total Order                                           |
|--------------------------------------|-------------|----------------------------------------------------|------------------|--------------|-------------|-------------------------------------------------------|
| (COIL) BFO 288                       |             | i i                                                | VPS Units        | 0            | 3,840       | 3,840<br>1,080<br>360                                 |
| (COIL) BFO 48                        |             | T                                                  | VPS Units        | 0            | 1,080       | 1,080                                                 |
| (TAIL) BFO 288                       | <u> </u>    |                                                    | VPS Units        | 0            | 360         | 360                                                   |
| (TAIL) BFO 48                        |             |                                                    | VPS Units        | 0            | 480         | 480                                                   |
| BDO3                                 |             |                                                    |                  | 0            | 20          | 20<br>19                                              |
| BDO4                                 |             | T T                                                |                  | 0            | 19          | 19                                                    |
| BDSO(48)(432)<br>BFO 288I<br>BFO 48I |             | i                                                  | VPS Units        | 0            | - 1         | 1                                                     |
| BFO 2881                             |             | i                                                  |                  | 0            | 36,356      | 36,356<br>13,100                                      |
| BFO 48I                              |             | i                                                  |                  | 0            | 13,100      | 13,100                                                |
| BFOV(1x1.5)W                         | <del></del> | i -                                                |                  | 0 1          | 35,276      | 35,276                                                |
| BFOV(2x1.5)WD                        |             | <u> </u>                                           |                  | 0            | 9,962       | 35,276<br>9,962<br>2,326                              |
| BFOV(3x1,5)WD                        |             | i                                                  |                  | Ó            | 2,326       | 2,326                                                 |
| BFOV(4x1.5)WD                        |             | i                                                  |                  | 0            | 514         | 514                                                   |
| BHF(13x24x12)T                       |             | <del> </del>                                       |                  | 0            | 49          | 49                                                    |
| BHF(48R)                             |             | - <del>i</del>                                     | <del></del>      | ŏ            | 31          | 31                                                    |
| BM2(5/8)(8)                          | <del></del> | ·                                                  | VPS Units        |              | 48          | 48                                                    |
| BM51 12(100)I                        | ·           | · <del>· · · · · · · · · · · · · · · · · · ·</del> |                  | ŏ            | 2           | 2                                                     |
| BM51 12(500)I                        | <del></del> | <del></del>                                        | <del></del>      | ő            |             | 1                                                     |
| BM51 4(100)I                         |             | <del></del>                                        | <del></del>      | <del> </del> | 12          | 12                                                    |
| BM51 4(1000)i                        |             |                                                    |                  | <u>ŏ</u>     |             |                                                       |
| BM51 4(1000)I                        |             | +                                                  |                  | ől           | 2           | 2                                                     |
| BM51 4(300) <br>BM51 4(500)          | -           | <del></del>                                        | <del> -</del>    | <u>ö</u> l   | - 4         | <del></del>                                           |
| DMS1 4(300)I                         |             | <del>-</del>                                       |                  |              | <del></del> | i                                                     |
| BM51 4(800):<br>BM51 8(100):         |             | <del> </del>                                       |                  |              | 12          | 12                                                    |
| BM51 8(100)I                         |             |                                                    |                  | - 0          | 1           |                                                       |
| BM51 8(500)I                         |             |                                                    |                  | ől           |             |                                                       |
| BM51 8(800)I                         | <del></del> |                                                    |                  | <del> </del> |             |                                                       |
| DM3 ( 0(000))                        |             |                                                    | VPS Units        | <del></del>  | 35          | 2<br>35<br>35<br>45<br>35,270<br>11,928<br>488<br>488 |
| BM53                                 |             | <del></del>                                        | VPS Units        |              | 35          | 35                                                    |
| BM55<br>BM56                         | · <u> </u>  |                                                    | VPS Units        | - 0          | 45          | 45                                                    |
| BM61(2)D                             |             | -                                                  | VPS Units        |              | 35,270      | 25 270                                                |
| BM61(2)D                             |             |                                                    | VPS Units        | 0            | 11,928      | 11 020                                                |
| BM61(4)D                             |             |                                                    | VPS Units        | 0            |             | 11,320                                                |
| BM61(6)D                             |             |                                                    | VPS Units        | 0            | 488<br>144  |                                                       |
| BM83                                 |             | 1                                                  | VPS Units        | 0            | 144         | 144                                                   |
| HBFO(L)                              |             | <del>                                     </del>   | VPS Units        | 0            | 23          |                                                       |
| HBFO(S)                              |             |                                                    | VPS Units        | 0            | 12          | 12                                                    |
| HO1                                  |             |                                                    | VPS Units        | 0            | 472         | 23<br>12<br>472<br>143                                |
| ONTHS                                |             |                                                    | VPS Units        | 0            | 143         | 143                                                   |
| ONTMDU48H                            |             |                                                    | VPS Units        | 0            | 1           |                                                       |
| SEBO 1(1000)I                        |             |                                                    |                  | 0            | 5           |                                                       |
| SEBO 1(1200)I                        |             |                                                    |                  | 0            | 4           | 4<br>34<br>23<br>20<br>29<br>29                       |
| SEBO 1(300)I                         |             |                                                    |                  | 0            | 34          | 34                                                    |
| SEBO 1(400)I                         |             |                                                    |                  | 0            | 23          | 23                                                    |
| SEBO 1(500)I                         |             |                                                    |                  | 0            | 20          | 20                                                    |
| SEBO 1(600)i                         |             | 1                                                  |                  | 0            | 29          |                                                       |
| SEBO 1(800)i                         |             |                                                    |                  | 0            | 23          | 23                                                    |
| SEBO 1I                              |             |                                                    |                  | 0            | 8,004       | 8,004                                                 |
| SEBO 481                             | <u> </u>    | T                                                  | 1                |              | 370         | 8,004<br>370<br>48,058                                |
| SEBOV(1x,75)                         | <del></del> |                                                    | ·                | 0            | 48,058      | 48,058                                                |
| W BHF                                |             | -                                                  | VPS Units        |              | 6           | 6                                                     |
| XX BHF(48R)                          |             | 1                                                  |                  | <del>-</del> | 2           | 2                                                     |