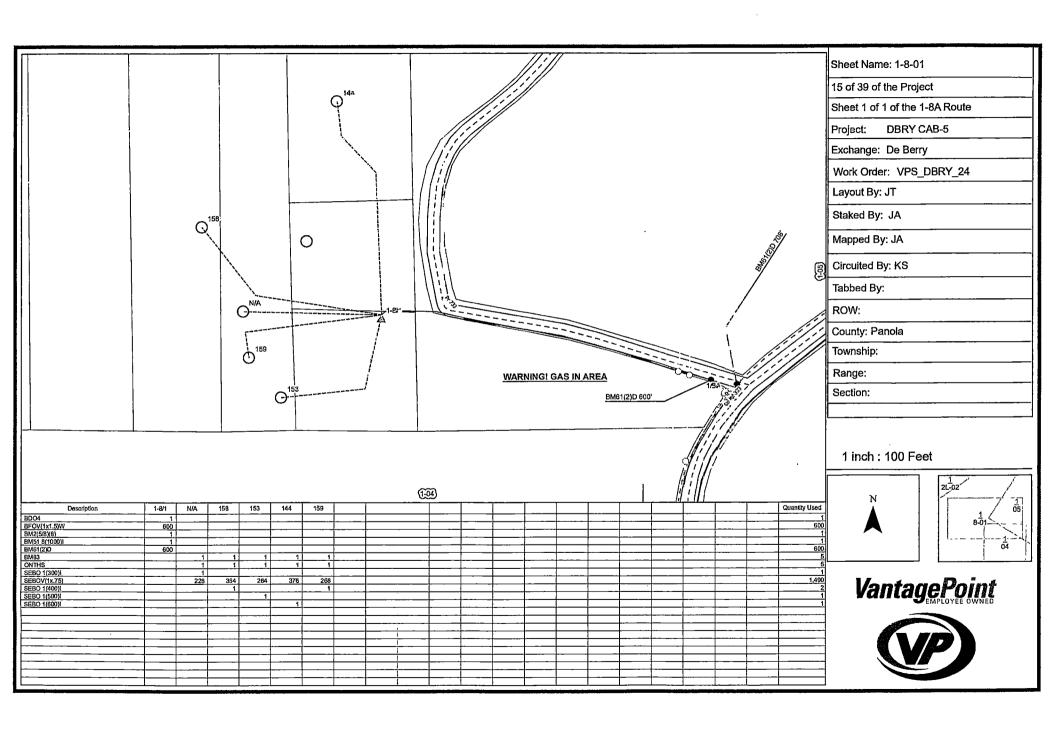

# Sheet: 1 of 1 Project: DBRY CAB-5 Exchange: De Berry Work Order: VPS\_DBRY\_24 Layout By: JT Staked By: JA Mapped By: JA Circuited By: KS Tabbed By: ROW:

**Cover Sheet** 

### Proposed DBRY CAB-5

WO: <u>VPS DBRY 24</u>
Exch: <u>De Berry</u>
Route: <u>CAB, 1, 2, 4</u>
ROW: <u>Public</u>
County: Panola/ Harrison

As Prepared By

### Unit Summary 10/31/2024

Project: DBRY CAB-5

| Description                          | Part Number | Account Code                                       | Preferred Vendor | Totas W≘ste  | Total Used  | Total Order                                           |
|--------------------------------------|-------------|----------------------------------------------------|------------------|--------------|-------------|-------------------------------------------------------|
| (COIL) BFO 288                       |             | i i                                                | VPS Units        | 0            | 3,840       | 3,840<br>1,080<br>360                                 |
| (COIL) BFO 48                        |             | T                                                  | VPS Units        | 0            | 1,080       | 1,080                                                 |
| (TAIL) BFO 288                       | <u> </u>    |                                                    | VPS Units        | 0            | 360         | 360                                                   |
| (TAIL) BFO 48                        |             |                                                    | VPS Units        | 0            | 480         | 480                                                   |
| BDO3                                 |             |                                                    |                  | 0            | 20          | 20<br>19                                              |
| BDO4                                 |             | T T                                                |                  | 0            | 19          | 19                                                    |
| BDSO(48)(432)<br>BFO 288I<br>BFO 48I |             | i                                                  | VPS Units        | 0            | - 1         | 1                                                     |
| BFO 2881                             |             | i                                                  |                  | 0            | 36,356      | 36,356<br>13,100                                      |
| BFO 48I                              |             | i                                                  |                  | 0            | 13,100      | 13,100                                                |
| BFOV(1x1.5)W                         | <del></del> | i -                                                |                  | 0 1          | 35,276      | 35,276                                                |
| BFOV(2x1.5)WD                        |             | <u> </u>                                           |                  | 0            | 9,962       | 35,276<br>9,962<br>2,326                              |
| BFOV(3x1,5)WD                        |             | i                                                  |                  | Ó            | 2,326       | 2,326                                                 |
| BFOV(4x1.5)WD                        |             | i                                                  |                  | 0            | 514         | 514                                                   |
| BHF(13x24x12)T                       |             | <del> </del>                                       |                  | 0            | 49          | 49                                                    |
| BHF(48R)                             |             | - <del>i</del>                                     | <del></del>      | ŏ            | 31          | 31                                                    |
| BM2(5/8)(8)                          | <del></del> | ·                                                  | VPS Units        |              | 48          | 48                                                    |
| BM51 12(100)I                        | ·           | · <del>· · · · · · · · · · · · · · · · · · ·</del> |                  | ŏ            | 2           | 2                                                     |
| BM51 12(500)I                        | <del></del> | <del></del>                                        | <del></del>      | ő            |             | 1                                                     |
| BM51 4(100)I                         |             | <del></del>                                        | <del></del>      | <del> </del> | 12          | 12                                                    |
| BM51 4(1000)i                        |             |                                                    |                  | <u>ŏ</u>     |             |                                                       |
| BM51 4(1000)I                        |             | +                                                  |                  | ől           | 2           | 2                                                     |
| BM51 4(300) <br>BM51 4(500)          | -           | <del></del>                                        | <del> -</del>    | <u>ö</u> l   | - 4         | <del></del>                                           |
| DMS1 4(300)I                         |             | <del>-</del>                                       |                  |              | <del></del> | i                                                     |
| BM51 4(800):<br>BM51 8(100):         |             | <del> </del>                                       |                  |              | 12          | 12                                                    |
| BM51 8(100)I                         |             |                                                    |                  | - 0          | 1           |                                                       |
| BM51 8(500)I                         |             |                                                    |                  | ől           |             |                                                       |
| BM51 8(800)I                         | <del></del> |                                                    |                  | <del> </del> |             |                                                       |
| DM3 ( 0(000))                        |             |                                                    | VPS Units        | <del></del>  | 35          | 2<br>35<br>35<br>45<br>35,270<br>11,928<br>488<br>488 |
| BM53                                 |             | <del></del>                                        | VPS Units        |              | 35          | 35                                                    |
| BM55<br>BM56                         | · <u> </u>  |                                                    | VPS Units        | - 0          | 45          | 45                                                    |
| BM61(2)D                             |             | -                                                  | VPS Units        |              | 35,270      | 25 270                                                |
| BM61(2)D                             |             |                                                    | VPS Units        | 0            | 11,928      | 11 020                                                |
| BM61(4)D                             |             |                                                    | VPS Units        | 0            |             | 11,320                                                |
| BM61(6)D                             |             |                                                    | VPS Units        | 0            | 488<br>144  |                                                       |
| BM83                                 |             | 1                                                  | VPS Units        | 0            | 144         | 144                                                   |
| HBFO(L)                              |             | <del>                                     </del>   | VPS Units        | 0            | 23          |                                                       |
| HBFO(S)                              |             |                                                    | VPS Units        | 0            | 12          | 12                                                    |
| HO1                                  |             |                                                    | VPS Units        | 0            | 472         | 23<br>12<br>472<br>143                                |
| ONTHS                                |             |                                                    | VPS Units        | 0            | 143         | 143                                                   |
| ONTMDU48H                            |             |                                                    | VPS Units        | 0            | 1           |                                                       |
| SEBO 1(1000)I                        |             |                                                    |                  | 0            | 5           |                                                       |
| SEBO 1(1200)I                        |             |                                                    |                  | 0            | 4           | 4<br>34<br>23<br>20<br>29<br>29                       |
| SEBO 1(300)I                         |             |                                                    |                  | 0            | 34          | 34                                                    |
| SEBO 1(400)I                         |             |                                                    |                  | 0            | 23          | 23                                                    |
| SEBO 1(500)I                         |             |                                                    |                  | 0            | 20          | 20                                                    |
| SEBO 1(600)i                         |             | 1                                                  |                  | 0            | 29          |                                                       |
| SEBO 1(800)i                         |             |                                                    |                  | 0            | 23          | 23                                                    |
| SEBO 1I                              |             |                                                    |                  | 0            | 8,004       | 8,004                                                 |
| SEBO 481                             | <u> </u>    | T                                                  | 1                |              | 370         | 8,004<br>370<br>48,058                                |
| SEBOV(1x,75)                         | <del></del> |                                                    | ·                | 0            | 48,058      | 48,058                                                |
| W BHF                                |             | -                                                  | VPS Units        |              | 6           | 6                                                     |
| XX BHF(48R)                          |             | 1                                                  |                  | <del>-</del> | 2           | 2                                                     |