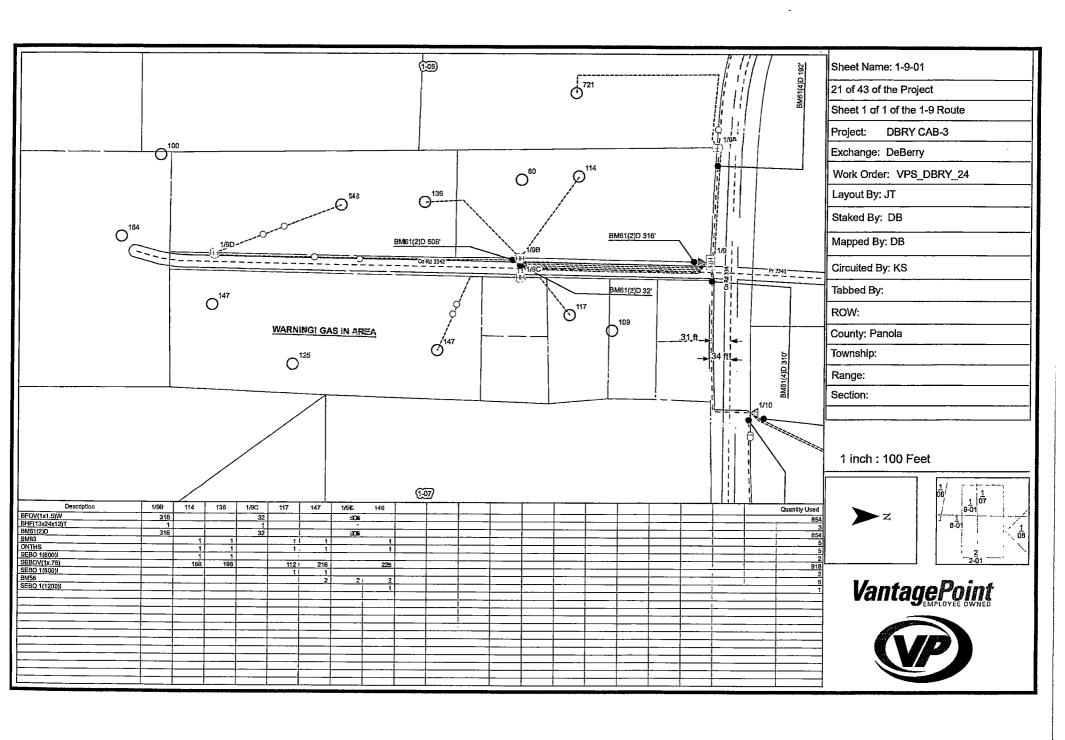

| Eastex Telephone Cooperative, Inc.                                                                                                                                                                | ,<br>                                                                         |
|---------------------------------------------------------------------------------------------------------------------------------------------------------------------------------------------------|-------------------------------------------------------------------------------|
| (COMPANY NAME)                                                                                                                                                                                    | proposes to place a                                                           |
| 1.25" conduit for fiber optic cable                                                                                                                                                               | line within the Right-of-Way                                                  |
| (PIPE SIZE)                                                                                                                                                                                       |                                                                               |
| of County Road: 322, 327, 333, 3331, and 3334 (NUMBER OF ROAD)                                                                                                                                    | as follows:                                                                   |
| The proposed pipeline will cross under the inconstallation shall be made by boring a total length of                                                                                              | dicated roads on the attached sheet.  16.138' line in Panola County.          |
| The location and description of the proposed by the copies of the drawings attached to this maintained on the County Right-of-Way as directed accordance with current Panola County Specification | notice. The line will be constructed and ected by the County Commissioners in |
| Construction of this line will begin on or after of December 2024                                                                                                                                 | the 2nd day of                                                                |
| FIRM: BY:                                                                                                                                                                                         | astex Telephone (0-0)                                                         |

### PANOLA COUNTY ROAD & BRIDGE DEPARTMENT, CARTHAGE, TEXAS Formal notice is hereby given that:

| Eastex Telephone Cooperative, Inc.                                                                                                                                                 | proposes to place a                                                      |
|------------------------------------------------------------------------------------------------------------------------------------------------------------------------------------|--------------------------------------------------------------------------|
| (COMPANY NAME)                                                                                                                                                                     |                                                                          |
| 1.25" conduit for fiber optic cable                                                                                                                                                | line within the Right-of-Way                                             |
| (PIPE SIZE)                                                                                                                                                                        |                                                                          |
| of County Road: 322, 327, 333, 3331, and 3334 (NUMBER OF ROAD)                                                                                                                     | as follows:                                                              |
| The proposed pipeline will cross under the installation shall be made by boring a total length                                                                                     | indicated roads on the attached sheet. of 16.138' line in Panola County. |
| The location and description of the proposity the copies of the drawings attached to the maintained on the County Right-of-Way as accordance with current Panola County Specifical | directed by the County Commissioners in                                  |
| Construction of this line will begin on or aft<br>December 2024                                                                                                                    | er the 2nd day of                                                        |
| FIRM<br>BY: <b>①</b>                                                                                                                                                               | Eastex Telephone CD-DP                                                   |