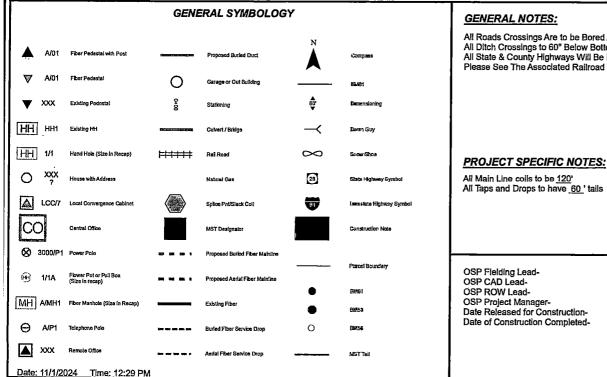

## Eastex De Berry Rural

State # Sohway Symbo

Interscate Highway Symbo

Percel Boundary

BM61

RM53

BM56

MSTTell

Proposed Aerial Fiber Mainlin

LCC/7 Local Convergence Cabinet

Flower Pot or Pull Box (Size in recep)

MH A/MH1 Fiber Manhole (Size in Recap)

Date: 10/31/2024 Time: 11:35 AM

3000/P1 Power Pole

#H 1/1A

XXX

All Main Line coils to be 120' All Taps and Drops to have 60 ' tails

OSP Fielding Lead-OSP CAD Lead-OSP ROW Lead-OSP Project Manager-Date Released for Construction-Date of Construction CompletedWO: VPS DBRY 24 Exch: De Berry Route: CAB, 1, 2, 4 ROW: Public Panola County: