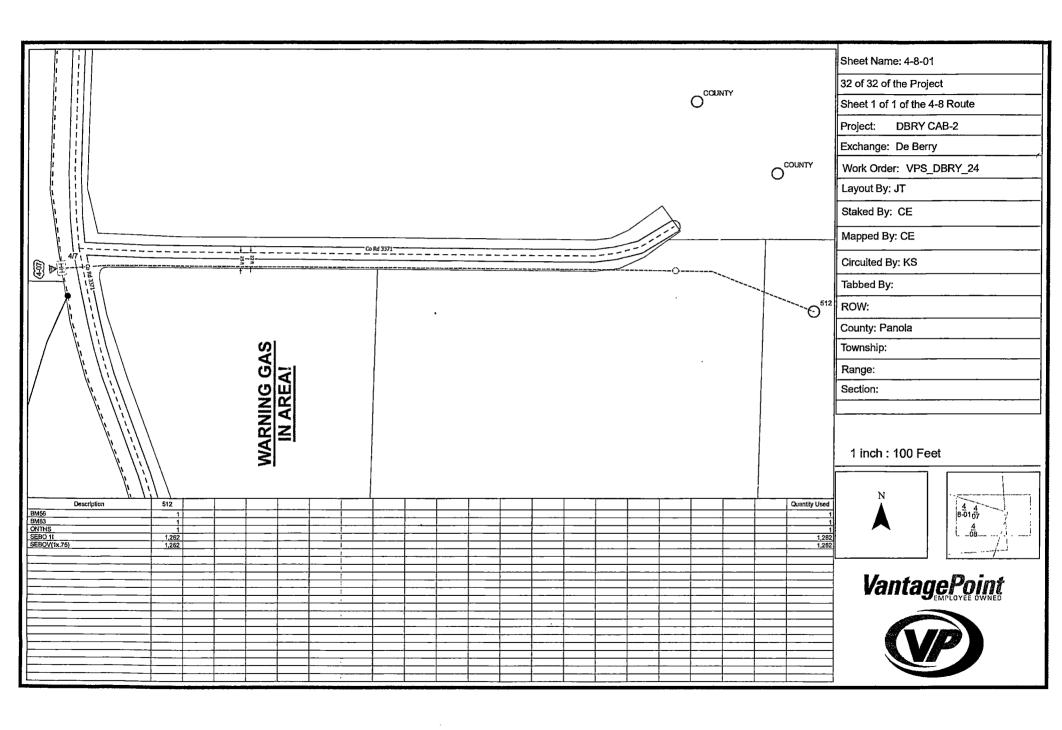

# Sheet: 1 of 1 Project: DBRY CAB-5 Exchange: De Berry Work Order: VPS\_DBRY\_24 Layout By: JT Staked By: JA Mapped By: JA Circuited By: KS Tabbed By: ROW:

**Cover Sheet** 

### Proposed DBRY CAB-5

WO: <u>VPS DBRY 24</u>
Exch: <u>De Berry</u>
Route: <u>CAB, 1, 2, 4</u>
ROW: <u>Public</u>
County: Panola/ Harrison

As Prepared By

### Unit Summary 10/31/2024

Project: DBRY CAB-5

| Description                          | Part Number | Account Code                                       | Preferred Vendor | Totas W≘ste  | Total Used  | Total Order                                           |
|--------------------------------------|-------------|----------------------------------------------------|------------------|--------------|-------------|-------------------------------------------------------|
| (COIL) BFO 288                       |             | i i                                                | VPS Units        | 0            | 3,840       | 3,840<br>1,080<br>360                                 |
| (COIL) BFO 48                        |             | T                                                  | VPS Units        | 0            | 1,080       | 1,080                                                 |
| (TAIL) BFO 288                       | <u> </u>    |                                                    | VPS Units        | 0            | 360         | 360                                                   |
| (TAIL) BFO 48                        |             |                                                    | VPS Units        | 0            | 480         | 480                                                   |
| BDO3                                 |             |                                                    |                  | 0            | 20          | 20<br>19                                              |
| BDO4                                 |             | T T                                                |                  | 0            | 19          | 19                                                    |
| BDSO(48)(432)<br>BFO 288I<br>BFO 48I |             | i                                                  | VPS Units        | 0            | - 1         | 1                                                     |
| BFO 2881                             |             | i                                                  |                  | 0            | 36,356      | 36,356<br>13,100                                      |
| BFO 48I                              |             | i                                                  |                  | 0            | 13,100      | 13,100                                                |
| BFOV(1x1.5)W                         | <del></del> | i -                                                |                  | 0 1          | 35,276      | 35,276                                                |
| BFOV(2x1.5)WD                        |             | <u> </u>                                           |                  | 0            | 9,962       | 35,276<br>9,962<br>2,326                              |
| BFOV(3x1,5)WD                        |             | i                                                  |                  | Ó            | 2,326       | 2,326                                                 |
| BFOV(4x1.5)WD                        |             | i                                                  |                  | 0            | 514         | 514                                                   |
| BHF(13x24x12)T                       |             | <del> </del>                                       |                  | 0            | 49          | 49                                                    |
| BHF(48R)                             |             | - <del>i</del>                                     | <del></del>      | ŏ            | 31          | 31                                                    |
| BM2(5/8)(8)                          | <del></del> | ·                                                  | VPS Units        |              | 48          | 48                                                    |
| BM51 12(100)I                        | ·           | · <del>· · · · · · · · · · · · · · · · · · ·</del> |                  | ŏ            | 2           | 2                                                     |
| BM51 12(500)I                        | <del></del> | <del></del>                                        | <del></del>      | ő            |             | 1                                                     |
| BM51 4(100)I                         |             | <del></del>                                        | <del></del>      | <del> </del> | 12          | 12                                                    |
| BM51 4(1000)i                        |             |                                                    |                  | <u>ŏ</u>     |             |                                                       |
| BM51 4(1000)I                        |             | +                                                  |                  | ől           | 2           | 2                                                     |
| BM51 4(300) <br>BM51 4(500)          | -           | <del></del>                                        | <del> -</del>    | <u>ö</u> l   | - 4         | <del></del>                                           |
| DMS1 4(300)I                         |             | <del>-</del>                                       |                  |              | <del></del> | i                                                     |
| BM51 4(800):<br>BM51 8(100):         |             | <del> </del>                                       |                  |              | 12          | 12                                                    |
| BM51 8(100)I                         |             |                                                    |                  | - 0          | 1           |                                                       |
| BM51 8(500)I                         |             |                                                    |                  | ől           |             |                                                       |
| BM51 8(800)I                         | <del></del> |                                                    |                  | <del> </del> |             |                                                       |
| DM3 ( 0(000))                        |             |                                                    | VPS Units        | <del></del>  | 35          | 2<br>35<br>35<br>45<br>35,270<br>11,928<br>488<br>488 |
| BM53                                 |             | <del></del>                                        | VPS Units        |              | 35          | 35                                                    |
| BM55<br>BM56                         | · <u> </u>  |                                                    | VPS Units        | - 0          | 45          | 45                                                    |
| BM61(2)D                             |             | -                                                  | VPS Units        |              | 35,270      | 25 270                                                |
| BM61(2)D                             |             |                                                    | VPS Units        | 0            | 11,928      | 11 020                                                |
| BM61(4)D                             |             |                                                    | VPS Units        | 0            |             | 11,320                                                |
| BM61(6)D                             |             |                                                    | VPS Units        | 0            | 488<br>144  |                                                       |
| BM83                                 |             | 1                                                  | VPS Units        | 0            | 144         | 144                                                   |
| HBFO(L)                              |             | <del>                                     </del>   | VPS Units        | 0            | 23          |                                                       |
| HBFO(S)                              |             |                                                    | VPS Units        | 0            | 12          | 12                                                    |
| HO1                                  |             |                                                    | VPS Units        | 0            | 472         | 23<br>12<br>472<br>143                                |
| ONTHS                                |             |                                                    | VPS Units        | 0            | 143         | 143                                                   |
| ONTMDU48H                            |             |                                                    | VPS Units        | 0            | 1           |                                                       |
| SEBO 1(1000)I                        |             |                                                    |                  | 0            | 5           |                                                       |
| SEBO 1(1200)I                        |             |                                                    |                  | 0            | 4           | 4<br>34<br>23<br>20<br>29<br>29                       |
| SEBO 1(300)I                         |             |                                                    |                  | 0            | 34          | 34                                                    |
| SEBO 1(400)I                         |             |                                                    |                  | 0            | 23          | 23                                                    |
| SEBO 1(500)I                         |             |                                                    |                  | 0            | 20          | 20                                                    |
| SEBO 1(600)i                         |             | 1                                                  |                  | 0            | 29          |                                                       |
| SEBO 1(800)i                         |             |                                                    |                  | 0            | 23          | 23                                                    |
| SEBO 1I                              |             |                                                    |                  | 0            | 8,004       | 8,004                                                 |
| SEBO 481                             | <u> </u>    | T                                                  | 1                |              | 370         | 8,004<br>370<br>48,058                                |
| SEBOV(1x,75)                         | <del></del> |                                                    | ·                | 0            | 48,058      | 48,058                                                |
| W BHF                                |             | -                                                  | VPS Units        |              | 6           | 6                                                     |
| XX BHF(48R)                          |             | 1                                                  |                  | <del>-</del> | 2           | 2                                                     |