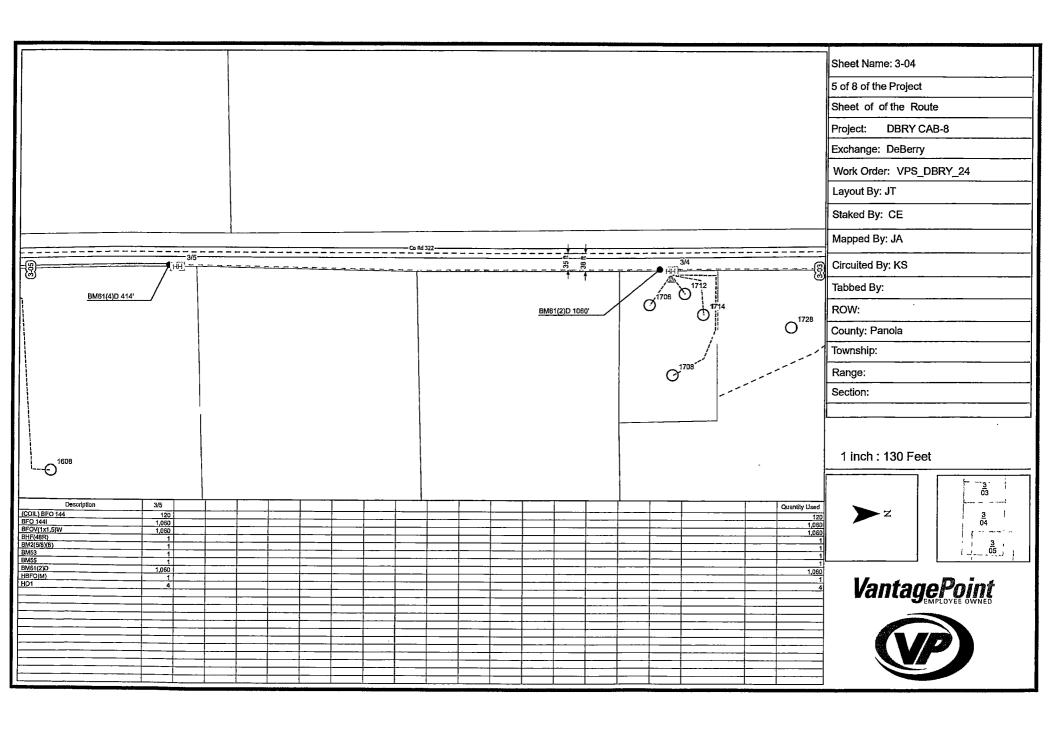

# Sheet: 1 of 1 Project: DBRY CAB-8 Exchange: De Berry Work Order: VPS\_DBRY\_24 Layout By: JT Staked By: CE Mapped By: JA Circuited By: KS Tabbed By: ROW:

**Cover Sheet** 

# Proposed DBRY CAB-8

WO: VPS DBRY 24
Exch: De Berry
Route: CAB, 3
ROW: Public
County: Panola

As Prepared By