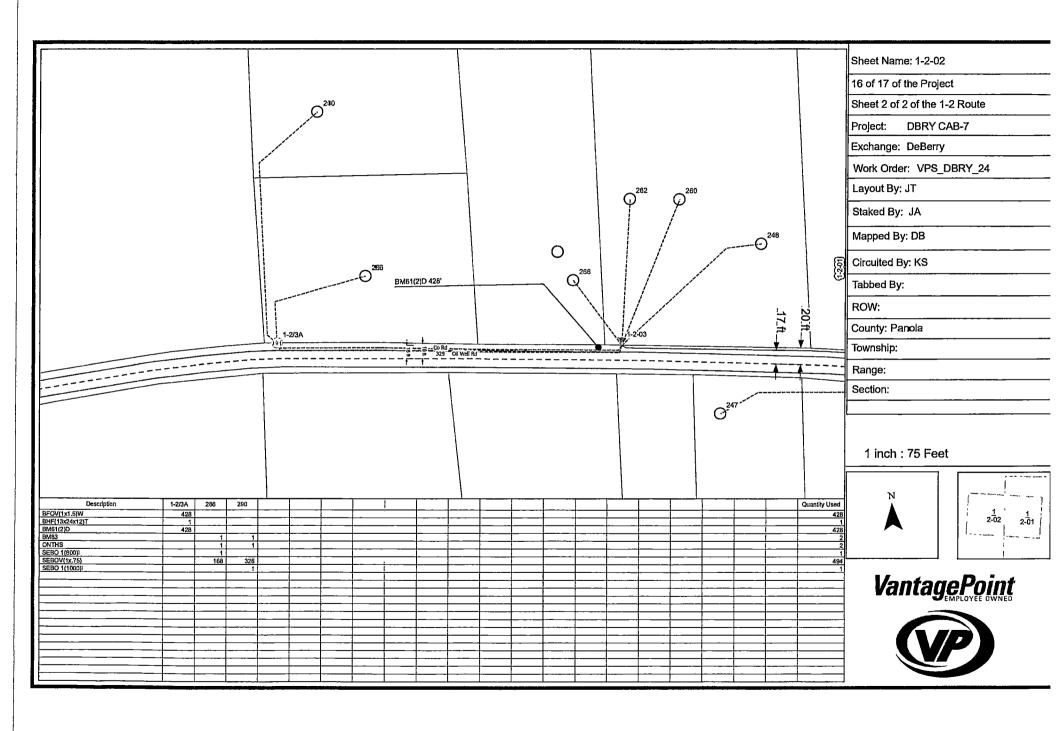

# Sheet: 1 of 1 Project: DBRY CAB-5 Exchange: De Berry Work Order: VPS\_DBRY\_24 Layout By: JT Staked By: JA Mapped By: JA Circuited By: KS Tabbed By: ROW:

**Cover Sheet** 

### Proposed DBRY CAB-5

WO: <u>VPS DBRY 24</u>
Exch: <u>De Berry</u>
Route: <u>CAB, 1, 2, 4</u>
ROW: <u>Public</u>
County: Panola/ Harrison

As Prepared By