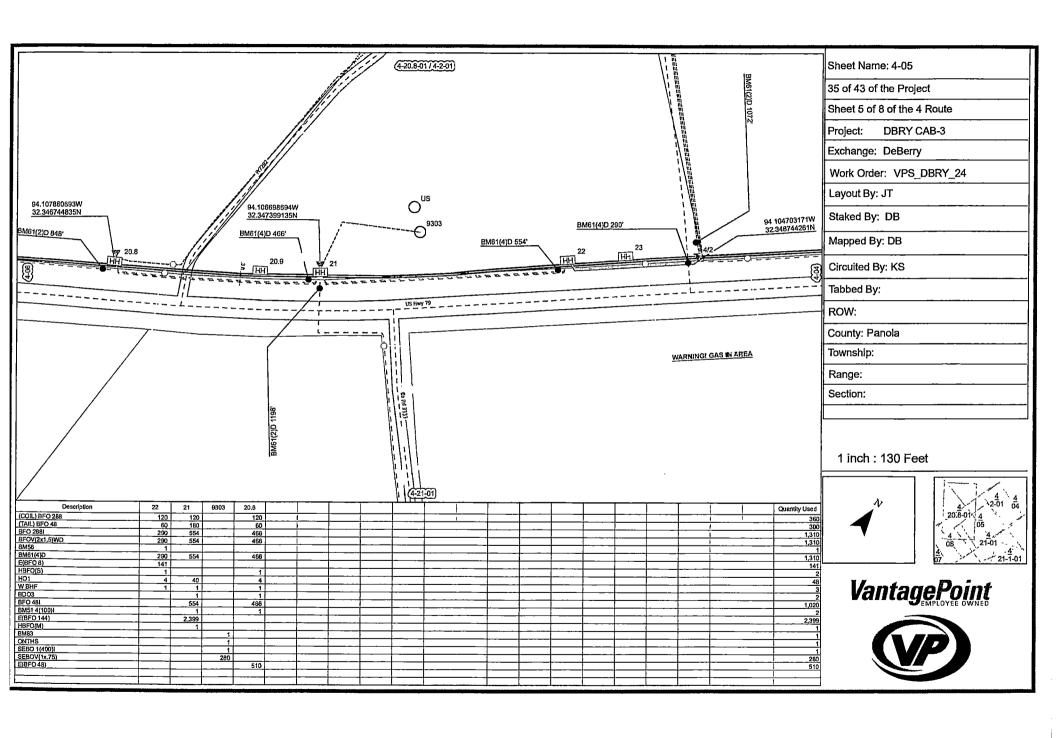

| Eastex Telephone Cooperative, Inc.                                                                                                                                                                | ,<br>                                                                         |
|---------------------------------------------------------------------------------------------------------------------------------------------------------------------------------------------------|-------------------------------------------------------------------------------|
| (COMPANY NAME)                                                                                                                                                                                    | proposes to place a                                                           |
| 1.25" conduit for fiber optic cable                                                                                                                                                               | line within the Right-of-Way                                                  |
| (PIPE SIZE)                                                                                                                                                                                       |                                                                               |
| of County Road: 322, 327, 333, 3331, and 3334 (NUMBER OF ROAD)                                                                                                                                    | as follows:                                                                   |
| The proposed pipeline will cross under the inconstallation shall be made by boring a total length of                                                                                              | dicated roads on the attached sheet.  16.138' line in Panola County.          |
| The location and description of the proposed by the copies of the drawings attached to this maintained on the County Right-of-Way as directed accordance with current Panola County Specification | notice. The line will be constructed and ected by the County Commissioners in |
| Construction of this line will begin on or after of December 2024                                                                                                                                 | the 2nd day of                                                                |
| FIRM: BY:                                                                                                                                                                                         | astex Telephone (0-0)                                                         |

### PANOLA COUNTY ROAD & BRIDGE DEPARTMENT, CARTHAGE, TEXAS Formal notice is hereby given that:

| Eastex Telephone Cooperative, Inc.                                                                                                                                                 | proposes to place a                                                      |
|------------------------------------------------------------------------------------------------------------------------------------------------------------------------------------|--------------------------------------------------------------------------|
| (COMPANY NAME)                                                                                                                                                                     |                                                                          |
| 1.25" conduit for fiber optic cable                                                                                                                                                | line within the Right-of-Way                                             |
| (PIPE SIZE)                                                                                                                                                                        |                                                                          |
| of County Road: 322, 327, 333, 3331, and 3334 (NUMBER OF ROAD)                                                                                                                     | as follows:                                                              |
| The proposed pipeline will cross under the installation shall be made by boring a total length                                                                                     | indicated roads on the attached sheet. of 16.138' line in Panola County. |
| The location and description of the proposity the copies of the drawings attached to the maintained on the County Right-of-Way as accordance with current Panola County Specifical | directed by the County Commissioners in                                  |
| Construction of this line will begin on or aft<br>December 2024                                                                                                                    | er the 2nd day of                                                        |
| FIRM<br>BY: <b>①</b>                                                                                                                                                               | Eastex Telephone CD-DP                                                   |

| Eastex Telephone Cooperative, Inc.                                                            | proposes to place a                                                                                                                                   |
|-----------------------------------------------------------------------------------------------|-------------------------------------------------------------------------------------------------------------------------------------------------------|
| COMPANY NAME)                                                                                 | •                                                                                                                                                     |
| 1.25" conduit for fiber optic cable                                                           | line within the Right-of-Way                                                                                                                          |
| PIPE SIZE)                                                                                    |                                                                                                                                                       |
| of County Road: 322 (NUMBER OF ROAD)                                                          | as follows:                                                                                                                                           |
| The proposed pipeline will cross under the nstallation shall be made by boring a total length | ne indicated roads on the attached sheet.  h of 6706' line in Panola County.                                                                          |
| by the copies of the drawings attached to the                                                 | osed line and appurtenances is more fully shown<br>his notice. The line will be constructed and<br>directed by the County Commissioners in<br>ations. |
| Construction of this line will begin on or a December 2024                                    | after the 2nd day of                                                                                                                                  |
| BY;                                                                                           | M: ENSTEX TELEPHONE. CO-OP                                                                                                                            |
| TITI                                                                                          | LE: Naskon Area Manager                                                                                                                               |