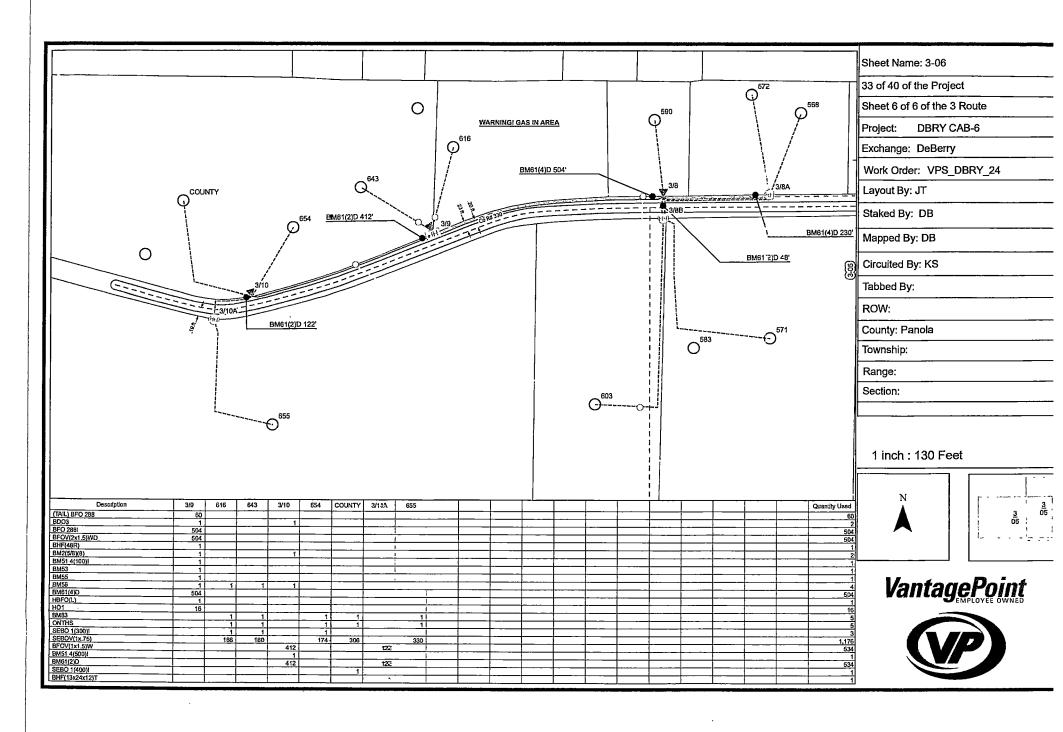

| Eastex Telephone Cooperative, Inc.                                                                                                                                                                | ,<br>                                                                         |
|---------------------------------------------------------------------------------------------------------------------------------------------------------------------------------------------------|-------------------------------------------------------------------------------|
| (COMPANY NAME)                                                                                                                                                                                    | proposes to place a                                                           |
| 1.25" conduit for fiber optic cable                                                                                                                                                               | line within the Right-of-Way                                                  |
| (PIPE SIZE)                                                                                                                                                                                       |                                                                               |
| of County Road: 322, 327, 333, 3331, and 3334 (NUMBER OF ROAD)                                                                                                                                    | as follows:                                                                   |
| The proposed pipeline will cross under the inconstallation shall be made by boring a total length of                                                                                              | dicated roads on the attached sheet.  16.138' line in Panola County.          |
| The location and description of the proposed by the copies of the drawings attached to this maintained on the County Right-of-Way as directed accordance with current Panola County Specification | notice. The line will be constructed and ected by the County Commissioners in |
| Construction of this line will begin on or after of December 2024                                                                                                                                 | the 2nd day of                                                                |
| FIRM: BY:                                                                                                                                                                                         | astex Telephone (0-0)                                                         |

### PANOLA COUNTY ROAD & BRIDGE DEPARTMENT, CARTHAGE, TEXAS Formal notice is hereby given that:

| Eastex Telephone Cooperative, Inc.                                                                                                                                                 | proposes to place a                                                      |
|------------------------------------------------------------------------------------------------------------------------------------------------------------------------------------|--------------------------------------------------------------------------|
| (COMPANY NAME)                                                                                                                                                                     |                                                                          |
| 1.25" conduit for fiber optic cable                                                                                                                                                | line within the Right-of-Way                                             |
| (PIPE SIZE)                                                                                                                                                                        |                                                                          |
| of County Road: 322, 327, 333, 3331, and 3334 (NUMBER OF ROAD)                                                                                                                     | as follows:                                                              |
| The proposed pipeline will cross under the installation shall be made by boring a total length                                                                                     | indicated roads on the attached sheet. of 16.138' line in Panola County. |
| The location and description of the proposity the copies of the drawings attached to the maintained on the County Right-of-Way as accordance with current Panola County Specifical | directed by the County Commissioners in                                  |
| Construction of this line will begin on or aft<br>December 2024                                                                                                                    | er the 2nd day of                                                        |
| FIRM<br>BY: <b>①</b>                                                                                                                                                               | Eastex Telephone CD-DP                                                   |

| Eastex Telephone Cooperative, Inc.                                                            | proposes to place a                                                                                                                                   |
|-----------------------------------------------------------------------------------------------|-------------------------------------------------------------------------------------------------------------------------------------------------------|
| COMPANY NAME)                                                                                 | •                                                                                                                                                     |
| 1.25" conduit for fiber optic cable                                                           | line within the Right-of-Way                                                                                                                          |
| PIPE SIZE)                                                                                    |                                                                                                                                                       |
| of County Road: 322 (NUMBER OF ROAD)                                                          | as follows:                                                                                                                                           |
| The proposed pipeline will cross under the nstallation shall be made by boring a total length | ne indicated roads on the attached sheet.  h of 6706' line in Panola County.                                                                          |
| by the copies of the drawings attached to the                                                 | osed line and appurtenances is more fully shown<br>his notice. The line will be constructed and<br>directed by the County Commissioners in<br>ations. |
| Construction of this line will begin on or a December 2024                                    | after the 2nd day of                                                                                                                                  |
| BY;                                                                                           | M: ENSTEX TELEPHONE. CO-OP                                                                                                                            |
| TITI                                                                                          | LE: Naskon Area Manager                                                                                                                               |