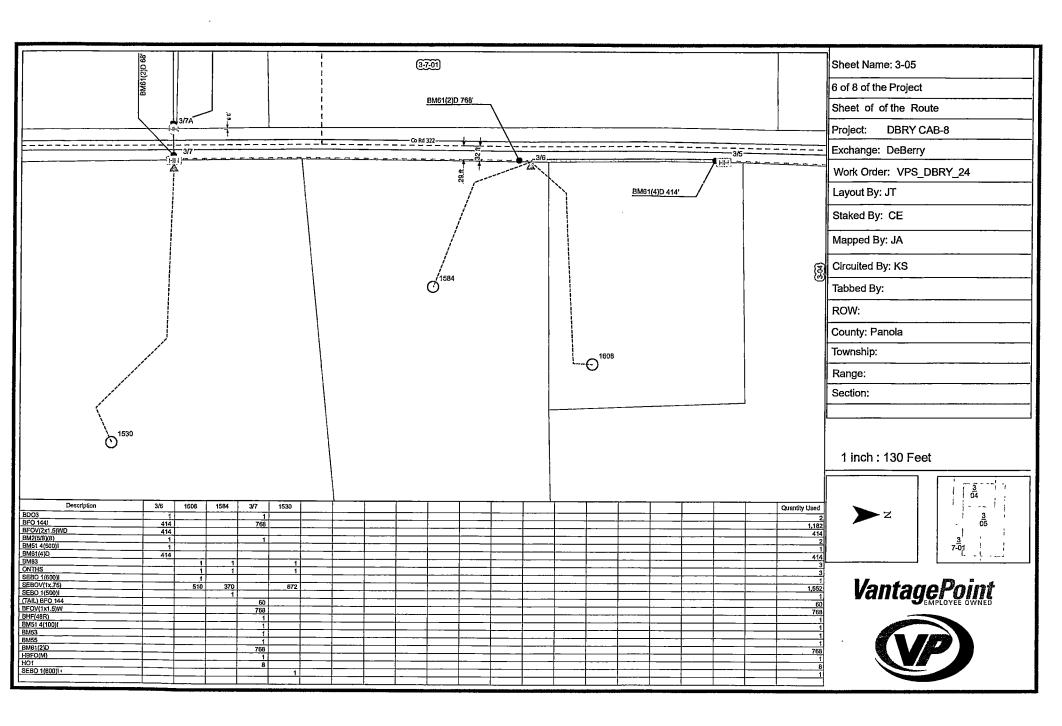

# Sheet: 1 of 1 Project: DBRY CAB-8 Exchange: De Berry Work Order: VPS\_DBRY\_24 Layout By: JT Staked By: CE Mapped By: JA Circuited By: KS Tabbed By: ROW:

**Cover Sheet** 

# Proposed DBRY CAB-8

WO: VPS DBRY 24
Exch: De Berry
Route: CAB, 3
ROW: Public
County: Panola

As Prepared By