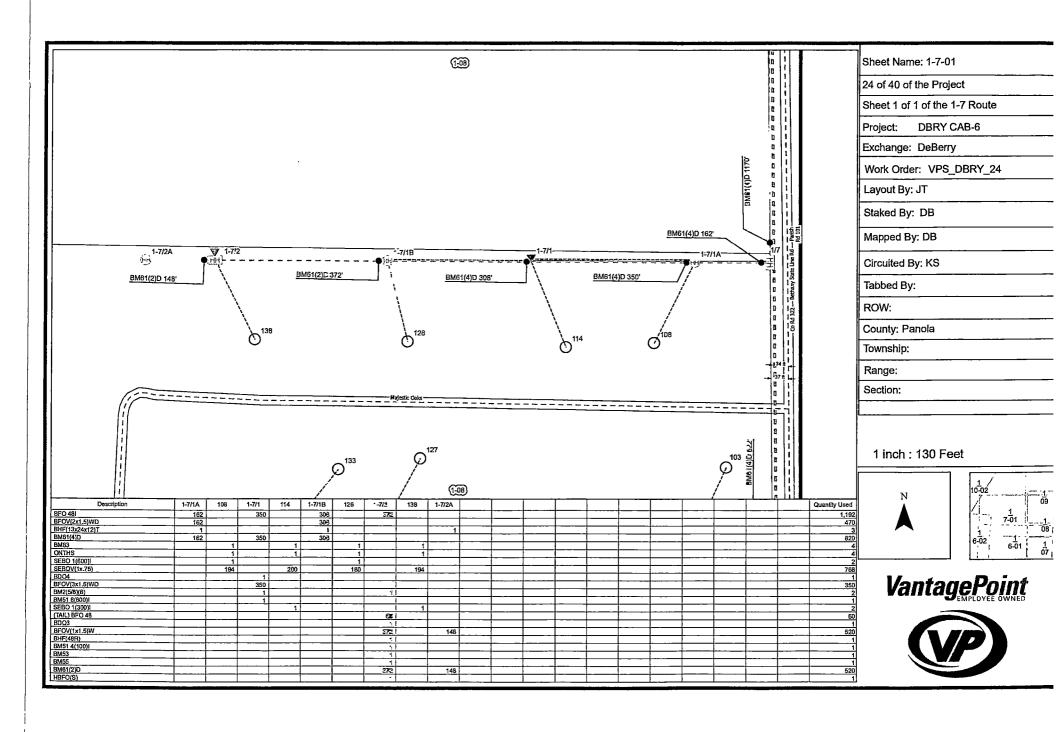

| Eastex Telephone Cooperative, Inc.                                                                                                                                                                | ,<br>                                                                         |
|---------------------------------------------------------------------------------------------------------------------------------------------------------------------------------------------------|-------------------------------------------------------------------------------|
| (COMPANY NAME)                                                                                                                                                                                    | proposes to place a                                                           |
| 1.25" conduit for fiber optic cable                                                                                                                                                               | line within the Right-of-Way                                                  |
| (PIPE SIZE)                                                                                                                                                                                       |                                                                               |
| of County Road: 322, 327, 333, 3331, and 3334 (NUMBER OF ROAD)                                                                                                                                    | as follows:                                                                   |
| The proposed pipeline will cross under the inconstallation shall be made by boring a total length of                                                                                              | dicated roads on the attached sheet.  16.138' line in Panola County.          |
| The location and description of the proposed by the copies of the drawings attached to this maintained on the County Right-of-Way as directed accordance with current Panola County Specification | notice. The line will be constructed and ected by the County Commissioners in |
| Construction of this line will begin on or after of December 2024                                                                                                                                 | the 2nd day of                                                                |
| FIRM: BY:                                                                                                                                                                                         | astex Telephone (0-0)                                                         |

### PANOLA COUNTY ROAD & BRIDGE DEPARTMENT, CARTHAGE, TEXAS Formal notice is hereby given that:

| Eastex Telephone Cooperative, Inc.                                                                                                                                                 | proposes to place a                                                      |
|------------------------------------------------------------------------------------------------------------------------------------------------------------------------------------|--------------------------------------------------------------------------|
| (COMPANY NAME)                                                                                                                                                                     |                                                                          |
| 1.25" conduit for fiber optic cable                                                                                                                                                | line within the Right-of-Way                                             |
| (PIPE SIZE)                                                                                                                                                                        |                                                                          |
| of County Road: 322, 327, 333, 3331, and 3334 (NUMBER OF ROAD)                                                                                                                     | as follows:                                                              |
| The proposed pipeline will cross under the installation shall be made by boring a total length                                                                                     | indicated roads on the attached sheet. of 16.138' line in Panola County. |
| The location and description of the proposity the copies of the drawings attached to the maintained on the County Right-of-Way as accordance with current Panola County Specifical | directed by the County Commissioners in                                  |
| Construction of this line will begin on or aft<br>December 2024                                                                                                                    | er the 2nd day of                                                        |
| FIRM<br>BY: <b>①</b>                                                                                                                                                               | Eastex Telephone CD-DP                                                   |