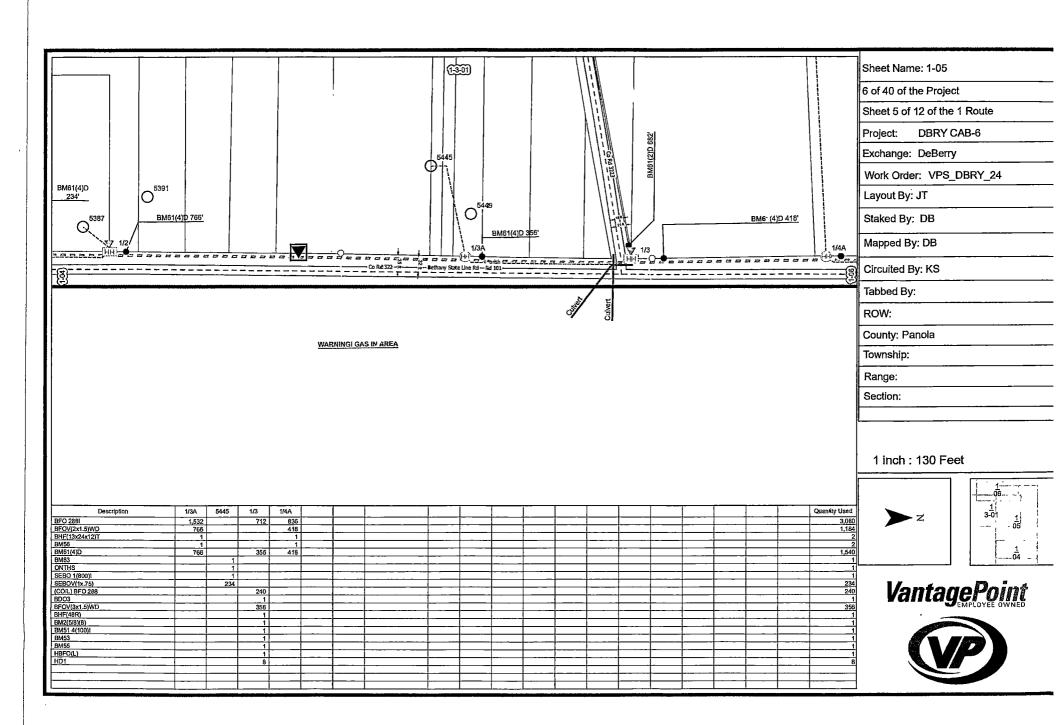

# Sheet: 1 of 1 Project: DBRY CAB-5 Exchange: De Berry Work Order: VPS\_DBRY\_24 Layout By: JT Staked By: JA Mapped By: JA Circuited By: KS Tabbed By: ROW:

**Cover Sheet** 

### Proposed DBRY CAB-5

WO: <u>VPS DBRY 24</u>
Exch: <u>De Berry</u>
Route: <u>CAB, 1, 2, 4</u>
ROW: <u>Public</u>
County: Panola/ Harrison

As Prepared By

### Unit Summary 10/31/2024

Project: DBRY CAB-5

| Description                          | Part Number | Account Code                                       | Preferred Vendor | Totas W≘ste  | Total Used  | Total Order                                           |
|--------------------------------------|-------------|----------------------------------------------------|------------------|--------------|-------------|-------------------------------------------------------|
| (COIL) BFO 288                       |             | i i                                                | VPS Units        | 0            | 3,840       | 3,840<br>1,080<br>360                                 |
| (COIL) BFO 48                        |             | T                                                  | VPS Units        | 0            | 1,080       | 1,080                                                 |
| (TAIL) BFO 288                       | <u> </u>    |                                                    | VPS Units        | 0            | 360         | 360                                                   |
| (TAIL) BFO 48                        |             |                                                    | VPS Units        | 0            | 480         | 480                                                   |
| BDO3                                 |             |                                                    |                  | 0            | 20          | 20<br>19                                              |
| BDO4                                 |             | T T                                                |                  | 0            | 19          | 19                                                    |
| BDSO(48)(432)<br>BFO 288I<br>BFO 48I |             | i                                                  | VPS Units        | 0            | - 1         | 1                                                     |
| BFO 2881                             |             | i                                                  |                  | 0            | 36,356      | 36,356<br>13,100                                      |
| BFO 48I                              |             | i                                                  |                  | 0            | 13,100      | 13,100                                                |
| BFOV(1x1.5)W                         | <del></del> | i -                                                |                  | 0 1          | 35,276      | 35,276                                                |
| BFOV(2x1.5)WD                        |             | <u> </u>                                           |                  | 0            | 9,962       | 35,276<br>9,962<br>2,326                              |
| BFOV(3x1,5)WD                        |             | i                                                  |                  | Ó            | 2,326       | 2,326                                                 |
| BFOV(4x1.5)WD                        |             | i                                                  |                  | 0            | 514         | 514                                                   |
| BHF(13x24x12)T                       |             | <del> </del>                                       |                  | 0            | 49          | 49                                                    |
| BHF(48R)                             |             | - <del>i</del>                                     | <del></del>      | ŏ            | 31          | 31                                                    |
| BM2(5/8)(8)                          | <del></del> | ·                                                  | VPS Units        |              | 48          | 48                                                    |
| BM51 12(100)I                        | ·           | · <del>· · · · · · · · · · · · · · · · · · ·</del> |                  | ŏ            | 2           | 2                                                     |
| BM51 12(500)I                        | <del></del> | <del></del>                                        | <del></del>      | ő            |             | 1                                                     |
| BM51 4(100)I                         |             | <del></del>                                        | <del></del>      | <del> </del> | 12          | 12                                                    |
| BM51 4(1000)i                        |             |                                                    |                  | <u>ŏ</u>     |             |                                                       |
| BM51 4(1000)I                        |             | +                                                  |                  | ől           | 2           | 2                                                     |
| BM51 4(300) <br>BM51 4(500)          | -           | <del></del>                                        | <del> -</del>    | <u>ö</u> l   | - 4         | <del></del>                                           |
| DMS1 4(300)I                         |             | <del>-</del>                                       |                  |              | <del></del> | i                                                     |
| BM51 4(800):<br>BM51 8(100):         |             | <del> </del>                                       |                  |              | 12          | 12                                                    |
| BM51 8(100)I                         |             |                                                    |                  | - 0          | 1           |                                                       |
| BM51 8(500)I                         |             |                                                    |                  | ől           |             |                                                       |
| BM51 8(800)I                         | <del></del> |                                                    |                  | <del> </del> |             |                                                       |
| DM3 ( 0(000))                        |             |                                                    | VPS Units        | <del></del>  | 35          | 2<br>35<br>35<br>45<br>35,270<br>11,928<br>488<br>488 |
| BM53                                 |             | <del></del>                                        | VPS Units        |              | 35          | 35                                                    |
| BM55<br>BM56                         | · <u> </u>  |                                                    | VPS Units        | - 0          | 45          | 45                                                    |
| BM61(2)D                             |             | -                                                  | VPS Units        |              | 35,270      | 25 270                                                |
| BM61(2)D                             |             |                                                    | VPS Units        | 0            | 11,928      | 11 020                                                |
| BM61(4)D                             |             |                                                    | VPS Units        | 0            |             | 11,320                                                |
| BM61(6)D                             |             |                                                    | VPS Units        | 0            | 488<br>144  |                                                       |
| BM83                                 |             | 1                                                  | VPS Units        | 0            | 144         | 144                                                   |
| HBFO(L)                              |             | <del>                                     </del>   | VPS Units        | 0            | 23          |                                                       |
| HBFO(S)                              |             |                                                    | VPS Units        | 0            | 12          | 12                                                    |
| HO1                                  |             |                                                    | VPS Units        | 0            | 472         | 23<br>12<br>472<br>143                                |
| ONTHS                                |             |                                                    | VPS Units        | 0            | 143         | 143                                                   |
| ONTMDU48H                            |             |                                                    | VPS Units        | 0            | 1           |                                                       |
| SEBO 1(1000)I                        |             |                                                    |                  | 0            | 5           |                                                       |
| SEBO 1(1200)I                        |             |                                                    |                  | 0            | 4           | 4<br>34<br>23<br>20<br>29<br>29                       |
| SEBO 1(300)I                         |             |                                                    |                  | 0            | 34          | 34                                                    |
| SEBO 1(400)I                         |             |                                                    |                  | 0            | 23          | 23                                                    |
| SEBO 1(500)I                         |             |                                                    |                  | 0            | 20          | 20                                                    |
| SEBO 1(600)i                         |             | 1                                                  |                  | 0            | 29          |                                                       |
| SEBO 1(800)i                         |             |                                                    |                  | 0            | 23          | 23                                                    |
| SEBO 1I                              |             |                                                    |                  | 0            | 8,004       | 8,004                                                 |
| SEBO 481                             | <u> </u>    | T                                                  | 1                |              | 370         | 8,004<br>370<br>48,058                                |
| SEBOV(1x,75)                         | <del></del> |                                                    | ·                | 0            | 48,058      | 48,058                                                |
| W BHF                                |             | -                                                  | VPS Units        |              | 6           | 6                                                     |
| XX BHF(48R)                          |             | 1                                                  |                  | <del>-</del> | 2           | 2                                                     |