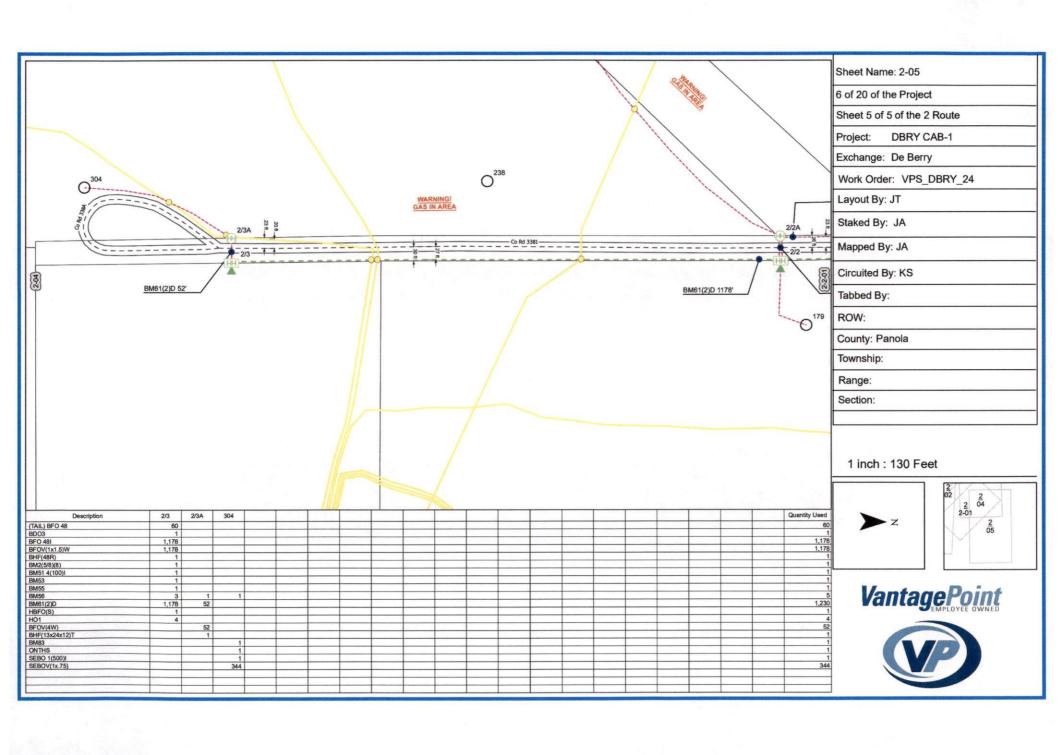

# Eastex De Berry Rural 2024 FTTP Construction Sheets

# Sheet: 1 of 1 Project: DBRY CAB-5 Exchange: De Berry Work Order: VPS\_DBRY\_24 Layout By: JT Staked By: JA Mapped By: JA Circuited By: KS Tabbed By: ROW:

**Cover Sheet** 

### Proposed DBRY CAB-5

WO: <u>VPS DBRY 24</u>
Exch: <u>De Berry</u>
Route: <u>CAB, 1, 2, 4</u>
ROW: <u>Public</u>
County: Panola/ Harrison

As Prepared By

### Unit Summary 10/31/2024

Project: DBRY CAB-5

| Description                          | Part Number | Account Code                                       | Preferred Vendor | Totas W≘ste  | Total Used  | Total Order                                           |
|--------------------------------------|-------------|----------------------------------------------------|------------------|--------------|-------------|-------------------------------------------------------|
| (COIL) BFO 288                       |             | i i                                                | VPS Units        | 0            | 3,840       | 3,840<br>1,080<br>360                                 |
| (COIL) BFO 48                        |             | T                                                  | VPS Units        | 0            | 1,080       | 1,080                                                 |
| (TAIL) BFO 288                       | <u> </u>    |                                                    | VPS Units        | 0            | 360         | 360                                                   |
| (TAIL) BFO 48                        |             |                                                    | VPS Units        | 0            | 480         | 480                                                   |
| BDO3                                 |             |                                                    |                  | 0            | 20          | 20<br>19                                              |
| BDO4                                 |             | T T                                                |                  | 0            | 19          | 19                                                    |
| BDSO(48)(432)<br>BFO 288I<br>BFO 48I |             | i                                                  | VPS Units        | 0            | - 1         | 1                                                     |
| BFO 2881                             |             | i                                                  |                  | 0            | 36,356      | 36,356<br>13,100                                      |
| BFO 48I                              |             | i                                                  |                  | 0            | 13,100      | 13,100                                                |
| BFOV(1x1.5)W                         | <del></del> | i -                                                |                  | 0 1          | 35,276      | 35,276                                                |
| BFOV(2x1.5)WD                        |             | <u> </u>                                           |                  | 0            | 9,962       | 35,276<br>9,962<br>2,326                              |
| BFOV(3x1,5)WD                        |             | i                                                  |                  | Ó            | 2,326       | 2,326                                                 |
| BFOV(4x1.5)WD                        |             | i                                                  |                  | 0            | 514         | 514                                                   |
| BHF(13x24x12)T                       |             | <del> </del>                                       |                  | 0            | 49          | 49                                                    |
| BHF(48R)                             |             | - <del>i</del>                                     | <del></del>      | ŏ            | 31          | 31                                                    |
| BM2(5/8)(8)                          | <del></del> | ·                                                  | VPS Units        |              | 48          | 48                                                    |
| BM51 12(100)I                        | ·           | · <del>· · · · · · · · · · · · · · · · · · ·</del> |                  | ŏ            | 2           | 2                                                     |
| BM51 12(500)I                        | <del></del> | <del></del>                                        | <del></del>      | ő            |             | 1                                                     |
| BM51 4(100)I                         |             | <del></del>                                        | <del></del>      | <del> </del> | 12          | 12                                                    |
| BM51 4(1000)i                        |             |                                                    |                  | <u>ŏ</u>     |             |                                                       |
| BM51 4(1000)I                        |             | +                                                  |                  | ől           | 2           | 2                                                     |
| BM51 4(300) <br>BM51 4(500)          | -           | <del></del>                                        | <del> -</del>    | <u>ö</u> l   | - 4         | <del></del>                                           |
| DMS1 4(300)I                         |             | <del>-</del>                                       |                  |              | <del></del> | i                                                     |
| BM51 4(800):<br>BM51 8(100):         |             | <del> </del>                                       |                  |              | 12          | 12                                                    |
| BM51 8(100)I                         |             |                                                    |                  | - 0          | 1           |                                                       |
| BM51 8(500)I                         |             |                                                    |                  | ől           |             |                                                       |
| BM51 8(800)I                         | <del></del> |                                                    |                  | <del> </del> |             |                                                       |
| DM3 ( 0(000))                        |             |                                                    | VPS Units        | <del></del>  | 35          | 2<br>35<br>35<br>45<br>35,270<br>11,928<br>488<br>488 |
| BM53                                 |             | <del></del>                                        | VPS Units        |              | 35          | 35                                                    |
| BM55<br>BM56                         | · <u> </u>  |                                                    | VPS Units        | - 0          | 45          | 45                                                    |
| BM61(2)D                             |             | -                                                  | VPS Units        |              | 35,270      | 25 270                                                |
| BM61(2)D                             |             |                                                    | VPS Units        | 0            | 11,928      | 11 020                                                |
| BM61(4)D                             |             |                                                    | VPS Units        | 0            |             | 11,320                                                |
| BM61(6)D                             |             |                                                    | VPS Units        | 0            | 488<br>144  |                                                       |
| BM83                                 |             | 1                                                  | VPS Units        | 0            | 144         | 144                                                   |
| HBFO(L)                              |             | <del>                                     </del>   | VPS Units        | 0            | 23          |                                                       |
| HBFO(S)                              |             |                                                    | VPS Units        | 0            | 12          | 12                                                    |
| HO1                                  |             |                                                    | VPS Units        | 0            | 472         | 23<br>12<br>472<br>143                                |
| ONTHS                                |             |                                                    | VPS Units        | 0            | 143         | 143                                                   |
| ONTMDU48H                            |             |                                                    | VPS Units        | 0            | 1           |                                                       |
| SEBO 1(1000)I                        |             |                                                    |                  | 0            | 5           |                                                       |
| SEBO 1(1200)I                        |             |                                                    |                  | 0            | 4           | 4<br>34<br>23<br>20<br>29<br>29                       |
| SEBO 1(300)I                         |             |                                                    |                  | 0            | 34          | 34                                                    |
| SEBO 1(400)I                         |             |                                                    |                  | 0            | 23          | 23                                                    |
| SEBO 1(500)I                         |             |                                                    |                  | 0            | 20          | 20                                                    |
| SEBO 1(600)i                         |             | 1                                                  |                  | 0            | 29          |                                                       |
| SEBO 1(800)i                         |             |                                                    |                  | 0            | 23          | 23                                                    |
| SEBO 1I                              |             |                                                    |                  | 0            | 8,004       | 8,004                                                 |
| SEBO 481                             | <u> </u>    | T                                                  | 1                |              | 370         | 8,004<br>370<br>48,058                                |
| SEBOV(1x,75)                         | <del></del> |                                                    | ·                | 0            | 48,058      | 48,058                                                |
| W BHF                                |             | -                                                  | VPS Units        |              | 6           | 6                                                     |
| XX BHF(48R)                          |             | 1                                                  |                  | <del>-</del> | 2           | 2                                                     |