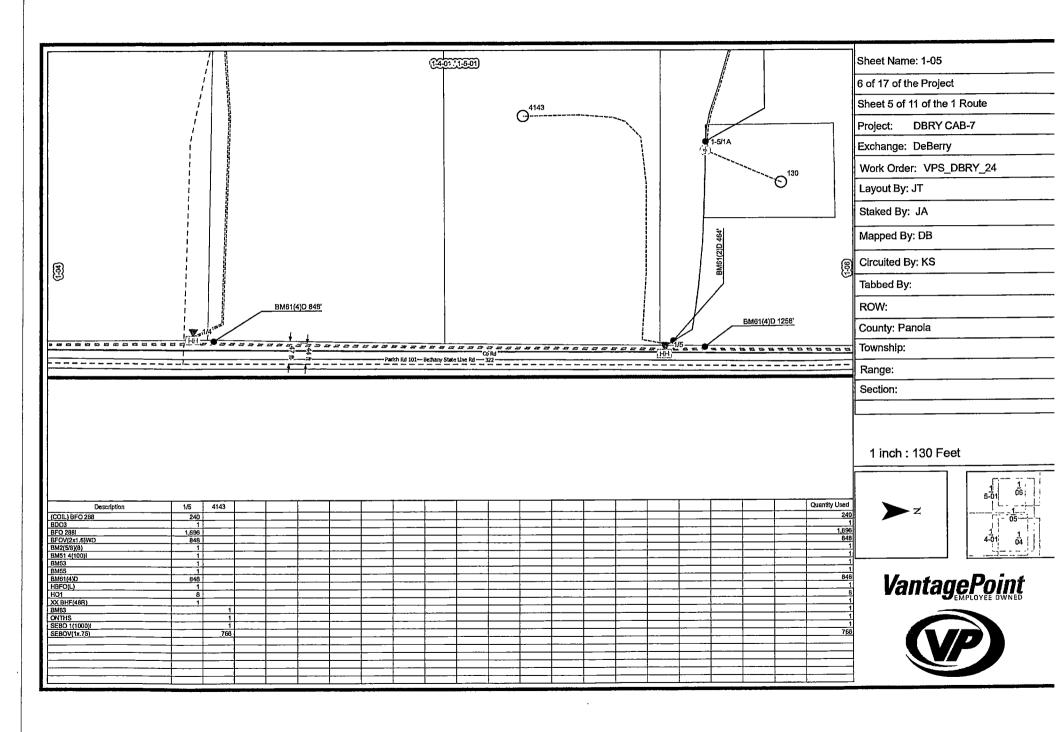

| Eastex Telephone Cooperative, Inc.                                                                                                                                                                | ,<br>                                                                         |
|---------------------------------------------------------------------------------------------------------------------------------------------------------------------------------------------------|-------------------------------------------------------------------------------|
| (COMPANY NAME)                                                                                                                                                                                    | proposes to place a                                                           |
| 1.25" conduit for fiber optic cable                                                                                                                                                               | line within the Right-of-Way                                                  |
| (PIPE SIZE)                                                                                                                                                                                       |                                                                               |
| of County Road: 322, 327, 333, 3331, and 3334 (NUMBER OF ROAD)                                                                                                                                    | as follows:                                                                   |
| The proposed pipeline will cross under the inconstallation shall be made by boring a total length of                                                                                              | dicated roads on the attached sheet.  16.138' line in Panola County.          |
| The location and description of the proposed by the copies of the drawings attached to this maintained on the County Right-of-Way as directed accordance with current Panola County Specification | notice. The line will be constructed and ected by the County Commissioners in |
| Construction of this line will begin on or after of December 2024                                                                                                                                 | the 2nd day of                                                                |
| FIRM: BY:                                                                                                                                                                                         | astex Telephone (0-0)                                                         |

| Eastex Telephone Cooperative, Inc.                                                      | proposes to place a                                                                                                                                           |
|-----------------------------------------------------------------------------------------|---------------------------------------------------------------------------------------------------------------------------------------------------------------|
| (COMPANY NAME)                                                                          | F F                                                                                                                                                           |
| 1.25" conduit for fiber optic cable                                                     | line within the Right-of-Way                                                                                                                                  |
| (PIPE SIZE)                                                                             |                                                                                                                                                               |
| of County Road: 3332 (NUMBER OF ROAD                                                    | as follows:                                                                                                                                                   |
| The proposed pipeline will cross und<br>Installation shall be made by boring a total le | der the indicated roads on the attached sheet. ength of 2894' line in Panola County.                                                                          |
| by the copies of the drawings attached                                                  | proposed line and appurtenances is more fully shown to this notice. The line will be constructed and as directed by the County Commissioners in editications. |
| Construction of this line will begin on<br>December 2024                                | or after the 2nd day of                                                                                                                                       |
|                                                                                         | FIRM: PASTON TELEPHONE CO-OP  HTLE: WUSKOM FYCH Margain                                                                                                       |
|                                                                                         | ADDRESS TO COMMISSION                                                                                                                                         |