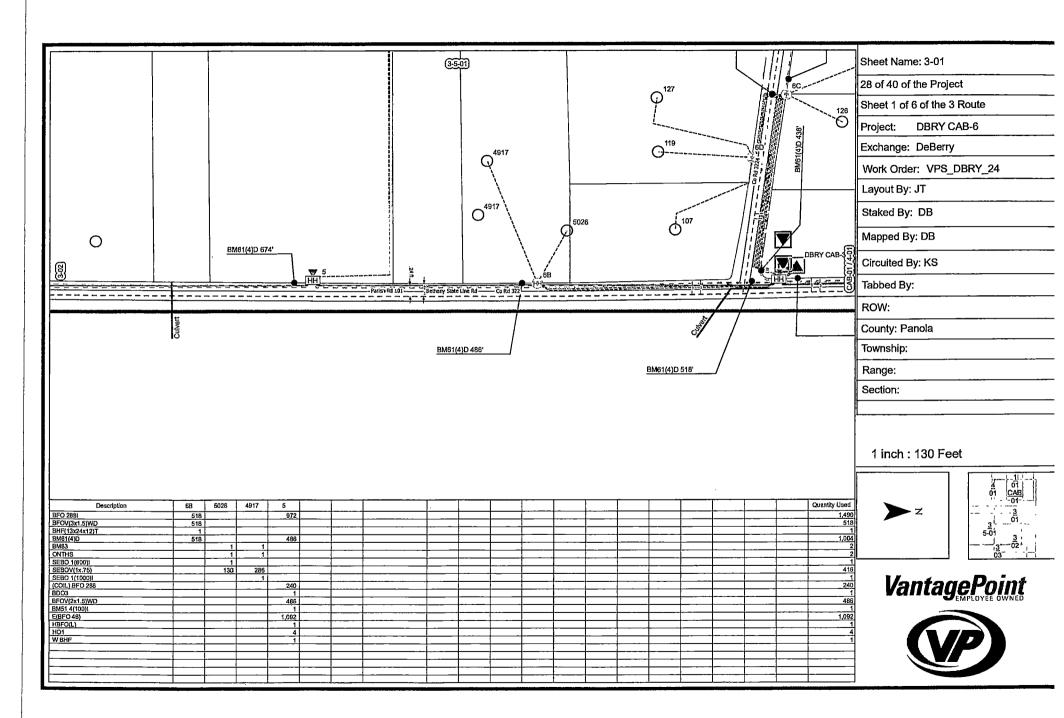

| Eastex Telephone Cooperative, Inc.                                                                                                                                                                | ,<br>                                                                         |
|---------------------------------------------------------------------------------------------------------------------------------------------------------------------------------------------------|-------------------------------------------------------------------------------|
| (COMPANY NAME)                                                                                                                                                                                    | proposes to place a                                                           |
| 1.25" conduit for fiber optic cable                                                                                                                                                               | line within the Right-of-Way                                                  |
| (PIPE SIZE)                                                                                                                                                                                       |                                                                               |
| of County Road: 322, 327, 333, 3331, and 3334 (NUMBER OF ROAD)                                                                                                                                    | as follows:                                                                   |
| The proposed pipeline will cross under the inconstallation shall be made by boring a total length of                                                                                              | dicated roads on the attached sheet.  16.138' line in Panola County.          |
| The location and description of the proposed by the copies of the drawings attached to this maintained on the County Right-of-Way as directed accordance with current Panola County Specification | notice. The line will be constructed and ected by the County Commissioners in |
| Construction of this line will begin on or after of December 2024                                                                                                                                 | the 2nd day of                                                                |
| FIRM: BY:                                                                                                                                                                                         | astex Telephone (0-0)                                                         |

### PANOLA COUNTY ROAD & BRIDGE DEPARTMENT, CARTHAGE, TEXAS Formal notice is hereby given that:

| Eastex Telephone Cooperative, Inc.                                                                                                                                                 | proposes to place a                                                      |
|------------------------------------------------------------------------------------------------------------------------------------------------------------------------------------|--------------------------------------------------------------------------|
| (COMPANY NAME)                                                                                                                                                                     |                                                                          |
| 1.25" conduit for fiber optic cable                                                                                                                                                | line within the Right-of-Way                                             |
| (PIPE SIZE)                                                                                                                                                                        |                                                                          |
| of County Road: 322, 327, 333, 3331, and 3334 (NUMBER OF ROAD)                                                                                                                     | as follows:                                                              |
| The proposed pipeline will cross under the installation shall be made by boring a total length                                                                                     | indicated roads on the attached sheet. of 16.138' line in Panola County. |
| The location and description of the proposity the copies of the drawings attached to the maintained on the County Right-of-Way as accordance with current Panola County Specifical | directed by the County Commissioners in                                  |
| Construction of this line will begin on or aft<br>December 2024                                                                                                                    | er the 2nd day of                                                        |
| FIRM<br>BY: <b>①</b>                                                                                                                                                               | Eastex Telephone CD-DP                                                   |