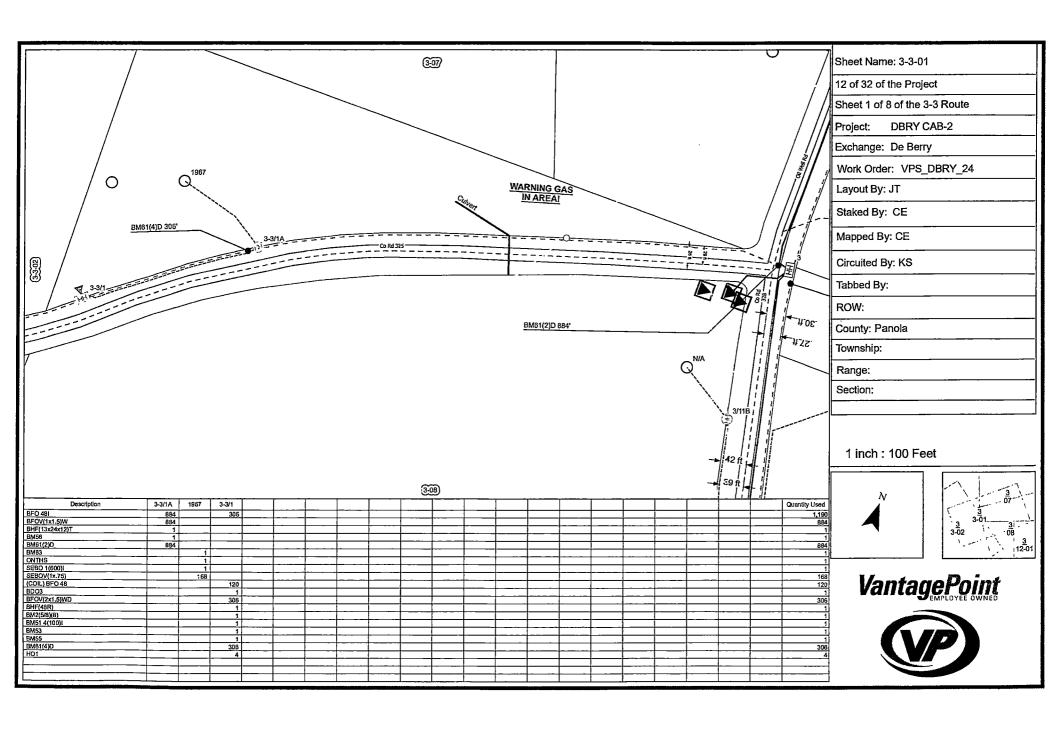

| Eastex Telephone Cooperative, Inc.                                                                                                                                                                | ,<br>                                                                         |
|---------------------------------------------------------------------------------------------------------------------------------------------------------------------------------------------------|-------------------------------------------------------------------------------|
| (COMPANY NAME)                                                                                                                                                                                    | proposes to place a                                                           |
| 1.25" conduit for fiber optic cable                                                                                                                                                               | line within the Right-of-Way                                                  |
| (PIPE SIZE)                                                                                                                                                                                       |                                                                               |
| of County Road: 322, 327, 333, 3331, and 3334 (NUMBER OF ROAD)                                                                                                                                    | as follows:                                                                   |
| The proposed pipeline will cross under the inconstallation shall be made by boring a total length of                                                                                              | dicated roads on the attached sheet.  16.138' line in Panola County.          |
| The location and description of the proposed by the copies of the drawings attached to this maintained on the County Right-of-Way as directed accordance with current Panola County Specification | notice. The line will be constructed and ected by the County Commissioners in |
| Construction of this line will begin on or after of December 2024                                                                                                                                 | the 2nd day of                                                                |
| FIRM: BY:                                                                                                                                                                                         | astex Telephone (0-0)                                                         |

| Eastex Telephone Cooperative, Inc.                                                            | proposes to place a                                                                                                                                   |
|-----------------------------------------------------------------------------------------------|-------------------------------------------------------------------------------------------------------------------------------------------------------|
| COMPANY NAME)                                                                                 | •                                                                                                                                                     |
| 1.25" conduit for fiber optic cable                                                           | line within the Right-of-Way                                                                                                                          |
| PIPE SIZE)                                                                                    |                                                                                                                                                       |
| of County Road: 322 (NUMBER OF ROAD)                                                          | as follows:                                                                                                                                           |
| The proposed pipeline will cross under the nstallation shall be made by boring a total length | ne indicated roads on the attached sheet.  h of 6706' line in Panola County.                                                                          |
| by the copies of the drawings attached to the                                                 | osed line and appurtenances is more fully shown<br>his notice. The line will be constructed and<br>directed by the County Commissioners in<br>ations. |
| Construction of this line will begin on or a December 2024                                    | after the 2nd day of                                                                                                                                  |
| BY;                                                                                           | M: ENSTEX TELEPHONE. CO-OP                                                                                                                            |
| TITI                                                                                          | LE: Naskon Area Manager                                                                                                                               |