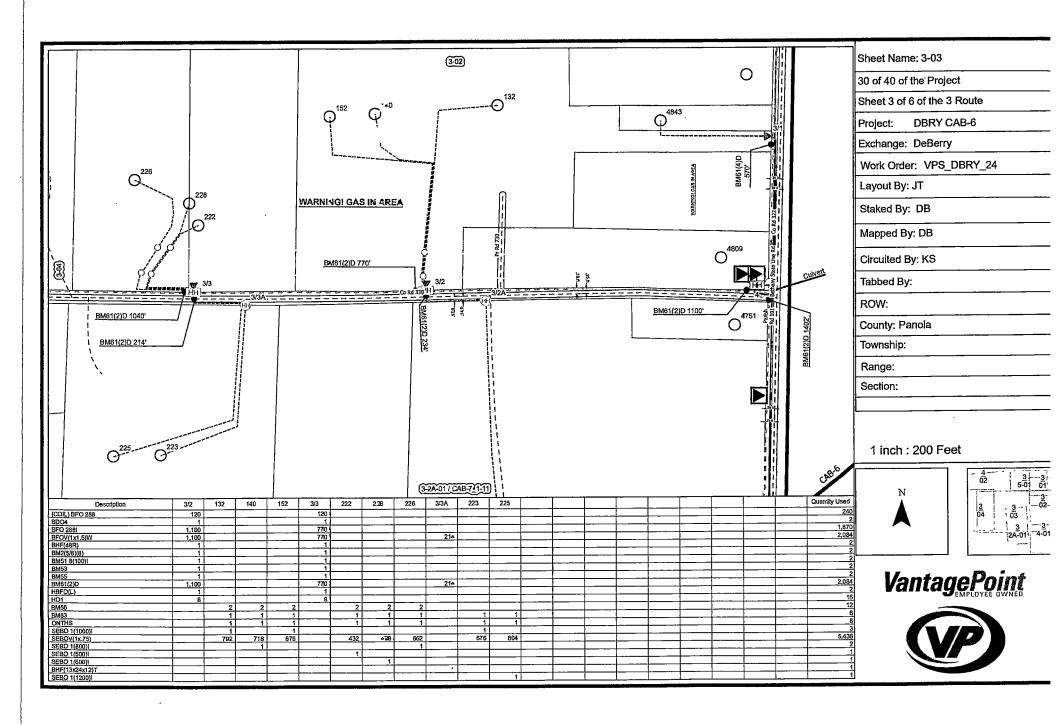

| Eastex Telephone Cooperative, Inc.                                                                                                                                                                | ,<br>                                                                         |
|---------------------------------------------------------------------------------------------------------------------------------------------------------------------------------------------------|-------------------------------------------------------------------------------|
| (COMPANY NAME)                                                                                                                                                                                    | proposes to place a                                                           |
| 1.25" conduit for fiber optic cable                                                                                                                                                               | line within the Right-of-Way                                                  |
| (PIPE SIZE)                                                                                                                                                                                       |                                                                               |
| of County Road: 322, 327, 333, 3331, and 3334 (NUMBER OF ROAD)                                                                                                                                    | as follows:                                                                   |
| The proposed pipeline will cross under the inconstallation shall be made by boring a total length of                                                                                              | dicated roads on the attached sheet.  16.138' line in Panola County.          |
| The location and description of the proposed by the copies of the drawings attached to this maintained on the County Right-of-Way as directed accordance with current Panola County Specification | notice. The line will be constructed and ected by the County Commissioners in |
| Construction of this line will begin on or after of December 2024                                                                                                                                 | the 2nd day of                                                                |
| FIRM: BY:                                                                                                                                                                                         | astex Telephone (0-0)                                                         |

### PANOLA COUNTY ROAD & BRIDGE DEPARTMENT, CARTHAGE, TEXAS Formal notice is hereby given that:

| Eastex Telephone Cooperative, Inc.                                                                                                                                                 | proposes to place a                                                      |
|------------------------------------------------------------------------------------------------------------------------------------------------------------------------------------|--------------------------------------------------------------------------|
| (COMPANY NAME)                                                                                                                                                                     |                                                                          |
| 1.25" conduit for fiber optic cable                                                                                                                                                | line within the Right-of-Way                                             |
| (PIPE SIZE)                                                                                                                                                                        |                                                                          |
| of County Road: 322, 327, 333, 3331, and 3334 (NUMBER OF ROAD)                                                                                                                     | as follows:                                                              |
| The proposed pipeline will cross under the installation shall be made by boring a total length                                                                                     | indicated roads on the attached sheet. of 16.138' line in Panola County. |
| The location and description of the proposity the copies of the drawings attached to the maintained on the County Right-of-Way as accordance with current Panola County Specifical | directed by the County Commissioners in                                  |
| Construction of this line will begin on or aft<br>December 2024                                                                                                                    | er the 2nd day of                                                        |
| FIRM<br>BY: <b>①</b>                                                                                                                                                               | Eastex Telephone CD-DP                                                   |