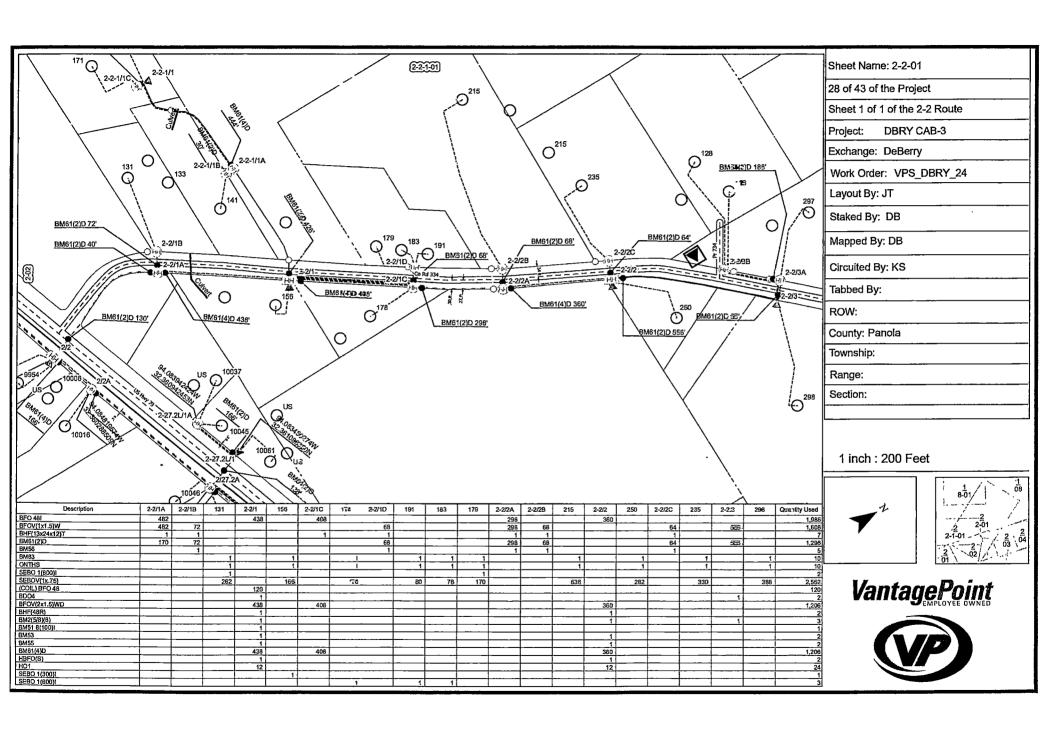

| Eastex Telephone Cooperative, Inc.                                                      | proposes to place a                                                                                                                                           |
|-----------------------------------------------------------------------------------------|---------------------------------------------------------------------------------------------------------------------------------------------------------------|
| (COMPANY NAME)                                                                          | F F                                                                                                                                                           |
| 1.25" conduit for fiber optic cable                                                     | line within the Right-of-Way                                                                                                                                  |
| (PIPE SIZE)                                                                             |                                                                                                                                                               |
| of County Road: 3332 (NUMBER OF ROAD                                                    | as follows:                                                                                                                                                   |
| The proposed pipeline will cross und<br>Installation shall be made by boring a total le | der the indicated roads on the attached sheet. ength of 2894' line in Panola County.                                                                          |
| by the copies of the drawings attached                                                  | proposed line and appurtenances is more fully shown to this notice. The line will be constructed and as directed by the County Commissioners in editications. |
| Construction of this line will begin on<br>December 2024                                | or after the 2nd day of                                                                                                                                       |
|                                                                                         | FIRM: PASTON TELEPHONE CO-OP  HTLE: WUSKOM FYCH Margain                                                                                                       |
|                                                                                         | ADDRESS TO COMMISSION                                                                                                                                         |