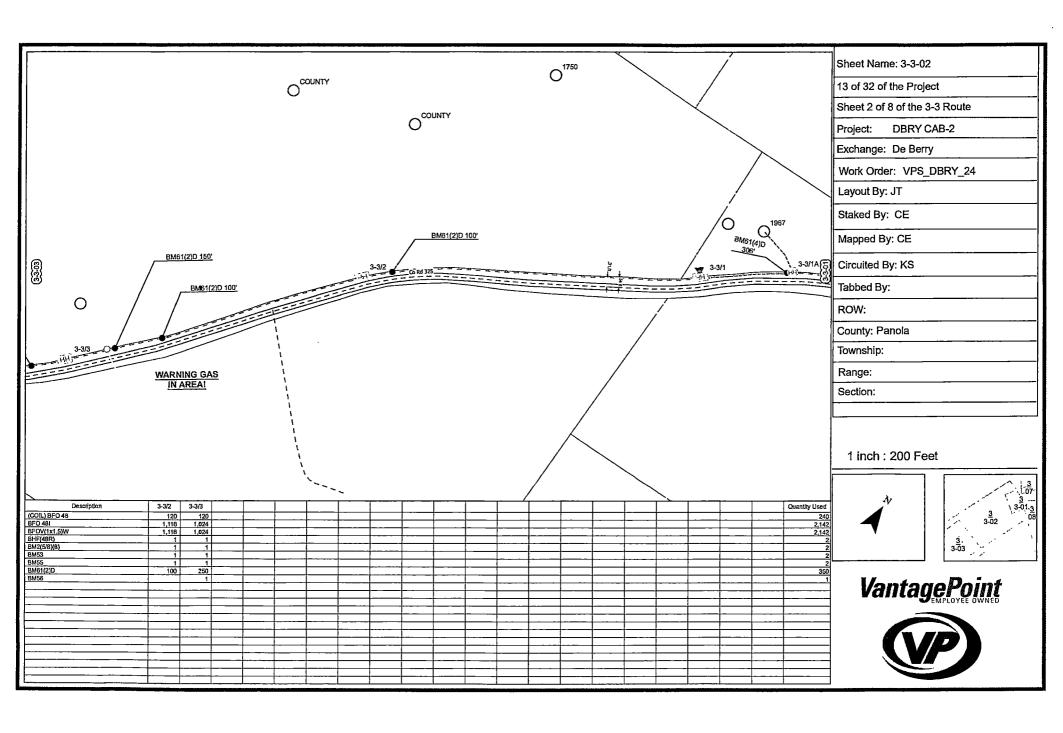

| Eastex Telephone Cooperative, Inc.                                                                                                                                                                | ,<br>                                                                         |
|---------------------------------------------------------------------------------------------------------------------------------------------------------------------------------------------------|-------------------------------------------------------------------------------|
| (COMPANY NAME)                                                                                                                                                                                    | proposes to place a                                                           |
| 1.25" conduit for fiber optic cable                                                                                                                                                               | line within the Right-of-Way                                                  |
| (PIPE SIZE)                                                                                                                                                                                       |                                                                               |
| of County Road: 322, 327, 333, 3331, and 3334 (NUMBER OF ROAD)                                                                                                                                    | as follows:                                                                   |
| The proposed pipeline will cross under the inconstallation shall be made by boring a total length of                                                                                              | dicated roads on the attached sheet.  16.138' line in Panola County.          |
| The location and description of the proposed by the copies of the drawings attached to this maintained on the County Right-of-Way as directed accordance with current Panola County Specification | notice. The line will be constructed and ected by the County Commissioners in |
| Construction of this line will begin on or after of December 2024                                                                                                                                 | the 2nd day of                                                                |
| FIRM: BY:                                                                                                                                                                                         | astex Telephone (0-0)                                                         |

| Eastex Telephone Cooperative, Inc.                                                            | proposes to place a                                                                                                                                   |
|-----------------------------------------------------------------------------------------------|-------------------------------------------------------------------------------------------------------------------------------------------------------|
| COMPANY NAME)                                                                                 | •                                                                                                                                                     |
| 1.25" conduit for fiber optic cable                                                           | line within the Right-of-Way                                                                                                                          |
| PIPE SIZE)                                                                                    |                                                                                                                                                       |
| of County Road: 322 (NUMBER OF ROAD)                                                          | as follows:                                                                                                                                           |
| The proposed pipeline will cross under the nstallation shall be made by boring a total length | ne indicated roads on the attached sheet.  h of 6706' line in Panola County.                                                                          |
| by the copies of the drawings attached to the                                                 | osed line and appurtenances is more fully shown<br>his notice. The line will be constructed and<br>directed by the County Commissioners in<br>ations. |
| Construction of this line will begin on or a December 2024                                    | after the 2nd day of                                                                                                                                  |
| BY;                                                                                           | M: ENSTEX TELEPHONE. CO-OP                                                                                                                            |
| TITI                                                                                          | LE: Naskon Area Manager                                                                                                                               |