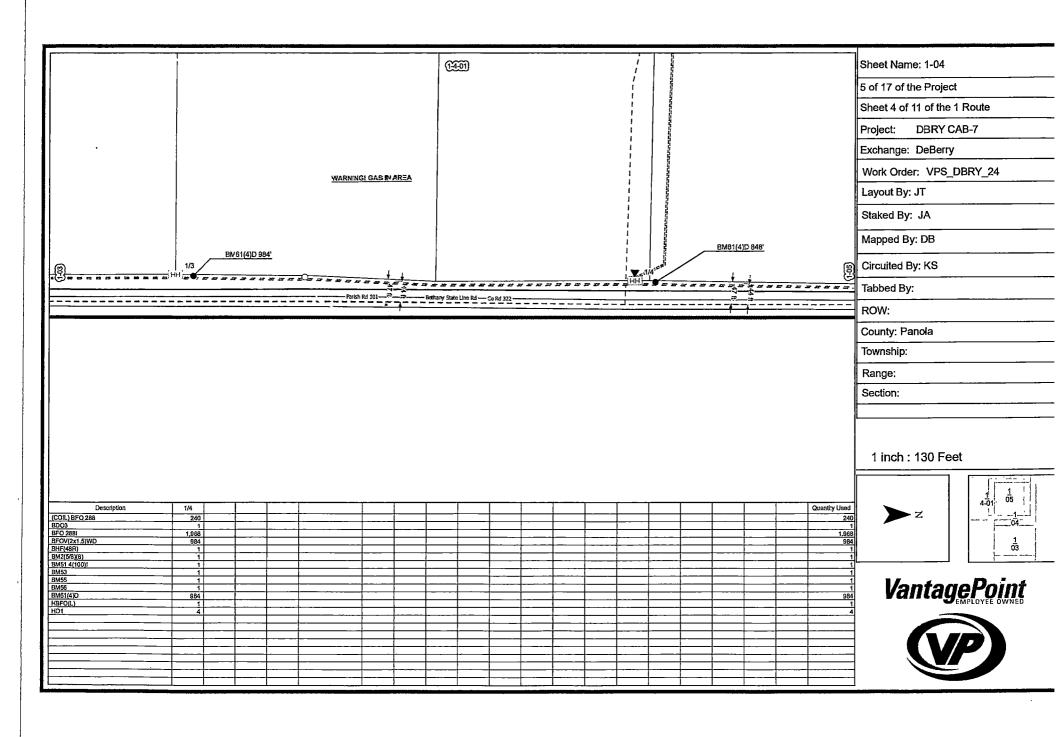

| Eastex Telephone Cooperative, Inc.                                                                                                                                                                | ,<br>                                                                         |
|---------------------------------------------------------------------------------------------------------------------------------------------------------------------------------------------------|-------------------------------------------------------------------------------|
| (COMPANY NAME)                                                                                                                                                                                    | proposes to place a                                                           |
| 1.25" conduit for fiber optic cable                                                                                                                                                               | line within the Right-of-Way                                                  |
| (PIPE SIZE)                                                                                                                                                                                       |                                                                               |
| of County Road: 322, 327, 333, 3331, and 3334 (NUMBER OF ROAD)                                                                                                                                    | as follows:                                                                   |
| The proposed pipeline will cross under the inconstallation shall be made by boring a total length of                                                                                              | dicated roads on the attached sheet.  16.138' line in Panola County.          |
| The location and description of the proposed by the copies of the drawings attached to this maintained on the County Right-of-Way as directed accordance with current Panola County Specification | notice. The line will be constructed and ected by the County Commissioners in |
| Construction of this line will begin on or after of December 2024                                                                                                                                 | the 2nd day of                                                                |
| FIRM: BY:                                                                                                                                                                                         | astex Telephone (0-0)                                                         |

| Eastex Telephone Cooperative, Inc.                                                      | proposes to place a                                                                                                                                           |
|-----------------------------------------------------------------------------------------|---------------------------------------------------------------------------------------------------------------------------------------------------------------|
| (COMPANY NAME)                                                                          | F F                                                                                                                                                           |
| 1.25" conduit for fiber optic cable                                                     | line within the Right-of-Way                                                                                                                                  |
| (PIPE SIZE)                                                                             |                                                                                                                                                               |
| of County Road: 3332 (NUMBER OF ROAD                                                    | as follows:                                                                                                                                                   |
| The proposed pipeline will cross und<br>Installation shall be made by boring a total le | der the indicated roads on the attached sheet. ength of 2894' line in Panola County.                                                                          |
| by the copies of the drawings attached                                                  | proposed line and appurtenances is more fully shown to this notice. The line will be constructed and as directed by the County Commissioners in editications. |
| Construction of this line will begin on<br>December 2024                                | or after the 2nd day of                                                                                                                                       |
|                                                                                         | FIRM: PASTON TELEPHONE CO-OP  HTLE: WUSKOM FYCH Margain                                                                                                       |
|                                                                                         | ADDRESS TO COMMISSION                                                                                                                                         |