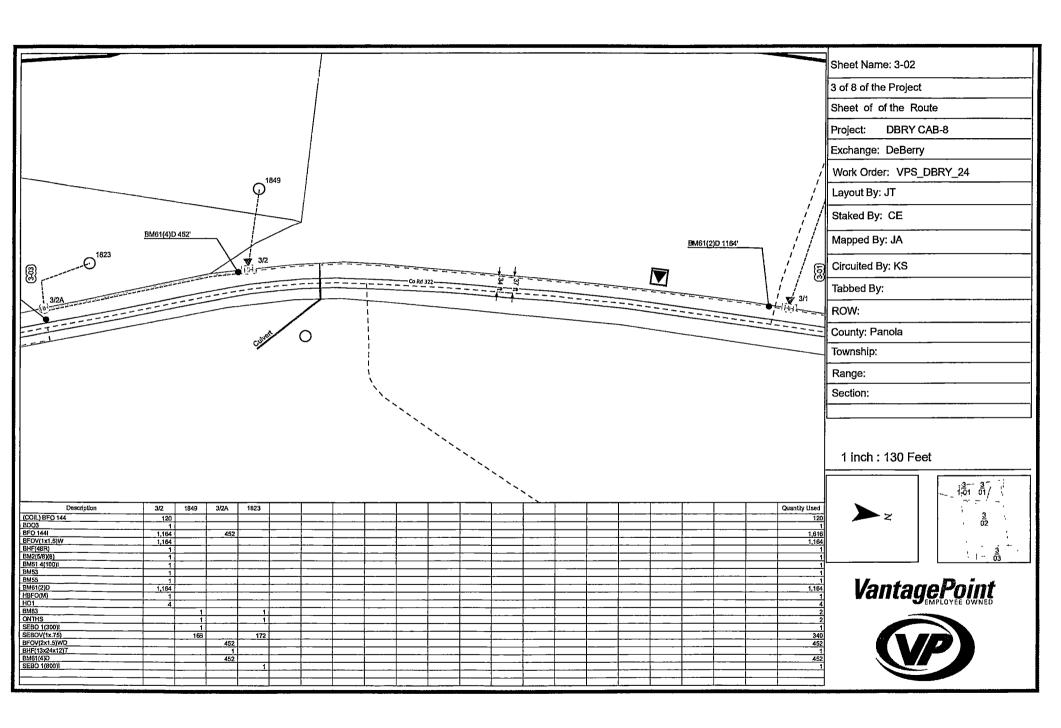

# Sheet: 1 of 1 Project: DBRY CAB-8 Exchange: De Berry Work Order: VPS\_DBRY\_24 Layout By: JT Staked By: CE Mapped By: JA Circuited By: KS Tabbed By: ROW:

**Cover Sheet** 

# Proposed DBRY CAB-8

WO: VPS DBRY 24
Exch: De Berry
Route: CAB, 3
ROW: Public
County: Panola

As Prepared By