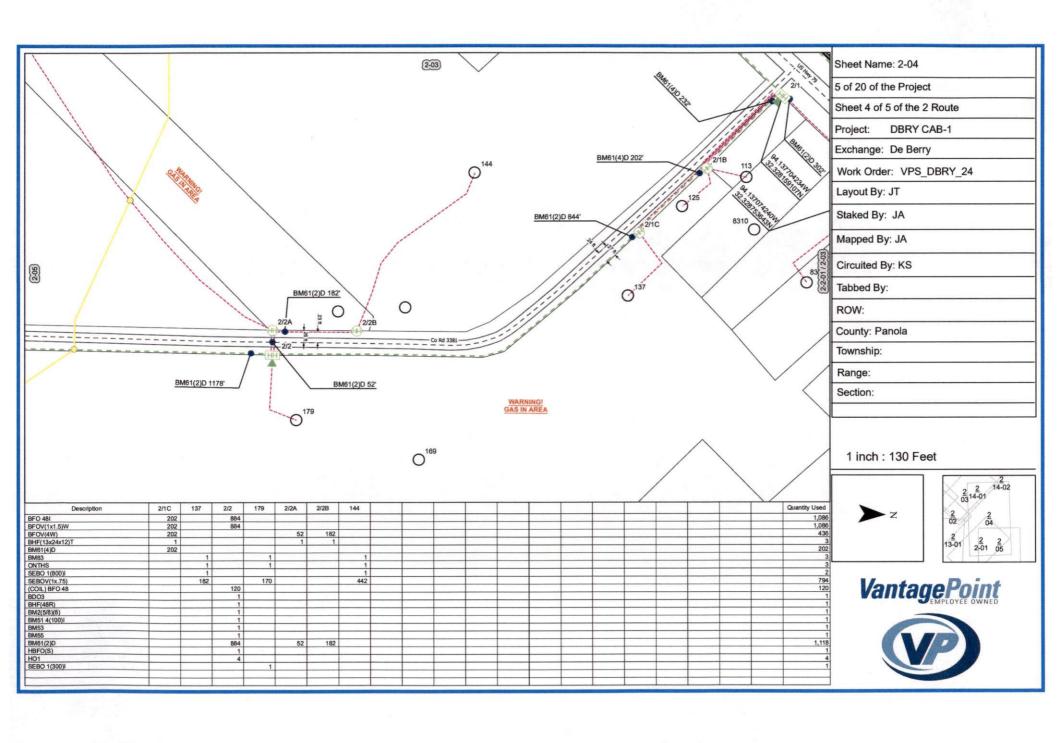

# Eastex De Berry Rural 2024 FTTP Construction Sheets

# Sheet: 1 of 1 Project: DBRY CAB-5 Exchange: De Berry Work Order: VPS\_DBRY\_24 Layout By: JT Staked By: JA Mapped By: JA Circuited By: KS Tabbed By: ROW:

**Cover Sheet** 

### Proposed DBRY CAB-5

WO: <u>VPS DBRY 24</u>
Exch: <u>De Berry</u>
Route: <u>CAB, 1, 2, 4</u>
ROW: <u>Public</u>
County: Panola/ Harrison

As Prepared By

### Unit Summary 10/31/2024

Project: DBRY CAB-5

| Description                          | Part Number | Account Code                                       | Preferred Vendor | Totas W≘ste  | Total Used  | Total Order                                           |
|--------------------------------------|-------------|----------------------------------------------------|------------------|--------------|-------------|-------------------------------------------------------|
| (COIL) BFO 288                       |             | i i                                                | VPS Units        | 0            | 3,840       | 3,840<br>1,080<br>360                                 |
| (COIL) BFO 48                        |             | T                                                  | VPS Units        | 0            | 1,080       | 1,080                                                 |
| (TAIL) BFO 288                       | <u> </u>    |                                                    | VPS Units        | 0            | 360         | 360                                                   |
| (TAIL) BFO 48                        |             |                                                    | VPS Units        | 0            | 480         | 480                                                   |
| BDO3                                 |             |                                                    |                  | 0            | 20          | 20<br>19                                              |
| BDO4                                 |             | T T                                                |                  | 0            | 19          | 19                                                    |
| BDSO(48)(432)<br>BFO 288I<br>BFO 48I |             | i                                                  | VPS Units        | 0            | - 1         | 1                                                     |
| BFO 2881                             |             | i                                                  |                  | 0            | 36,356      | 36,356<br>13,100                                      |
| BFO 48I                              |             | i                                                  |                  | 0            | 13,100      | 13,100                                                |
| BFOV(1x1.5)W                         | <del></del> | i -                                                |                  | 0 1          | 35,276      | 35,276                                                |
| BFOV(2x1.5)WD                        |             | <u> </u>                                           |                  | 0            | 9,962       | 35,276<br>9,962<br>2,326                              |
| BFOV(3x1,5)WD                        |             | i                                                  |                  | Ó            | 2,326       | 2,326                                                 |
| BFOV(4x1.5)WD                        |             | i                                                  |                  | 0            | 514         | 514                                                   |
| BHF(13x24x12)T                       |             | <del> </del>                                       |                  | 0            | 49          | 49                                                    |
| BHF(48R)                             |             | - <del>i</del>                                     | <del></del>      | ŏ            | 31          | 31                                                    |
| BM2(5/8)(8)                          | <del></del> | ·                                                  | VPS Units        |              | 48          | 48                                                    |
| BM51 12(100)I                        | ·           | · <del>· · · · · · · · · · · · · · · · · · ·</del> |                  | ŏ            | 2           | 2                                                     |
| BM51 12(500)I                        | <del></del> | <del></del>                                        | <del></del>      | ő            |             | 1                                                     |
| BM51 4(100)I                         |             | <del></del>                                        | <del></del>      | <del> </del> | 12          | 12                                                    |
| BM51 4(1000)i                        |             |                                                    |                  | <u>ŏ</u>     |             |                                                       |
| BM51 4(1000)I                        |             | +                                                  |                  | ől           | 2           | 2                                                     |
| BM51 4(300) <br>BM51 4(500)          | -           | <del></del>                                        | <del> -</del>    | <u>ö</u> l   | - 4         | <del></del>                                           |
| DMS1 4(300)I                         |             | <del>-</del>                                       |                  |              | <del></del> | i                                                     |
| BM51 4(800):<br>BM51 8(100):         |             | <del> </del>                                       |                  |              | 12          | 12                                                    |
| BM51 8(100)I                         |             |                                                    |                  | - 0          | 1           |                                                       |
| BM51 8(500)I                         |             |                                                    |                  | ől           |             |                                                       |
| BM51 8(800)I                         | <del></del> |                                                    |                  | <del> </del> |             |                                                       |
| DM3 ( 0(000))                        |             |                                                    | VPS Units        | <del></del>  | 35          | 2<br>35<br>35<br>45<br>35,270<br>11,928<br>488<br>488 |
| BM53                                 |             | <del></del>                                        | VPS Units        |              | 35          | 35                                                    |
| BM55<br>BM56                         | · <u> </u>  |                                                    | VPS Units        | - 0          | 45          | 45                                                    |
| BM61(2)D                             |             | -                                                  | VPS Units        |              | 35,270      | 25 270                                                |
| BM61(2)D                             |             |                                                    | VPS Units        | 0            | 11,928      | 11 020                                                |
| BM61(4)D                             |             |                                                    | VPS Units        | 0            |             | 11,320                                                |
| BM61(6)D                             |             |                                                    | VPS Units        | 0            | 488<br>144  |                                                       |
| BM83                                 |             | 1                                                  | VPS Units        | 0            | 144         | 144                                                   |
| HBFO(L)                              |             | <del>                                     </del>   | VPS Units        | 0            | 23          |                                                       |
| HBFO(S)                              |             |                                                    | VPS Units        | 0            | 12          | 12                                                    |
| HO1                                  |             |                                                    | VPS Units        | 0            | 472         | 23<br>12<br>472<br>143                                |
| ONTHS                                |             |                                                    | VPS Units        | 0            | 143         | 143                                                   |
| ONTMDU48H                            |             |                                                    | VPS Units        | 0            | 1           |                                                       |
| SEBO 1(1000)I                        |             |                                                    |                  | 0            | 5           |                                                       |
| SEBO 1(1200)I                        |             |                                                    |                  | 0            | 4           | 4<br>34<br>23<br>20<br>29<br>29                       |
| SEBO 1(300)I                         |             |                                                    |                  | 0            | 34          | 34                                                    |
| SEBO 1(400)I                         |             |                                                    |                  | 0            | 23          | 23                                                    |
| SEBO 1(500)I                         |             |                                                    |                  | 0            | 20          | 20                                                    |
| SEBO 1(600)i                         |             | 1                                                  |                  | 0            | 29          |                                                       |
| SEBO 1(800)i                         |             |                                                    |                  | 0            | 23          | 23                                                    |
| SEBO 1I                              |             |                                                    |                  | 0            | 8,004       | 8,004                                                 |
| SEBO 481                             | <u> </u>    | T                                                  | 1                |              | 370         | 8,004<br>370<br>48,058                                |
| SEBOV(1x,75)                         | <del></del> |                                                    | ·                | 0            | 48,058      | 48,058                                                |
| W BHF                                |             | -                                                  | VPS Units        |              | 6           | 6                                                     |
| XX BHF(48R)                          |             | 1                                                  |                  | <del>-</del> | 2           | 2                                                     |